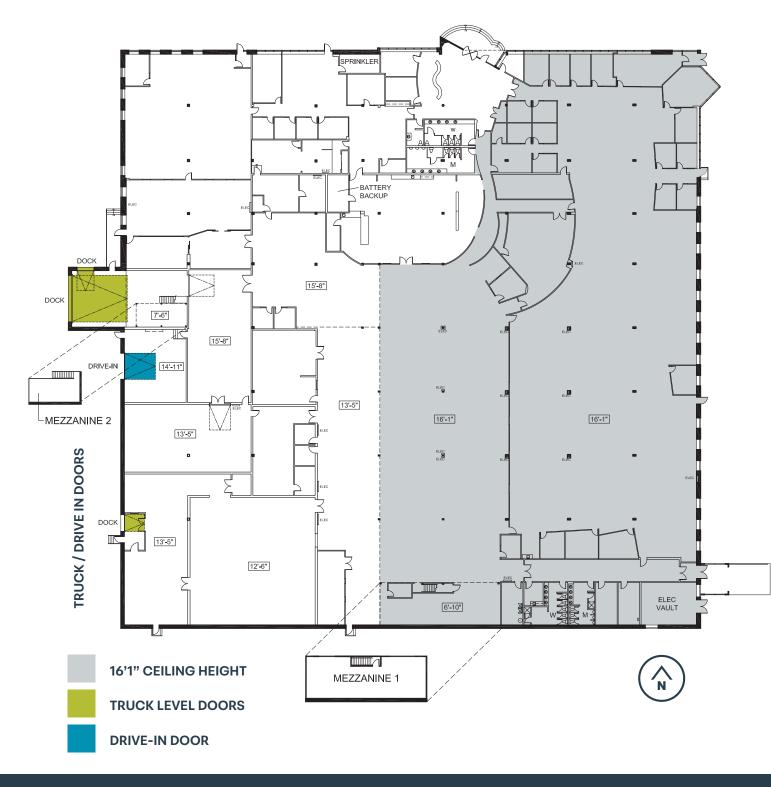

# 25 DYAS ROAD TORONTO, ONTARIO



# CUSHMAN & WAKEFIELD









AVAILABLE Immediate Occupancy





# **FLOOR PLAN**

CURRENT OFFICE/INDUSTRIAL GLA

ENTRANCE









## ZONING

25 Dyas Road is zoned Employment Industrial Office Zone (E.O.). This designated zoning allows for a variety of uses including the following permitted uses:

#### **PERMITTED USES:**

#### **"E" ZONING PERMITTED USES**

- Ambulance Depot
- Animal Shelter
- Artist Studio
- Bindery
- Carpenter's Shop
- Cold Storage
- Custom Workshop
- Dry Cleaning or Laundry Plant
- Fire Hall
- Industrial Sales & Service Use
- Laboratory
- Police Station
- Printing Establishment
- Production Studio Self-storage Warehouse
- Service Shop
- Veterinary Hospital
- Warehouse
- Wholesaling Use

#### **"O" ZONING PERMITTED USES**

- Art Gallery
- Automated Banking Machine
- Club
- Community Centre
- Education Use
- Financial Institution
- Library
- Message Therapy
- Medical Office
- Museum
- Office