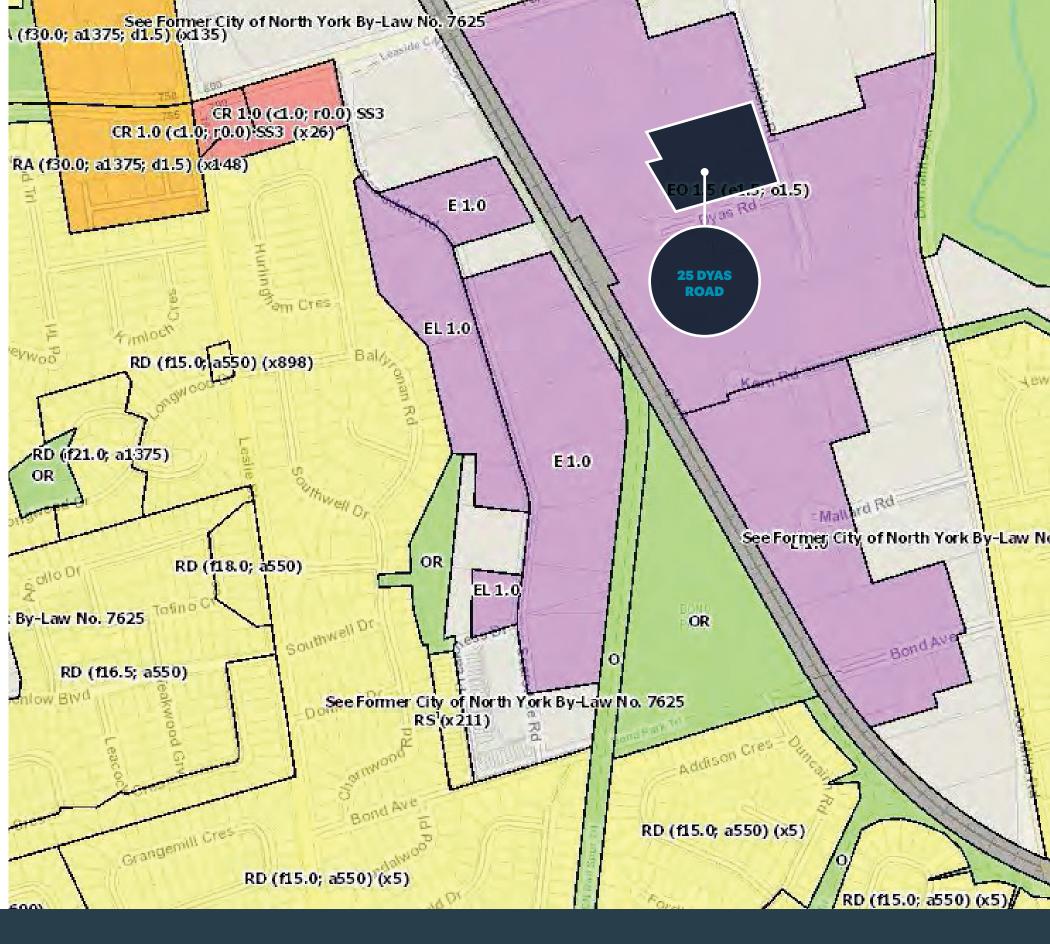

## ZONING

25 Dyas Road is zoned Employment Industrial Office Zone (E.O.). This designated zoning allows for a variety of uses including the following permitted uses:

#### **PERMITTED USES:**

#### **"E" ZONING PERMITTED USES**

- Ambulance Depot
- Animal Shelter
- Artist Studio
- Bindery
- Carpenter's Shop
- Cold Storage
- Custom Workshop
- Dry Cleaning or Laundry Plant
- Fire Hall
- Industrial Sales & Service Use
- Laboratory
- Police Station
- Printing Establishment
- Production Studio Self-storage Warehouse
- Service Shop
- Veterinary Hospital
- Warehouse
- Wholesaling Use

#### **"O" ZONING PERMITTED USES**

- Art Gallery
- Automated Banking Machine
- Club
- Community Centre
- Education Use
- Financial Institution
- Library
- Message Therapy
- Medical Office
- Museum
- Office
- Park
- Passenger Terminal
- Performing Arts Studio
- Software Development & Processing
- Wellness Centre

changes should they occur.

- **USES PERMITTED WITH CONDITIONS:**
- Apparel and Textile Manufacturing Use
- Beverage Manufacturing Use
- Clay Product Manufacturing Use
- Cogeneration Energy
- Computer, Communications, Electronics, or Optical Media Manufacturing Use
- Contractor's Establishment
- Food Manufacturing Use
- Furniture Manufacturing Use
- Medical Equipment and Supplies Manufacturing Use
- Metal Products Manufacturing Use
- Open Storage
- Pharmaceutical and Medicine Manufacturing Use
- Plastic Product Manufacturing Use
- Public Utility
  - Renewable Energy
  - Transportation Product and Vehicle
  - Manufacturing Use
- Transportation Use
- Drive Through Facility
- Eating Establishment
- Hotel
- Outdoor Patio
- Personal Service Shop
- Place of Assembly Place of Worship
- Public Parking

Information is subject to change without notice. Landlord takes no responsibility for such

- Recreation Use
- Retail Service
- Retail Store
  - Take-out Eating Establishment
  - Vehicle Fuel Station

CUSHMAN &