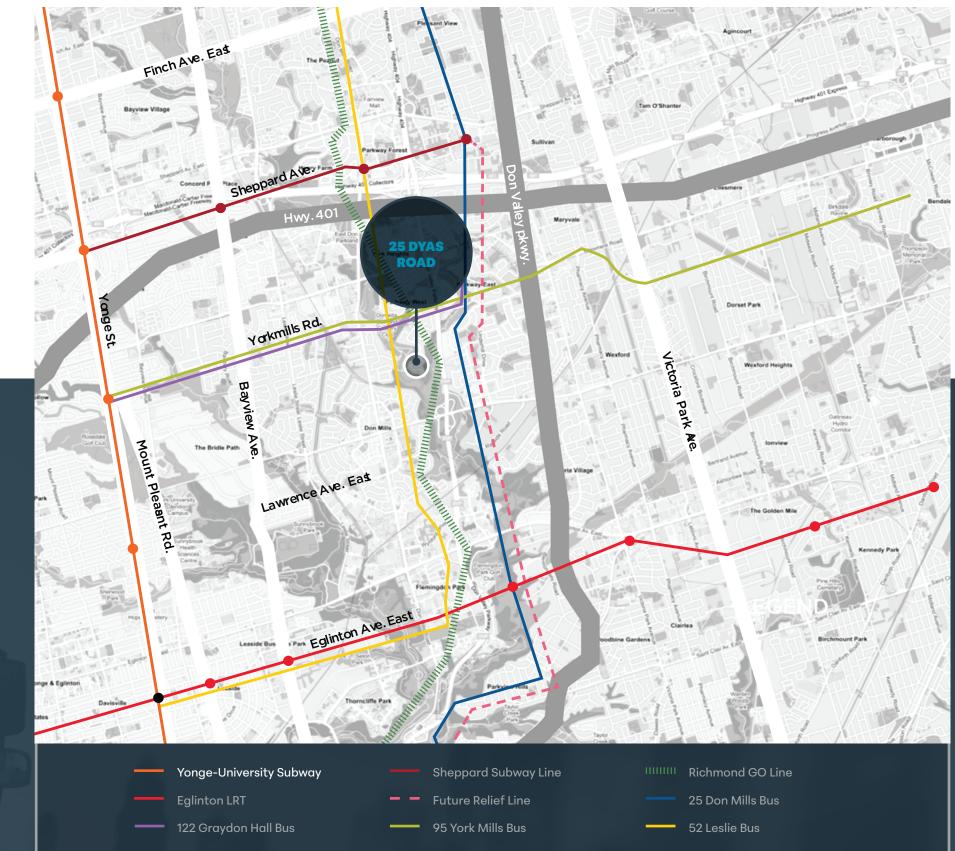

# TRANSPORTATION

25 Dyas Road is located within walking distance to TTC transit route #95 which travels east and west along York Mills Road. The westbound route provides direct access to the Yonge-University-Speclina Subway line and an immediate transfer to GO Bus transit routes traveling north, west and east of the city. Less than 2 minutes away via eastbound transit is the intersection of Don Mills Road, where TTC route #25 (Don Mills) is attainable and provides commuters with easy access to Pape Station on the Bloor-Danforth Subway Line. The property sits approximately 2 kilometers west of Don Valley Parkway and 4 kilometers south of Highway 401 at Leslie Street providing quick and easy access routes to the Downtown core. Additionally, the property is positioned just west of the future Downtown Relief Line.