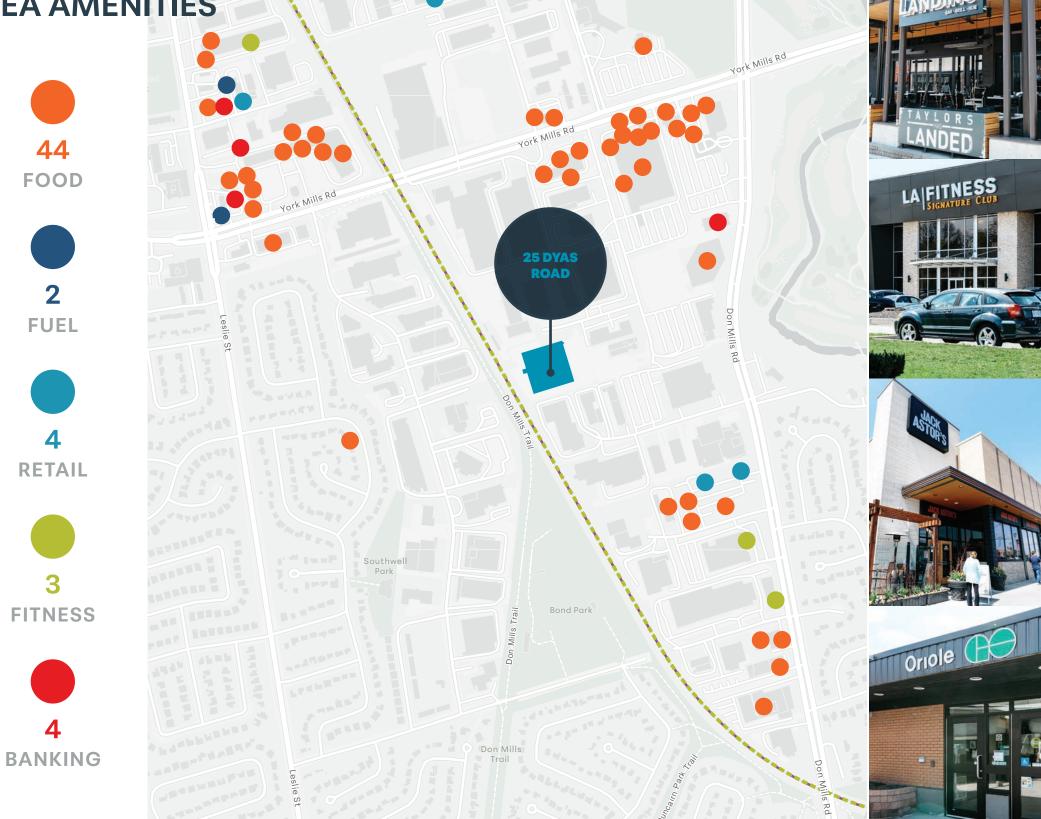

ransit route #95 which travels east and west along York Mills Road. The westbound route provides direct access to the Yonge-University-Speclina Subway line and an immediate transfer to GO Bus transit routes traveling north, west and east of the city. Less than 2 minutes away via eastbound transit is the intersection of Don Mills Road, where TTC route #25 (Don Mills) is attainable and provides commuters with easy access to Pape Station on the Bloor-Danforth Subway Line. The property sits approximately 2 kilometers west of Don Valley Parkway and 4 kilometers south of Highway 401 at Leslie Street providing quick and easy access routes to the Downtown core. Additionally, the property is positioned just west of the future Downtown Relief Line.







CUSHMAN & WAKEFIELD

## **AREA AMENITIES**



25 DYAS ROAD



### LABOUR DEMOGRAPHICS

| 1KM Radius                                              |           |
|---------------------------------------------------------|-----------|
| Total Population                                        | 4,663     |
| Daytime Population                                      | 15,868    |
| HH Income                                               | \$189,636 |
| Trades/Transportation/Equipment<br>Operations Employees | 133       |
| Processing/Manufacturing/<br>Utilities Employees        | 12        |
| 3KM Radius                                              |           |
| Total Population                                        | 103,965   |
| Daytime Population                                      | 111,272   |
| HH Income