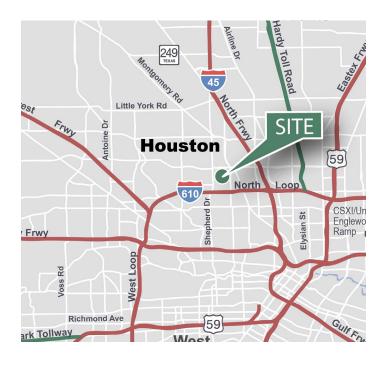

#### **LOCATION**

- Excellent freeway access including 0.5 miles to Loop 610 and 1.7 miles to I-45
- Master planned industrial park
- Located in the heart of Garden Oaks just outside the inner loop