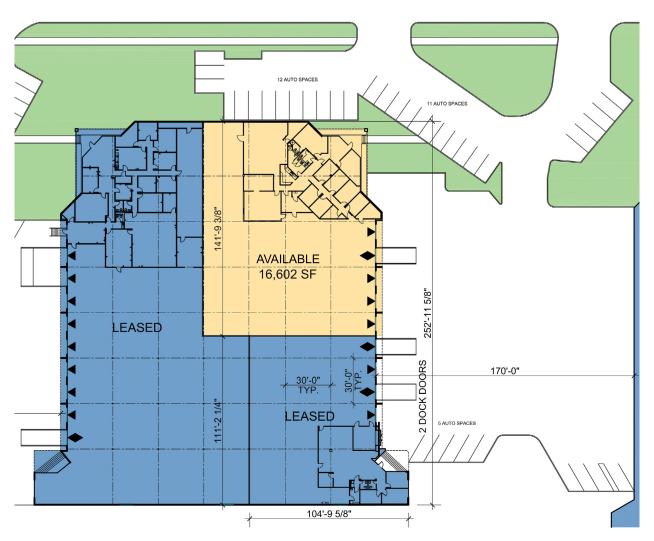

#### **FACILITY**

- 16,602 SF available
- 4.620 SF of office
- 22' clear height
- 4 dock high doors / 1 drive-in ramp
- 30' x 30' column spacing

#### **ADVANTAGES AND AMENITIES**

- Fully sprinklered
- · Fenced and secured truck court
- 170' shared truck court

Industrial Space For Lease