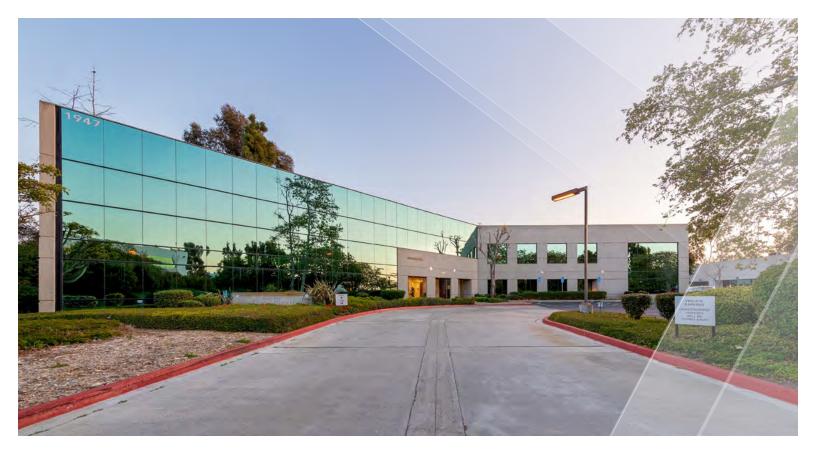

# FOR LEASE

Carlsbad, CA 92008

# **PREMISES OVERVIEW**

| ADDRESS:              | 1947 Camino Vida Roble               |                                            |
|-----------------------|--------------------------------------|--------------------------------------------|
| SUBMARKET:            | Carlsbad                             |                                            |
| DESCRIPTION:          | Class B Multi-Tenant Office Building |                                            |
| TOTAL RENTABLE SF:    | 25,065 SF                            |                                            |
| # OF STORIES:         | 2 Story                              |                                            |
| YEAR BUILT/RENOVATED: | 1991/2015                            |                                            |
| ZONING:               | P-M                                  |                                            |
|                       |                                      |                                            |
| AVAILABILITY          | SIZE:                                | 2,115 SF                                   |
| SUITE 215             | MONTHLY<br>RENT:                     | <b>\$4,018.50/Month</b><br>\$1.28/SF + CAM |