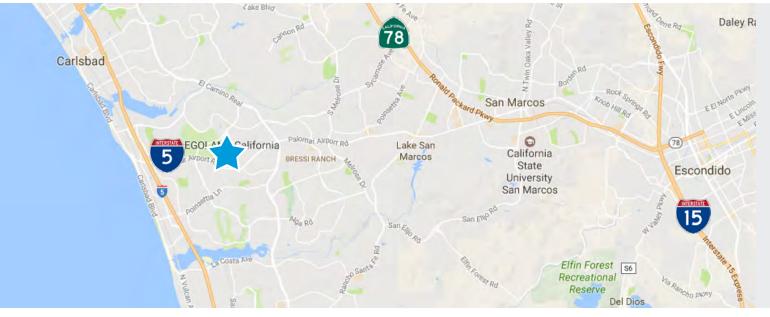

# LOCATION

- Located just off Palomar Airport Road
- Minutes from I-5 freeway
- Surrounded by restaurants and retailers
- Near McClellan-Palomar Airport