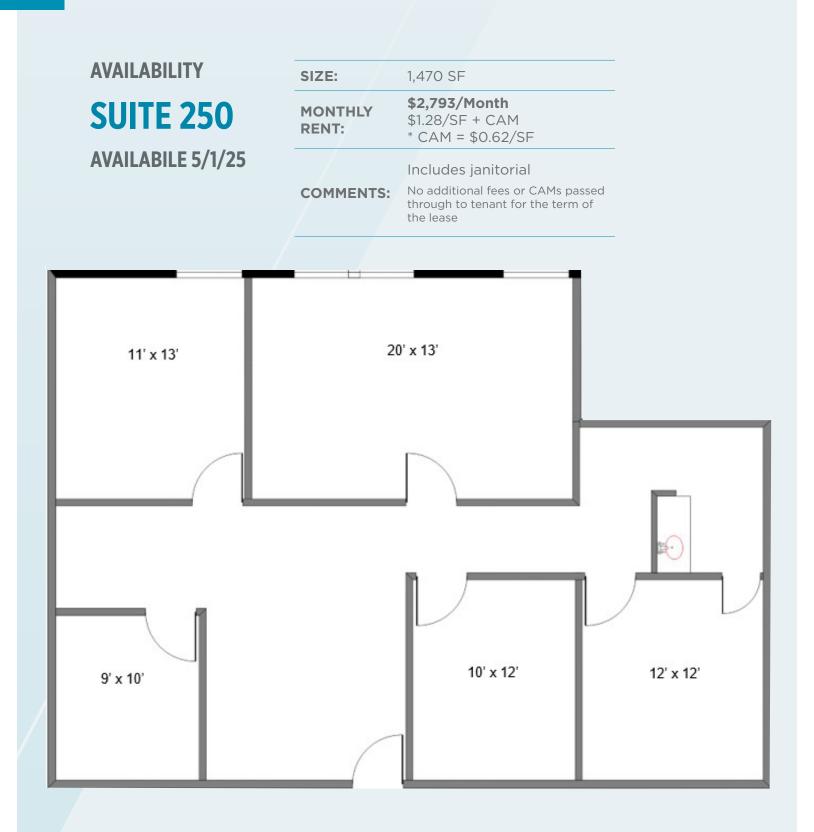

# **PREMISES OVERVIEW**

| ADDRESS:              | 1947 Camino Vida Roble               |                                            |
|-----------------------|--------------------------------------|--------------------------------------------|
| SUBMARKET:            | Carlsbad                             |                                            |
| DESCRIPTION:          | Class B Multi-Tenant Office Building |                                            |
| TOTAL RENTABLE SF:    | 25,065 SF                            |                                            |
| # OF STORIES:         | 2 Story                              |                                            |
| YEAR BUILT/RENOVATED: | 1991/2015                            |                                            |
| ZONING:               | P-M                                  |                                            |
|                       |                                      |                                            |
| AVAILABILITY          | SIZE:                                | 2,115 SF                                   |
| SUITE 215             | MONTHLY<br>RENT:                     | <b>\$4,018.50/Month</b><br>\$1.28/SF + CAM |

| MONTHL<br>RENT: | Y \$4,018.50/Month<br>\$1.28/SF + CAM<br>* CAM = \$0.62/SF |
|-----------------|------------------------------------------------------------|
|                 |                                                            |

Includes janitorial

No additional fees or CAMs passed **COMMENTS:** through to tenant for the term of the lease