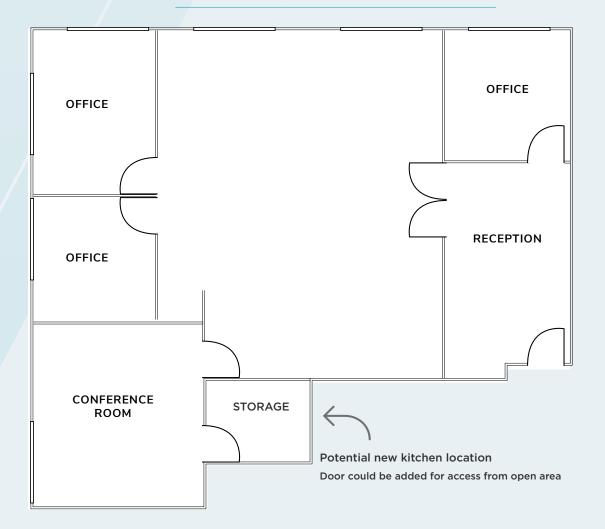

# **PREMISES OVERVIEW**

| ADDRESS:              | 1947 Camino Vida Roble               |                                            |
|-----------------------|--------------------------------------|--------------------------------------------|
| SUBMARKET:            | Carlsbad                             |                                            |
| DESCRIPTION:          | Class B Multi-Tenant Office Building |                                            |
| TOTAL RENTABLE SF:    | 25,065 SF                            |                                            |
| # OF STORIES:         | 2 Story                              |                                            |
| YEAR BUILT/RENOVATED: | 1991/2015                            |                                            |
| ZONING:               | P-M                                  |                                            |
|                       |                                      |                                            |
| AVAILABILITY          | SIZE:                                | 2,115 SF                                   |
| SUITE 215             | MONTHLY<br>RENT:                     | <b>\$4,018.50/Month</b><br>\$1.28/SF + CAM |

| MONTHL<br>RENT: | Y \$4,018.50/Month<br>\$1.28/SF + CAM<br>* CAM = \$0.62/SF |
|-----------------|------------------------------------------------------------|
|                 |                                                            |

Includes janitorial

No additional fees or CAMs passed **COMMENTS:** through to tenant for the term of the lease