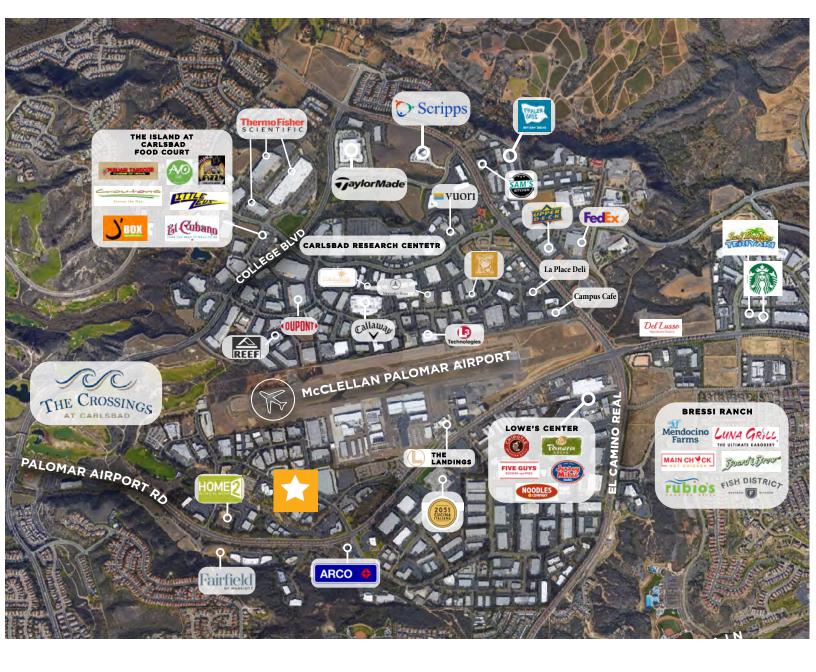

# LOCATION

- Located just off Palomar Airport Road
- Minutes from I-5 freeway
- Surrounded by restaurants and retailers
- Near McClellan-Palomar Airport

# **IDENTITY & IMAGE**

- Strong Corporate Image
- Located among high-end neighbors like Thermofisher, Scripps and Dupont
- Extensive glass-line and natural light throughout