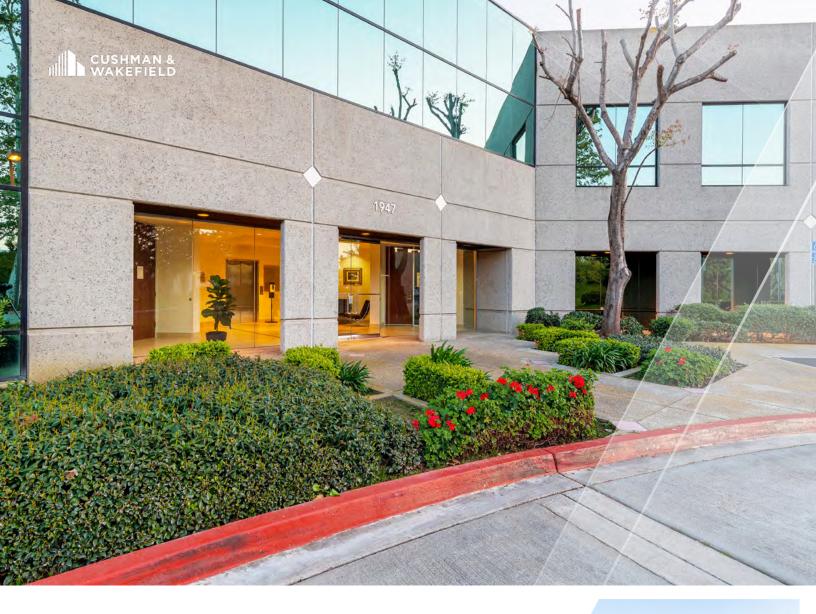

# FOR LEASE

Carlsbad, CA 92008

# **PREMISES OVERVIEW**

| ADDRESS:              | 1947 Camino Vida Roble               |                                            |
|-----------------------|--------------------------------------|--------------------------------------------|
| SUBMARKET:            | Carlsbad                             |                                            |
| DESCRIPTION:          | Class B Multi-Tenant Office Building |                                            |
| TOTAL RENTABLE SF:    | 25,065 SF                            |                                            |
| # OF STORIES:         | 2 Story                              |                                            |
| YEAR BUILT/RENOVATED: | 1991/2015                            |                                            |
| ZONING:               | P-M                                  |                                            |
|                       |                                      |                                            |
| AVAILABILITY          | SIZE:                                | 2,115 SF                                   |
| SUITE 215             | MONTHLY<br>RENT:                     | <b>\$4,018.50/Month</b><br>\$1.28/SF + CAM |