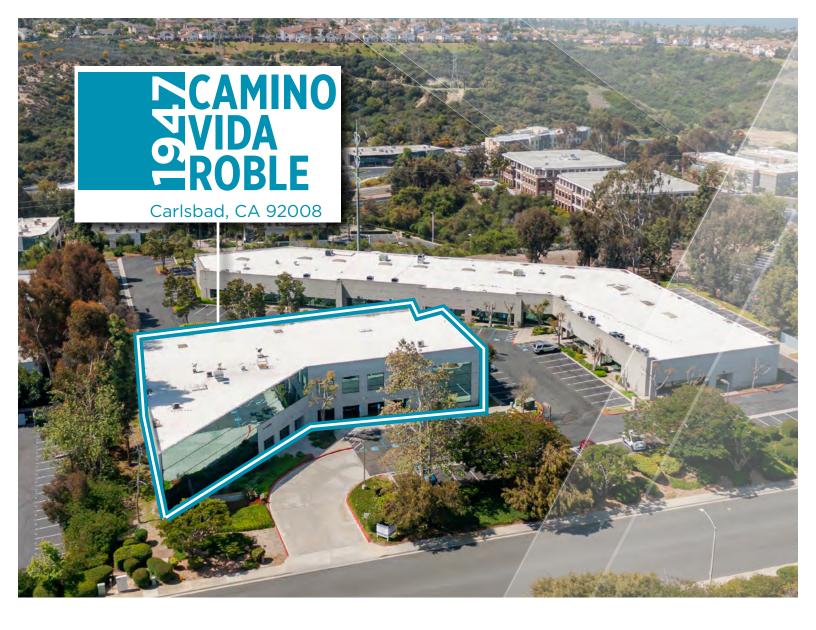

# FOR LEASE

Carlsbad, CA 92008

# **PREMISES OVERVIEW**

| ADDRESS:              | 1947 Camino Vida Roble               |                                            |
|-----------------------|--------------------------------------|--------------------------------------------|
| SUBMARKET:            | Carlsbad                             |                                            |
| DESCRIPTION:          | Class B Multi-Tenant Office Building |                                            |
| TOTAL RENTABLE SF:    | 25,065 SF                            |                                            |
| # OF STORIES:         | 2 Story                              |                                            |
| YEAR BUILT/RENOVATED: | 1991/2015                            |                                            |
| ZONING:               | P-M                                  |                                            |
|                       |                                      |                                            |
| AVAILABILITY          | SIZE:                                | 2,115 SF                                   |
| SUITE 215             | MONTHLY<br>RENT:                     | <b>\$4,018.50/Month</b><br>\$1.28/SF + CAM |