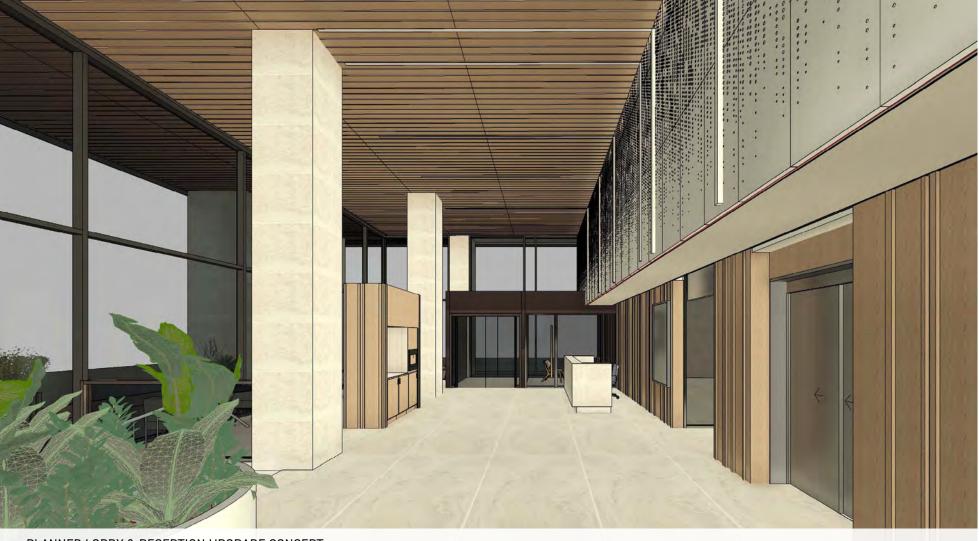

#### SIGNIFICANT BUILDING IMPROVEMENTS CURRENTLY **UNDERWAY INCLUDING:**

- Main floor & 2nd floor curtain wall
- Lobby
- Common Areas
- Washrooms
- Elevators (full replacement)

UPDATED BUILDING SIGNAGE AND LOBBY

PLANNED LOBBY & RECEPTION UPGRADE CONCEPT

LOUNGE CONCEPT