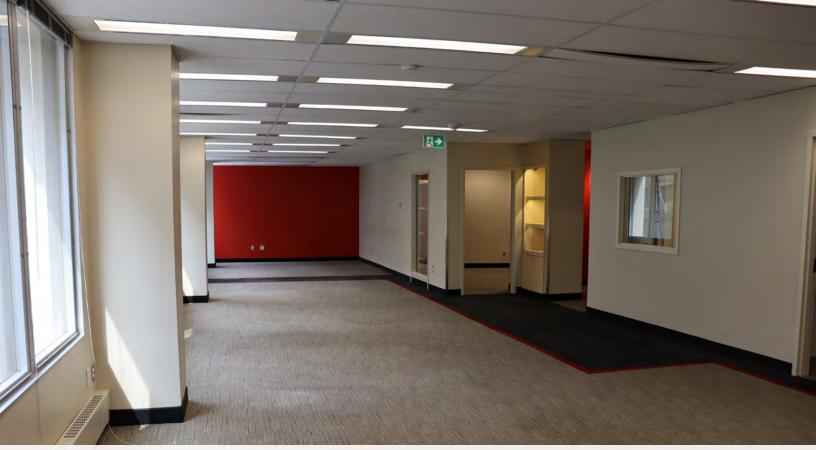

#### SIGNIFICANT BUILDING IMPROVEMENTS CURRENTLY **UNDERWAY INCLUDING:**

- Main floor & 2nd floor curtain wall
- Lobby
- Common Areas
- Washrooms
- Elevators (full replacement)

UPDATED BUILDING SIGNAGE AND LOBBY

PLANNED LOBBY & RECEPTION UPGRADE CONCEPT

LOUNGE CONCEPT