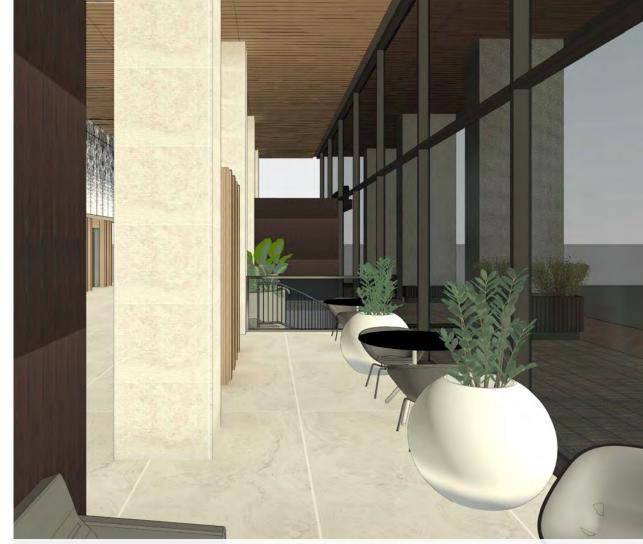

#### SIGNIFICANT BUILDING IMPROVEMENTS CURRENTLY **UNDERWAY INCLUDING:**

- Main floor & 2nd floor curtain wall
- Lobby
- Common Areas
- Washrooms
- Elevators (full replacement)

UPDATED BUILDING SIGNAGE AND LOBBY

PLANNED LOBBY & RECEPTION UPGRADE CONCEPT

LOUNGE CONCEPT