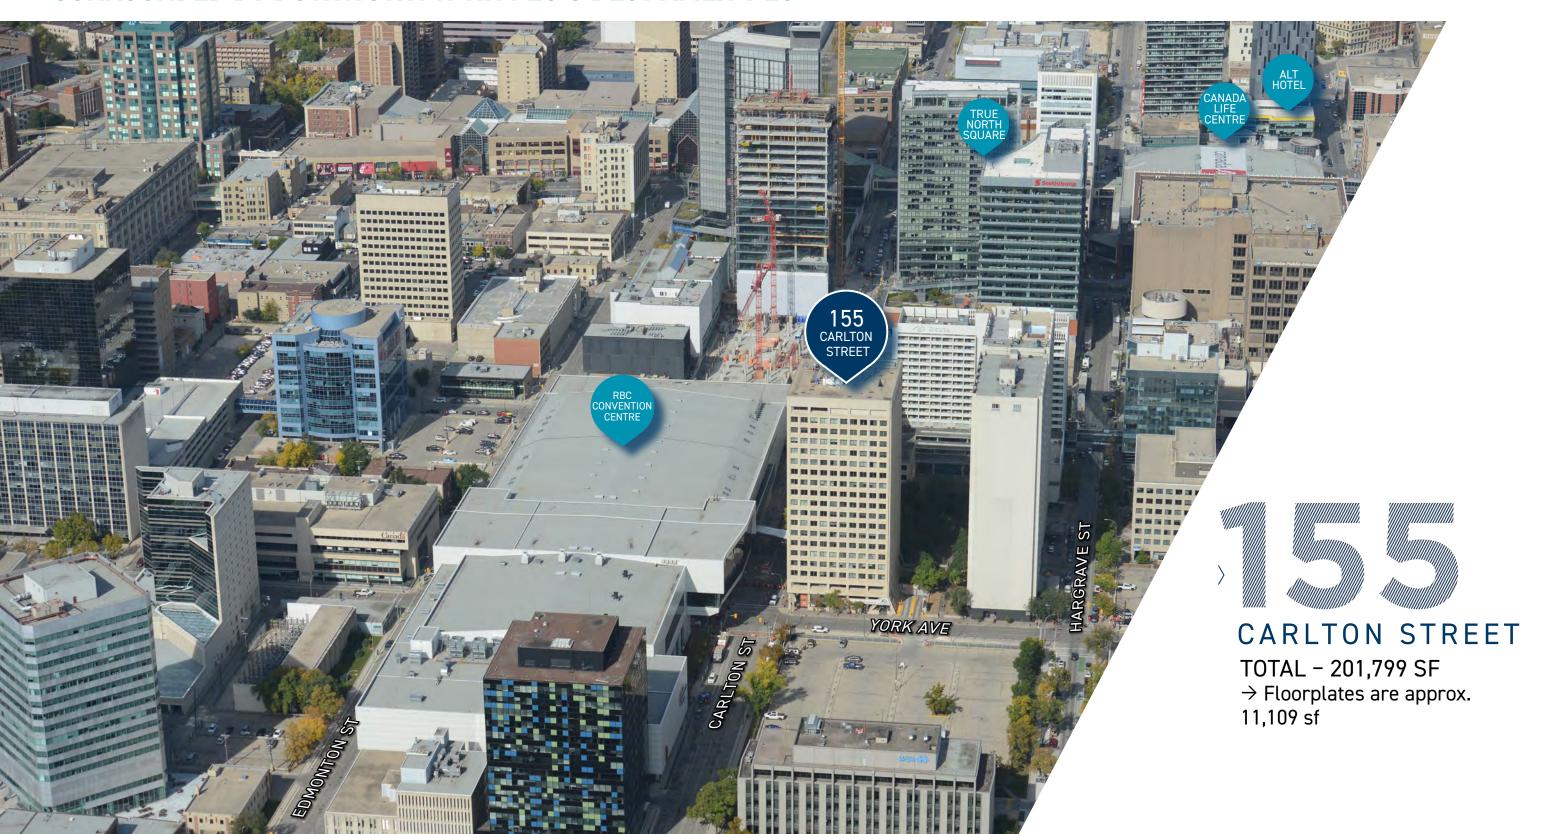

#### **BUILDING DETAILS**

- Located on the Northeast corner of Carlton Street and York Avenue
- Directly across from the RBC Convention Centre
- Connection to downtown's climate-controlled skywalk and concourse systems
- Under new ownership
- 24/7 Security on site
- Top of Building Signage Opportunity
- Ample parking available at Lakeview Square Parkade
- Certified BOMA Best Silver

#### **BUILDING DETAILS**

155 Carlton Street - Total - 201,799 sf → Lease Rate: \$16.50 psf

- 19 Stories
- Year Built: 1975
- Floor plates are 11,109 sf