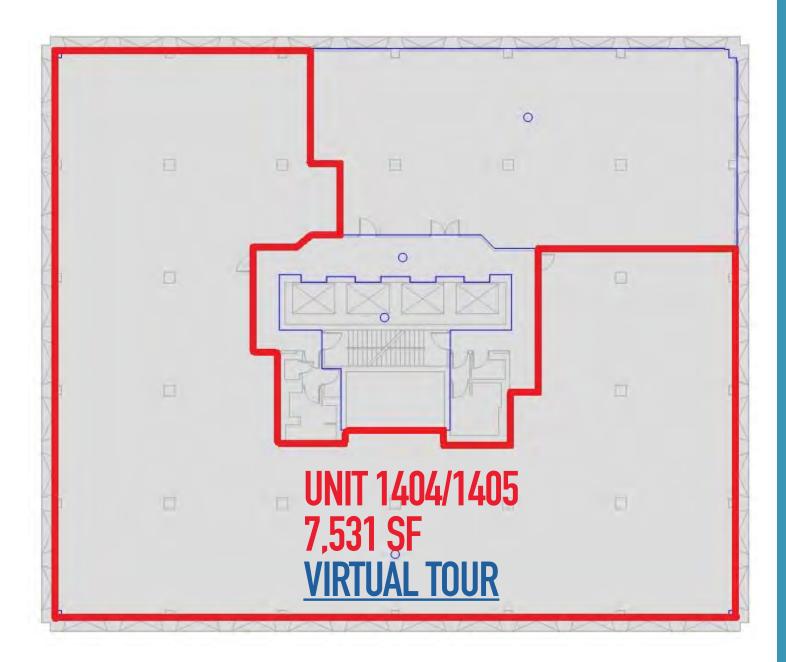

#### **3RD FLOOR**

#### 14TH FLOOR

10 155 CARLTON STREET

3RD FLOOR 3RD FLOOR

14TH FLOOR 14TH FLOOR

12 155 CARLTON STREET CUSHMAN & WAKEFIELD | STEVENSON

Conveniently located in close proximity to Downtown Winnipeg's most desirable amenities