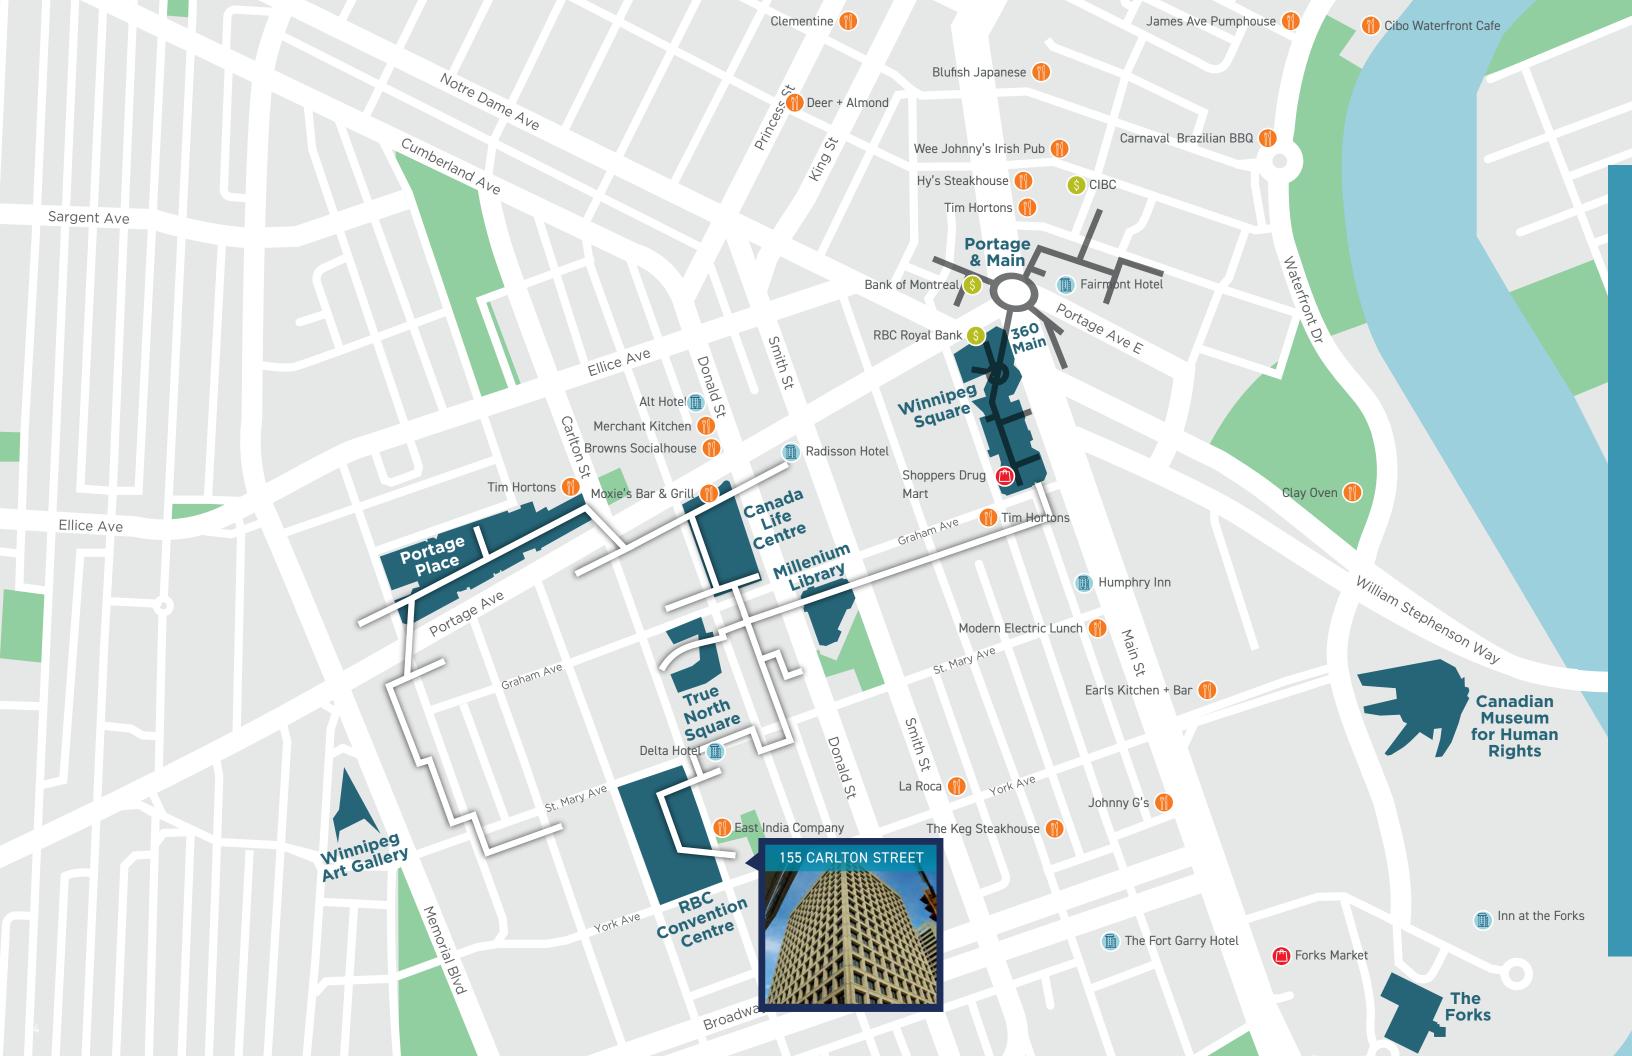

#### 14TH FLOOR

10 155 CARLTON STREET

3RD FLOOR 3RD FLOOR

14TH FLOOR 14TH FLOOR

12 155 CARLTON STREET CUSHMAN & WAKEFIELD | STEVENSON

Conveniently located in close proximity to Downtown Winnipeg's most desirable amenities

RBC CONVENTION CENTRE

HUMAN RIGHTS MUSEUM & THE FORKS

TRUE NORTH SQUARE

16 155 CARLTON STREET 17