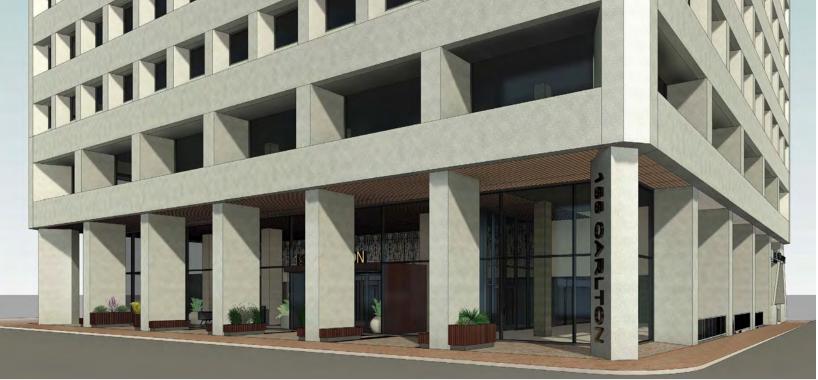

## FULLY CONNECTED OFFICE WITH EXCELLENT VIEWS AND SURROUNDED BY DOWNTOWN WINNIPEG'S BEST AMENITIES

# CARLTON STREET

#### **BUILDING DETAILS**

- Located on the Northeast corner of Carlton Street and York Avenue
- Directly across from the RBC Convention Centre
- Connection to downtown's climate-controlled skywalk and concourse systems
- Under new ownership
- 24/7 Security on site
- Top of Building Signage Opportunity
- Ample parking available at Lakeview Square Parkade
- Certified BOMA Best Silver

#### SIGNIFICANT BUILDING IMPROVEMENTS CURRENTLY **UNDERWAY INCLUDING:**

- Main floor & 2nd floor curtain wall
- Lobby
- Common Areas
- Washrooms
- Elevators (full replacement)

UPDATED BUILDING SIGNAGE AND LOBBY