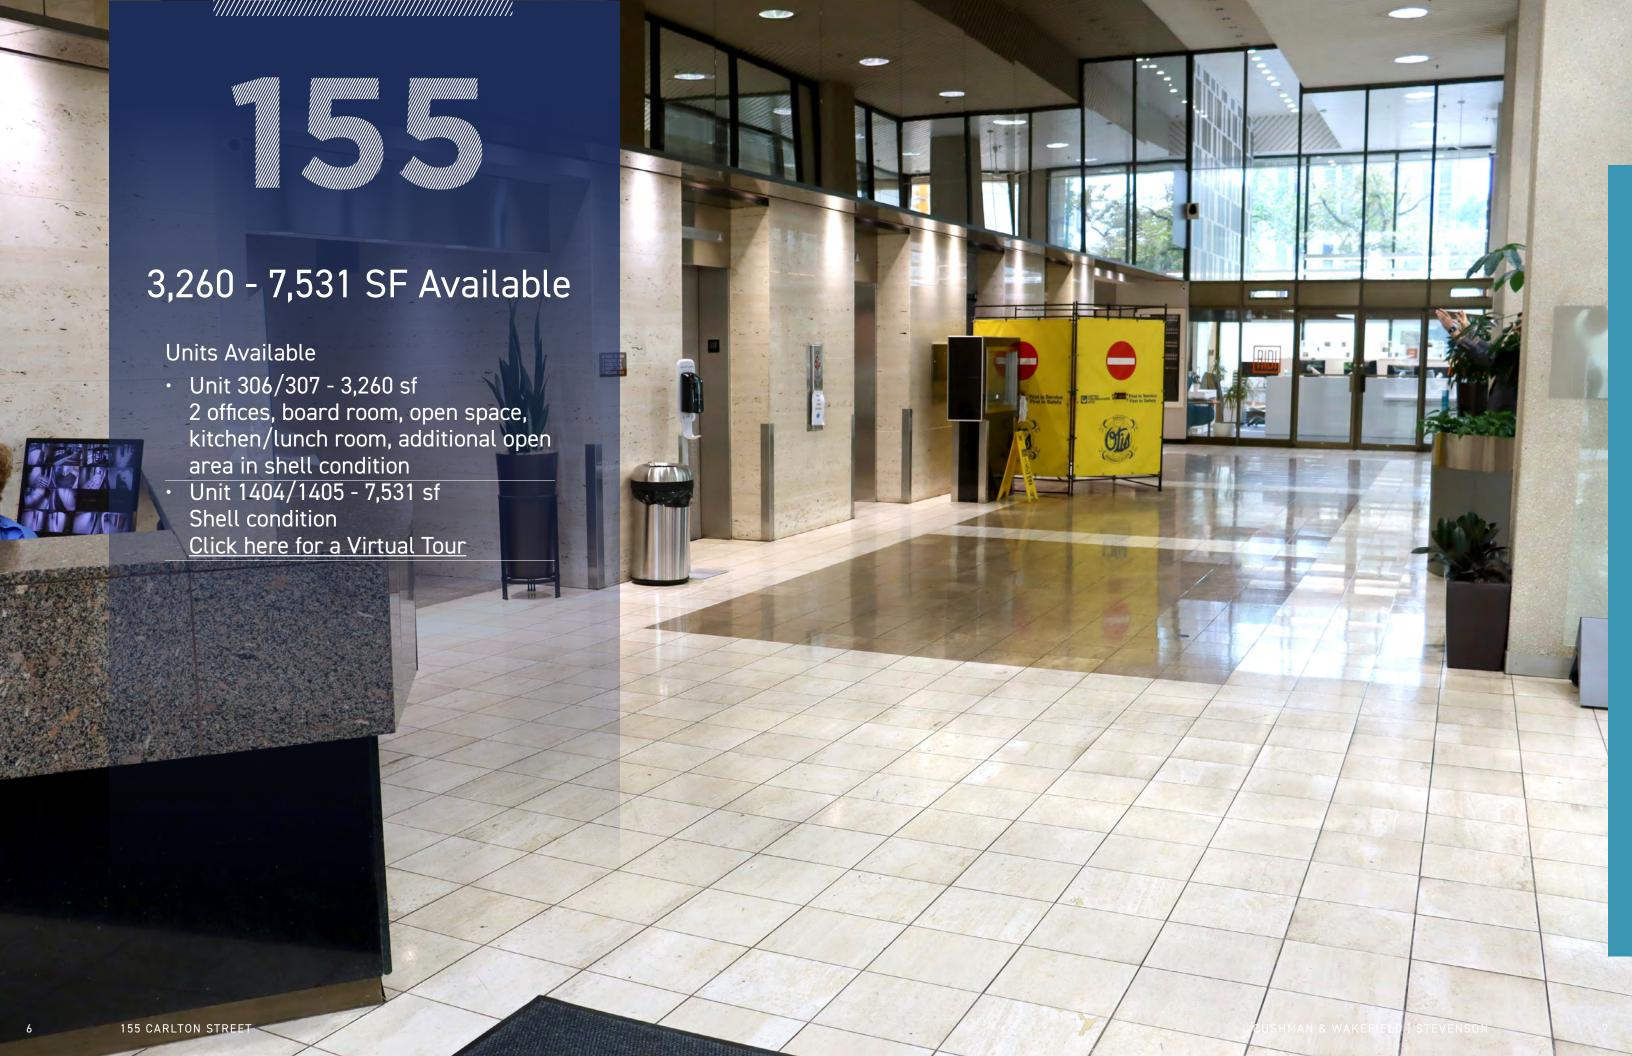

#### SIGNIFICANT BUILDING IMPROVEMENTS CURRENTLY **UNDERWAY INCLUDING:**

- Main floor & 2nd floor curtain wall
- Lobby
- Common Areas
- Washrooms
- Elevators (full replacement)

UPDATED BUILDING SIGNAGE AND LOBBY

PLANNED LOBBY & RECEPTION UPGRADE CONCEPT

LOUNGE CONCEPT