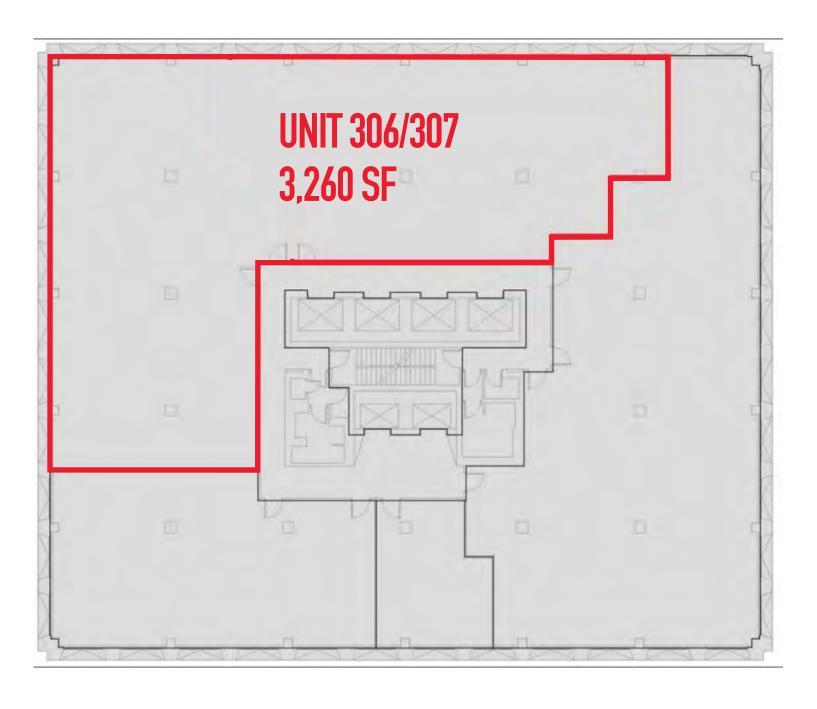

#### **3RD FLOOR**

#### 14TH FLOOR

10 155 CARLTON STREET

3RD FLOOR 3RD FLOOR

14TH FLOOR 14TH FLOOR

12 155 CARLTON STREET CUSHMAN & WAKEFIELD | STEVENSON

Conveniently located in close proximity to Downtown Winnipeg's most desirable amenities