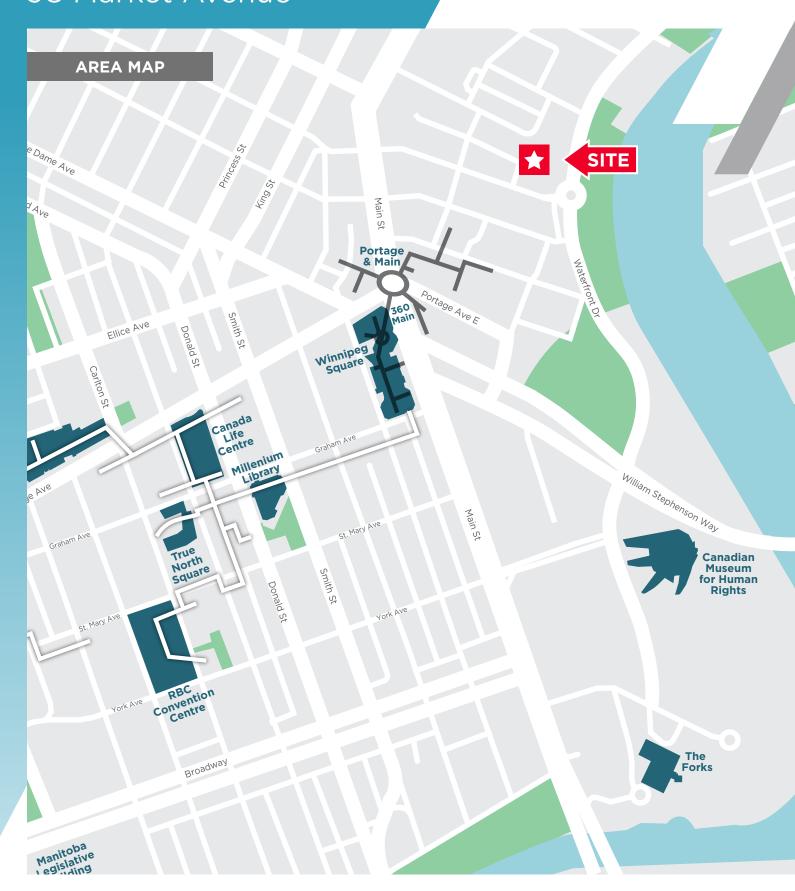

#### **PROPERTY HIGHLIGHTS**

- Blank canvas ready for tenant design and fit-up
- Main floor of a modern design 6 storey, 64 suite property
- Tucked away in the East Exchange District within close proximity to an array of amenities
- Amazing walk-ability, close to local spots including Nonsuch Brewery, Cibo, Saddlery, Kevin's, James Avenue Pumphouse, The Forks and much more
- Very accessible with multiple transit stops and parking lots nearby
- Zoned D