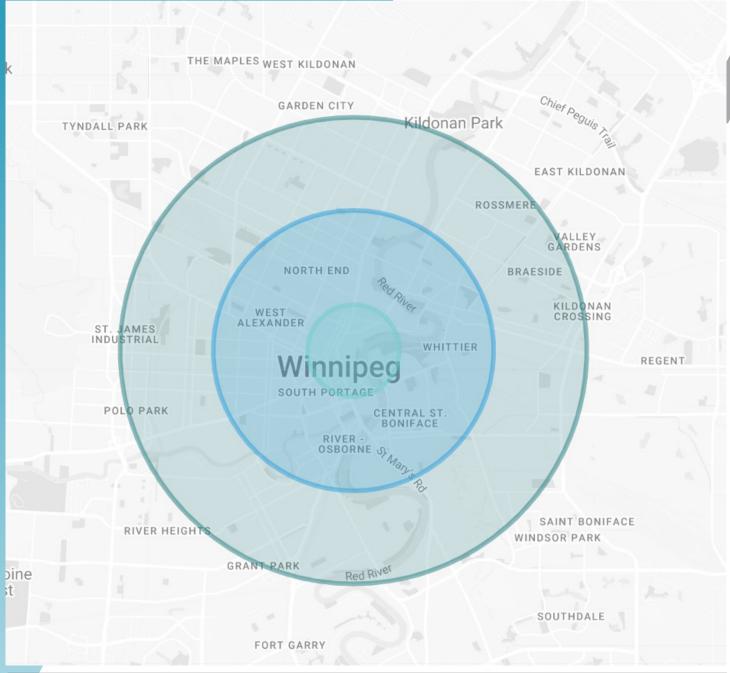

|      | POPULATION | MEDIAN AGE | TOTAL HOUSEHOLDS | HOUSEHOLD INCOME |
|------|------------|------------|------------------|------------------|
| 1KM  | 7,431      | 36         | 2,780            | \$65,942.03      |
| 3KM  | 111,848    | 36         | 49,769           | \$61,415.87      |
| 5 KM | 242,131    | 37         | 102,036          | \$75,863.14      |