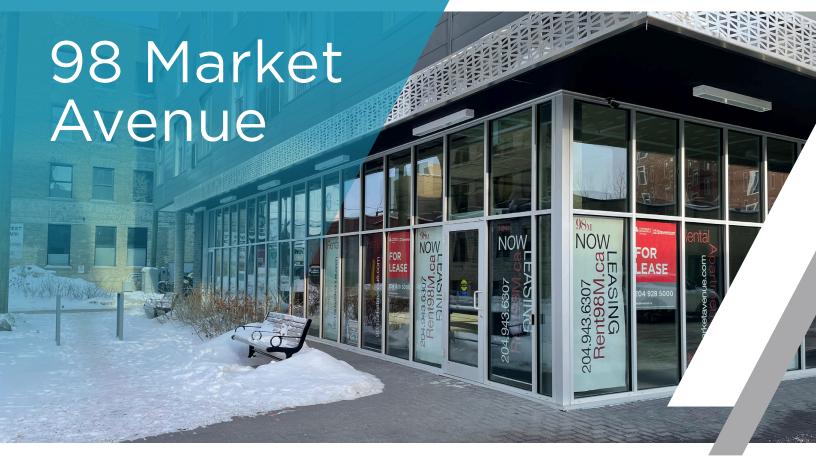

### **FOR LEASE**

### (+/-) 2,400 sf Beautifully Designed Office/Retail Unit

#### **PROPERTY HIGHLIGHTS**

- Blank canvas ready for tenant design and fit-up
- Main floor of a modern design 6 storey, 64 suite property
- Tucked away in the East Exchange District within close proximity to an array of amenities
- Amazing walk-ability, close to local spots including Nonsuch Brewery, Cibo, Saddlery, Kevin's, James Avenue Pumphouse, The Forks and much more
- Very accessible with multiple transit stops and parking lots nearby
- Zoned D