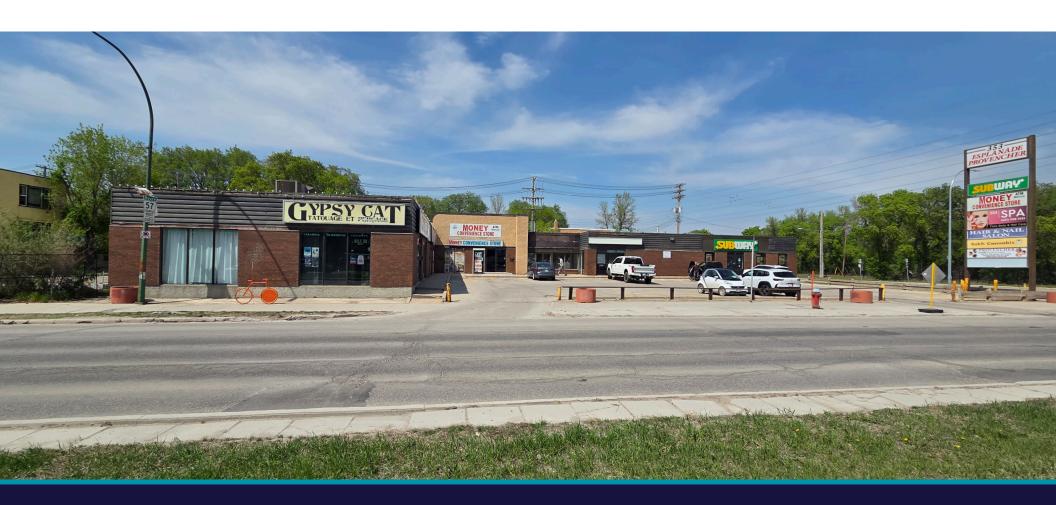

## HIGH TRAFFIC OFFICE/RETAIL OPPORTUNITY

### **353 PROVENCHER BLVD - UNIT 6**



Stephen Sherlock Vice President T 204 928 5011 C 204 799 5526 steve.sherlock@cwstevenson.ca





## PROPERTY HIGHLIGHTS

**PROPERTY SF**: (+/-) 843 SF

- Excellent high exposure location on Provencher Boulevard in the heart of St. Boniface
- Pylon signage opportunity
- (+/-) 27,400 cars pass by per day (City of Winnipeg)
- Zoned: C2
- Unit 6 offers an open layout with two private offices and a dedicated washroom

| UNIT | SQ FT (+/-) | LEASE RATE | CAM & TAX           | AVAILABILITY |
|------|-------------|------------|---------------------|--------------|
| 6    | 843         | \$14.95    | \$11.44 (2025 est.) | IMMEDIATELY  |



# SITE PLAN







#### **UNIT 6**





## **IMAGES**

## **UNIT 6**









#### CONTACT

Stephen Sherlock
Vice President
T 204 928 5011
C 204 799 5526
steve