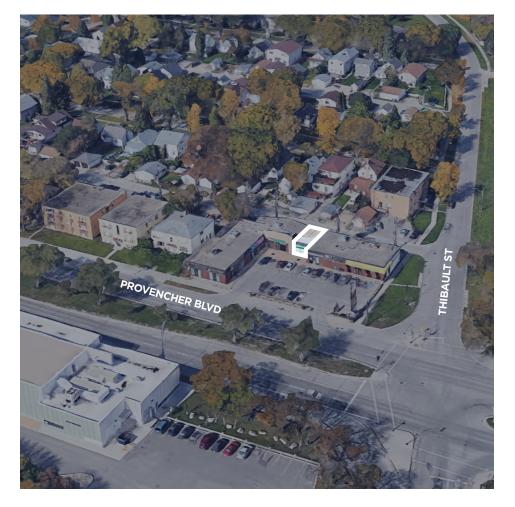

## HIGH TRAFFIC OFFICE/RETAIL OPPORTUNITY

### **353 PROVENCHER BLVD - UNIT 6**



Stephen Sherlock Vice President T 204 928 5011 C 204 799 5526 steve.sherlock@cwstevenson.ca





## PROPERTY HIGHLIGHTS

**PROPERTY SF**: (+/-) 843 SF

- Excellent high exposure location on Provencher Boulevard in the heart of St. Boniface
- Pylon signage opportunity
- (+/-) 27,400 cars pass by per day (City of Winnipeg)
- Zoned: C2
- Unit 6 offers an open layout with two private offices and a dedicated washroom

| UNIT | SQ FT (+/-) | LEASE RATE | CAM & TAX           | AVAILABILITY |
|------|-------------|------------|---------------------|--------------|
| 6    | 843         | \$14.95    | \$11.44 (2025 est.) | IMMEDIATELY  |



# SITE PLAN







#### **UNIT 6**





## **IMAGES**

## **UNIT 6**









#### CONTACT

Stephen Sherlock
Vice President
T 204 928 5011
C 204 799 5526
steve.sherlock@cwstevenson.ca



Independently Owned and Operated / A Member of the Cushman & Wakefield Alliance ©2025 Cushman & Wakefield. All rights reserved. The information contained in this communication is strictly confidential.

This information has been obtained from sources believed to be reliable but has not been verified. NO WARRANTY OR REPRESENTATION, EXPRESS OR IMPLIED, IS MADE AS TO THE CONDITION OF THE PROPERTY (OR PROPERTIES)

REFERENCED HEREIN OR AS TO THE ACCURACY OR COMPLETENESS OF THE INFORMATION CONTAINED HEREIN, AND SAME IS SUBMITTED SUBJECT TO ERRORS, OMISSIONS, CHANGE OF PRICE, RENTAL OR OTHER CONDITIONS, WITHDRA