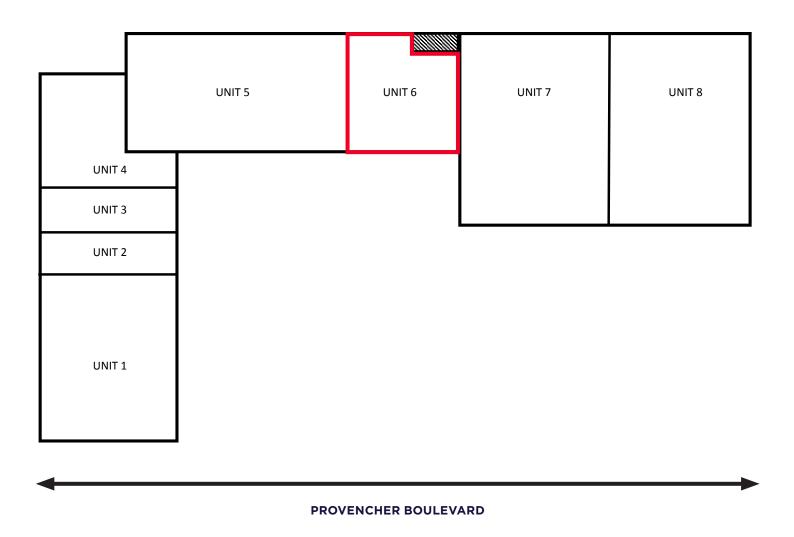

## HIGH TRAFFIC OFFICE/RETAIL OPPORTUNITY

### **353 PROVENCHER BLVD - UNIT 6**



Stephen Sherlock Vice President T 204 928 5011 C 204 799 5526 steve.sherlock@cwstevenson.ca





## PROPERTY HIGHLIGHTS

**PROPERTY SF**: (+/-) 843 SF

- Excellent high exposure location on Provencher Boulevard in the heart of St. Boniface
- Pylon signage opportunity
- (+/-) 27,400 cars pass by per day (City of Winnipeg)
- Zoned: C2
- Unit 6 offers an open layout with two private offices and a dedicated washroom

| UNIT | SQ FT (+/-) | LEASE RATE | CAM & TAX           | AVAILABILITY |
|------|-------------|------------|---------------------|--------------|
| 6    | 843         | \$14.95    | \$11.44 (2025 est.) | IMMEDIATELY  |



# SITE PLAN







#### **UNIT 6**





## **IMAGES**

## **UNIT 6**









#### CONTACT

Stephen Sherlock
Vice President
T 204 928 5011
C 204 799 5526
steve.sherlock@cwstevenson.ca



Independently Owned and Operated / A Member of the Cushman & Wakefield Alliance ©2025 Cushman & Wakefield. All rights reserved. The information contained in this communication is strictly confidential.

This information has been obtained from sources believed to be reliable but has not been verified. NO WARRANTY OR REPRESENTATION, EXPRESS OR IMPLIED, IS MADE AS TO THE CONDITION OF THE PROPERTY (OR PROPERTIES)

REFERENCED HEREIN OR AS TO THE ACCURACY OR COMPLETENESS OF THE INFORMATION CONTAINED HEREIN, AND SAME IS SUBMITTED SUBJECT TO ERRORS, OMISSIONS, CHANGE OF PRICE, RENTAL OR OTHER CONDITIONS, WITHDRAWAL WITHOUT NOT