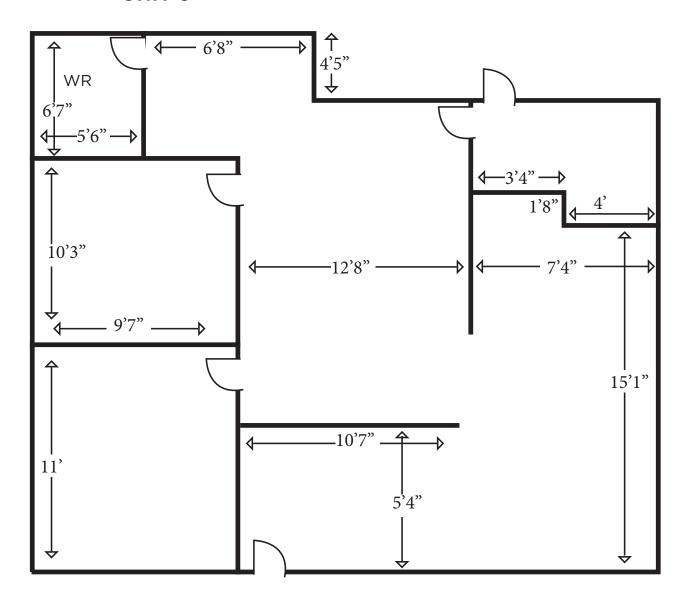

## HIGH TRAFFIC OFFICE/RETAIL OPPORTUNITY

### **353 PROVENCHER BLVD - UNIT 6**



Stephen Sherlock Vice President T 204 928 5011 C 204 799 5526 steve.sherlock@cwstevenson.ca





## PROPERTY HIGHLIGHTS

**PROPERTY SF**: (+/-) 843 SF

- Excellent high exposure location on Provencher Boulevard in the heart of St. Boniface
- Pylon signage opportunity
- (+/-) 27,400 cars pass by per day (City of Winnipeg)
- Zoned: C2
- Unit 6 offers an open layout with two private offices and a dedicated washroom

| UNIT | SQ FT (+/-) | LEASE RATE | CAM & TAX           | AVAILABILITY |
|------|-------------|------------|---------------------|--------------|
| 6    | 843         | \$14.95    | \$11.44 (2025 est.) | IMMEDIATELY  |



# SITE PLAN







#### **UNIT 6**





## **IMAGES**

## **UNIT 6**









#### CONTACT

Stephen Sherlock
Vice President
T 204 928 5011
C 204 799 5526
steve.sherlock@cwstevenson.ca



Independently Owned and Operated / A Member of the Cushman & Wakefield Alliance ©2025 Cushman & Wakefield. All rights reserved. The information contained in this communication is strictly confidential.

This information has been obtained from sources believed to be reliable but has not been verified. NO WARRANTY OR REPRESENTATION, EXPRESS OR IMPLIED, IS MADE AS TO THE CONDITION OF THE PROPERTY (OR PROPERTIES)

REFERENCED HEREIN OR AS TO THE ACCURACY OR COMPLETENESS OF THE INFORMATION CONTAINED HEREIN, AND SAME IS SUBMITTED SUBJECT TO ERRORS, OMISSIONS, CHANGE OF PRICE, RENTAL OR OTHER CONDITIONS, WITHDRAWAL WITHOUT NOTICE, AND TO ANY SPECIAL