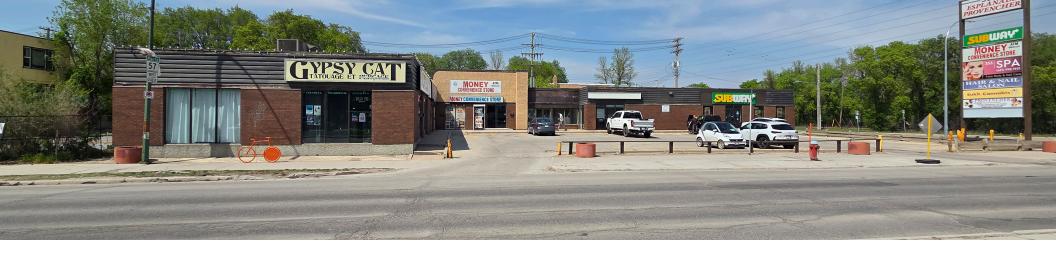

## HIGH TRAFFIC OFFICE/RETAIL OPPORTUNITY

### **353 PROVENCHER BLVD - UNIT 6**



Stephen Sherlock Vice President T 204 928 5011 C 204 799 5526 steve.sherlock@cwstevenson.ca





## PROPERTY HIGHLIGHTS

**PROPERTY SF**: (+/-) 843 SF

- Excellent high exposure location on Provencher Boulevard in the heart of St. Boniface
- Pylon signage opportunity
- (+/-) 27,400 cars pass by per day (City of Winnipeg)
- Zoned: C2
- Unit 6 offers an open layout with two private offices and a dedicated washroom

| UNIT | SQ FT (+/-) | LEASE RATE | CAM & TAX           | AVAILABILITY |
|------|-------------|------------|---------------------|--------------|
| 6    | 843         | \$14.95    | \$11.44 (2025 est.) | IMMEDIATELY  |



# SITE PLAN







#### **UNIT 6**





## **IMAGES**

## **UNIT 6**









#### CONTACT

Stephen Sherlock
Vice President
T 204 928 5011
C 204 799 5526
steve.sherlock@cwstevenson.ca



Independently Owned and Operated / A Member of the Cushman & Wakefiel