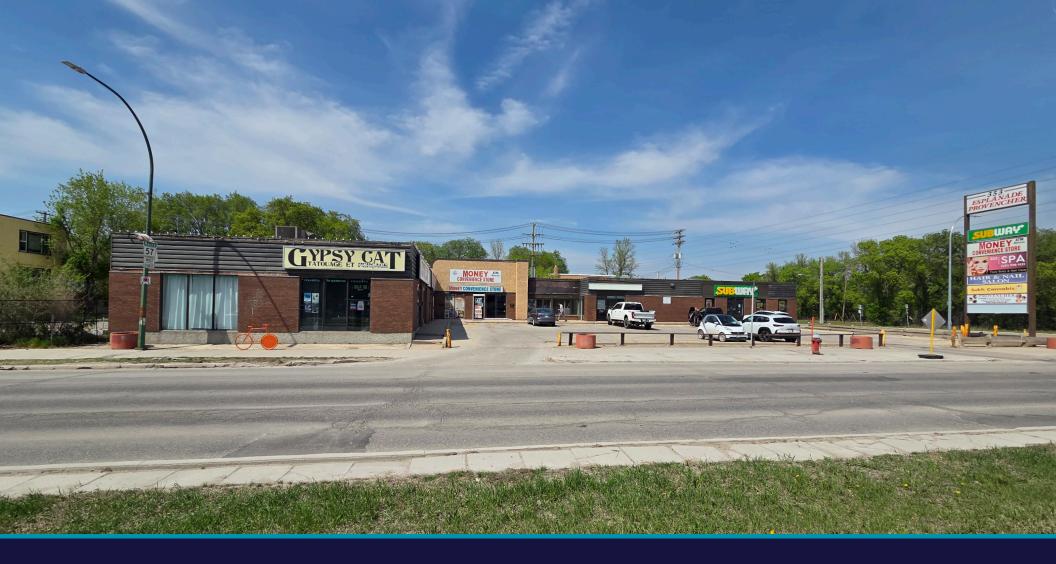

## HIGH TRAFFIC OFFICE/RETAIL OPPORTUNITY

### **353 PROVENCHER BLVD - UNIT 6**



Stephen Sherlock Vice President T 204 928 5011 C 204 799 5526 steve.sherlock@cwstevenson.ca





## PROPERTY HIGHLIGHTS

**PROPERTY SF**: (+/-) 843 SF

- Excellent high exposure location on Provencher Boulevard in the heart of St. Boniface
- Pylon signage opportunity
- (+/-) 27,400 cars pass by per day (City of Winnipeg)
- Zoned: C2
- Unit 6 offers an open layout with two private offices and a dedicated washroom

| UNIT | SQ FT (+/-) | LEASE RATE | CAM & TAX           | AVAILABILITY |
|------|-------------|------------|---------------------|--------------|
| 6    | 843         | \$14.95    | \$11.44 (2025 est.) | IMMEDIATELY  |



# SITE PLAN







#### **UNIT 6**





## **IMAGES**

## **UNIT 6**









#### CONTACT

Stephen Sherlock
Vice President
T 204 928 5011
C 204 799 5526
steve.sherlock@cwstevenson.ca



Independently Owned and Operated / A Member of the Cushman & Wakefield Alliance ©2025 Cushman & Wakefield. All rights reserved. The information contained in this communication is strictly confidential.

This information has been obtained from sources believed to be reliable but has not been verified. NO WARRANTY OR REPRESENTATION, EXPRESS OR IMPLIED, IS MADE AS TO THE CONDITION OF THE PROPERTY (OR PROPERTIES)

REFERENCED HEREIN OR AS TO THE ACCURACY OR COMPLETENESS OF THE INFORMATION CONTAINED HEREIN, AND SAME IS SUBMITTED SUBJECT TO ERRORS, OMISSIONS, CHANGE OF PRICE, RENTAL OR OTHER CONDITIONS, WITHDRAWAL WITHOUT NOTICE, AND TO ANY SPECIAL LISTING CONDITIONS IMPOSED BY THE PROPE