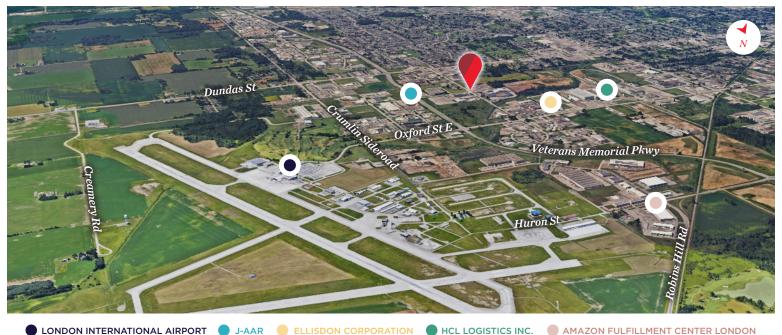

## **PROPERTY HIGHLIGHTS**

27 Acres of prime industrial land, boasting 506' of frontage and 1,800' of rail siding. Situated among major industrial users and conveniently close to Hwy 401 and London International Airport, this property offers exceptional accessibility. Its rare General Industrial (GI1) zoning allows for many uses, including but not limited to transport terminal centres, logistics, warehousing, manufacturing and assembly industries.