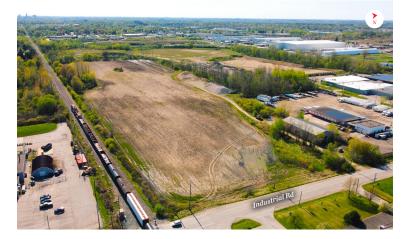

## **PROPERTY HIGHLIGHTS**

27 Acres of prime industrial land, boasting 506' of frontage and 1,800' of rail siding. Situated among major industrial users and conveniently close to Hwy 401 and London International Airport, this property offers exceptional accessibility. Its rare General Industrial (GI1) zoning allows for many uses, including but not limited to transport terminal centres, logistics, warehousing, manufacturing and assembly industries.

Site Area: 27.117 Acres

• Zoning: General Industrial (GI1)

Frontage: Approx. 506' along Industrial Road

• **Property Taxes:** \$14,600.90 (2023)

JAMESON LAKE
Sales Representative
519 438 8548
jameson.lake@cushwakeswo.com