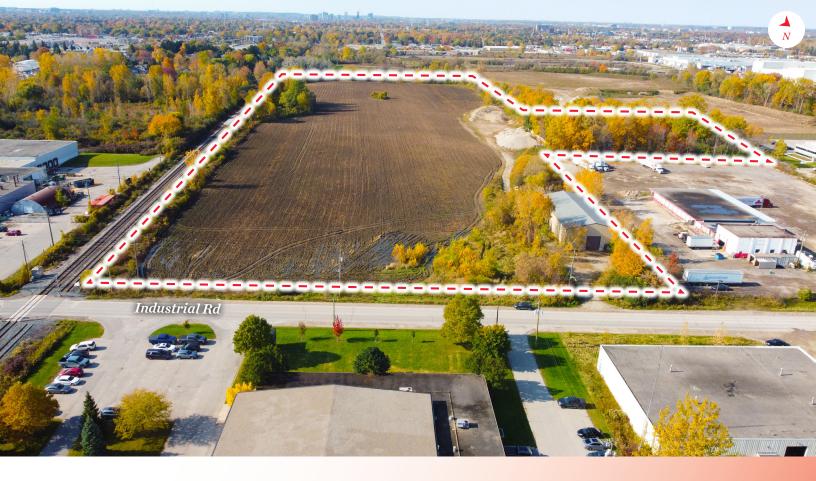

## **PROPERTY HIGHLIGHTS**

27 Acres of prime industrial land, boasting 506' of frontage and 1,800' of rail siding. Situated among major industrial users and conveniently close to Hwy 401 and London International Airport, this property offers exceptional accessibility. Its rare General Industrial (GI1) zoning allows for many uses, including but not limited to transport terminal centres, logistics, warehousing, manufacturing and assembly industries.

Site Area: 27.117 Acres

• Zoning: General Industrial (GI1)

Frontage: Approx. 506' along Industrial Road

• **Property Taxes:** \$14,600.90 (2023)

JAMESON LAKE
Sales Representative
519 438 8548
jameson.lake@cushwakeswo.com