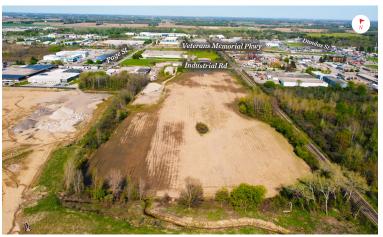

## **PROPERTY HIGHLIGHTS**

27 Acres of prime industrial land, boasting 506' of frontage and 1,800' of rail siding. Situated among major industrial users and conveniently close to Hwy 401 and London International Airport, this property offers exceptional accessibility. Its rare General Industrial (GI1) zoning allows for many uses, including but not limited to transport terminal centres, logistics, warehousing, manufacturing and assembly industries.