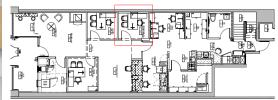

### SITE DETAILS

Area:

2,962 SF (2 levels) (1,999 SF on Ground & 963 SF on Mezz)

Asking Net:

Call Listing Agent

\$28.16 per SF

**Operating CAM** 

Costs: