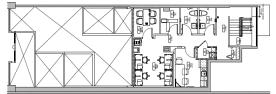

### SITE DETAILS

Area:

2,962 SF (2 levels) (1,999 SF on Ground & 963 SF on Mezz)

Asking Net:

Call Listing Agent

\$28.16 per SF

**Operating CAM** 

Costs: