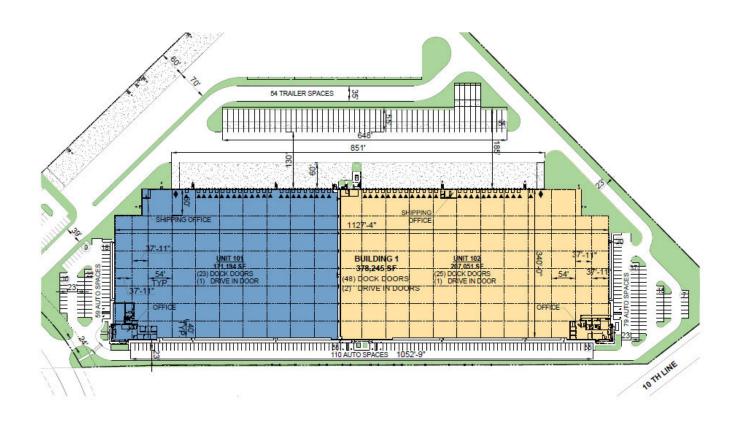

# **FACILITY**

- 207,051 SF available of 378,245 SF building
- 32' clear height
- 25 dock doors
- 1 drive in door
- 340' unit depth
- 54' x 40' bay sizes
- 5,052 SF of office area
- 800 amps
- ESFR sprinkler system
- LED lighting
- Available: Immediate Occupancy