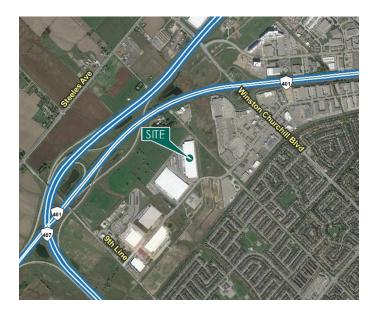

#### **LOCATION**

- Located at Argentia Road and 10<sup>th</sup> Line in Missisauga
- 1 km to Winston Churchill Blvd. & Hwy 401 Interchange