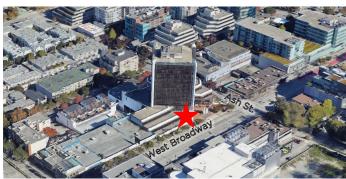

#### **PROPERTY HIGHLIGHTS**

- · Ground floor of Broadway Plaza
- · One block west of Cambie Street
- · Prominent storefront
- Situated in the heart of the West Broadway retail corridor
- The surrounding area is filled with restaurants, cafés, retailers, and a host of medical related services