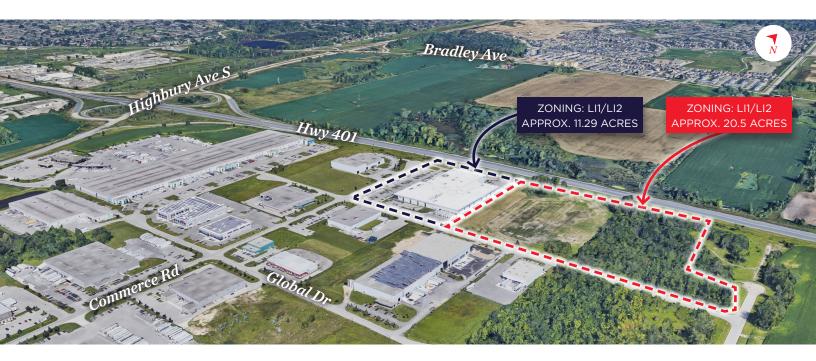

#### PROPERTY DETAILS

Well maintained class A industrial facility for sale with over ±20.5 acres available for a potential expansion. This facility spans over 207,000 SF on 31.796 acres total with a proposed leaseback of approx. 45,000 SF. The property offers excellent exposure and access to Highway 401. A full due diligence package is available upon request.

- Building Area: 207,172 SF
- Total Site Area: 31.796 Acres
  - \* The purchase must include both of the following PINS:
    - » 081990137 (15.969 Acres)
    - » 081990139 (15.827Acres)

- Zoning: Light Industrial (LI1/ LI2)
- Property Taxes: \$374,763.49 (2023)
- Clear Height: 21'8" to 33'9"
- Dock Level Doors: 10

#### SITE PLAN

**ANDREW JOHNSON** 

*Sales Representative* 519 438 8639 ndrew.johnson@cushwakesv BRENT RUDELL

*Broker of Record* 519 438 5608 rent.rudell@cushwakeswo.co