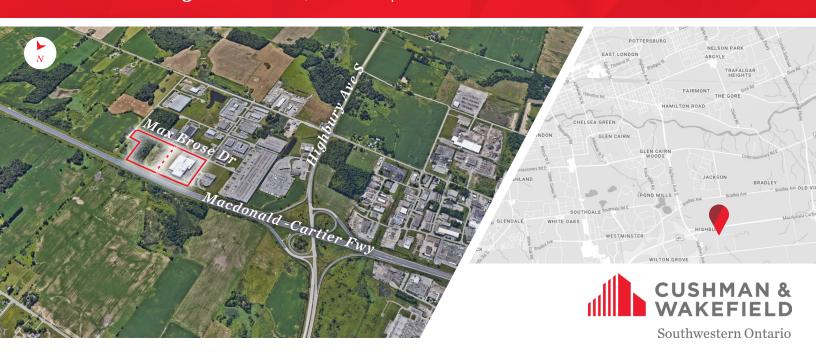

# CLASS A INDUSTRIAL FACILITY INCLUDING ±20.5 ACRES OF EXCESS LAND

1500 MAX BROSE DRIVE, LONDON, ONTARIO

Asking Price: \$45,500,000

Building Area: 207,172 SF | Total Site Area: 31.796 Acres



ASKING PRICE: \$45,500,000

#### PROPERTY DETAILS

Well maintained class A industrial facility for sale with over ±20.5 acres available for a potential expansion. This facility spans over 207,000 SF on 31.796 acres total with a proposed leaseback of approx. 45,000 SF. The property offers excellent exposure and access to Highway 401. A full due diligence package is available upon request.

- Building Area: 207,172 SF
- Total Site Area: 31.796 Acres
  - \* The purchase must include both of the following PINS:
    - » 081990137 (15.969 Acres)
    - » 081990139 (15.827Acres)

- Zoning: Light Industrial (LI1/ LI2)
- Property Taxes: \$374,763.49 (2023)
- Clear Height: 21'8" to 33'9"
- Dock Level Doors: 10

- Grade Level Doors: 2
- Electrical:
  - \* 3 Phase
  - \* 600 Volts





±20.5 ACRES OF