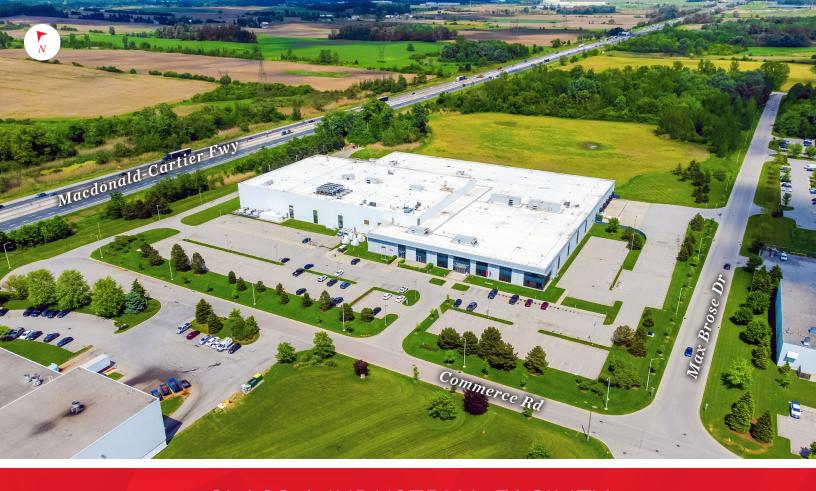

# CLASS A INDUSTRIAL FACILITY INCLUDING ±20.5 ACRES OF EXCESS LAND

1500 MAX BROSE DRIVE, LONDON, ONTARIO

Asking Price: \$45,500,000

Building Area: 207,172 SF | Total Site Area: 31.796 Acres

ASKING PRICE: \$45,500,000

#### PROPERTY DETAILS

Well maintained class A industrial facility for sale with over ±20.5 acres available for a potential expansion. This facility spans over 207,000 SF on 31.796 acres total with a proposed leaseback of approx. 45,000 SF. The property offers excellent exposure and access to Highway 401. A full due diligence package is available upon request.

- Grade Level Doors: 2
- Electrical:
  - \* 3 Phase
  - \* 600 Volts

±20.5 ACRES OF EXCESS LAND

Conveniently offering 304 spaces

CLASS A INDUSTRIAL FACILITY

Well maintained spanning over 207,000 SF

PRIME LOCATION & EXPOSURE

Excellent access to Highway 401