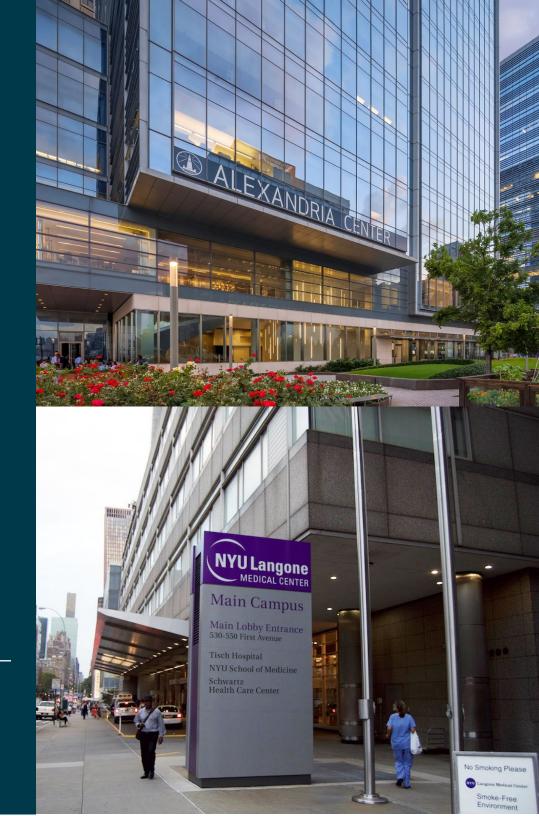

### **633 Second Avenue**

Between East 34th and 35th Streets

NYU HOSPITAL &
ALEXANDRIA CENTER

#### Neighbors

Garlic Pizza Bar, Lan Larb, Gemini Diner, Crunch Fitness, AMC Kips Bay, NYU Langone, Alexandria Center, Bellevue Hospital