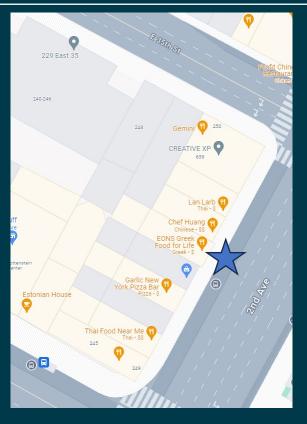

#### Neighbors

Garlic Pizza Bar, Lan Larb, Gemini Diner, Crunch Fitness, AMC Kips Bay, NYU Langone, Alexandria Center, Bellevue Hospital

## **FLOOR PLAN & MAP**

Ground FI: 1,400 SF

Lower Level: 1,400 SF