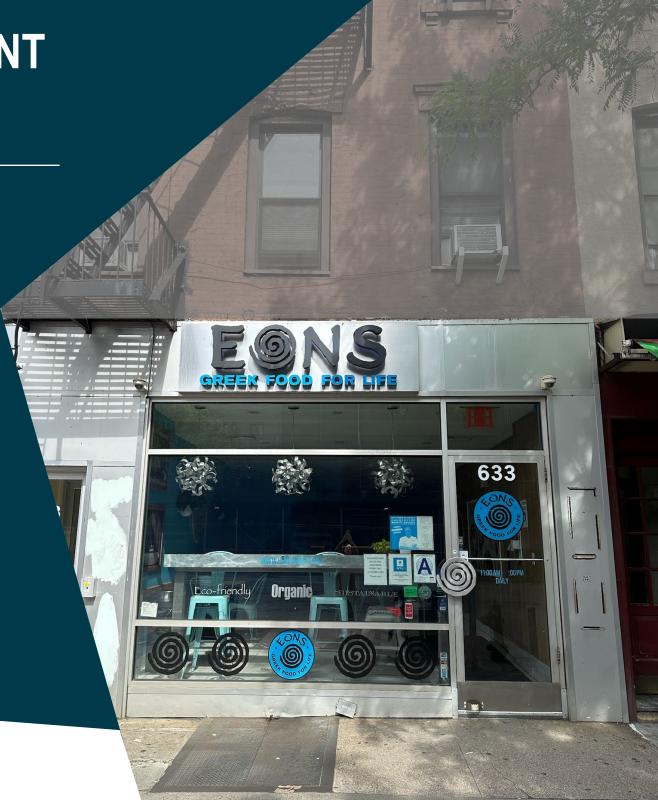

### **633 Second Avenue**

Between East 34th and 35th Streets

NYU HOSPITAL &
ALEXANDRIA CENTER

#### **633 Second Avenue**

Ground Level: 1,400 SF
Lower Level: 1,400 SF
Frontage 16 FT
Possession: July 2024
Term: Long Term
Lease Type: Direct
Asking Rent: Upon Request