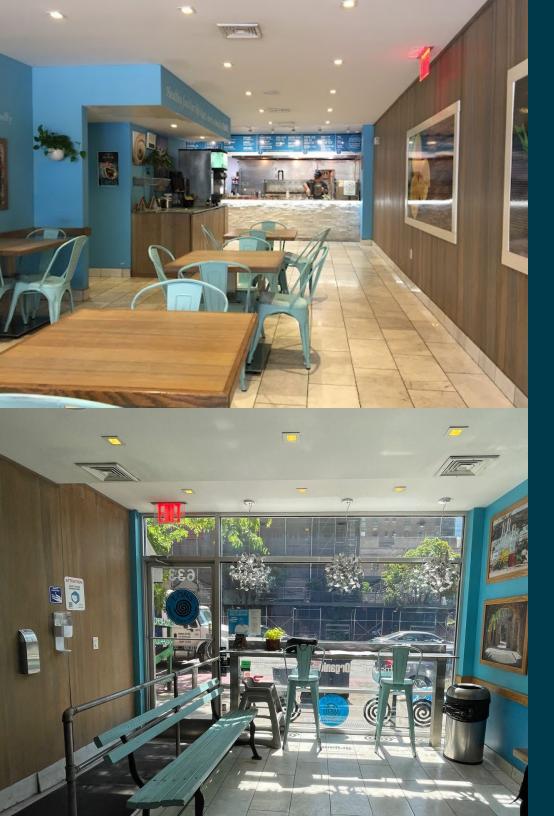

#### Comments

- Perfect location for hospital lunch dine-in, pick-up and delivery
- Surrounded by dense residential development
- Fast casual build-out featuring:
  - Two Kitchen hoods
  - HVAC
  - Walk-in box
  - Restroom
  - Lower-level storage and prep