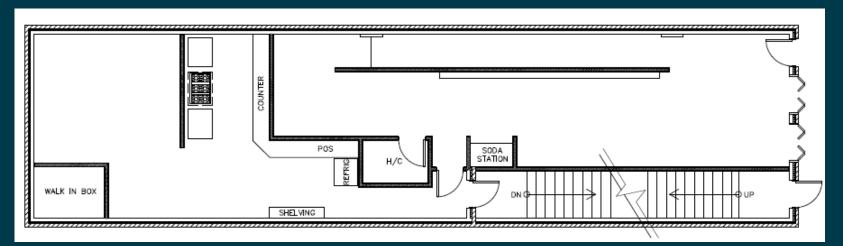

# PRIME RESTAURANT OPPORTUNITY

### **633 Second Avenue**

Between East 34th and 35th Streets

NYU HOSPITAL &
ALEXANDRIA CENTER







## **SPACE AVAILABLE**

#### **633 Second Avenue**

Ground Level: 1,400 SF
Lower Level: 1,400 SF
Frontage 16 FT
Possession: July 2024
Term: Long Term
Lease Type: Direct
Asking Rent: Upon Request

#### Neighbors

Garlic Pizza Bar, Lan Larb, Gemini Diner, Crunch Fitness, AMC Kips Bay, NYU Langone, Alexandria Center, Bellevue Hospital

#### Comments

- Perfect location for hospital lunch dine-in, pick-up and delivery
- Surrounded by dense residential development
- Fast casual build-out featuring:
  - Two Kitchen hoods
  - HVAC
  - Walk-in box
  - Restroom
  - Lower-level storage and prep





## **FLOOR PLAN & MAP**



Ground FI: 1,400 SF

Lower Level: 1,400 SF





## LEASING =

Please no inspections without an appointment.

Please contact exclusive agents:

Michael Azarian
212.841.7831 | michael.azarian@cushwake.com

James Ariola 212.698.2572 | james.ariola@cushwake.com

Kassie Wallace 212.841.7943 | Kassie.wallace@cushwake.com



©2023 Cushman & Wakefield. All rights reserved. The information contained in this communication is strictly confidential. This information has been obtained from sources believed to be reliable but has not been verified. NO WARRANTY OR REPRESENTATION, EXPRESS OR IMPLIED, IS MADE AS TO THE CONDITION OF THE PROPERTY (OR PROPERTIES) REFERENCED HEREIN OR AS TO THE ACCURACY OR COMPLETENESS OF THE INFORMATION CONTAINED HEREIN, AND SAME IS SUBMITTED SUBJECT TO ERRORS, OMISSIONS, C