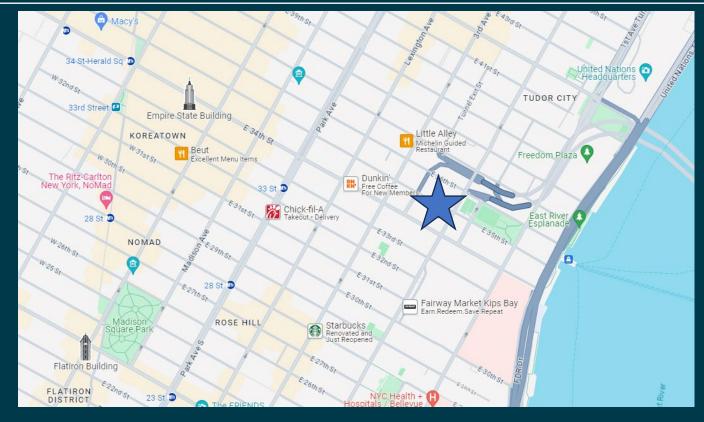

### **633 Second Avenue**

Between East 34th and 35th Streets

NYU HOSPITAL &
ALEXANDRIA CENTER

#### Neighbors

Garlic Pizza Bar, Lan Larb, Gemini Diner, Crunch Fitness, AMC Kips Bay, NYU Langone, Alexandria Center, Bellevue Hospital

## **FLOOR PLAN & MAP**

Ground FI: 1,400 SF

Lower Level: 1,400 SF