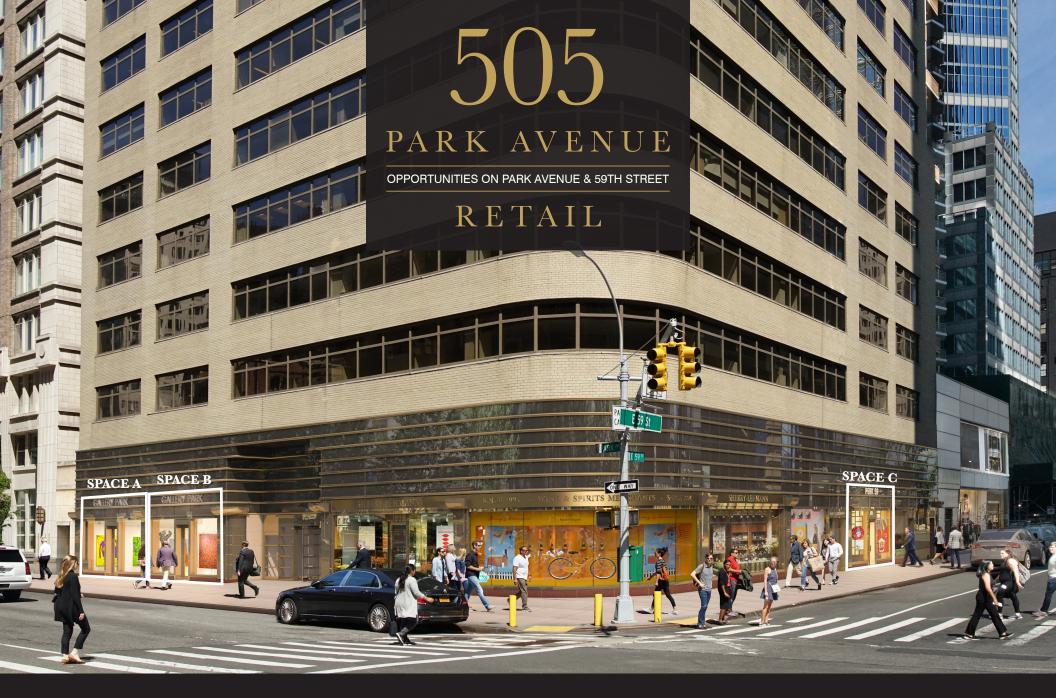

## **NEIGHBORS**

American Eagle, Bloomingdale's, The Container Store, H&M, Mizu, New York and Company, OxfordCafe, Renny & Reed, Sherry Lehmann, Suit Supply, Victoria's Secret, Zara

## COMMENTS

- Located on same block as the 4, 5, 6, N, Q, and R subway
- Perfectly positioned to attract midtown office workers, Upper East Side residents and tourists frequenting Bloomingdale's
- Tremendous small space opportunity steps from Bloomingdale's
- Lexington Avenue/59th Street Subway ridership: 21,407,792