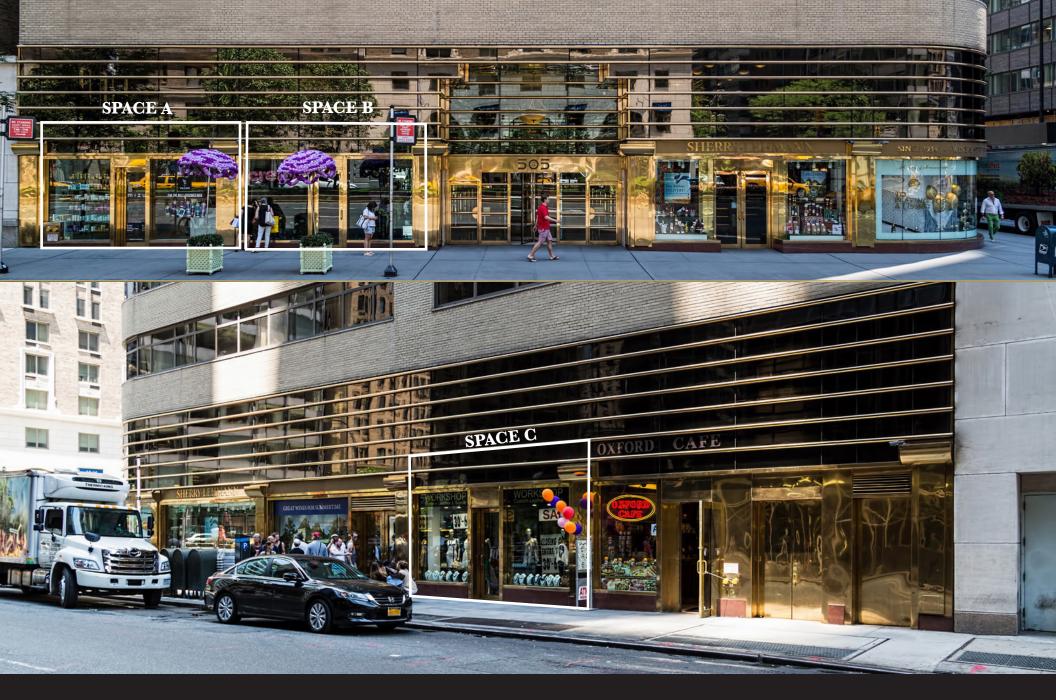

## FRONTAGE

Space A:20' on Park AvenueSpace B:17' 5" on Park AvenueSpace C:19' on 59th Street

## **NEIGHBORS**

American Eagle, Bloomingdale's, The Container Store, H&M, Mizu, New York and Company, OxfordCafe, Renny & Reed, Sherry Lehmann, Suit Supply, Victoria's Secret, Zara