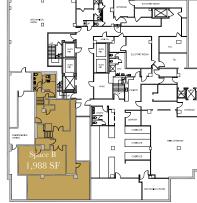

# PREMISES

| 1,588 SF |
|----------|
|          |
| 900 SF   |
| 1,988 SF |
|          |
| 821 SF   |
|          |

#### MICHAEL O'NEILL

212 841 7909 MICHAEL.ONEILL@CUSHWAKE.COM

Space A & B can be combined

2.488 SF

1,988 SF

Ground:

Total:

Lower Level: