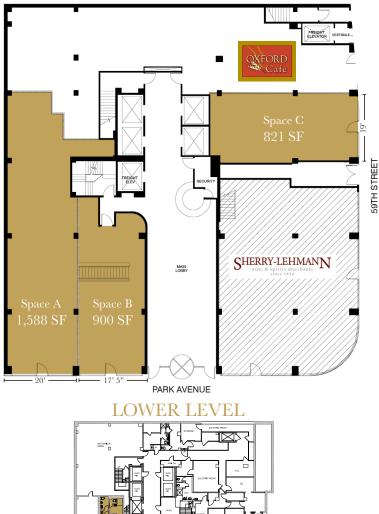

# PREMISES

| 1,588 SF |
|----------|
|          |
| 900 SF   |
| 1,988 SF |
|          |
| 821 SF   |
|          |

## FRONTAGE

Space A:20' on Park AvenueSpace B:17' 5" on Park AvenueSpace C:19' on 59th Street