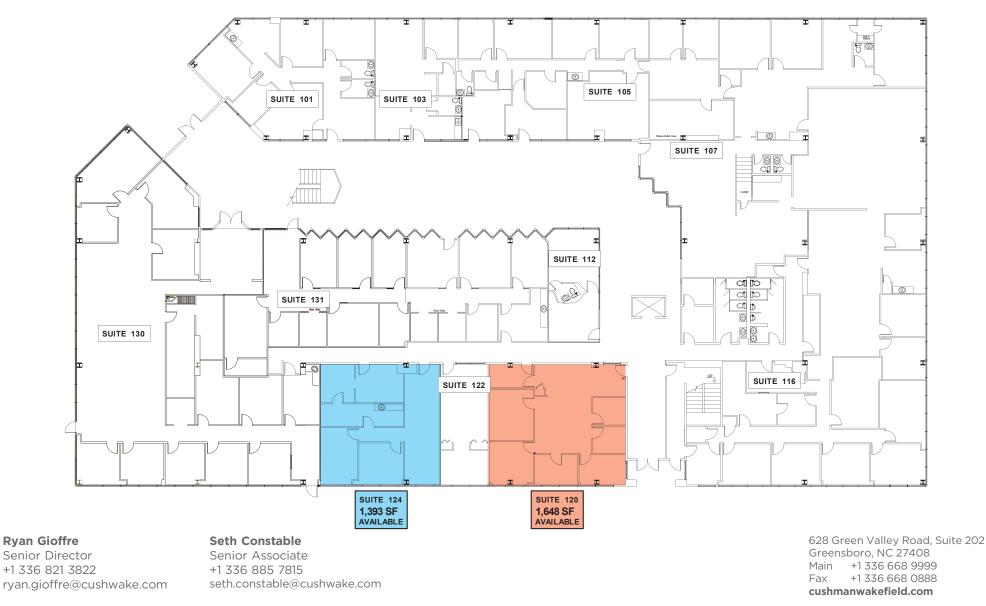

## 1st Floor Availability: Total of ±3,041 SF

©2025 Cushman & Wakefield. All rights reserved. The information contained in this communication is strictly confidential. This information has been obtained from sources believed to be reliable but has not been verified. NO WARRANTY OR REPRESENTATION, EXPRESS OR IMPLIED, IS MADE AS TO THE CONDITION OF THE PROPERTY (OR PROPERTIES) REFERENCED HEREIN OR AS TO THE ACCURACY OR COMPLETENESS OF THE INFORMATION CONTAINED HEREIN, AND SAME IS SUBJECT TO ERRORS, OMISSIONS, CHANGE OF PRICE, RENTAL OR OTHER CONDITIONS, WITHDRAWAL WITHOUT NOTICE, AND TO ANY SPECIAL LISTING CONDITIONS IMPOSED BY THE PROPERTY OWNER(S). ANY PROJECTIONS, OPINIONS OR ESTIMATES ARE SUBJECT TO UNCERTAINTY AND DO NOT SIGNIFY CURRENT OR FUTURE PROPERTY PERFORMANCE.