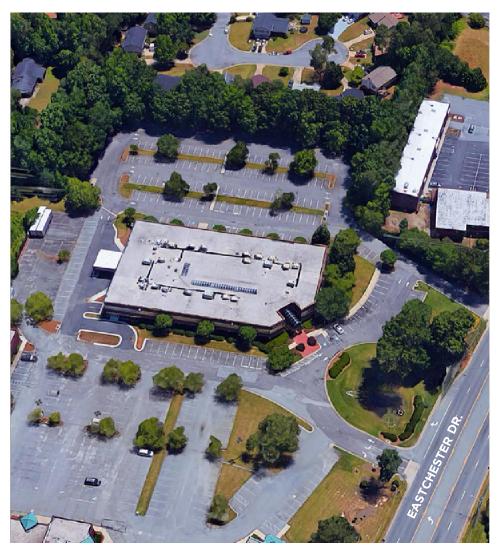

## **Property Highlights**

- Located on Highway 68 (Eastchester Drive) between I-74 / 311 and Centennial Drive
- 10 minutes from I-40
- 15 minutes to Piedmont Triad International Airport

- Class A Office Space
- Two-story extension brick design with full reflective glass on the first floor
- Interior tropical atrium including a water garden and skylights
- Elegant marble floors throughout the first floor common area
- Abundant surface parking
- 24-hour access via electronic card key system