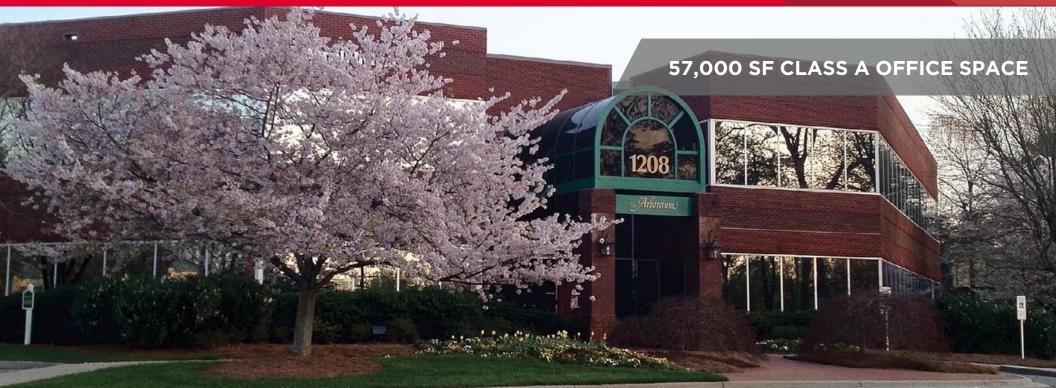

## 1208 Eastchester Drive - The Arboretum High Point, NC 27265

## **Property Highlights**

- Located on Highway 68 (Eastchester Drive) between I-74 / 311 and Centennial Drive
- 10 minutes from I-40
- 15 minutes to Piedmont Triad International Airport

- Class A Office Space
- Two-story extension brick design with full reflective glass on the first floor
- Interior tropical atrium including a water garden and skylights
- Elegant marble floors throughout the first floor common area
- Abundant surface parking
- 24-hour access via electronic card key system