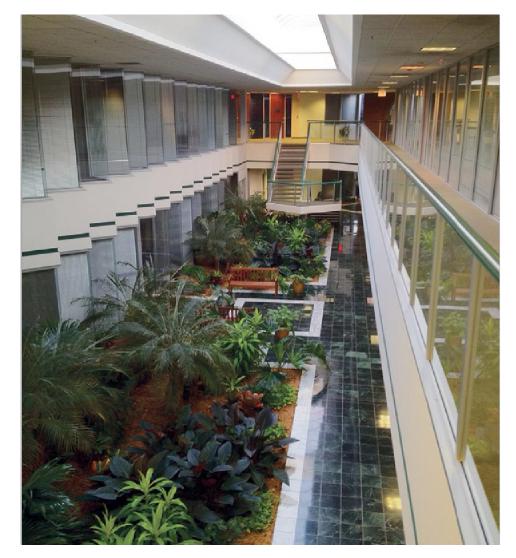

## **Property Highlights**

- Located on Highway 68 (Eastchester Drive) between I-74 / 311 and Centennial Drive
- 10 minutes from I-40
- 15 minutes to Piedmont Triad International Airport

- Class A Office Space
- Two-story extension brick design with full reflective glass on the first floor
- Interior tropical atrium including a water garden and skylights
- Elegant marble floors throughout the first floor common area
- Abundant surface parking
- 24-hour access via electronic card key system