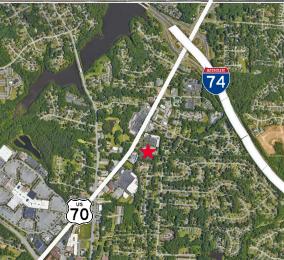

## **Property Highlights**

- Located on Highway 68 (Eastchester Drive) between I-74 / 311 and Centennial Drive
- 10 minutes from I-40
- 15 minutes to Piedmont Triad International Airport

- Class A Office Space
- Two-story extension brick design with full reflective glass on the first floor
- Interior tropical atrium including a water garden and skylights
- Elegant marble floors throughout the first floor common area
- Abundant surface parking
- 24-hour access via electronic card key system