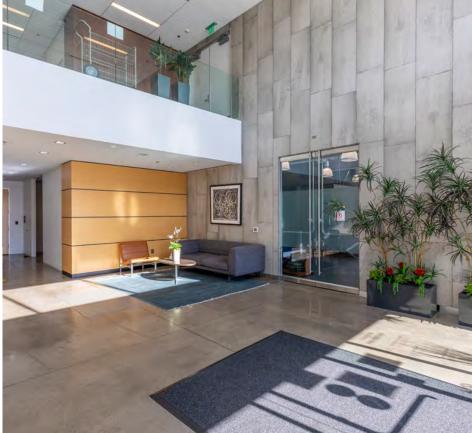

## **PROPERTY HIGHLIGHTS**

- On-site security
- Outdoor area with seating
- Wi-Fi throughout

- Two-story atrium lobby with seating
- Fitness Center with showers and lockers
- Walking distance to restaurants and retail
- 23,500 SF floor plates
- Covered parking
- Electric car charging stations
- Freeway visibility, prominent signage opportunity