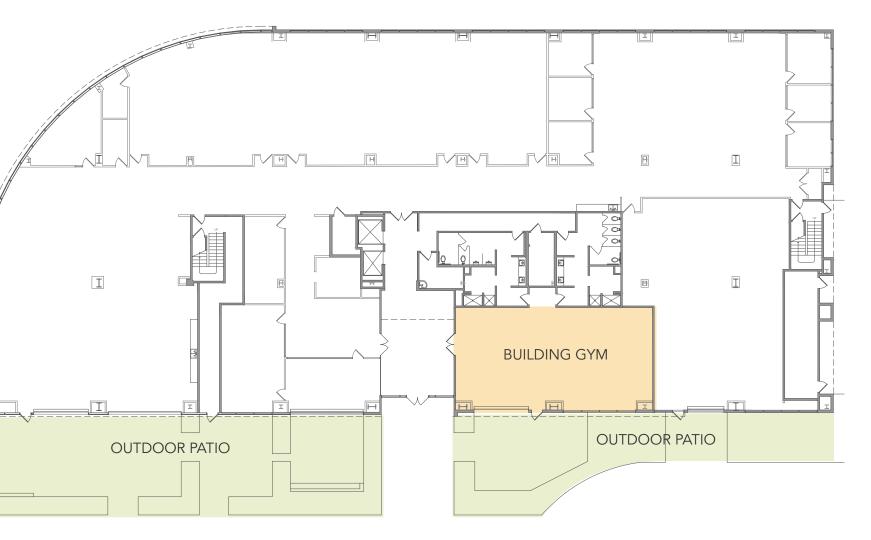

## **PROPERTY HIGHLIGHTS**

- On-site security
- Outdoor area with seating
- Wi-Fi throughout

- Two-story atrium lobby with seating
- Fitness Center with showers and lockers
- Walking distance to restaurants and retail
- 23,500 SF floor plates
- Covered parking
- Electric car charging stations
- Freeway visibility, prominent signage opportunity