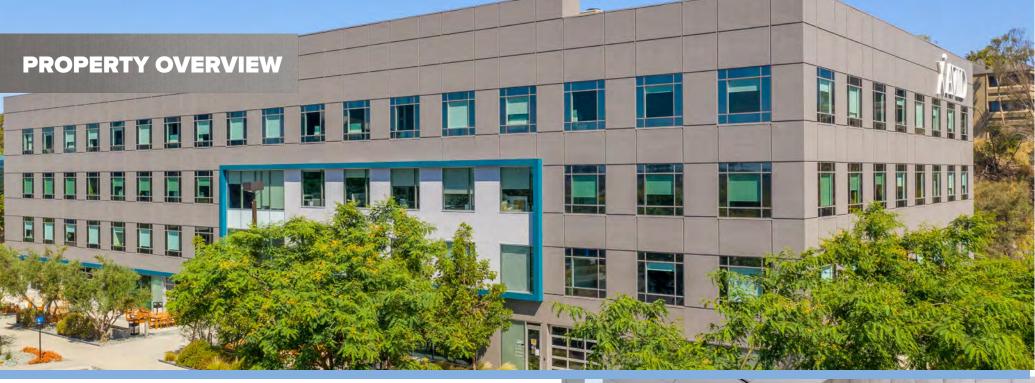

## **NOW LEASING**

9797 AERO is perfect for companies and their employees seeking a progressive work environment in Central San Diego. Open and inviting, the building features overhead roll-up doors that welcome the outdoors into the ground floor tenant interiors and fitness center. There is a spacious outdoor gathering area, that works as open air collaborative space or a friendly place to relax. 9797 AERO is walking distance to numerous restaurants and retail shops and is conveniently located two minutes off of the I-15.

## **PROPERTY HIGHLIGHTS**

- On-site security
- Outdoor area with seating
- Wi-Fi throughout

- Two-story atrium lobby with seating
- Fitness Center with showers and lockers
- Walking distance to restaurants and retail
- 23,500 SF floor plates
- Covered parking
- Electric car charging stations
- Freeway visibility, prominent signage opportunity