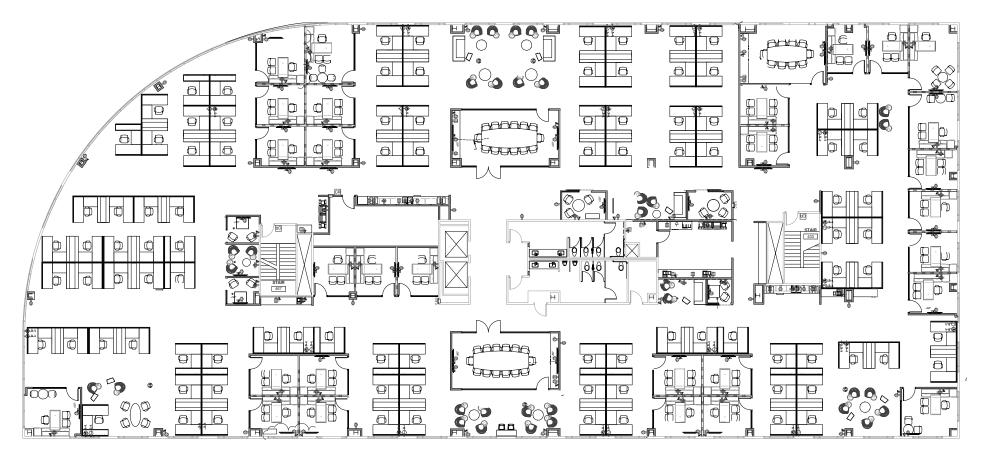

## **24,289 SF TURNKEY FULL FLOOR OPPORTUNITY**

NEW AND MODERN FURNITURE, FIXTURES AND EQUIPMENT AVAILABLE

- HOMESTYLE HAWAIIAN PUB
- NAVY FEDERAL CREDIT UNION

- 5 CASA MACHADO RESTUARANT PEARS THAI CUISINE LA FUENTE MEXICAN FOOD SOUP DU JOUR 6 EMERALD CHINESE CUISINE STARBUCKS CARLS JR SUNRISE BUFFET KETCH BREWING THE ORIGINAL PANCAKE HOUSE KOON THAI KITCHEN POPEYES LOUISIANA KITCHEN THE GREAT GREEK MEDITERRANEAN GRILL COSTCO TARGET 7 SAN DIEGO SANDWICH CO THAI PEPPER CUISINE CALI CAFE CVS PHARMACY SUBWAY
  - YOGURT LOUNGE LITTLE SAM'S PIZZA COTIXAN MEXICAN FOOD MAGGIES CAFE