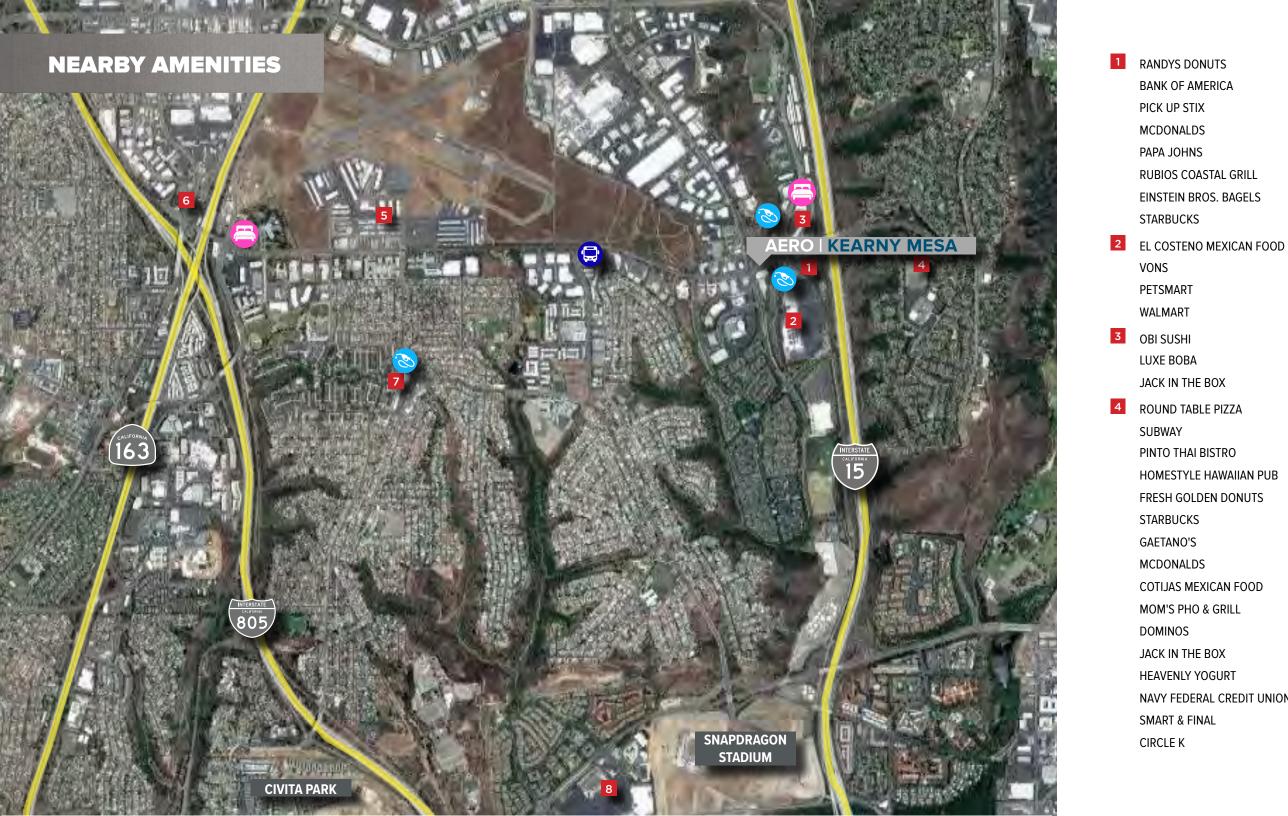

## **24,289 SF TURNKEY FULL FLOOR OPPORTUNITY**

NEW AND MODERN FURNITURE, FIXTURES AND EQUIPMENT AVAILABLE

- HOMESTYLE HAWAIIAN PUB
- NAVY FEDERAL CREDIT UNION

- 5 CASA MACHADO RESTUARANT PEARS THAI CUISINE LA FUENTE MEXICAN FOOD SOUP DU JOUR 6 EMERALD CHINESE CUISINE STARBUCKS CARLS JR SUNRISE BUFFET KETCH BREWING THE ORIGINAL PANCAKE HOUSE KOON THAI KITCHEN POPEYES LOUISIANA KITCHEN THE GREAT GREEK MEDITERRANEAN GRILL COSTCO TARGET 7 SAN DIEGO SANDWICH CO THAI PEPPER CUISINE CALI CAFE CVS PHARMACY SUBWAY
  - YOGURT LOUNGE LITTLE SAM'S PIZZA COTIXAN MEXICAN FOOD MAGGIES CAFE

KOKORO

- BEAR BUNS BAKERY GOODY'S DONUTS AND COFFEE
- **CHANNEL 2 SPORTS BAR**

- 8 COSTCO IKEA MCDONALDS SUSHI KUCHI LOWES STARBUCKS PHO CA DAO VIETNAMESE ISLANDS RESTAURANT COLD STONE CREAMERY LUNA GRILL OGGI'S SPORTS BREWHOUES IHOP DRAGON CHINESE CUISINE FEDEX SDCCU MISSION VALLEY COMERICA BANK
  - GAS STATION
  - LODGING
  - AERO DR/RUFFIN ROAD BUS STOP