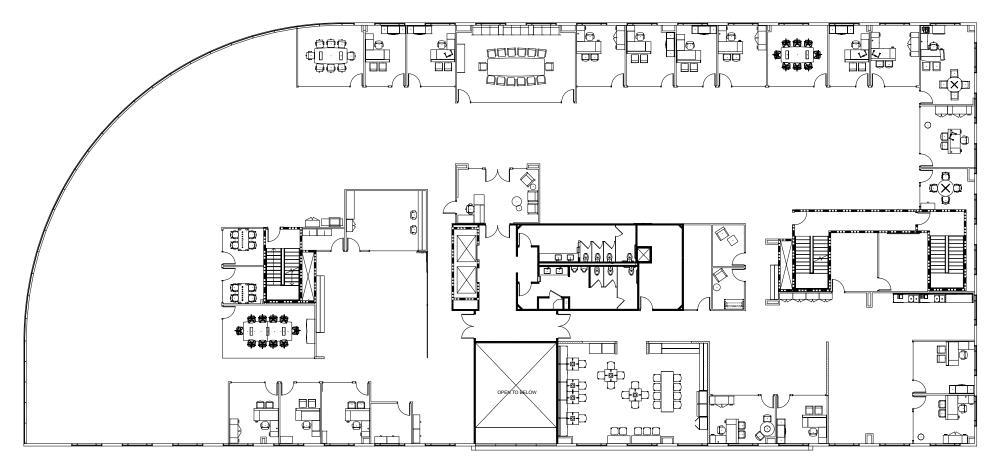

## **20,960 SF TURNKEY FULL FLOOR OPPORTUNITY**

NEW AND MODERN FURNITURE, FIXTURES AND EQUIPMENT AVAILABLE

derek.hulse@cushwake.com

## **22,967 SF** FULL FLOOR OPPORTUNITY - AVAILABLE APRIL 2025

RECEPTION AREA, 16 PRIVATE OFFICES, 1 LG CONFERENCE ROOM, 3 MEDIUM CONFERENCE ROOMS, 6 SMALL CONFERENCE ROOMS, COPY AREA, BREAK ROOM, QUIET ROOM, WORK ROOM, STORAGE & ABUNDANT OPEN OFFICE