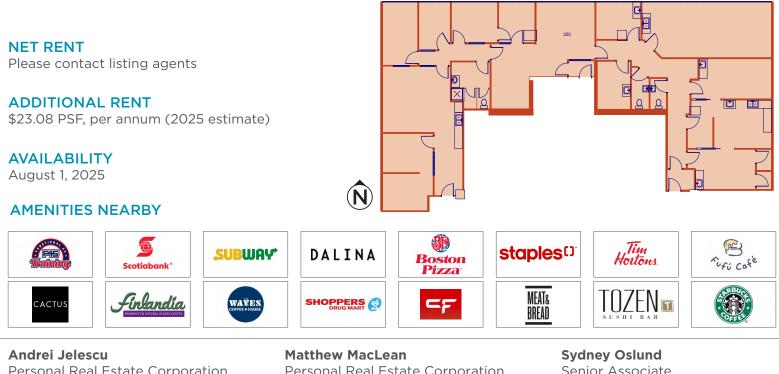

# 4,652 SF HEALTH CARE/MEDICAL

#### AVAILABLE SPACE Suite 200 - 4,652 SF

- Medical/health care office with substantial existing infrastructure in place
- North facing unit with expansive city and mountain views
- Generous reception and work area.
- Multiple treatment rooms of various sizes with sinks
- Four large perimeter offices with North facing views
- Three private washrooms
- Large staff area with lounge, kitchenette and storage