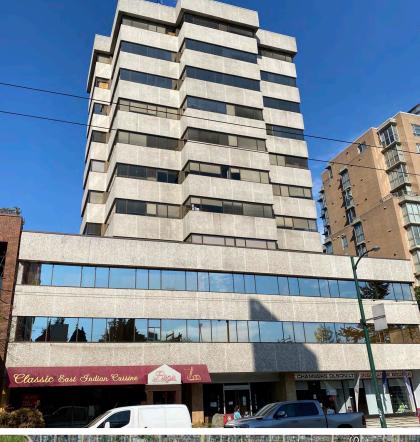

FOR LEASE HEALTH CARE/MEDICAL OFFICE SPACE 1177 W BROADWAY

VANCOUVER, BC

Gastown Stea

## FOR LEASE HEALTH CARE/MEDICAL OFFICE SPACE 1177 W BROADWAY

VANCOUVER, BC

#### LOCATION

The property is located on the north side of West Broadway between Oak and Granville Street in the Fairview neighbourhood of West Broadway. This is one of Vancouver's most desired office/retail streets because of its diverse food, service and amenity offering. This location is close to VGH, City Hall, and is minutes to downtown via Canada Line or Cambie/Granville Streets and will soon be serviced by the Broadway skytrain line.