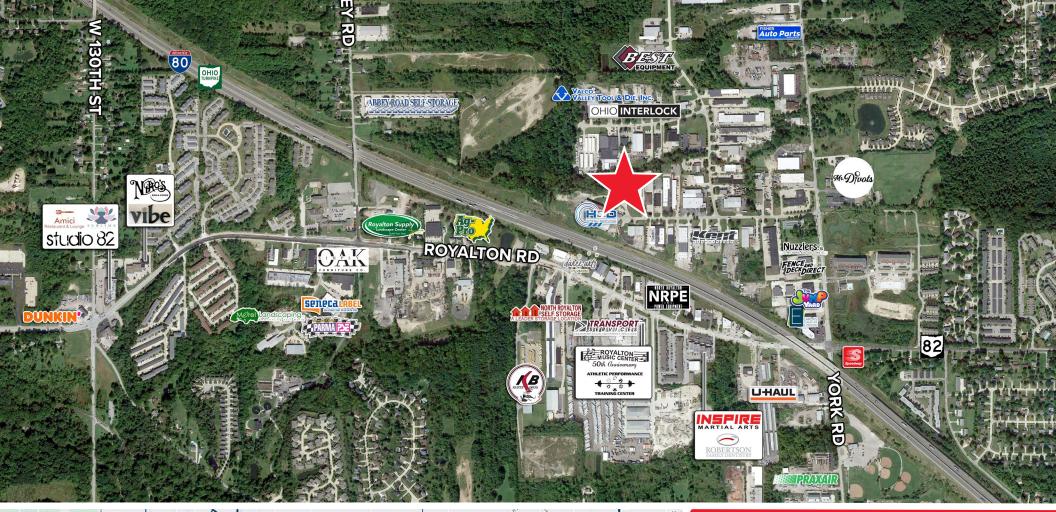

| CONSTRUCTED:    | 1992                          |
|-----------------|-------------------------------|
| CONSTRUCTION:   | Pre-Engineered                |
| ROOF:           | Metal Standing Seam           |
| LIGHTING:       | LED                           |
| HEAT:           | Forced Air                    |
| A/C:            | HVAC - Office Only            |
| CLEAR HEIGHT:   | 18' - 20'                     |
| CRANES:         | One (1) - 5 ton               |
| COLUMN SPACING: | 45'x25'                       |
| DOCKS:          | One (1) - 8'x10' with leveler |
| DRIVE-IN DOORS: | Two (2) - 14'x14'             |
| PARKING:        | 20+                           |
| POWER:          | 480V / 3P                     |
| ZONING:         | General Industrial            |

# SITE **PLAN**







# Easy access to I-71 & I-80

#### MATTHEW E. BEESLEY

Executive Vice President & Partner Emeritus / mbeesley@crescorealestate.com / +1 216 525 1466

 $Independently \ Owned \ and \ Operated \ / \ A \ Member \ of the \ Cushman \ \& \ Wakefield \ Alliance$ 

Cushman & Wakefield Copyright 2024. No warranty or representation, express or implied, is made to the accuracy or completeness of the information contained herein, and same is submitted subject to errors, omissions, change of price, rental or other conditions, withdrawal without notice, and to any special listing conditions imposed by the property owner(s). As applicable, we make no representation as to the condition of the property (or properties) in question. A licensee at Cushman & Wakefield | CRESCO may have an interest in the c