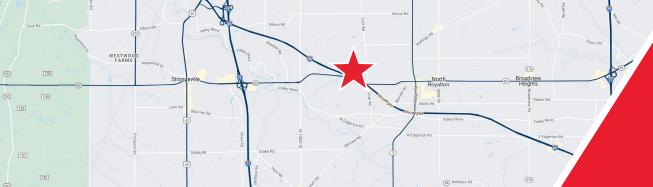

CONSTRUCTED:    | 1992                          |
|-----------------|-------------------------------|
| CONSTRUCTION:   | Pre-Engineered                |
| ROOF:           | Metal Standing Seam           |
| LIGHTING:       | LED                           |
| HEAT:           | Forced Air                    |
| A/C:            | HVAC - Office Only            |
| CLEAR HEIGHT:   | 18' - 20'                     |
| CRANES:         | One (1) - 5 ton               |
| COLUMN SPACING: | 45'x25'                       |
| DOCKS:          | One (1) - 8'x10' with leveler |
| DRIVE-IN DOORS: | Two (2) - 14'x14'             |
| PARKING:        | 20+                           |
| POWER:          | 480V / 3P                     |
| ZONING:         | General Industrial            |

# SITE **PLAN**







# Easy access to I-71 & I-80

#### MATTHEW E. BEESLEY

Executive Vice President & Partner Emeritus / mbeesley@crescorealestate.com / +1 216 525 1466

 $Independently \ Owned \ and \ Operated \ / \ A \ Member \ of the \ Cushman \ \& \ Wakefield \ Alliance$ 

Cushman & Wakefield Copyright 2024. No warranty or representation, express or implied, is made to the accuracy or completeness of the information contained herein, and same is submitted subject to errors, omissions, change of price, rental or other conditions, withdrawal without notice, and to any special listing conditions imposed by the property owner(s). As applicable, we make no representation as to the condition of the property (or properties) in question. A licensee at Cushman & Wakefield | CRESCO may have an interest in the cli