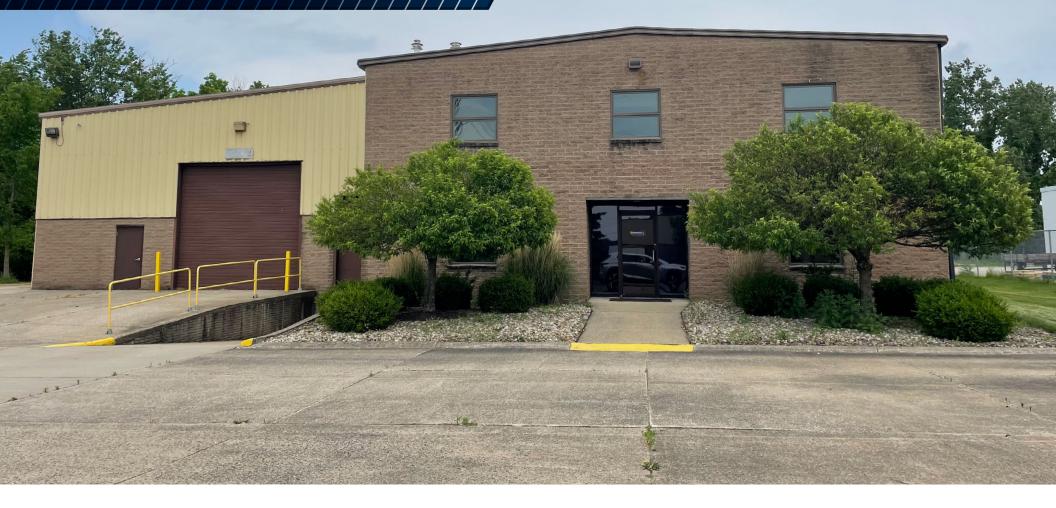

### FOR SALE 9940 York Alpha Drive North Royalton, Ohio 44133

## **18,920 SF FREESTANDING LIGHT INDUSTRIAL FACILITY** 17,120 SF WAREHOUSE & 1,800 SF OFFICE

#### **18,920 SF** TOTAL BUILDING SIZE

**1.43 ACRES** TOTAL SITE SIZE **17,120 SF** WAREHOUSE SIZE

**1,800 SF** OFFICE SIZE

**\$1,350,000.00** PURCHASE PRICE