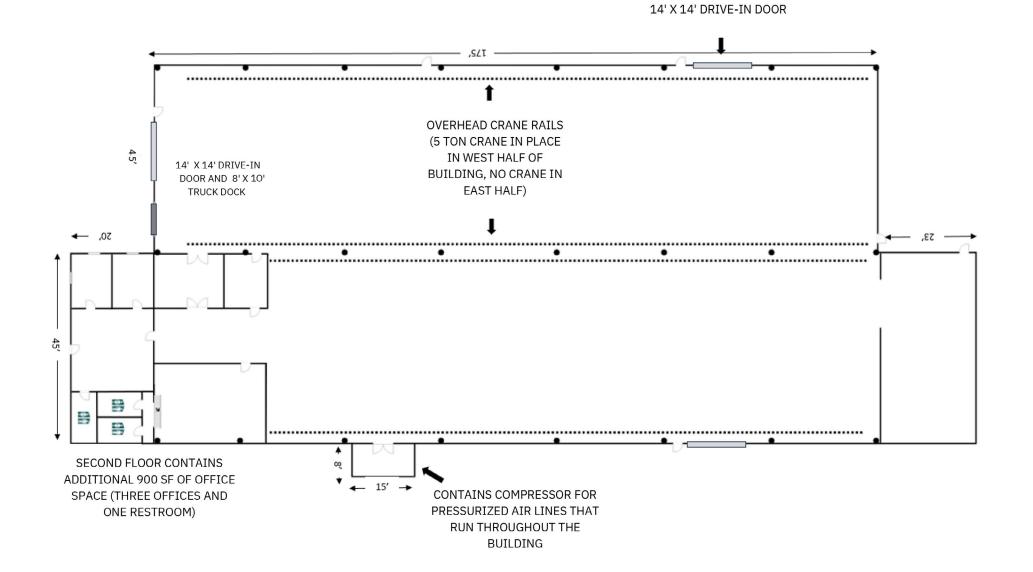

# SITE **PLAN**

## **PROPERTY SPECIFICATIONS**

| CONSTRUCTED:    | 1992                          |
|-----------------|-------------------------------|
| CONSTRUCTION:   | Pre-Engineered                |
| ROOF:           | Metal Standing Seam           |
| LIGHTING:       | LED                           |
| HEAT:           | Forced Air                    |
| A/C:            | HVAC - Office Only            |
| CLEAR HEIGHT:   | 18' - 20'                     |
| CRANES:         | One (1) - 5 ton               |
| COLUMN SPACING: | 45'x25'                       |
| DOCKS:          | One (1) - 8'x10' with leveler |
| DRIVE-IN DOORS: | Two (2) - 14'x14'             |
| PARKING:        | 20+                           |
| POWER:          | 480V / 3P                     |
| ZONING:         | General Industrial            |