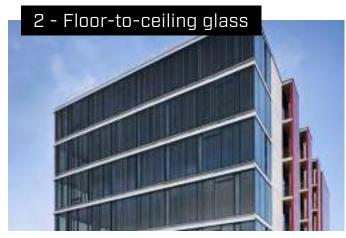

#### SAN DIEGO GLOW

Shine a natural spotlight on your workday with floor-to-ceiling glass, roll-up doors, and operable windows that bring fresh air and cross ventilation throughout your suite.

Need some shade? Balconies offer several movable panels to provide you with just the right amount of sunlight.