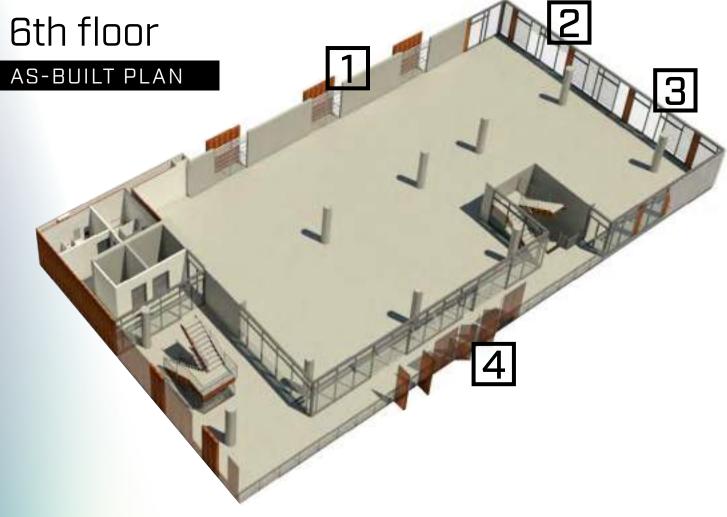

rable windows that bring fresh air and cross ventilation throughout your suite.

Need some shade? Balconies offer several movable panels to provide you with just the right amount of sunlight.

# BALCONIES

FOR DAYS

Bring the outdoors in with wrap-around balconies on every floor! This is the perfect spot for outdoor collaboration and drinking in the inspirational downtown views.



# POWER UP PRODUCTIVIT

Our state-of-the-art solar panels significantly increase efficiency and reduce electricity costs.



## **WE HAVE**

PARKING COVERED



Block D offers covered and secured parking up to 2/1,000 RSF. Additional spaces available in the adjacent overflow lot.





PENTHOUSE STYLE

entire 6th floor
10,201 RSF | AVAILABLE NOW

Build to your specifications - ready for tenant improvements

















### **OWN**

Entire 6th Floor Hypothetical Floorplan 10,201 SF



### SHARE IT

**Multi-Tenant Hypothetical Floorplan** 

Suite 600: 6,603 SF | Suite 650: 3,598 SF

Multiple Demising Options Available!























THE BXNG CLUB











# GET AROUND





#### **DEREK HULSE**

858.334.4005 derek.hulse@cushwake.com CA Lic #01740180

#### **MORGAN RENO**

858.558.5603 morgan.reno@cushwake.com CA Lic #02030032



©2025 Cushman & Wakefield. All rights reserved. The information contained in this communication is strictly confidential. This information has been obtained from sources believed to be reliable but has not been verified. NO WARRANTY OR REPRESENTATION, EXPRESS OR IMPLIED, IS MADE AS TO THE CONDITION OF THE PROPERTY (OR PROPERTIES) REFERENCED HEREIN OR AS TO THE A