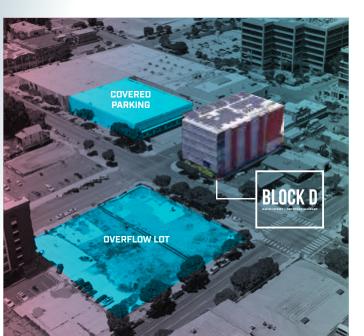

## **WE HAVE**

PARKING COVERED

Block D offers covered and secured parking up to 2/1,000 RSF. Additional spaces available in the adjacent overflow lot.

PENTHOUSE STYLE

entire 6th floor
10,201 RSF | AVAILABLE NOW