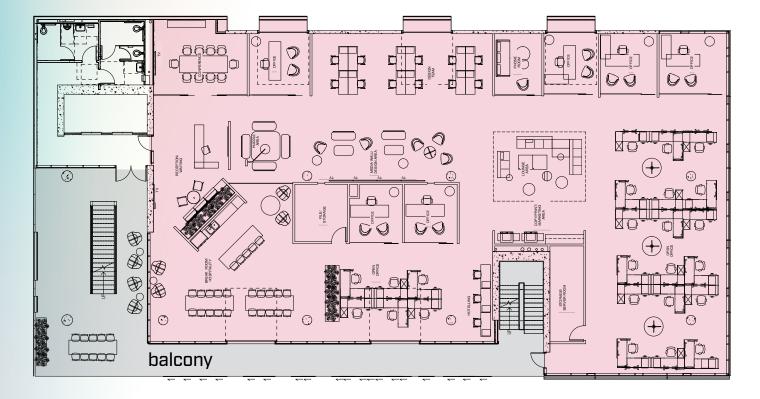

## **WE HAVE**

PARKING COVERED

Block D offers covered and secured parking up to 2/1,000 RSF. Additional spaces available in the adjacent overflow lot.

PENTHOUSE STYLE

entire 6th floor
10,201 RSF | AVAILABLE NOW

### **OWN**

Entire 6th Floor Hypothetical Floorplan 10,201 SF