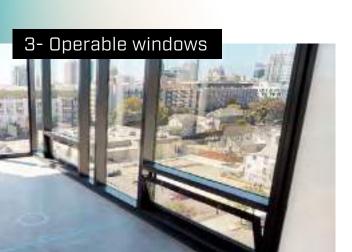

#### SAN DIEGO GLOW

Shine a natural spotlight on your workday with floor-to-ceiling glass, roll-up doors, and operable windows that bring fresh air and cross ventilation throughout your suite.

Need some shade? Balconies offer several movable panels to provide you with just the right amount of sunlight.