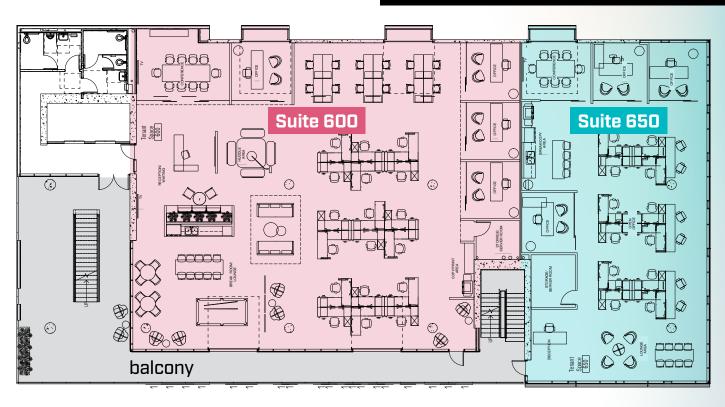

### SHARE IT

**Multi-Tenant Hypothetical Floorplan** 

Suite 600: 6,603 SF | Suite 650: 3,598 SF

Multiple Demising Options Available!

THE BXNG CLUB