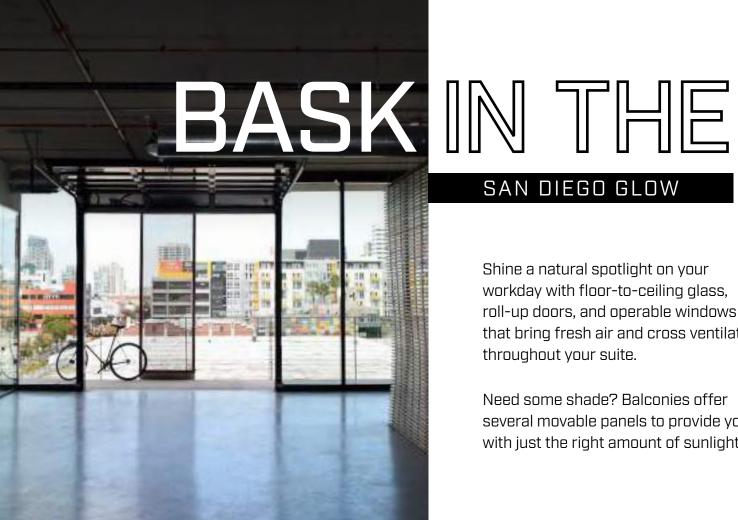

#### SAN DIEGO GLOW

Shine a natural spotlight on your workday with floor-to-ceiling glass, roll-up doors, and operable windows that bring fresh air and cross ventilation throughout your suite.

Need some shade? Balconies offer several movable panels to provide you with just the right amount of sunlight.

# BALCONIES

FOR DAYS

Bring the outdoors in with wrap-around balconies on every floor! This is the perfect spot for outdoor collaboration and drinking in the inspirational downtown views.