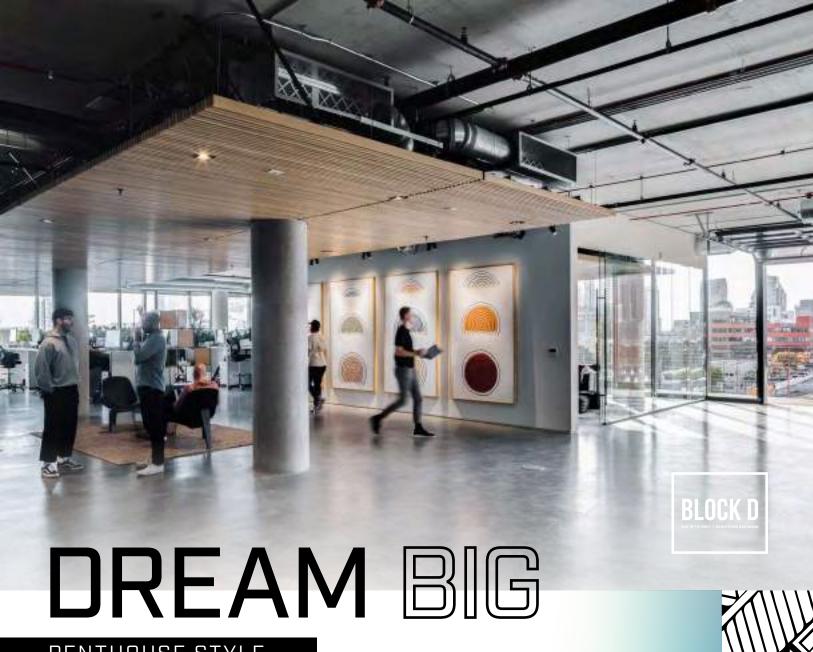

## **WE HAVE**

PARKING COVERED

Block D offers covered and secured parking up to 2/1,000 RSF. Additional spaces available in the adjacent overflow lot.

PENTHOUSE STYLE

entire 6th floor
10,201 RSF | AVAILABLE NOW