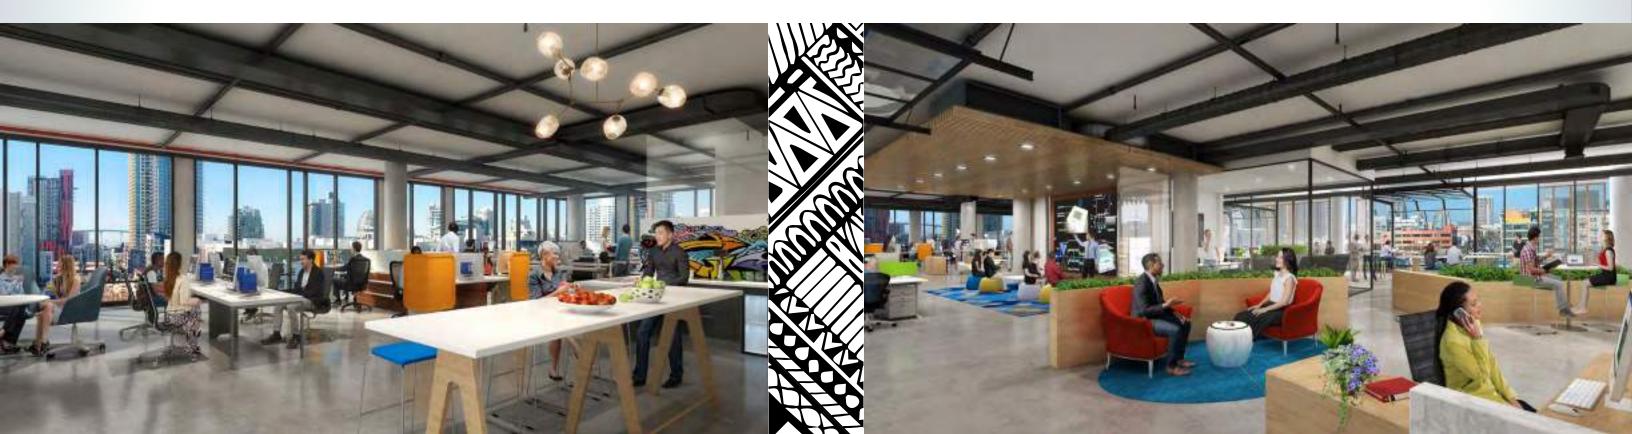

BREATHE IN

BLOCK D TAKES WELLNESS

TO NEW HEIGHTS

From maximizing natural daylight to

#### SAN DIEGO GLOW

Shine a natural spotlight on your workday with floor-to-ceiling glass, roll-up doors, and operable windows that bring fresh air and cross ventilation throughout your suite.

Need some shade? Balconies offer several movable panels to provide you with just the right amount of sunlight.