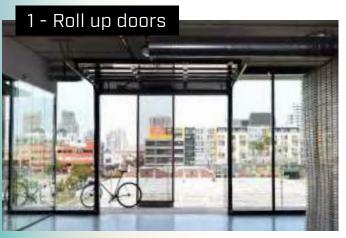

#### SAN DIEGO GLOW

Shine a natural spotlight on your workday with floor-to-ceiling glass, roll-up doors, and operable windows that bring fresh air and cross ventilation throughout your suite.

Need some shade? Balconies offer several movable panels to provide you with just the right amount of sunlight.