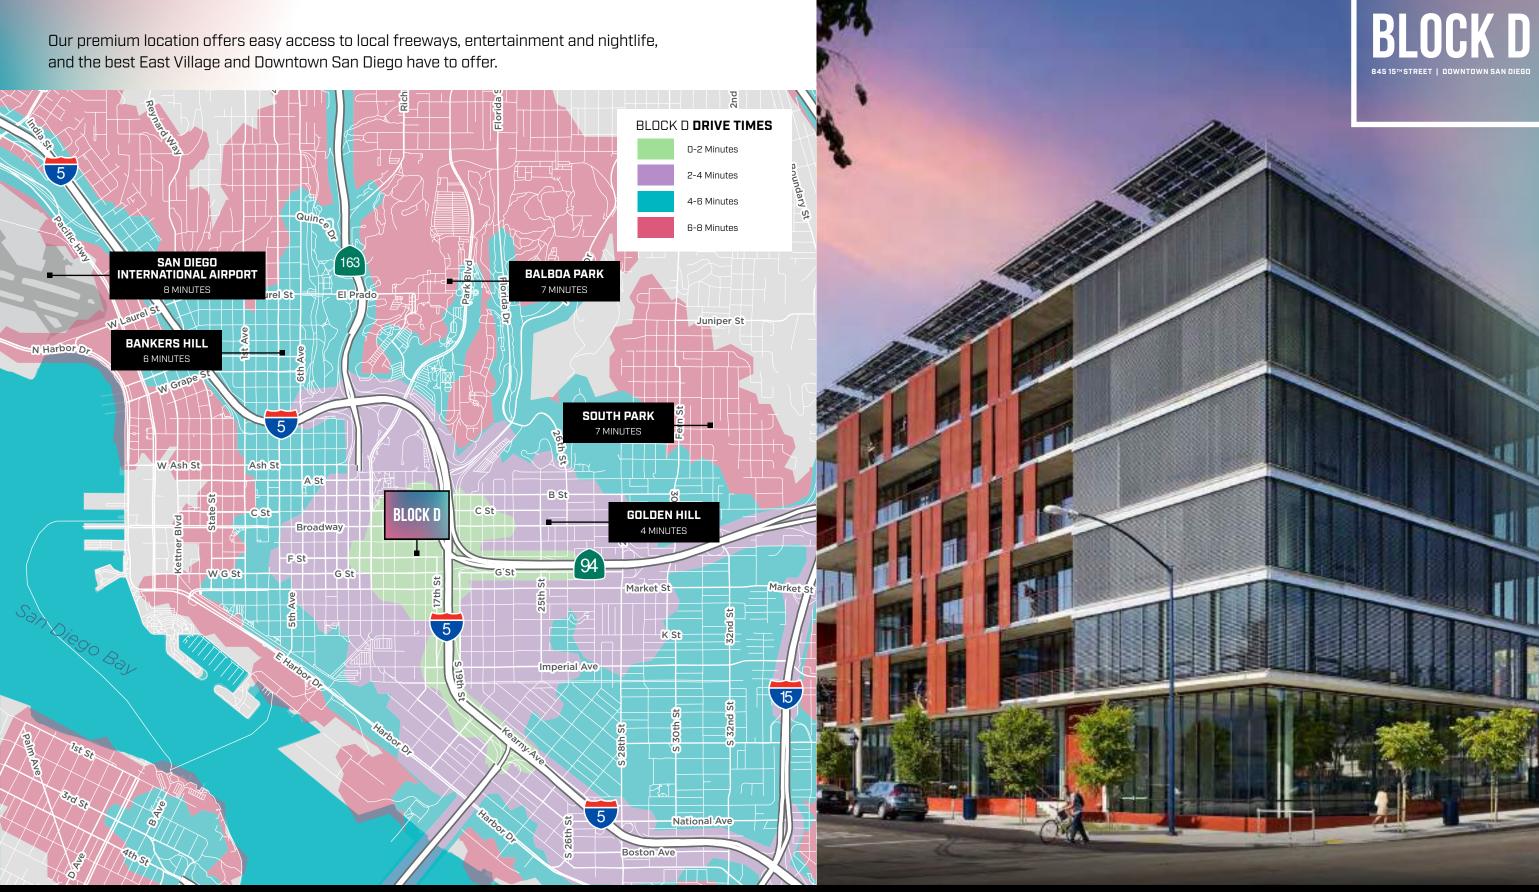

floor! This is the perfect spot for outdoor collaboration and drinking in the inspirational downtown views.



# POWER UP PRODUCTIVIT

Our state-of-the-art solar panels significantly increase efficiency and reduce electricity costs.



## **WE HAVE**

PARKING COVERED



Block D offers covered and secured parking up to 2/1,000 RSF. Additional spaces available in the adjacent overflow lot.





PENTHOUSE STYLE

entire 6th floor
10,201 RSF | AVAILABLE NOW

Build to your specifications - ready for tenant improvements

















### **OWN**

Entire 6th Floor Hypothetical Floorplan 10,201 SF



### SHARE IT

**Multi-Tenant Hypothetical Floorplan** 

Suite 600: 6,603 SF | Suite 650: 3,598 SF

Multiple Demising Options Available!























THE BXNG CLUB











# GET AROUND





#### **DEREK HULSE**

858.334.4005 derek.hulse@cushwake.com CA Lic #01740180

#### **MORGAN RENO**

858.558.5603 morgan.reno@cushwake.com CA Lic #02030032



©2025 Cushman & Wakefield. All rights reserved. The information contained in this communication is strictly confidential. This information has been obtained from sources believed to be reliable but has not been verified. NO WARRANTY OR REPRESENTATION, EXPRESS OR IMPLIED, IS MADE AS TO THE CONDITION OF THE PROPERTY (OR PROPERTIES) REFERENCED HEREIN OR AS TO THE ACCURACY OR COMPLETENESS OF THE INFORMATION CONTAINED HEREIN, AND SAME IS SUBMITTED SUBJECT TO ERRORS, OMISSIONS, CHANGE OF PRICE, RENTAL OR OTHER CONDITIONS, WITHDRAWAL WITHOUT NOTICE, AND TO ANY SPECIAL LISTING CONDITIONS IMPOSED BY THE PROPERTY OWNER(S). ANY PROJECTIONS,