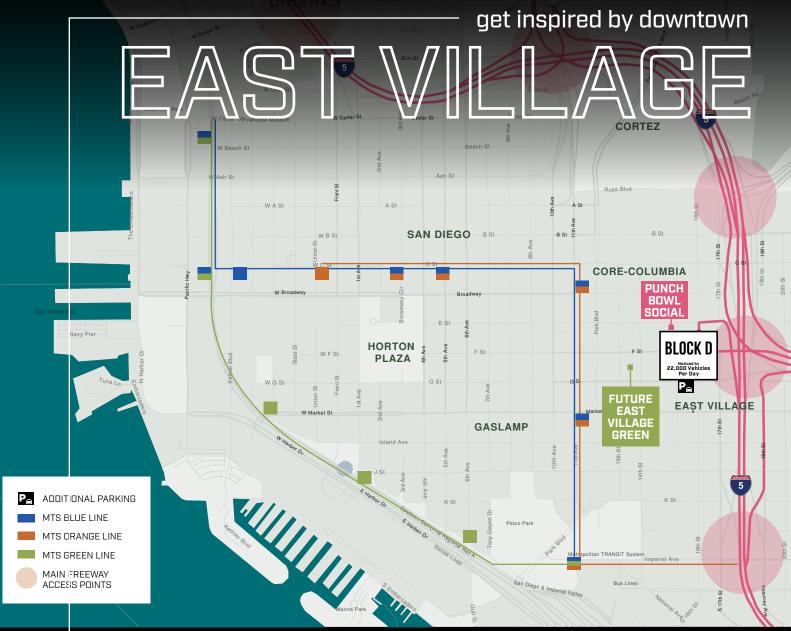

ng the outdoors in with wrap-around balconies on every floor! This is the perfect spot for outdoor collaboration and drinking in the inspirational downtown views.



# POWER UP PRODUCTIVIT

Our state-of-the-art solar panels significantly increase efficiency and reduce electricity costs.



## **WE HAVE**

PARKING COVERED



Block D offers covered and secured parking up to 2/1,000 RSF. Additional spaces available in the adjacent overflow lot.





PENTHOUSE STYLE

entire 6th floor
10,201 RSF | AVAILABLE NOW

Build to your specifications - ready for tenant improvements

















### **OWN**

Entire 6th Floor Hypothetical Floorplan 10,201 SF



### SHARE IT

**Multi-Tenant Hypothetical Floorplan** 

Suite 600: 6,603 SF | Suite 650: 3,598 SF

Multiple Demising Options Available!























THE BXNG CLUB











# GET AROUND





#### **DEREK HULSE**

858.334.4005 derek.hulse@cushwake.com CA Lic #01740180

#### **MORGAN RENO**

858.558.5603 morgan.reno@cushwake.com CA Lic #02030032



©2025 Cushman & Wakefield. All rights reserved. The information contained in this communication is strictly confidential. This information has been obtained from sources believed to be reliable but has not been verified. NO WARRANTY OR REPRESENTATION, EXPRESS OR IMPLIED, IS MADE AS TO THE CONDITION OF THE PROPERTY (OR PROPERTIES) REFERENCED HEREIN OR AS TO THE ACCURACY OR COMPLETENESS OF THE INFORMATION CONTAINED HEREIN, AND SAME IS SUBMITTED SUBJECT TO ERRORS, OMISSIONS, CHANGE OF PRICE, RENTAL OR OTHER CONDITIONS, WITHDRAWAL WITHOUT NOTICE, AND TO ANY SPECIAL LISTING CONDITI