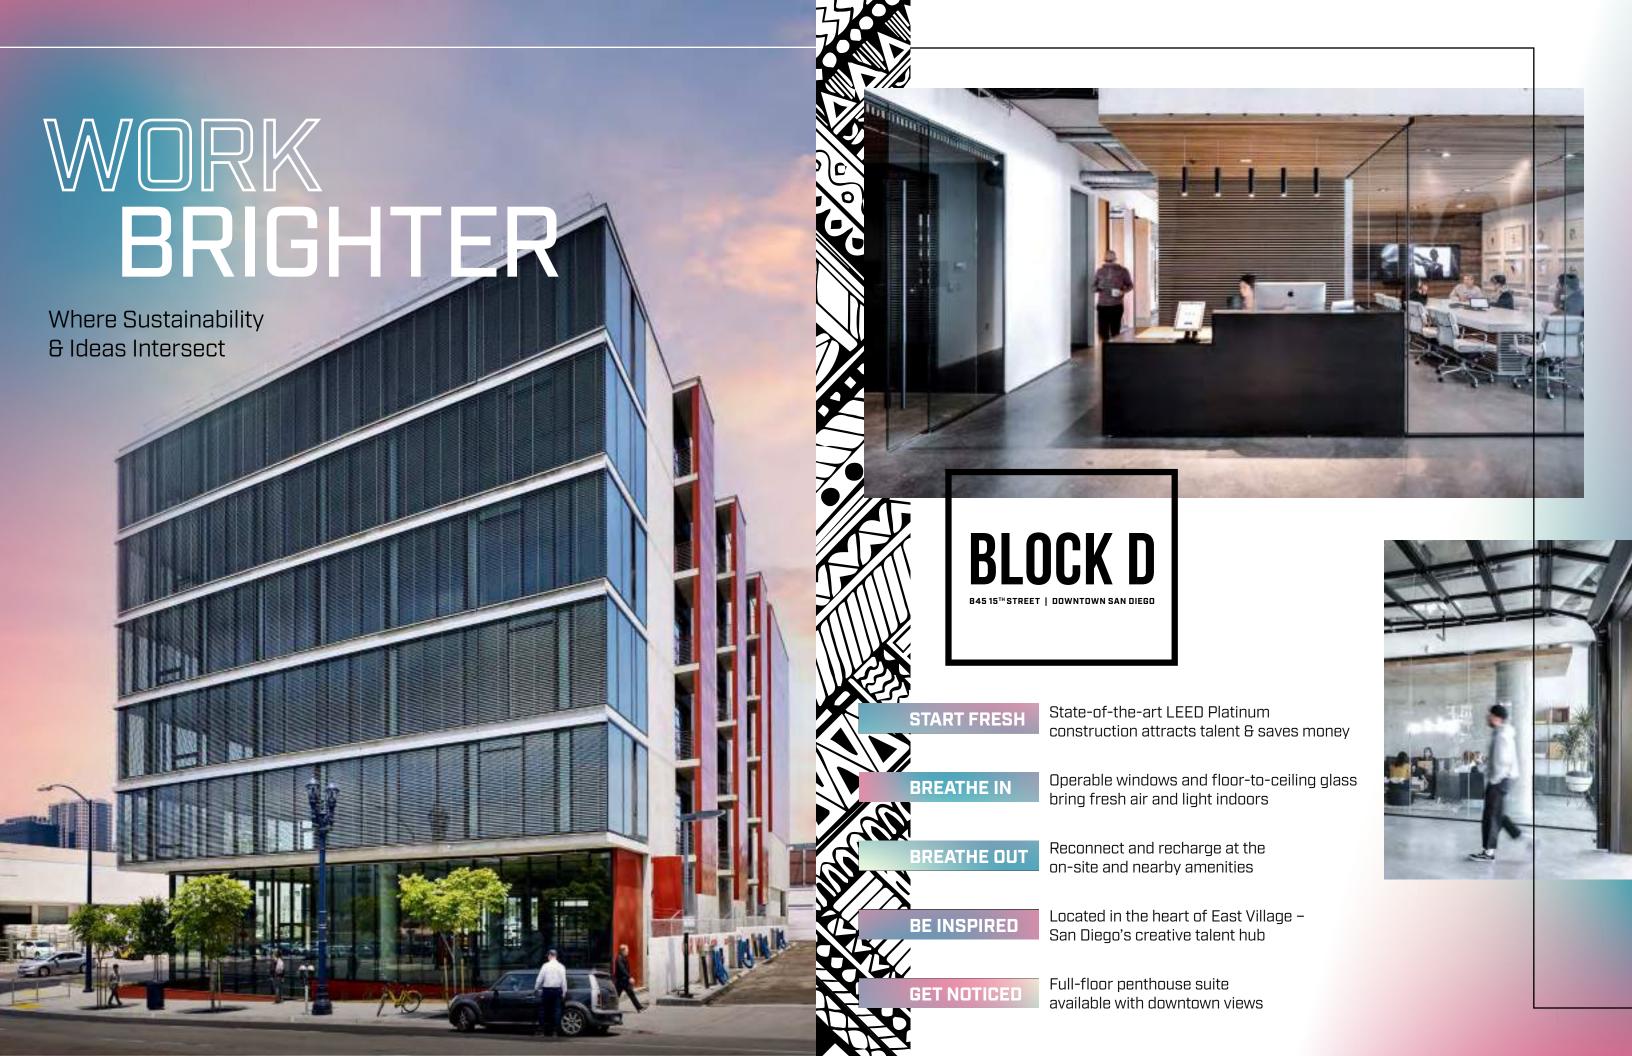

with a LEED Platinum workday

Block D is one of the few LEED Platinum buildings in Downtown San Diego. How does this help your team?

- Improved air quality increases productivity
- · Water efficiency reduces usage and waste
- Solar panels and brand-new HVAC reduce energy bills
- Cross breeze allows for reduced HVAC usage
- Natural light reduces electricity usage

## **WE HAVE**

PARKING COVERED

Block D offers covered and secured parking up to 2/1,000 RSF. Additional spaces available in the adjacent overflow lot.

PENTHOUSE STYLE

entire 6th floor
10,201 RSF | AVAILABLE NOW

Build to your specifications - ready for tenant improvements