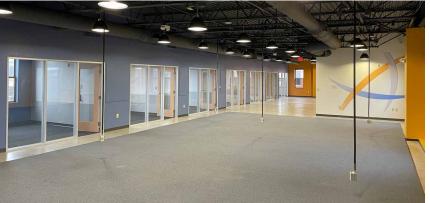

## **PROPERTY HIGHLIGHTS**

Three suites available

1st floor: 4,634 sf (corner)

2nd floor: 5,700 sf & 2,200 sf (7,900 sf contiguous)

Mixed use: Retail & Office

Connected to Deerfield Towne Center

Monument signage available