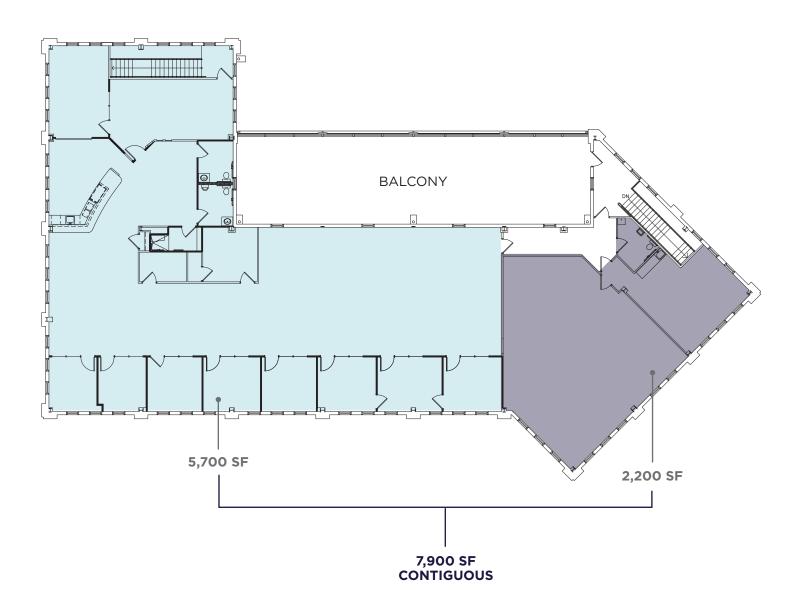

## **2ND FLOOR PLAN**

## **PROPERTY HIGHLIGHTS**

Three suites available

1st floor: 4,634 sf (corner)

2nd floor: 5,700 sf & 2,200 sf (7,900 sf contiguous)

Mixed use: Retail & Office

Connected to Deerfield Towne Center

Monument signage available