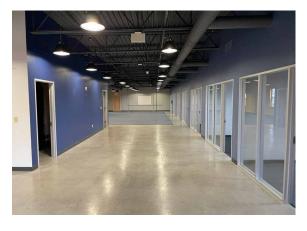

## **PROPERTY HIGHLIGHTS**

Three suites available

1st floor: 4,634 sf (corner)

2nd floor: 5,700 sf & 2,200 sf (7,900 sf contiguous)

Mixed use: Retail & Office

Connected to Deerfield Towne Center

Monument signage available