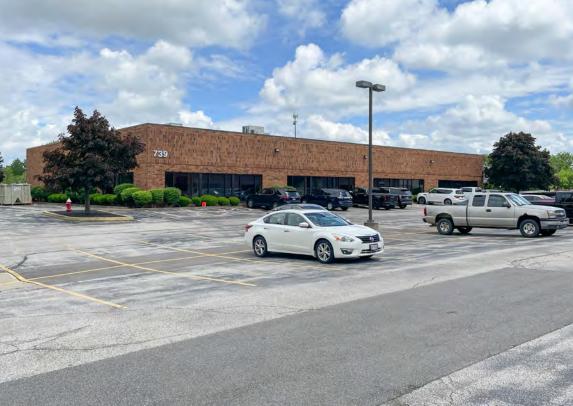

## **PROPERTY SPECIFICATIONS**

 CONSTRUCTED:
 1986; 1997

 BUILDING SF:
 731: 22,000 SF

 735: 20,000 SF

 739: 16,000 SF

 Total: 58,000 SF

 SITE SIZE:
 5.88 AC

 CONSTRUCTION:
 Masonry