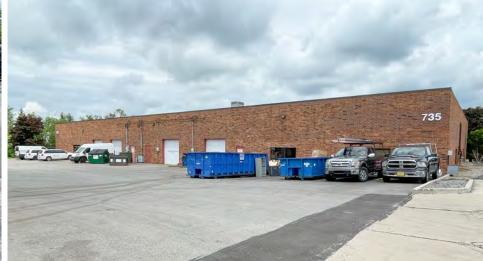

## **AVAILABILITY**

| UNIT    | TOTAL SF | OFFICE SF | WAREHOUSE SF | DRIVE-IN<br>DOORS | MONTHLY<br>BASE RENT | CAM        |
|---------|----------|-----------|--------------|-------------------|----------------------|------------|
| 731 C-2 | 1,800 SF | -0-       | 1,800 SF     | One (1) 12'x14'   | \$975.00             | \$490.50   |
| 731 E   | 5,445 SF | 3,545 SF  | 1,900 SF     | One (1) 14'x20'   | \$4,721.88           | \$1,483.76 |
| 735     | 8,272 SF | 7,168 SF  | 1,104 SF     | Two (2) 10'x10    | \$8,064.67           | \$2,254.12 |

## 735 BETA DRIVE FLOOR PLAN