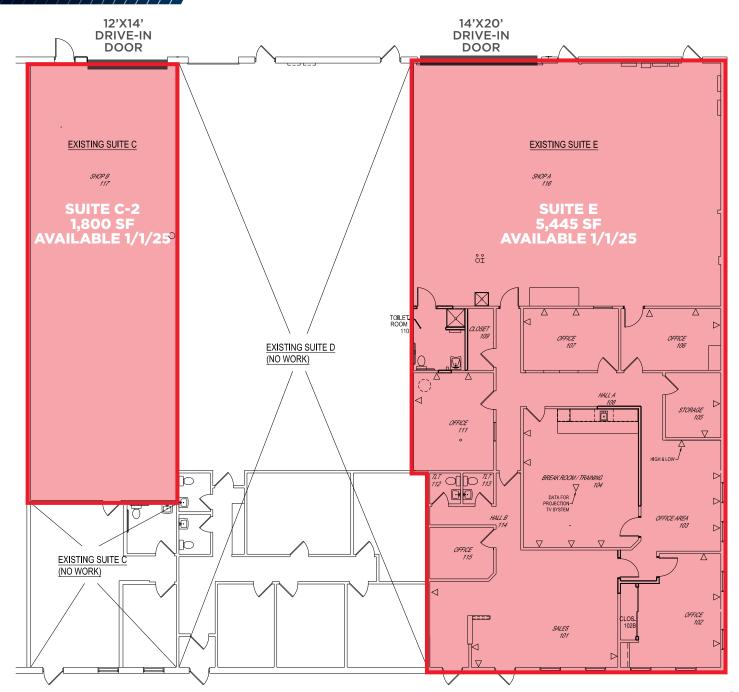

## **AVAILABILITY**

| UNIT    | TOTAL SF | OFFICE SF | WAREHOUSE SF | DRIVE-IN<br>DOORS | MONTHLY<br>BASE RENT | CAM        |
|---------|----------|-----------|--------------|-------------------|----------------------|------------|
| 731 C-2 | 1,800 SF | -0-       | 1,800 SF     | One (1) 12'x14'   | \$975.00             | \$490.50   |
| 731 E   | 5,445 SF | 3,545 SF  | 1,900 SF     | One (1) 14'x20'   | \$4,721.88           | \$1,483.76 |
| 735     | 8,272 SF | 7,168 SF  | 1,104 SF     | Two (2) 10'x10    | \$8,064.67           | \$2,254.12 |

## 731 BETA DRIVE FLOOR PLAN