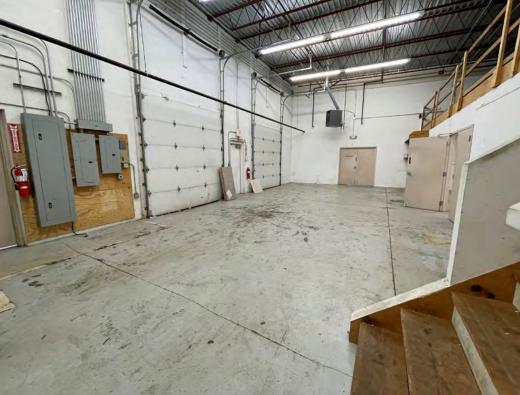

Multiple office/warehouse units available ranging in size from 1,800 - 8,727 square feet. The complex was built between 1986 and 1997 and is situated on 5.88 acres. The ceiling heights in the warehouse are 18' clear and 9' finished height in the offices. Each unit has a drive-in door.

## **AVAILABILITY**

| UNIT    | TOTAL SF | OFFICE SF | WAREHOUSE SF | DRIVE-IN<br>DOORS | MONTHLY<br>BASE RENT | CAM        |
|---------|----------|-----------|--------------|-------------------|----------------------|------------|
| 731 C-2 | 1,800 SF | -0-       | 1,800 SF     | One (1) 12'x14'   | \$975.00             | \$490.50   |
| 731 E   | 5,445 SF | 3,545 SF  | 1,900 SF     | One (1) 14'x20'   | \$4,721.88           | \$1,483.76 |
| 735     | 8,272 SF | 7,168 SF  | 1,104 SF     | Two (2) 10'x10    | \$8,064.67           | \$2,254.12 |