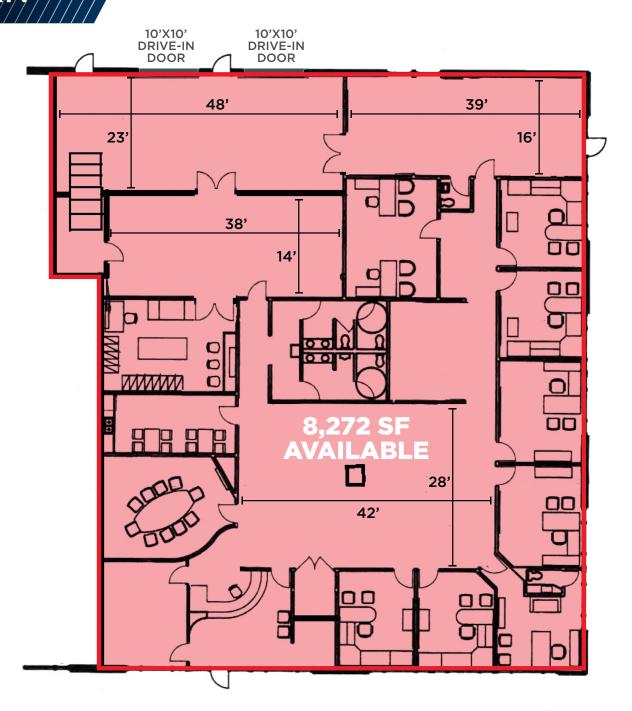

## **AVAILABILITY**

| UNIT    | TOTAL SF | OFFICE SF | WAREHOUSE SF | DRIVE-IN<br>DOORS | MONTHLY<br>BASE RENT | CAM        |
|---------|----------|-----------|--------------|-------------------|----------------------|------------|
| 731 C-2 | 1,800 SF | -0-       | 1,800 SF     | One (1) 12'x14'   | \$975.00             | \$490.50   |
| 731 E   | 5,445 SF | 3,545 SF  | 1,900 SF     | One (1) 14'x20'   | \$4,721.88           | \$1,483.76 |
| 735     | 8,272 SF | 7,168 SF  | 1,104 SF     | Two (2) 10'x10    | \$8,064.67           | \$2,254.12 |

## 735 BETA DRIVE FLOOR PLAN