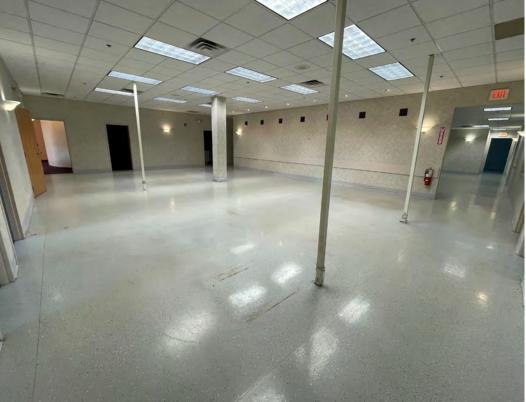

Multiple office/warehouse units available ranging in size from 1,800 - 8,727 square feet. The complex was built between 1986 and 1997 and is situated on 5.88 acres. The ceiling heights in the warehouse are 18' clear and 9' finished height in the offices. Each unit has a drive-in door.

## **AVAILABILITY**

| UNIT    | TOTAL SF | OFFICE SF | WAREHOUSE SF | DRIVE-IN<br>DOORS | MONTHLY<br>BASE RENT | CAM        |
|---------|----------|-----------|--------------|-------------------|----------------------|------------|
| 731 C-2 | 1,800 SF | -0-       | 1,800 SF     | One (1) 12'x14'   | \$975.00             | \$490.50   |
| 731 E   | 5,445 SF | 3,545 SF  | 1,900 SF     | One (1) 14'x20'   | \$4,721.88           | \$1,483.76 |
| 735     | 8,272 SF | 7,168 SF  | 1,104 SF     | Two (2) 10'x10    | \$8,064.67           | \$2,254.12 |