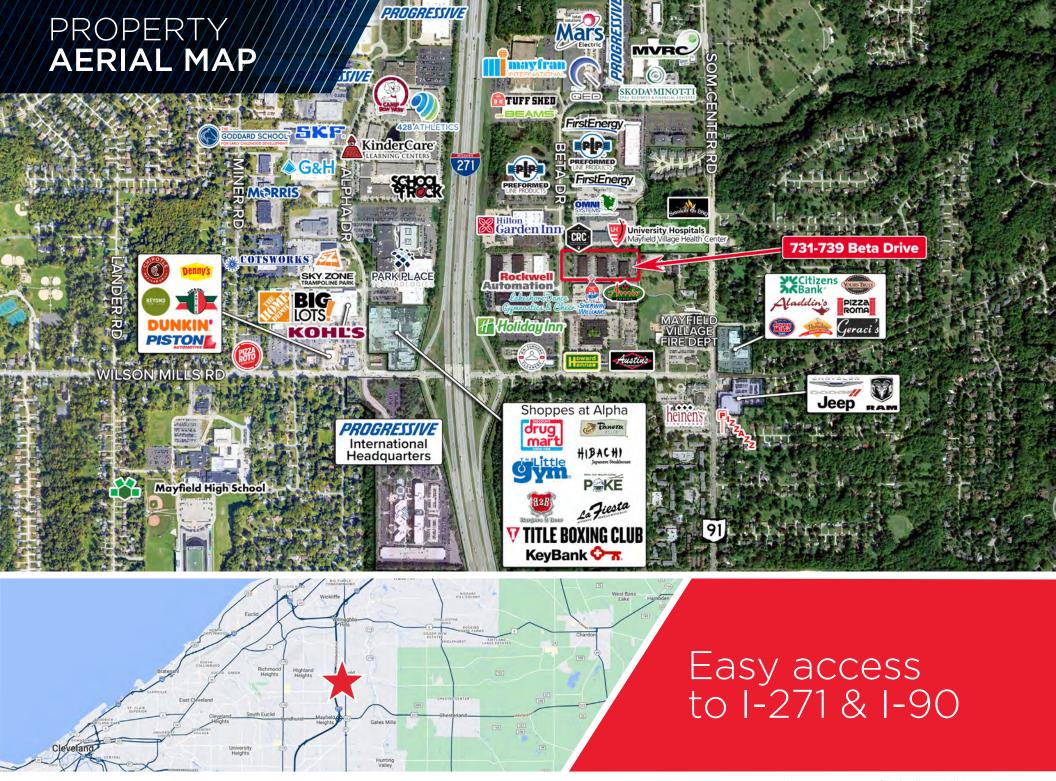

## **PROPERTY SPECIFICATIONS**

 CONSTRUCTED:
 1986; 1997

 BUILDING SF:
 731: 22,000 SF

 735: 20,000 SF

 739: 16,000 SF

 Total: 58,000 SF

 SITE SIZE:
 5.88 AC

 CONSTRUCTION:
 Masonry