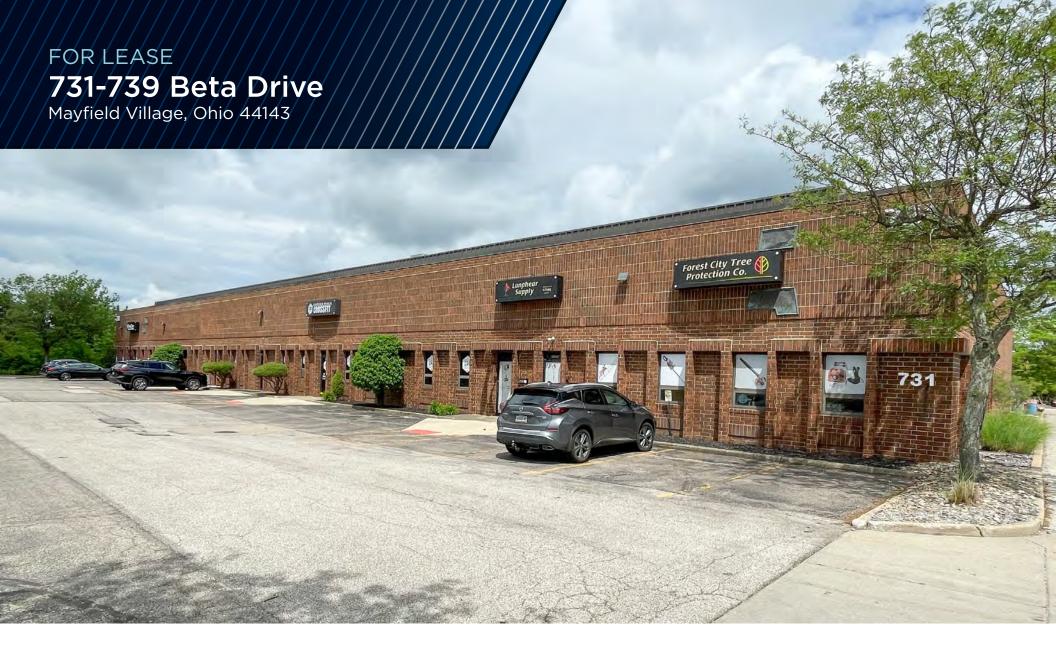

Multiple office/warehouse units available ranging in size from 1,800 - 8,727 square feet. The complex was built between 1986 and 1997 and is situated on 5.88 acres. The ceiling heights in the warehouse are 18' clear and 9' finished height in the offices. Each unit has a drive-in door.

## **PROPERTY SPECIFICATIONS**

 CONSTRUCTED:
 1986; 1997

 BUILDING SF:
 731: 22,000 SF

 735: 20,000 SF

 739: 16,000 SF

 Total: 58,000 SF

 SITE SIZE:
 5.88 AC

 CONSTRUCTION:
 Masonry