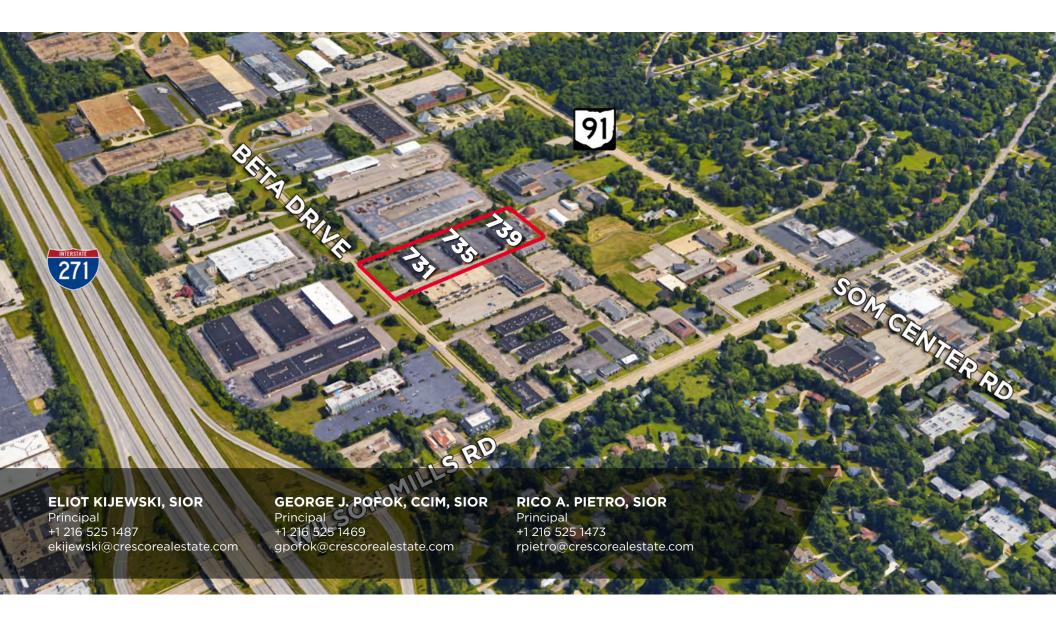

## **PROPERTY SPECIFICATIONS**

 CONSTRUCTED:
 1986; 1997

 BUILDING SF:
 731: 22,000 SF

 735: 20,000 SF

 739: 16,000 SF

 Total: 58,000 SF

 SITE SIZE:
 5.88 AC

 CONSTRUCTION:
 Masonry