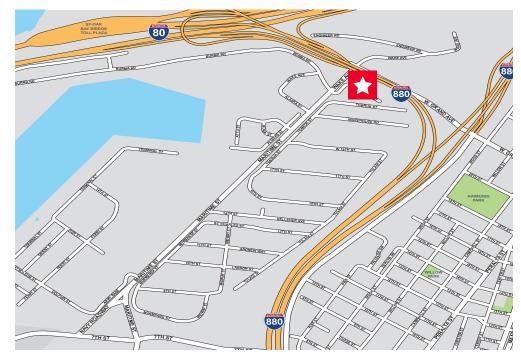

## 55 ADMIRAL TONEY WAY Oakland, California

## **PROPERTY HIGHLIGHTS**

- ±2.500 SF Office Area
- Below Market Rate LED 6/30/28
- Divisble to ±50,000 SF ±128,190 SF, Immediately Available
- Outdoor Storage Available
- Concrete Tilt Wall Construction
- TPO Roofing
- Fenced and Secured Premises
- ±36' Clear Height
- 48 Loading Docks in Cross-Dock Configuration
- Four (4) Oversized 20' X 20' Drive-In Doors in Drive-Through Configuration
- Four (4) 12' X 14' Drive-In Doors
- Power: ±2,500 amps; 277/480 volts; 3 phase electrical service (Tenant to confirm w/ their electrician)
- ESFR Fire Suppression System
- 60' Speed Bay with 50' X 56' Column Spacing
- 71 Trailer Spots
- 7" Reinforced Concrete Floors
- ±250,000 Cars a Day on I-880 (Excellent freeway visibility)
- Immediate Access to I-80, I-880, and I-580
- Flexible Industrial Zoning
- Adjacent to Oakland Outer Harbor
- Less than 15 Miles from Oakland International Airport
- Asking Rate of \$0.90/SF 1.34/SF Monthly NNN
  - \* This pricing is for the shell/unimproved portion of the building
- Operating Expenses (TICAM) of \$0.34/SF Monthly