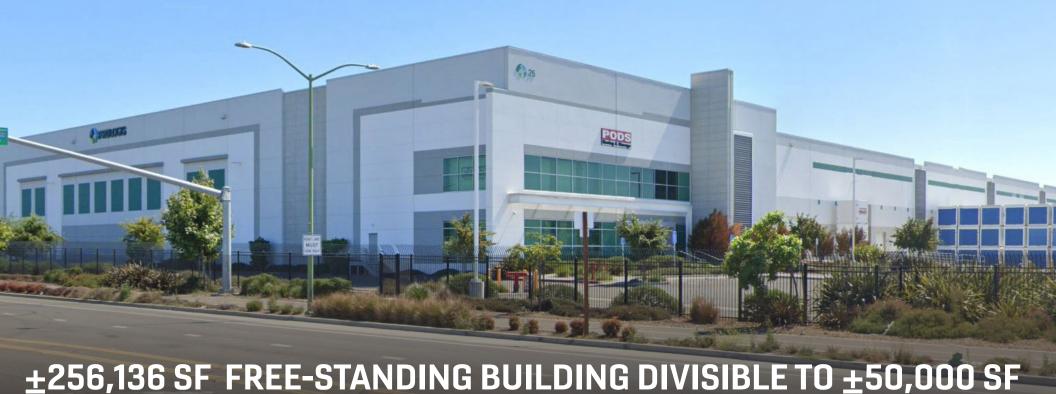

## **PROPERTY HIGHLIGHTS**

- ±2.500 SF Office Area
- Below Market Rate LED 6/30/28
- Divisble to ±50,000 SF ±128,190 SF, Immediately Available
- Outdoor Storage Available
- Concrete Tilt Wall Construction
- TPO Roofing
- Fenced and Secured Premises
- ±36' Clear Height
- 48 Loading Docks in Cross-Dock Configuration
- Four (4) Oversized 20' X 20' Drive-In Doors in Drive-Through Configuration
- Four (4) 12' X 14' Drive-In Doors
- Power: ±2,500 amps; 277/480 volts; 3 phase electrical service (Tenant to confirm w/ their electrician)
- ESFR Fire Suppression System
- 60' Speed Bay with 50' X 56' Column Spacing
- 71 Trailer Spots
- 7" Reinforced Concrete Floors
- ±250,000 Cars a Day on I-880 (Excellent freeway visibility)
- Immediate Access to I-80, I-880, and I-580
- Flexible Industrial Zoning
- Adjacent to Oakland Outer Harbor
- Less than 15 Miles from Oakland International Airport
- Asking Rate of \$0.90/SF 1.34/SF Monthly NNN
  - \* This pricing is for the shell/unimproved portion of the building
- Operating Expenses (TICAM) of \$0.34/SF Monthly