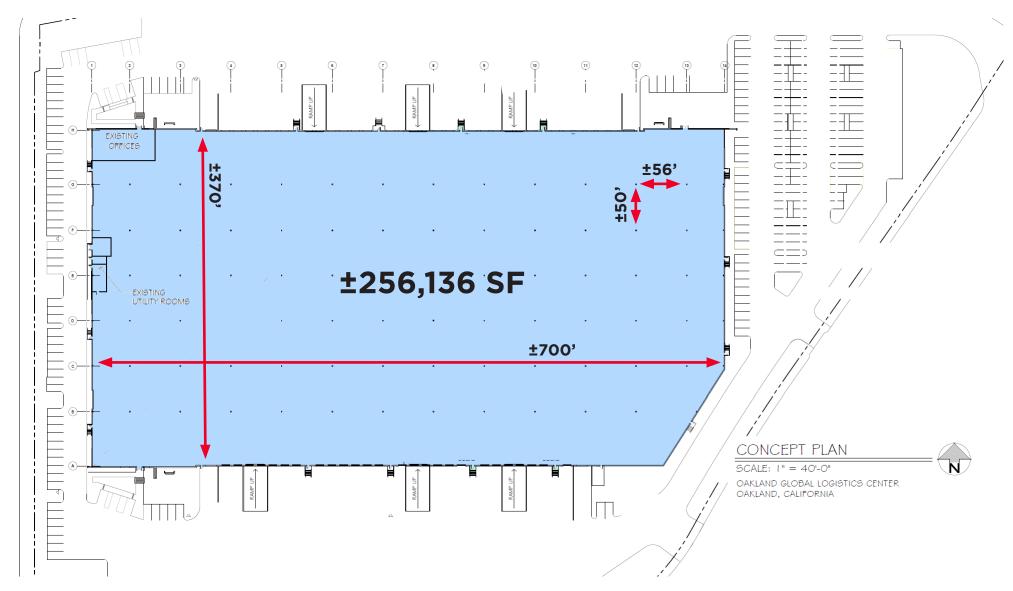

## 55 ADMIRAL TONEY WAY Oakland, California

## **PROPERTY HIGHLIGHTS**

- ±2.500 SF Office Area
- Below Market Rate LED 6/30/28
- Divisble to ±50,000 SF ±128,190 SF, Immediately Available
- Outdoor Storage Available
- Concrete Tilt Wall Construction
- TPO Roofing
- Fenced and Secured Premises
- ±36' Clear Height
- 48 Loading Docks in Cross-Dock Configuration
- Four (4) Oversized 20' X 20' Drive-In Doors in Drive-Through Configuration
- Four (4) 12' X 14' Drive-In Doors
- Power: ±2,500 amps; 277/480 volts; 3 phase electrical service (Tenant to confirm w/ their electrician)
- ESFR Fire Suppression System
- 60' Speed Bay with 50' X 56' Column Spacing
- 71 Trailer Spots
- 7" Reinforced Concrete Floors
- ±250,000 Cars a Day on I-880 (Excellent freeway visibility)
- Immediate Access to I-80, I-880, and I-580
- Flexible Industrial Zoning
- Adjacent to Oakland Outer Harbor
- Less than 15 Miles from Oakland International Airport
- Asking Rate of \$0.90/SF 1.34/SF Monthly NNN
  - \* This pricing is for the shell/unimproved portion of the building
- Operating Expenses (TICAM) of \$0.34/SF Monthly