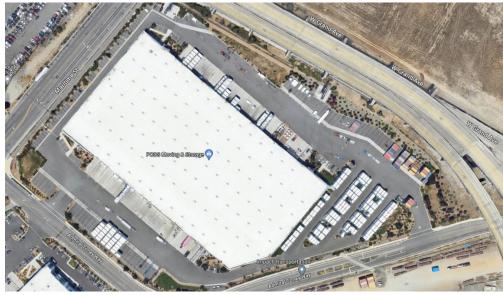

## 55 ADMIRAL TONEY WAY Oakland, California

## **PROPERTY HIGHLIGHTS**

- ±2.500 SF Office Area
- Below Market Rate LED 6/30/28
- Divisble to ±50,000 SF ±128,190 SF, Immediately Available
- Outdoor Storage Available
- Concrete Tilt Wall Construction
- TPO Roofing
- Fenced and Secured Premises
- ±36' Clear Height
- 48 Loading Docks in Cross-Dock Configuration
- Four (4) Oversized 20' X 20' Drive-In Doors in Drive-Through Configuration
- Four (4) 12' X 14' Drive-In Doors
- Power: ±2,500 amps; 277/480 volts; 3 phase electrical service (Tenant to confirm w/ their electrician)
- ESFR Fire Suppression System
- 60' Speed Bay with 50' X 56' Column Spacing
- 71 Trailer Spots
- 7" Reinforced Concrete Floors
- ±250,000 Cars a Day on I-880 (Excellent freeway visibility)
- Immediate Access to I-80, I-880, and I-580
- Flexible Industrial Zoning
- Adjacent to Oakland Outer Harbor
- Less than 15 Miles from Oakland International Airport
- Asking Rate of \$0.90/SF 1.34/SF Monthly NNN
  - \* This pricing is for the shell/unimproved portion of the building
- Operating Expenses (TICAM) of \$0.34/SF Monthly