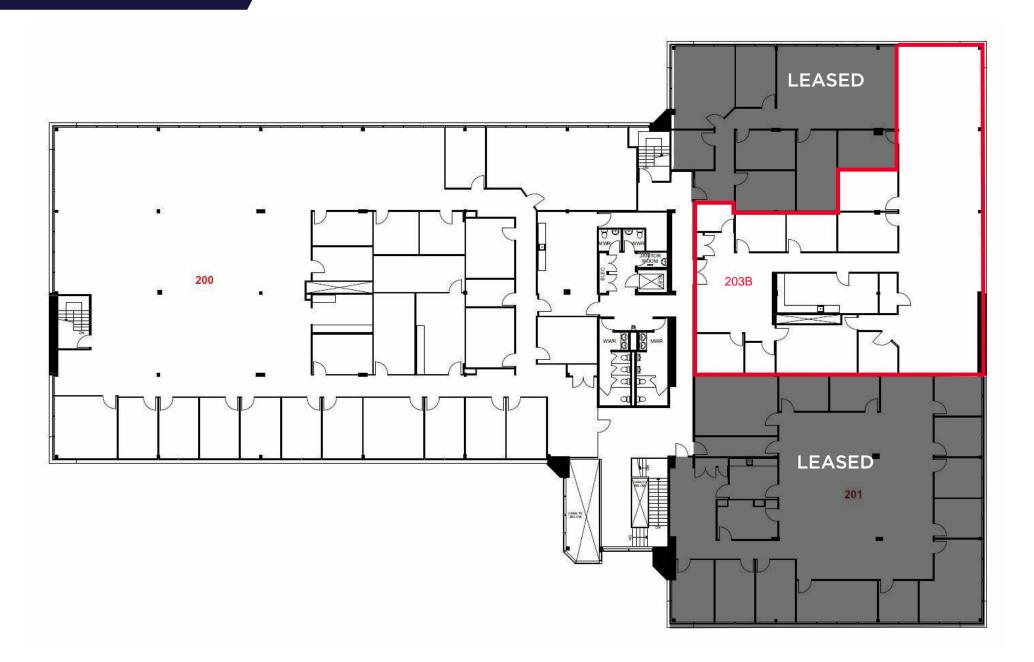

## AVAILABLE SPACE

<del>Suite 201: 5,037 SF</del> LEASED Suite 203B: 4,121 SF

#### SECOND FLOOR