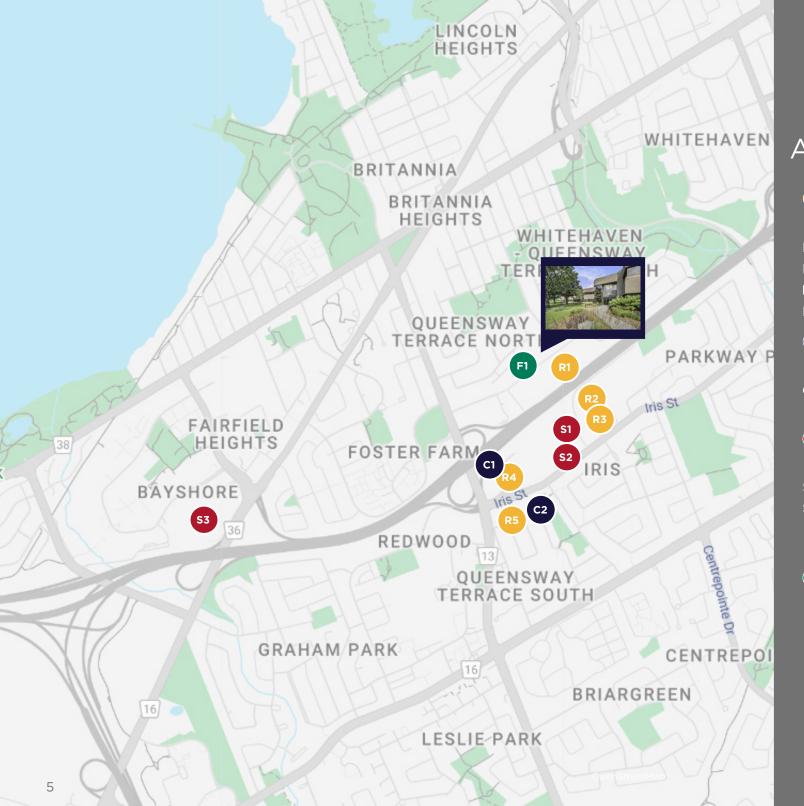

### AMENITIES

Restaurants

**F1** Goodlife Fitness

MADISSON CARNOCHAN Sales Representative 613 780 1583 mcarnochan@cwottawa.com

> NEIL MASON Associate Vice President Sales Representative 613 780 1571 nmason@cwottawa.com

#### **KEY FEATURES**

- Utilities included
- Onsite parking
- Showers in building
- Natural light
- Close access to public transit & Future LRT station
- Quick access to HWY 417
- Nearby amenities include Goodlife Fitness, Starbucks, IKEA, Indigo, Bridgehead, Subway, and more.