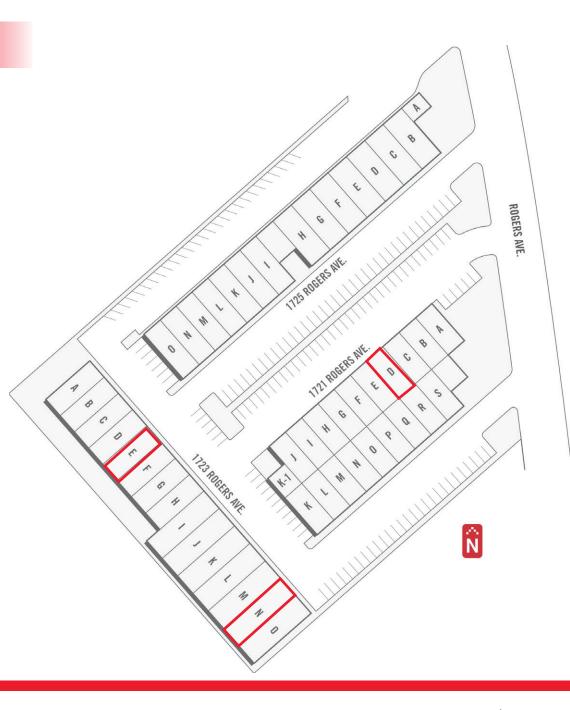

### SITE PLAN

## AVAILABLE:

- 1721-D Rogers Ave ±1,110 SF
- 1723-E Rogers Ave ±1,320 SF
- 1723-N Rogers Ave ±1,716 SF