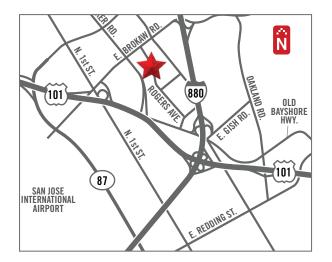

# **FOR LEASE** Rogers Industrial Park

1721-1725 Rogers Avenue, San Jose, CA

# HIGHLIGHTS

- Warehouses with Small Offices & Restrooms
- ±100 Amps @ 120/240 Volts per Unit
- ±17' Clear Height
- Grade Level Loading
- Expansion Opportunities within Project
- Comcast & AT&T Internet Service Available
- Excellent Access to I-880 and HWY-101
- Minutes from San Jose International Airport
- Move-In Ready! Available Now!
- Call to Tour