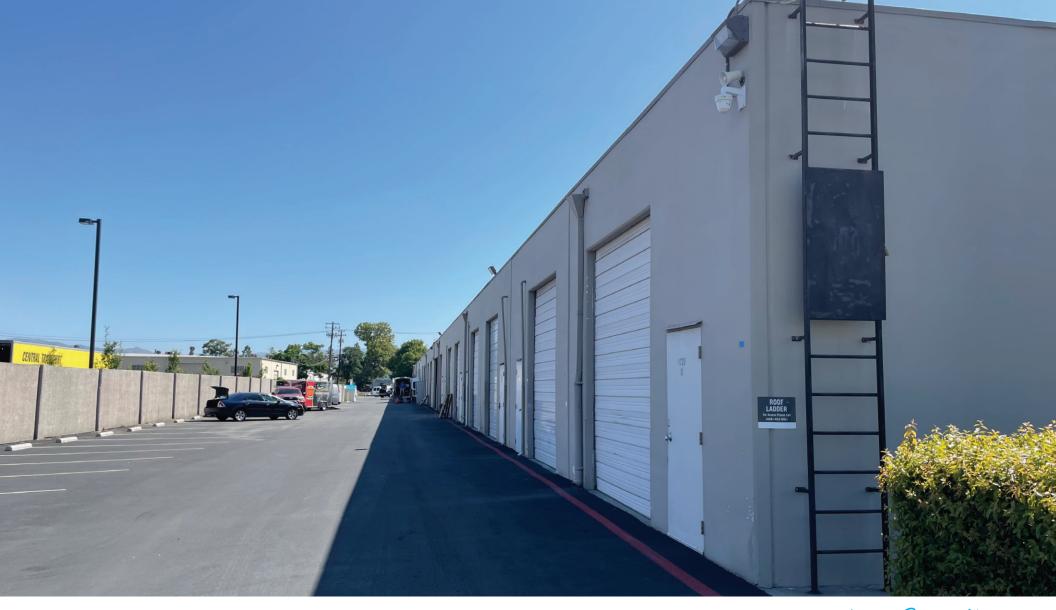

# **FOR LEASE** Rogers Industrial Park

1721-1725 Rogers Avenue, San Jose, CA

# HIGHLIGHTS

- Warehouses with Small Offices & Restrooms
- ±100 Amps @ 120/240 Volts per Unit
- ±17' Clear Height
- Grade Level Loading
- Expansion Opportunities within Project
- Comcast & AT&T Internet Service Available
- Excellent Access to I-880 and HWY-101
- Minutes from San Jose International Airport
- Move-In Ready! Available Now!
- Call to Tour