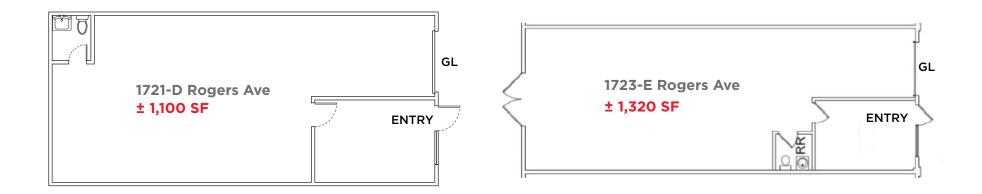

# **FLOOR PLANS**

## AVAILABLE:

- 1721-D Rogers Ave ±1,110 SF
- 1723-E Rogers Ave ±1,320 SF
- 1723-N Rogers Ave ±1,716 SF