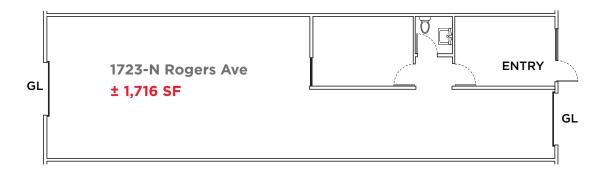

# **FLOOR PLANS**

## AVAILABLE:

- 1721-D Rogers Ave ±1,110 SF
- 1723-E Rogers Ave ±1,320 SF
- 1723-N Rogers Ave ±1,716 SF