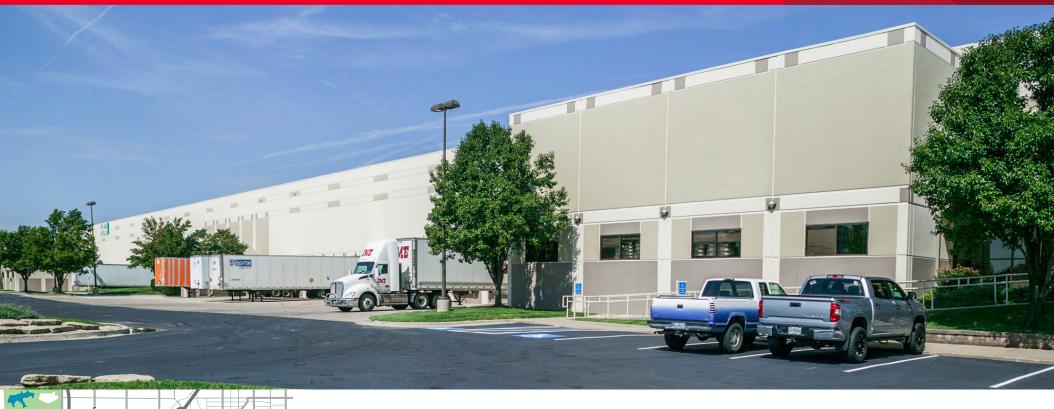

#### **Property Highlights**

- Located at "main & main" of the Kansas City industrial market, the Lackman Business Center is surrounded by an abundance of amenities and offers immediate access to Interstates 435 and 35
- Clear height of 30' with typical column spacing of 45' x 48'
- Fully air conditioned warehouse space
- 8 dock-high doors (3 with levelers)
- Flexible lease terms available
- · Racking in place
- Sublease through 8/31/26

HVAC Fully air conditioned

| 111/10            | rally all contactioned                            |
|-------------------|---------------------------------------------------|
| PROPERTY FEATURES |                                                   |
| Site Area         | 8.13 Acres                                        |
| Zoning            | BP-2, Planned Manufacturing District              |
| Year Built        | 2000                                              |
| Clear Height      | 30'                                               |
| Column Spacing    | 45' x 48'                                         |
| Loading           | 8 dock-high doors (3 with levelers)               |
| Building Depth    | 180'                                              |
| Truck Court Depth | 130'                                              |
| Car Parking       | 1.1 per 1,000 SF                                  |
| Power             | 277/480v 1,600-3,000 amps                         |
| Nets              | Taxes: \$2.63<br>Insurance: \$0.08<br>CAM: \$0.60 |