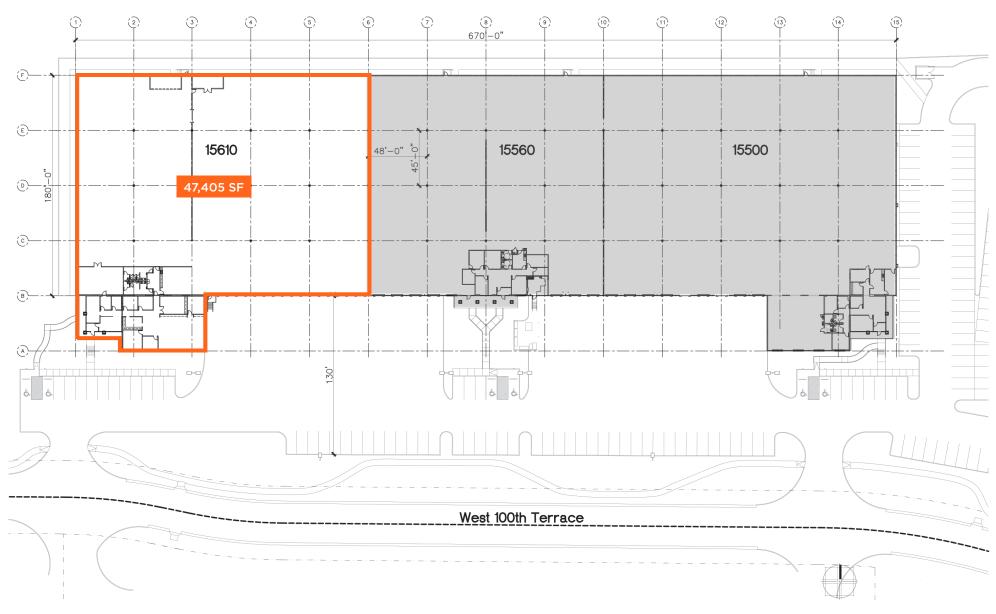

### Floor Plan

# 47,405 SF Industrial Space Available Lease Rate: \$5.00 PSF NNN

### **Property Highlights**

Address 15500-15610 W. 100th Terrace

47,405 SF
±5,000 SF Office

Construction Precast concrete; tilt wall panels

Roof Type, Age TPO, 2015

Fire Protection ESFR

Interior Lighting T-5

HVAC Fully air conditioned

| 111/10            | rally all contactioned                            |
|-------------------|---------------------------------------------------|
| PROPERTY FEATURES |                                                   |
| Site Area         | 8.13 Acres                                        |
| Zoning            | BP-2, Planned Manufacturing District              |
| Year Built        | 2000                                              |
| Clear Height      | 30'                                               |
| Column Spacing    | 45' x 48'                                         |
| Loading           | 8 dock-high doors (3 with levelers)               |
| Building Depth    | 180'                                              |
| Truck Court Depth | 130'                                              |
| Car Parking       | 1.1 per 1,000 SF                                  |
| Power             | 277/480v 1,600-3,000 amps                         |
| Nets              | Taxes: \$2.63<br>Insurance: \$0.08<br>CAM: \$0.60 |

Total: \$3.31 PSF

Building I | 15500-15610 W 100th Terrace, Lenexa, KS