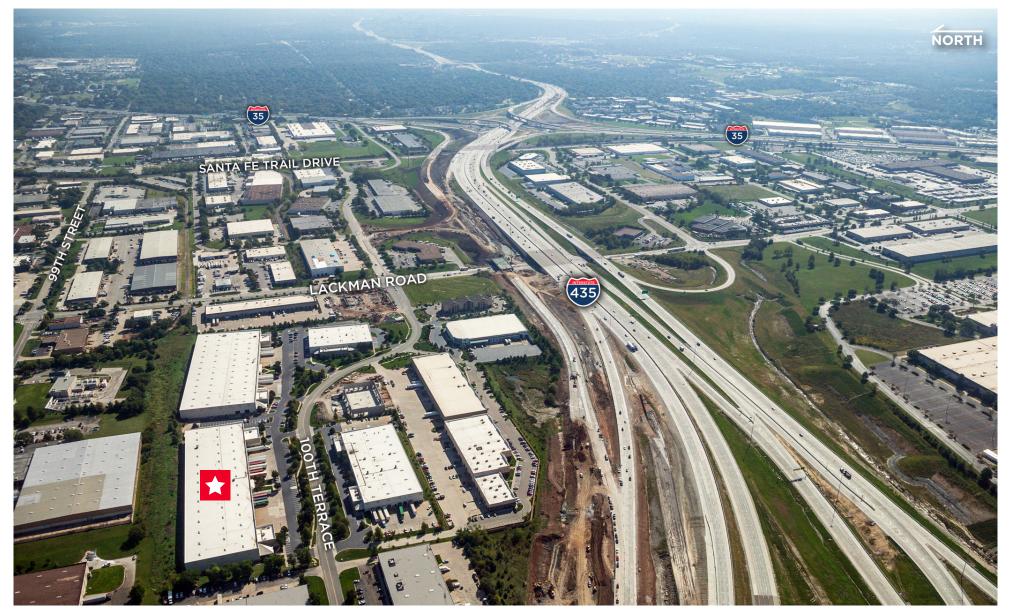

| 45' x 48'                                         |
| Loading           | 8 dock-high doors (3 with levelers)               |
| Building Depth    | 180'                                              |
| Truck Court Depth | 130'                                              |
| Car Parking       | 1.1 per 1,000 SF                                  |
| Power             | 277/480v 1,600-3,000 amps                         |
| Nets              | Taxes: \$2.63<br>Insurance: \$0.08<br>CAM: \$0.60 |

Total: \$3.31 PSF





Building I | 15500-15610 W 100th Terrace, Lenexa, KS

### Site Plan





Building I | 15500-15610 W 100th Terrace, Lenexa, KS

### Floor Plan



#### FOR SUBLEASE

# **Lackman Business Center**

Building I | 15500-15610 W 100th Terrace, Lenexa, KS

#### **Location Aerial**





Building I | 15500-15610 W 100th Terrace, Lenexa, KS

### **Location Map**