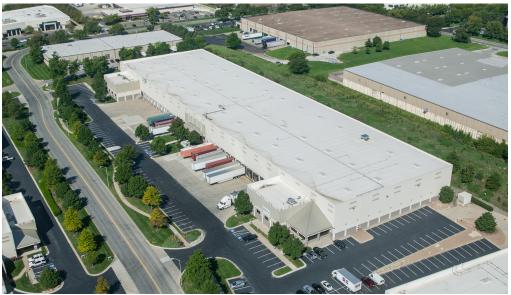

|
| Zoning            | BP-2, Planned Manufacturing District              |
| Year Built        | 2000                                              |
| Clear Height      | 30'                                               |
| Column Spacing    | 45' x 48'                                         |
| Loading           | 8 dock-high doors (3 with levelers)               |
| Building Depth    | 180'                                              |
| Truck Court Depth | 130'                                              |
| Car Parking       | 1.1 per 1,000 SF                                  |
| Power             | 277/480v 1,600-3,000 amps                         |
| Nets              | Taxes: \$2.63<br>Insurance: \$0.08<br>CAM: \$0.60 |

Total: \$3.31 PSF





Building I | 15500-15610 W 100th Terrace, Lenexa, KS

### Site Plan





Building I | 15500-15610 W 100th Terrace, Lenexa, KS

### Floor Plan



#### FOR SUBLEASE

# **Lackman Business Center**

Building I | 15500-15610 W 100th Terrace, Lenexa, KS

#### **Location Aerial**





Building I | 15500-15610 W 100th Terrace, Lenexa, KS

### **Location Map**