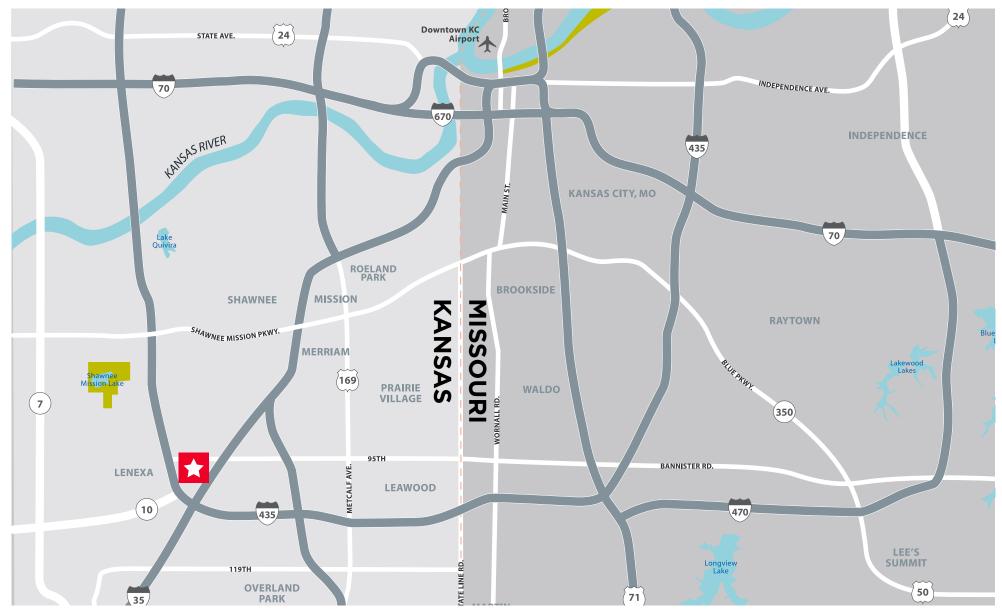

dock-high doors (3 with levelers)               |
| Building Depth    | 180'                                              |
| Truck Court Depth | 130'                                              |
| Car Parking       | 1.1 per 1,000 SF                                  |
| Power             | 277/480v 1,600-3,000 amps                         |
| Nets              | Taxes: \$2.63<br>Insurance: \$0.08<br>CAM: \$0.60 |

Total: \$3.31 PSF





Building I | 15500-15610 W 100th Terrace, Lenexa, KS

### Site Plan





Building I | 15500-15610 W 100th Terrace, Lenexa, KS

### Floor Plan



#### FOR SUBLEASE

# **Lackman Business Center**

Building I | 15500-15610 W 100th Terrace, Lenexa, KS

#### **Location Aerial**





Building I | 15500-15610 W 100th Terrace, Lenexa, KS

### **Location Map**