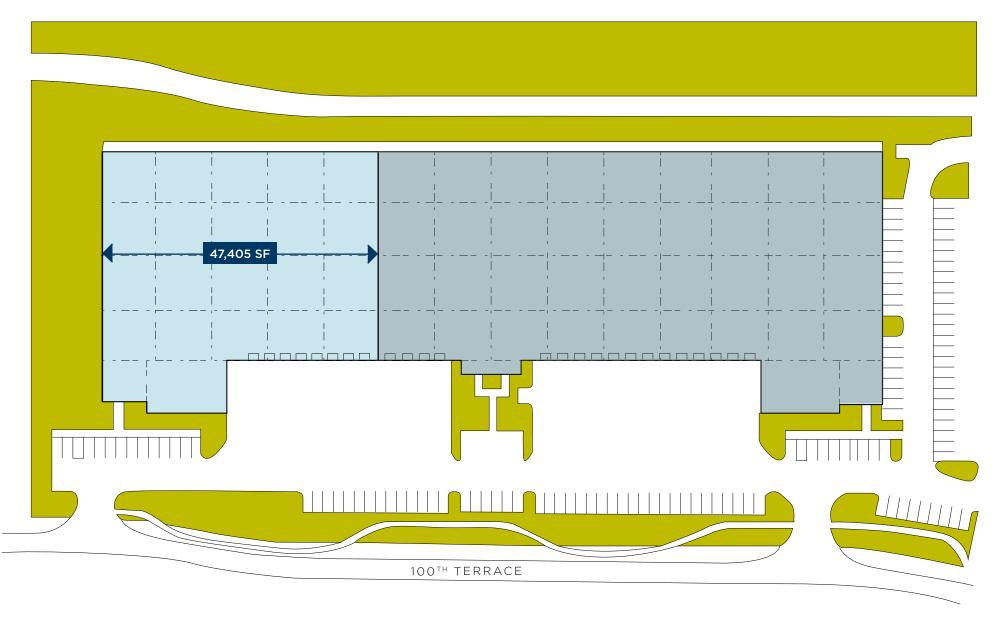

### Site Plan

Building I | 15500-15610 W 100th Terrace, Lenexa, KS

### Floor Plan