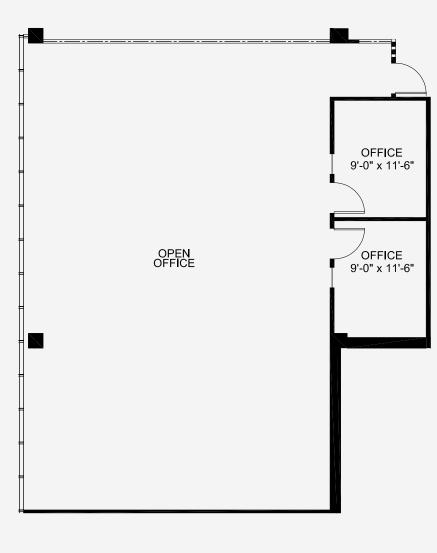

#### **1820 GATEWAY DRIVE**

| Suite 210-240    | ±11,576 |
|------------------|---------|
| Private Offices  | 5       |
| Open Offices     | 4       |
| Conference Rooms | 2       |
| Common Balcony's | 2       |
| Storage Rooms    | 2       |
| Receptions       | 2       |
| Work Room        | 1       |
| IT               | 1       |