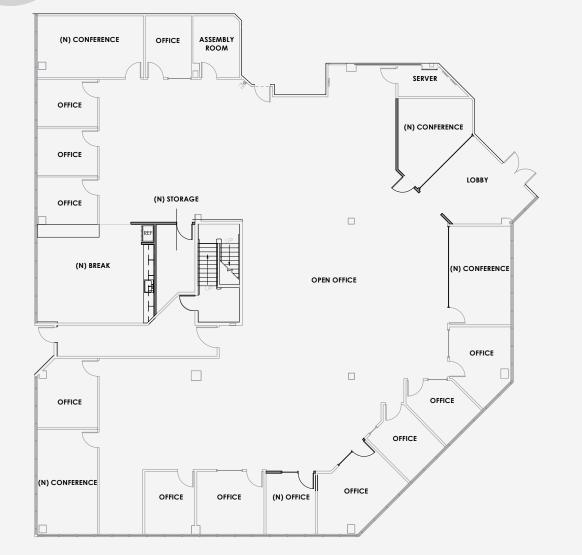

### **AVAILABILITIES**

| 0                                                                                                               | ng         | ATTREE             |                                                                                                                                    | AVAILABILITI                                                                                                                                                                                                                                                                                                    |
|-----------------------------------------------------------------------------------------------------------------|------------|--------------------|------------------------------------------------------------------------------------------------------------------------------------|-----------------------------------------------------------------------------------------------------------------------------------------------------------------------------------------------------------------------------------------------------------------------------------------------------------------|
| J                                                                                                               |            | BUILDING           | SUITE                                                                                                                              | COMMENTS                                                                                                                                                                                                                                                                                                        |
|                                                                                                                 | ±19,534 SF | 1810 Gateway Drive | Suite 300                                                                                                                          | 10 private offices, 6 huddle/breakout rooms, 2 small conference rooms, 1 large conference room/boardroom, 2 break areas,<br>mothers room, storage closets, server closet, open office, private balconies<br>MARKET READY SUITE PARTIAL PLUG & PLAY SUITE<br>*Can be combined with Suite 380 for up to 25,851 SF |
| ±11,576 SF 1820 Gateway Drive Suite 210-240 5 private offices, 4 open offices areas, 2 conference rooms, 2 comm |            | Suite 210-240      | 5 private offices, 4 open offices areas, 2 conference rooms, 2 common balcony's, 2 storage rooms, 2 reception areas, work room, IT |                                                                                                                                                                                                                                                                                                                 |
|                                                                                                                 | ±10,933 SF | 1810 Gateway Drive | Suite 200                                                                                                                          | 4 private offices, 3 conference rooms, 2 huddle rooms, 2 storage rooms, server room, break room/social lounge<br>CLICK HERE FOR VIRTUAL TOUR                                                                                                                                                                    |
|                                                                                                                 | ±10,264 SF | 1820 Gateway Drive | Suite 300                                                                                                                          | 3 private offices, 3 conference rooms, break room, large open office area                                                                                                                                                                                                                                       |
|                                                                                                                 | ±9,460 SF  | 1810 Gateway Drive | Suite 100                                                                                                                          | MARKET READY SUITE<br>12 private offices, 4 conference rooms, break room, storage room, server room, lobby area, large open office area                                                                                                                                                                         |
|                                                                                                                 | ±8,738 SF  | 1820 Gateway Drive | Suite 350                                                                                                                          | <b>CLICK HERE FOR VIRTUAL TOUR</b><br>4-5 private offices, 2-3 conference rooms, large open office area, balcony, server room, break room/kitchenette, lobby area                                                                                                                                               |
|                                                                                                                 | ±6,806 SF  | 1810 Gateway Drive | Suite 260                                                                                                                          | CLICK HERE FOR VIRTUAL TOUR BRAND NEW SPEC SUITE   6 private offices, 2 conference rooms, open bistro style kitchen, balcony, storage room, large open office area                                                                                                                                              |
|                                                                                                                 | ±6,317 SF  | 1810 Gateway Drive | Suite 380                                                                                                                          | MARKET READY SUITE<br>7 private offices, conference room, break room, open office area, storage, reception, balcony<br>*Can be combined with Suite 300 for up to 25,851 SF                                                                                                                                      |
|                                                                                                                 | ±4,550 SF  | 1800 Gateway Drive | Suite 160                                                                                                                          | CLICK HERE FOR VIRTUAL TOUR SPEC WORK COMPLETE   2 private offices, conference room, kitchen, server room, large open office area, polished concrete floors   *Can be combined with Suite 150 for up to 6,519 SF                                                                                                |
| ±3,733 SF 1820 Gate                                                                                             |            | 1820 Gateway Drive | Suite 220                                                                                                                          | large open office area, common balcony, work room, reception, storage, IT                                                                                                                                                                                                                                       |
|                                                                                                                 | ±3,106 SF  | 1820 Gateway Drive | Suite 230                                                                                                                          | 3 private offices, conference room, common balcony, open office area, reception                                                                                                                                                                                                                                 |
|                                                                                                                 | ±2,817 SF  | 1820 Gateway Drive | Suite 100                                                                                                                          | 2 private offices, conference room, kitchen, open office                                                                                                                                                                                                                                                        |
|                                                                                                                 | ±2,717 SF  | 1820 Gateway Drive | Suite 240                                                                                                                          | conference room, large open office area, storage                                                                                                                                                                                                                                                                |
|                                                                                                                 | ±2,020 SF  | 1820 Gateway Drive | Suite 210                                                                                                                          | 2 private offices, open office                                                                                                                                                                                                                                                                                  |
|                                                                                                                 | ±1,969 SF  | 1800 Gateway Drive | Suite 150                                                                                                                          | Currently available for sublease through May 2027 with possibility of longer term<br>*Can be combined with Suite 160 for up to 6,519 SF                                                                                                                                                                         |

MARKET READY SUITE

**KEY PLAN** 

CUSHMAN & WAKEFIELD

Gary Boitano Managing Director +1 650 401 2122 gary.boitano@cushwake.com

| Suite 350               | ±8,738 |
|-------------------------|--------|
| Hypothetical Headcount  | ±43    |
| Private Offices         | 4-5    |
| Conference Room         | 2-3    |
| Large Open Office Space | 2      |
| Balcony                 | 2      |
| Server Room             | 1      |
| Break Room/Kitchenette  | 1      |
| Lobby Area              | 1      |