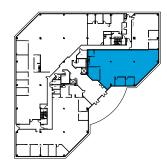

#### **1820 GATEWAY DRIVE**

| Suite 300               | ±10,264 |
|-------------------------|---------|
| Hypothetical Headcount  | ±47     |
| Private Offices         | 3       |
| Conference Rooms        | 3       |
| Break Room              | 1       |
| Server Room             | 1       |
| Large Open Office Space | 1       |

#### **KEY PLAN**

CUSHMAN & DILL

**Gary Boitano** 

Managing Director +1 650 401 2122 gary.boitano@cushwake.com