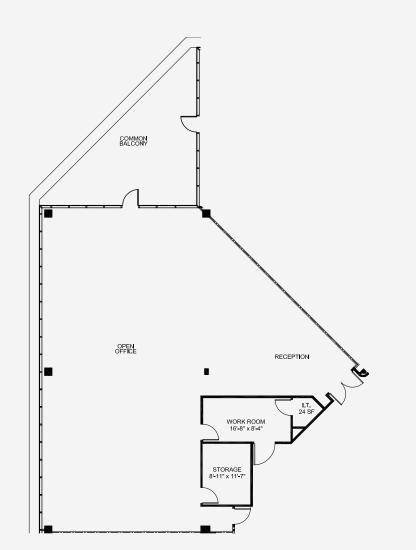

#### **1820 GATEWAY DRIVE**

| Suite 210-240    | ±11,576 |
|------------------|---------|
| Private Offices  | 5       |
| Open Offices     | 4       |
| Conference Rooms | 2       |
| Common Balcony's | 2       |
| Storage Rooms    | 2       |
| Receptions       | 2       |
| Work Room        | 1       |
| IT               | 1       |