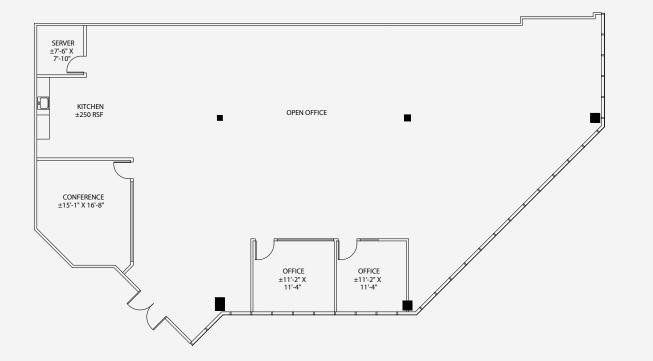

#### **1820 GATEWAY DRIVE**

| Suite 300               | ±10,264 |
|-------------------------|---------|
| Hypothetical Headcount  | ±47     |
| Private Offices         | 3       |
| Conference Rooms        | 3       |
| Break Room              | 1       |
| Server Room             | 1       |
| Large Open Office Space | 1       |