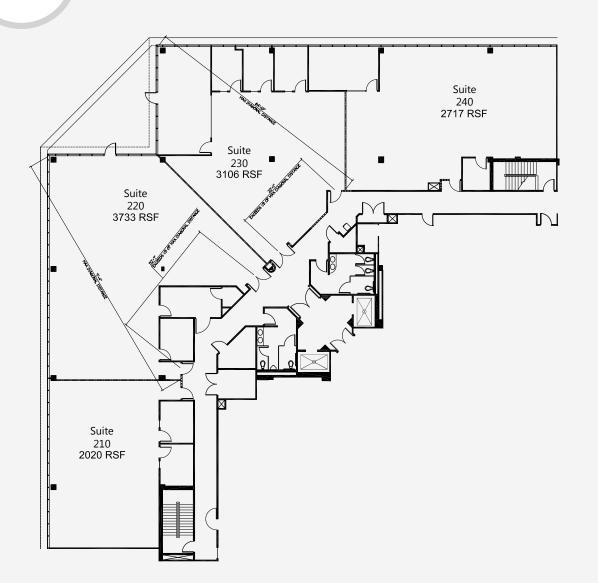

#### **1820 GATEWAY DRIVE**

| Suite 220               | ±3,733 |
|-------------------------|--------|
| Large Open Office Space | 1      |
| Common Balcony          | 1      |
| Work Room               | 1      |
| Reception               | 1      |
| Storage                 | 1      |
| IT                      | 1      |

#### **1820 GATEWAY DRIVE**

| Suite 230       | ±3,106 |
|-----------------|--------|
| Private Offices | 3      |
| Conference Room | 1      |
| Common Balcony  | 1      |
| Open Office     | 1      |
| Reception       | 1      |

#### **1820 GATEWAY DRIVE**

| Suite 240         | ±2,717 |
|-------------------|--------|
| Conference Room   | 1      |
| Large Open Office | 1      |
| Stroage           | 1      |

Gary Boitano Managing Director +1 650 401 2122 gary.boitano@cushwake.com

#### **1820 GATEWAY DRIVE**

| Suite 210       | ±2,020 |
|-----------------|--------|
| Private Offices | 2      |
| Open Office     | 1      |

**Gary Boitano** 

Managing Director +1 650 401 2122 gary.boitano@cushwake.com