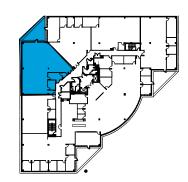

#### **1820 GATEWAY DRIVE**

| Suite 210-240    | ±11,576 |
|------------------|---------|
| Private Offices  | 5       |
| Open Offices     | 4       |
| Conference Rooms | 2       |
| Common Balcony's | 2       |
| Storage Rooms    | 2       |
| Receptions       | 2       |
| Work Room        | 1       |
| IT               | 1       |

**KEY PLAN** 

**Gary Boitano** Managing Director +1 650 401 2122 gary.boitano@cushwake.com