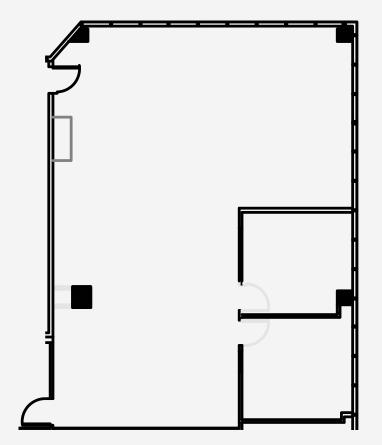

#### **1820 GATEWAY DRIVE**

| Suite 300               | ±10,264 |
|-------------------------|---------|
| Hypothetical Headcount  | ±47     |
| Private Offices         | 3       |
| Conference Rooms        | 3       |
| Break Room              | 1       |
| Server Room             | 1       |
| Large Open Office Space | 1       |