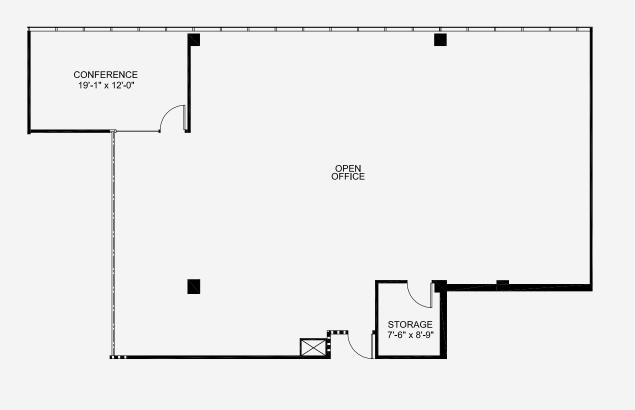

#### **1810 GATEWAY DRIVE**

| Suite 380               | ±6,317 |
|-------------------------|--------|
| Hypothetical Headcount  | ±32    |
| Private Offices         | 7      |
| Conference Room         | 1      |
| Break Area              | 1      |
| Balcony                 | 1      |
| Large Open Office Space | 1      |

\*Can be combined with Suite 300 for up to 25,851 SF

#### **MARKET READY SUITE**