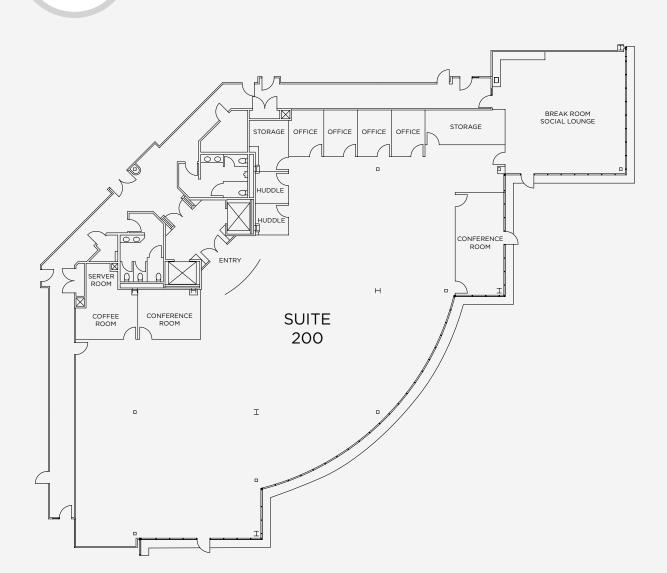

#### **1810 GATEWAY DRIVE**

| Suite 200                | ±10,933 |
|--------------------------|---------|
| Private Offices          | 4       |
| Conference Rooms         | 3       |
| Huddle Rooms             | 2       |
| Storage Rooms            | 2       |
| Server Room              | 1       |
| Break Room/Social Lounge | 1       |