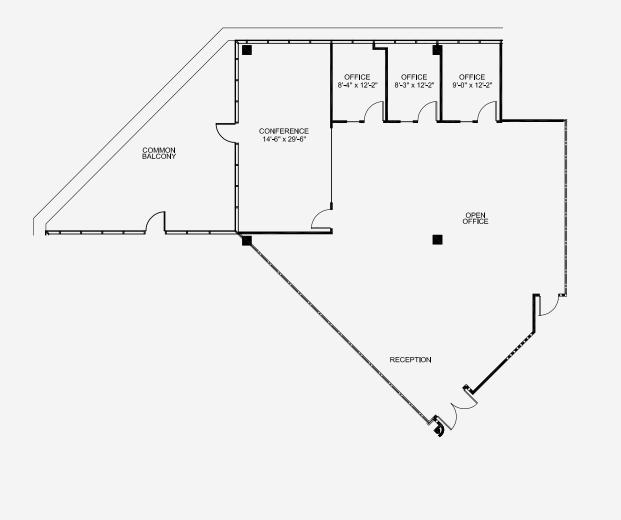

### **AVAILABILITIES**

| 0                                                                                                               | ng         | ATTREE             |                                                                                                                                    | AVAILABILITI                                                                                                                                                                                                                                                                                                    |
|-----------------------------------------------------------------------------------------------------------------|------------|--------------------|------------------------------------------------------------------------------------------------------------------------------------|-----------------------------------------------------------------------------------------------------------------------------------------------------------------------------------------------------------------------------------------------------------------------------------------------------------------|
| J                                                                                                               |            | BUILDING           | SUITE                                                                                                                              | COMMENTS                                                                                                                                                                                                                                                                                                        |
|                                                                                                                 | ±19,534 SF | 1810 Gateway Drive | Suite 300                                                                                                                          | 10 private offices, 6 huddle/breakout rooms, 2 small conference rooms, 1 large conference room/boardroom, 2 break areas,<br>mothers room, storage closets, server closet, open office, private balconies<br>MARKET READY SUITE PARTIAL PLUG & PLAY SUITE<br>*Can be combined with Suite 380 for up to 25,851 SF |
| ±11,576 SF 1820 Gateway Drive Suite 210-240 5 private offices, 4 open offices areas, 2 conference rooms, 2 comm |            | Suite 210-240      | 5 private offices, 4 open offices areas, 2 conference rooms, 2 common balcony's, 2 storage rooms, 2 reception areas, work room, IT |                                                                                                                                                                                                                                                                                                                 |
|                                                                                                                 | ±10,933 SF | 1810 Gateway Drive | Suite 200                                                                                                                          | 4 private offices, 3 conference rooms, 2 huddle rooms, 2 storage rooms, server room, break room/social lounge<br>CLICK HERE FOR VIRTUAL TOUR                                                                                                                                                                    |
|                                                                                                                 | ±10,264 SF | 1820 Gateway Drive | Suite 300                                                                                                                          | 3 private offices, 3 conference rooms, break room, large open office area                                                                                                                                                                                                                                       |
|                                                                                                                 | ±9,460 SF  | 1810 Gateway Drive | Suite 100                                                                                                                          | MARKET READY SUITE<br>12 private offices, 4 conference rooms, break room, storage room, server room, lobby area, large open office area                                                                                                                                                                         |
|                                                                                                                 | ±8,738 SF  | 1820 Gateway Drive | Suite 350                                                                                                                          | <b>CLICK HERE FOR VIRTUAL TOUR</b><br>4-5 private offices, 2-3 conference rooms, large open office area, balcony, server room, break room/kitchenette, lobby area                                                                                                                                               |
|                                                                                                                 | ±6,806 SF  | 1810 Gateway Drive | Suite 260                                                                                                                          | CLICK HERE FOR VIRTUAL TOUR BRAND NEW SPEC SUITE   6 private offices, 2 conference rooms, open bistro style kitchen, balcony, storage room, large open office area                                                                                                                                              |
|                                                                                                                 | ±6,317 SF  | 1810 Gateway Drive | Suite 380                                                                                                                          | MARKET READY SUITE<br>7 private offices, conference room, break room, open office area, storage, reception, balcony<br>*Can be combined with Suite 300 for up to 25,851 SF                                                                                                                                      |
|                                                                                                                 | ±4,550 SF  | 1800 Gateway Drive | Suite 160                                                                                                                          | CLICK HERE FOR VIRTUAL TOUR SPEC WORK COMPLETE   2 private offices, conference room, kitchen, server room, large open office area, polished concrete floors   *Can be combined with Suite 150 for up to 6,519 SF                                                                                                |
| ±3,733 SF 1820 Gate                                                                                             |            | 1820 Gateway Drive | Suite 220                                                                                                                          | large open office area, common balcony, work room, reception, storage, IT                                                                                                                                                                                                                                       |
|                                                                                                                 | ±3,106 SF  | 1820 Gateway Drive | Suite 230                                                                                                                          | 3 private offices, conference room, common balcony, open office area, reception                                                                                                                                                                                                                                 |
|                                                                                                                 | ±2,817 SF  | 1820 Gateway Drive | Suite 100                                                                                                                          | 2 private offices, conference room, kitchen, open office                                                                                                                                                                                                                                                        |
|                                                                                                                 | ±2,717 SF  | 1820 Gateway Drive | Suite 240                                                                                                                          | conference room, large open office area, storage                                                                                                                                                                                                                                                                |
|                                                                                                                 | ±2,020 SF  | 1820 Gateway Drive | Suite 210                                                                                                                          | 2 private offices, open office                                                                                                                                                                                                                                                                                  |
|                                                                                                                 | ±1,969 SF  | 1800 Gateway Drive | Suite 150                                                                                                                          | Currently available for sublease through May 2027 with possibility of longer term<br>*Can be combined with Suite 160 for up to 6,519 SF                                                                                                                                                                         |

#### **1810 GATEWAY DRIVE**

| Huddle/breakout Rooms<br>Private Balconies<br>Small Conference Rooms<br>Break Areas | 4 |
|-------------------------------------------------------------------------------------|---|
| Private Balconies<br>Small Conference Rooms<br>Break Areas                          | 0 |
| Small Conference Rooms<br>Break Areas                                               | 6 |
| Break Areas                                                                         | 5 |
|                                                                                     | 2 |
| Starage Classic                                                                     | 2 |
| Storage Closets                                                                     | 2 |
| Large Conference Room/<br>Boardroom                                                 | 1 |
| Mothers Room                                                                        | 1 |
| Server Closet                                                                       | 1 |
| Open Office                                                                         | 1 |

\*Can be combined with Suite 380 for up to 25,851 SF