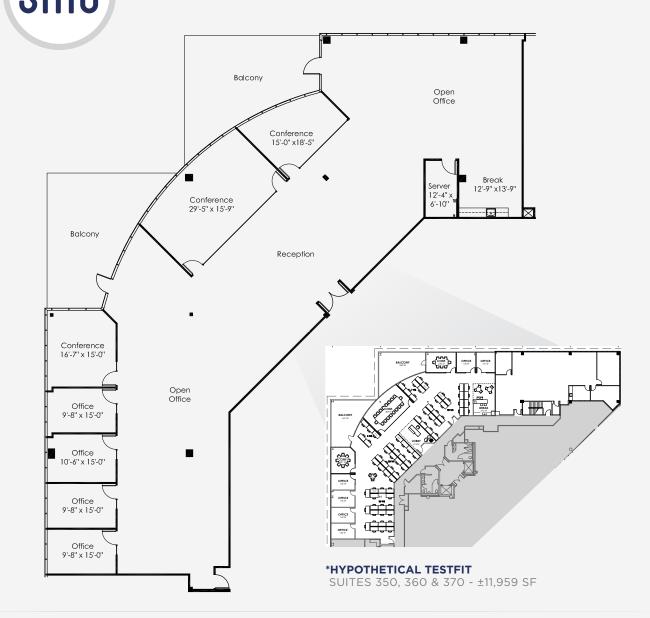

MARKET READY SUITE

**KEY PLAN** 

CUSHMAN & WAKEFIELD

Gary Boitano Managing Director +1 650 401 2122 gary.boitano@cushwake.com

| Suite 350               | ±8,738 |
|-------------------------|--------|
| Hypothetical Headcount  | ±43    |
| Private Offices         | 4-5    |
| Conference Room         | 2-3    |
| Large Open Office Space | 2      |
| Balcony                 | 2      |
| Server Room             | 1      |
| Break Room/Kitchenette  | 1      |
| Lobby Area              | 1      |