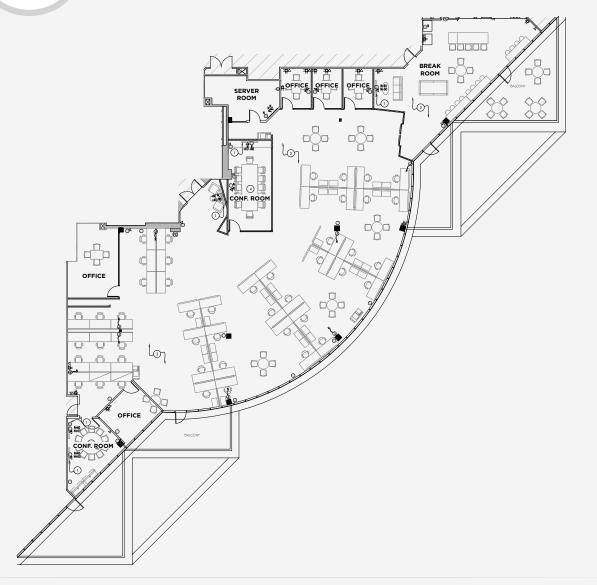

### **AVAILABILITIES**

| 0                                                                                                               | ng         | ATTREE             |                                                                                                                                    | AVAILABILITI                                                                                                                                                                                                                                                                                                    |
|-----------------------------------------------------------------------------------------------------------------|------------|--------------------|------------------------------------------------------------------------------------------------------------------------------------|-----------------------------------------------------------------------------------------------------------------------------------------------------------------------------------------------------------------------------------------------------------------------------------------------------------------|
| J                                                                                                               |            | BUILDING           | SUITE                                                                                                                              | COMMENTS                                                                                                                                                                                                                                                                                                        |
|                                                                                                                 | ±19,534 SF | 1810 Gateway Drive | Suite 300                                                                                                                          | 10 private offices, 6 huddle/breakout rooms, 2 small conference rooms, 1 large conference room/boardroom, 2 break areas,<br>mothers room, storage closets, server closet, open office, private balconies<br>MARKET READY SUITE PARTIAL PLUG & PLAY SUITE<br>*Can be combined with Suite 380 for up to 25,851 SF |
| ±11,576 SF 1820 Gateway Drive Suite 210-240 5 private offices, 4 open offices areas, 2 conference rooms, 2 comm |            | Suite 210-240      | 5 private offices, 4 open offices areas, 2 conference rooms, 2 common balcony's, 2 storage rooms, 2 reception areas, work room, IT |                                                                                                                                                                                                                                                                                                                 |
|                                                                                                                 | ±10,933 SF | 1810 Gateway Drive | Suite 200                                                                                                                          | 4 private offices, 3 conference rooms, 2 huddle rooms, 2 storage rooms, server room, break room/social lounge<br>CLICK HERE FOR VIRTUAL TOUR                                                                                                                                                                    |
|                                                                                                                 | ±10,264 SF | 1820 Gateway Drive | Suite 300                                                                                                                          | 3 private offices, 3 conference rooms, break room, large open office area                                                                                                                                                                                                                                       |
|                                                                                                                 | ±9,460 SF  | 1810 Gateway Drive | Suite 100                                                                                                                          | MARKET READY SUITE<br>12 private offices, 4 conference rooms, break room, storage room, server room, lobby area, large open office area                                                                                                                                                                         |
|                                                                                                                 | ±8,738 SF  | 1820 Gateway Drive | Suite 350                                                                                                                          | <b>CLICK HERE FOR VIRTUAL TOUR</b><br>4-5 private offices, 2-3 conference rooms, large open office area, balcony, server room, break room/kitchenette, lobby area                                                                                                                                               |
|                                                                                                                 | ±6,806 SF  | 1810 Gateway Drive | Suite 260                                                                                                                          | CLICK HERE FOR VIRTUAL TOUR BRAND NEW SPEC SUITE   6 private offices, 2 conference rooms, open bistro style kitchen, balcony, storage room, large open office area                                                                                                                                              |
|                                                                                                                 | ±6,317 SF  | 1810 Gateway Drive | Suite 380                                                                                                                          | MARKET READY SUITE<br>7 private offices, conference room, break room, open office area, storage, reception, balcony<br>*Can be combined with Suite 300 for up to 25,851 SF                                                                                                                                      |
|                                                                                                                 | ±4,550 SF  | 1800 Gateway Drive | Suite 160                                                                                                                          | CLICK HERE FOR VIRTUAL TOUR SPEC WORK COMPLETE   2 private offices, conference room, kitchen, server room, large open office area, polished concrete floors   *Can be combined with Suite 150 for up to 6,519 SF                                                                                                |
| ±3,733 SF 1820 Gate                                                                                             |            | 1820 Gateway Drive | Suite 220                                                                                                                          | large open office area, common balcony, work room, reception, storage, IT                                                                                                                                                                                                                                       |
|                                                                                                                 | ±3,106 SF  | 1820 Gateway Drive | Suite 230                                                                                                                          | 3 private offices, conference room, common balcony, open office area, reception                                                                                                                                                                                                                                 |
|                                                                                                                 | ±2,817 SF  | 1820 Gateway Drive | Suite 100                                                                                                                          | 2 private offices, conference room, kitchen, open office                                                                                                                                                                                                                                                        |
|                                                                                                                 | ±2,717 SF  | 1820 Gateway Drive | Suite 240                                                                                                                          | conference room, large open office area, storage                                                                                                                                                                                                                                                                |
|                                                                                                                 | ±2,020 SF  | 1820 Gateway Drive | Suite 210                                                                                                                          | 2 private offices, open office                                                                                                                                                                                                                                                                                  |
|                                                                                                                 | ±1,969 SF  | 1800 Gateway Drive | Suite 150                                                                                                                          | Currently available for sublease through May 2027 with possibility of longer term<br>*Can be combined with Suite 160 for up to 6,519 SF                                                                                                                                                                         |

#### **1810 GATEWAY DRIVE**

| Suite 100               | ±9,460 |
|-------------------------|--------|
| Hypothetical Headcount  | ±42    |
| Private Offices         | 12     |
| Conference Rooms        | 4      |
| Break Room              | 1      |
| Storage Room            | 1      |
| Server Room             | 1      |
| Lobby Area              | 1      |
| Large Open Office Space | 1      |
| *Available 2/1/22       |        |