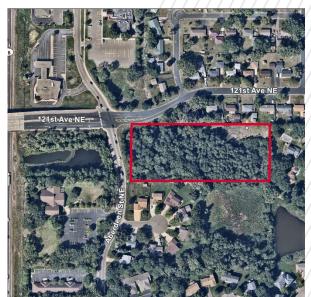

## **PROPERTY HIGHLIGHTS**

Residential zoning allows for 2.5-6 Doors/Acre. Property access to be allowed from Aberdeen St. NE. All utilities border the property.

| LAND SIZE      | 3.93 acres         |
|----------------|--------------------|
| TRAFFIC COUNTS | 3,053 – 39,451 VPD |

### **LEGAL INFORMATION**

| TAX PARCEL<br>ID | 08-31-23-42-0067                   |
|------------------|------------------------------------|
| 2024 RE<br>TAXES | \$1,327.26                         |
| ZONING           | Residential (2.5-6 doors per acre) |