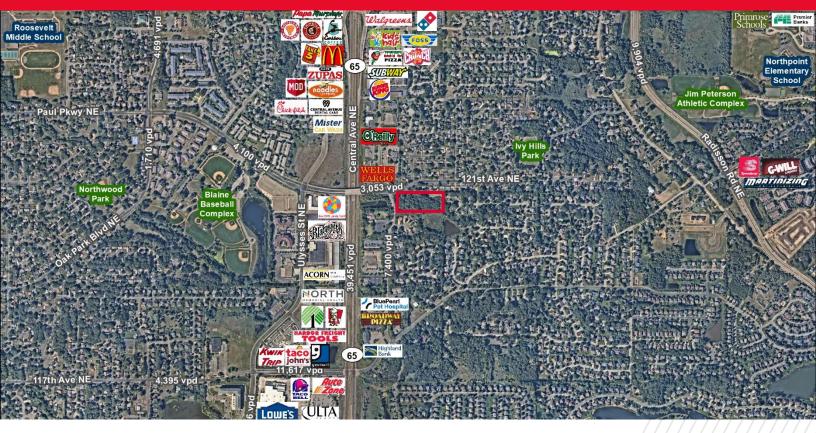

# FOR SALE 121st Avenue NE & Aberdeen Street NE Blaine, MN

## **PROPERTY HIGHLIGHTS**

Residential zoning allows for 2.5-6 Doors/Acre. Property access to be allowed from Aberdeen St. NE. All utilities border the property.

| LAND SIZE      | 3.93 acres         |
|----------------|--------------------|
| TRAFFIC COUNTS | 3,053 – 39,451 VPD |

### **LEGAL INFORMATION**

| TAX PARCEL<br>ID | 08-31-23-42-0067                   |
|------------------|------------------------------------|
| 2024 RE<br>TAXES | \$1,327.26                         |
| ZONING           | Residential (2.5-6 doors per acre) |