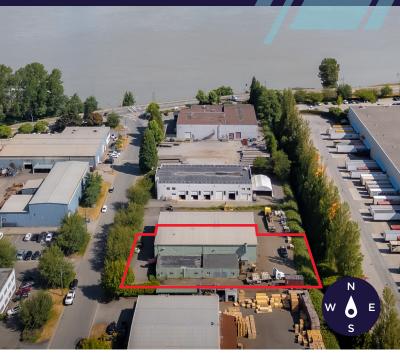

#### LOCATION

8086 Alexander Road, a contemporary building strategically located in Delta Industrial Centre, which has established itself as one of the premier industrial parks in the Greater Vancouver area. This high quality efficiently designed building offers easy access via River Road and the South Fraser Perimeter Road to Highways 99, 91 and 17, providing excellent links to all areas of the Lower Mainland, Tsawwassen Ferry Terminal, Deltaport Container Terminal, Fraser Valley, and the US Border.