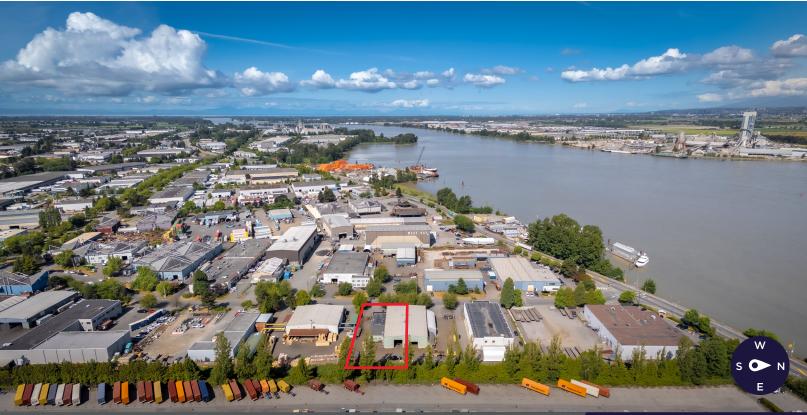

#### LOCATION

8086 Alexander Road, a contemporary building strategically located in Delta Industrial Centre, which has established itself as one of the premier industrial parks in the Greater Vancouver area. This high quality efficiently designed building offers easy access via River Road and the South Fraser Perimeter Road to Highways 99, 91 and 17, providing excellent links to all areas of the Lower Mainland, Tsawwassen Ferry Terminal, Deltaport Container Terminal, Fraser Valley, and the US Border.