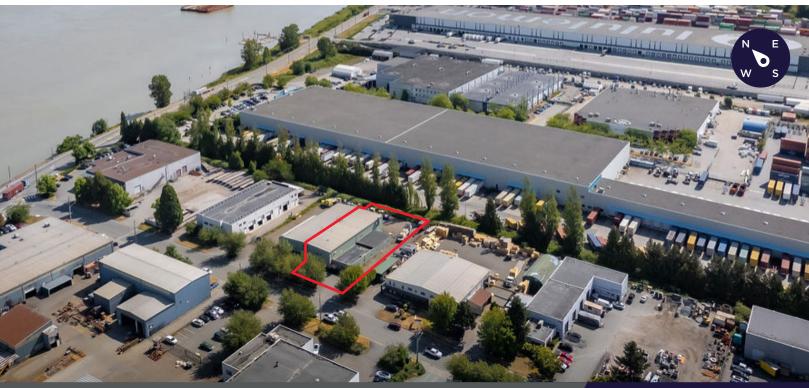

#### LOCATION

8086 Alexander Road, a contemporary building strategically located in Delta Industrial Centre, which has established itself as one of the premier industrial parks in the Greater Vancouver area. This high quality efficiently designed building offers easy access via River Road and the South Fraser Perimeter Road to Highways 99, 91 and 17, providing excellent links to all areas of the Lower Mainland, Tsawwassen Ferry Terminal, Deltaport Container Terminal, Fraser Valley, and the US Border.

#### Included at no additional cost

9,700 SF security fenced yard