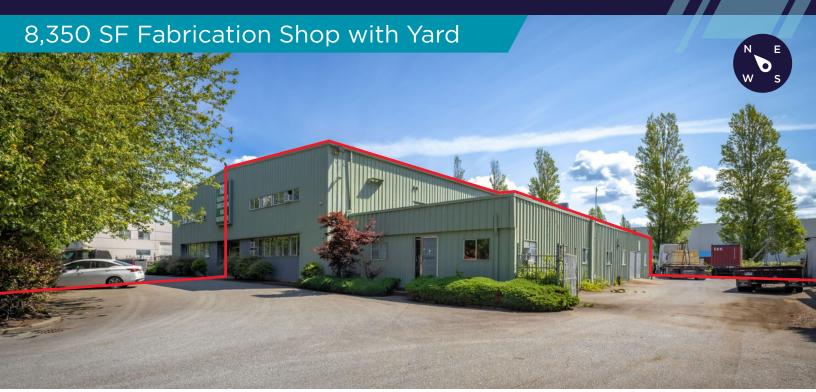

# **DELTA INDUSTRIAL CENTRE**

8086 Alexander Road | Delta, BC - Unit 102

## **DELTA INDUSTRIAL CENTRE**

8086 Alexander Road | Delta, BC - Unit 102

#### **FEATURES**

- · Pre-engineered steel construction
- 600-volt 400-amp three phase power
- 16' x 18' grade-level overhead door
- Two 5-ton overhead cranes
- · Excellent truck manoeuvring area
- · Offices: T-bar ceilings, fluorescent lighting
- · Private offices, a boardroom & kitchen area
- · Ample parking
- · Public transit available close by

#### **Main Floor**

| Total Available Area | 8 350 SE |
|----------------------|----------|
| Mezzanine Office     | 794 SF   |
| Main Floor Offices   | 1,922 SF |
| Warehouse/Shop       | 5,634 SF |