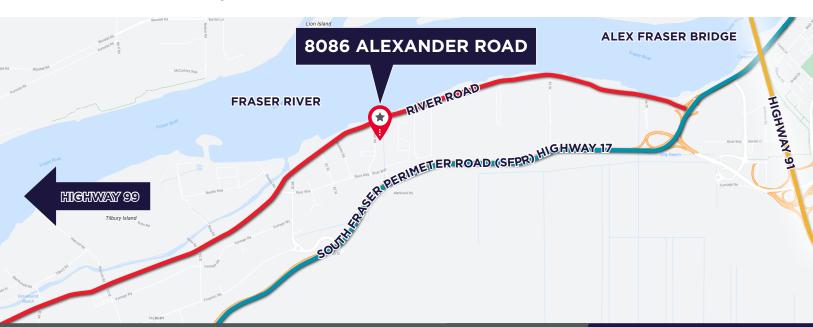

#### LOCATION

8086 Alexander Road, a contemporary building strategically located in Delta Industrial Centre, which has established itself as one of the premier industrial parks in the Greater Vancouver area. This high quality efficiently designed building offers easy access via River Road and the South Fraser Perimeter Road to Highways 99, 91 and 17, providing excellent links to all areas of the Lower Mainland, Tsawwassen Ferry Terminal, Deltaport Container Terminal, Fraser Valley, and the US Border.