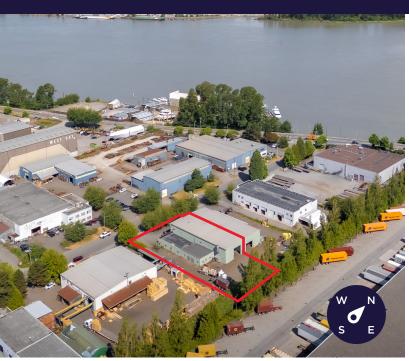

#### LOCATION

8086 Alexander Road, a contemporary building strategically located in Delta Industrial Centre, which has established itself as one of the premier industrial parks in the Greater Vancouver area. This high quality efficiently designed building offers easy access via River Road and the South Fraser Perimeter Road to Highways 99, 91 and 17, providing excellent links to all areas of the Lower Mainland, Tsawwassen Ferry Terminal, Deltaport Container Terminal, Fraser Valley, and the US Border.

#### Included at no additional cost

9,700 SF security fenced yard