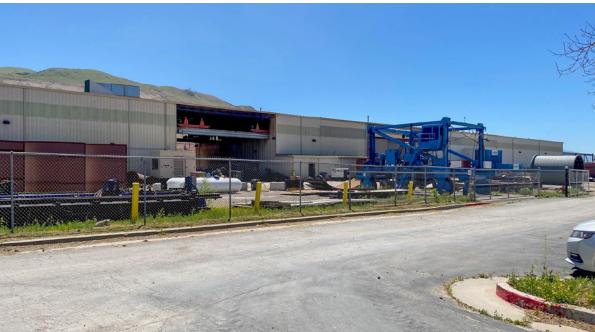

## **BUILDING 2: STEEL FAB SHOP**

- Building Size: 23,000 SF
- Ground Level Doors:
- Clear Height: 24'
- 20'x32' Ground Level Door
- Cranes:
- 5@10 Ton W/Outdoor Crane Way
- Hook Height 19'3"
- Pangborn, underfloor blast recovery auger system
- Power: 500 KVW/600 AMPS
- Radiant Heating
- Construction: Metal
- Roof Type: Metal

## **BUILDING 3: PAINT SHOP**

- Building Size 5,700 SF
- 2@8'x8' Ground Level Doors
- Paint Bay with exhaust and
- Explosion proof lighting
- Construction: Metal