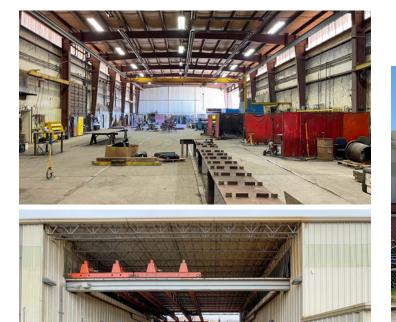

## **BUILDING 1: MAIN OFFICE & FAB SHOP**

- Building Size: 30,500 SF
- Office: 13,500 SF (two levels)
- Fabrication Shop 17,000 SF • Ground Level Doors:
- (2) 24' x 22' (drive through) (1) 20' x 20' GL Rollup (1) 46' x 23' GL Sliding (1) 12' x 12' GL Rollup
- Clear Height: 27'
- Power: 300 KVW/360 AMPS
- Cranes: 2@5 Ton cranes
- Hook Height: 19'3"
- Jib Cranes: 4@ 1-Ton
- Construction: Metal
- Roof Type: Office – Membrane Shop - Metal

## **BUILDING 2: STEEL FAB SHOP**

- Building Size: 23,000 SF
- Ground Level Doors:
- Clear Height: 24'
- 20'x32' Ground Level Door
- Cranes:
- 5@10 Ton W/Outdoor Crane Way
- Hook Height 19'3"
- Pangborn, underfloor blast recovery auger system
- Power: 500 KVW/600 AMPS
- Radiant Heating
- Construction: Metal
- Roof Type: Metal