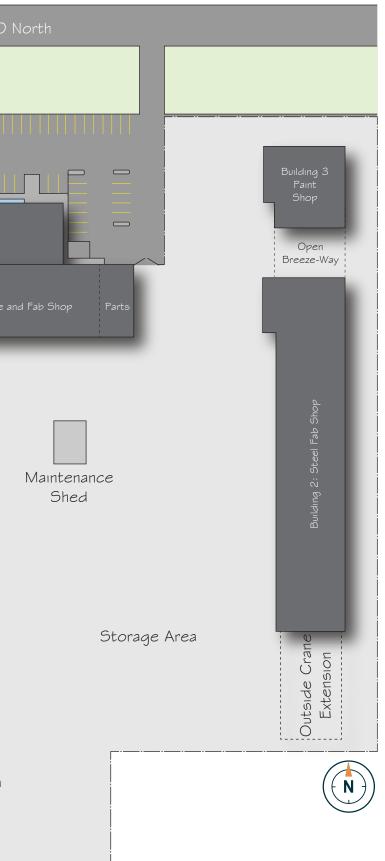

## **BUILDING 2: STEEL FAB SHOP**

- Building Size: 23,000 SF
- Ground Level Doors:
- Clear Height: 24'
- 20'x32' Ground Level Door
- Cranes:
- 5@10 Ton W/Outdoor Crane Way
- Hook Height 19'3"
- Pangborn, underfloor blast recovery auger system
- Power: 500 KVW/600 AMPS
- Radiant Heating
- Construction: Metal
- Roof Type: Metal

## **BUILDING 3: PAINT SHOP**

- Building Size 5,700 SF
- 2@8'x8' Ground Level Doors
- Paint Bay with exhaust and
- Explosion proof lighting
- Construction: Metal

# Building I - Main Office and Fab Shop Equipment Yard

# CALL FOR PRICING

Storage Area