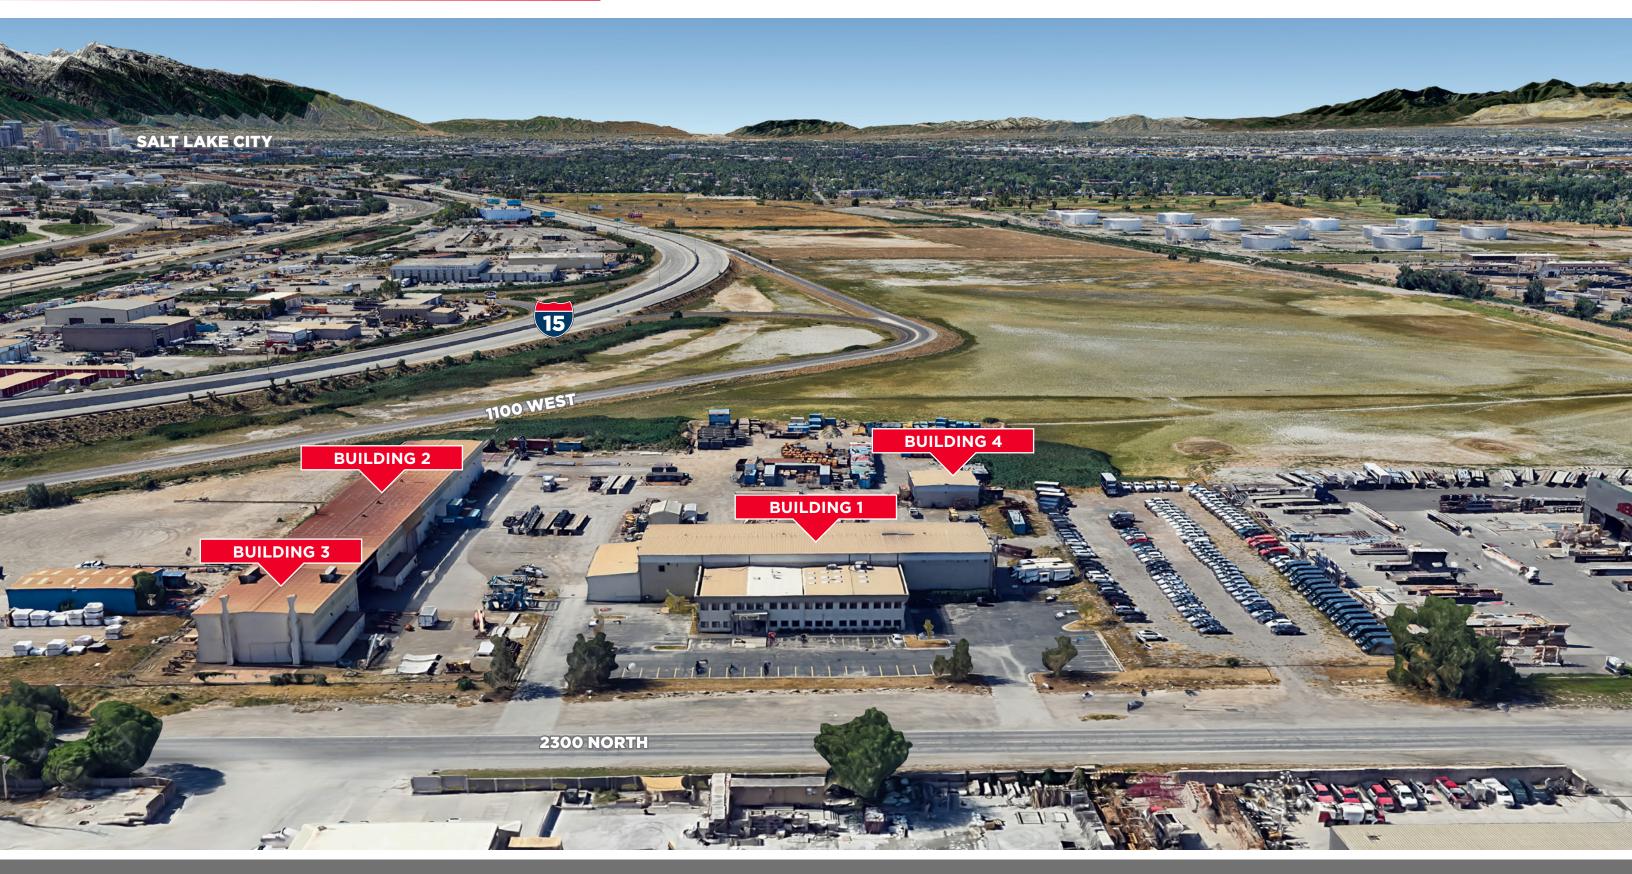

## SITE FEATURES

- 11.42 Total Acres
- ±9 Usable Acres
- 62 Auto Parking Stalls
- Easy Access to I-15, On and Off Ramps

## **BUILDING 1: MAIN OFFICE & FAB SHOP**

- Building Size: 30,500 SF
- Office: 13,500 SF (two levels)
- Fabrication Shop 17,000 SF • Ground Level Doors:
- (2) 24' x 22' (drive through) (1) 20' x 20' GL Rollup (1) 46' x 23' GL Sliding (1) 12' x 12' GL Rollup
- Clear Height: 27'
- Power: 300 KVW/360 AMPS
- Cranes: 2@5 Ton cranes
- Hook Height: 19'3"
- Jib Cranes: 4@ 1-Ton
- Construction: Metal
- Roof Type: Office – Membrane Shop - Metal

## **BUILDING 2: STEEL FAB SHOP**

- Building Size: 23,000 SF
- Ground Level Doors:
- Clear Height: 24'
- 20'x32' Ground Level Door
- Cranes:
- 5@10 Ton W/Outdoor Crane Way
- Hook Height 19'3"
- Pangborn, underfloor blast recovery auger system
- Power: 500 KVW/600 AMPS
- Radiant Heating
- Construction: Metal
- Roof Type: Metal

## **BUILDING 3: PAINT SHOP**

- Building Size 5,700 SF
- 2@8'x8' Ground Level Doors
- Paint Bay with exhaust and
- Explosion proof lighting
- Construction: Metal

## **BUILDING 4: FIELD SHOP**

- Building Size: 2,500 SF
- Construction: Metal