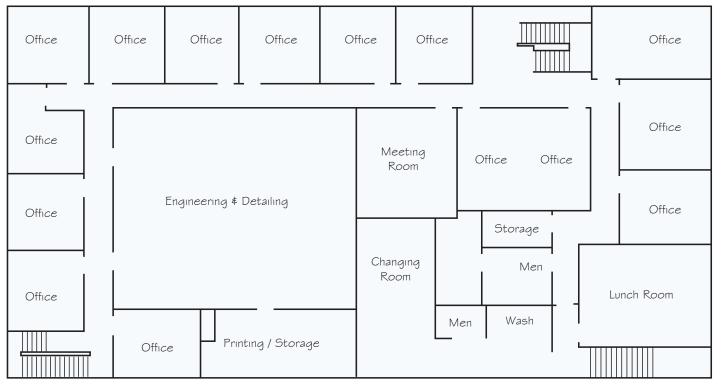

EEL FAB SHOP**

- Building Size: 23,000 SF
- Ground Level Doors:
- Clear Height: 24'
- 20'x32' Ground Level Door
- Cranes:
- 5@10 Ton W/Outdoor Crane Way
- Hook Height 19'3"
- Pangborn, underfloor blast recovery auger system
- Power: 500 KVW/600 AMPS
- Radiant Heating
- Construction: Metal
- Roof Type: Metal

## **BUILDING 3: PAINT SHOP**

- Building Size 5,700 SF
- 2@8'x8' Ground Level Doors
- Paint Bay with exhaust and
- Explosion proof lighting
- Construction: Metal

## **BUILDING 4: FIELD SHOP**

- Building Size: 2,500 SF
- Construction: Metal



# Building I - Main Office and Fab Shop Equipment Yard

# CALL FOR PRICING



Storage Area



## FOR SALE OR LEASE

# **RMF FACILITY** 1125 WEST 2300 NORTH, SALT LAKE CITY, UT

## **BUILDING 1: MAIN FLOOR**



## **BUILDING 1: SECOND FLOOR**















CUSHMAN & WAKEFIELD

FOR SALE OR LEASE

# **RMF FACILITY** 1125 WEST 2300 NORTH, SALT LAKE CITY, UT



FOR SALE OR LEASE // 1125 WEST 2300 NORTH // SALT LAKE CITY, UT

CUSHMAN & WAKEFIELD

## FOR SALE OR LEASE **RMF FACILITY** 1125 West 2300 North

16 11

and the second

Cananan St

Salt Lake City, UT

2300 NORTH

## CUSHMAN & WAKEFIELD cushmanwakefield.com

TAN

Charlie Davis Executive Director

Executive Director +1 801 303 5420 charlie.davis@cushwake.com

### **Tyson Fowler**

Senior Associate +1 801 303 5413 tyson.fowler@cushwake.com

170 South Main Street, Suite 1600 Salt Lake City, UT 84101 +1 801 322 2000 cushmanwakefield.com

©2025 Cushman & Wakefield. All rights reserved. The information contained in this communication is strictly confidential. This information has b