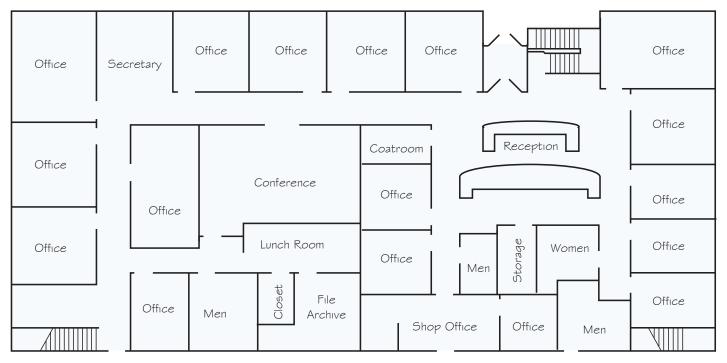

e Shop - Metal

## **BUILDING 2: STEEL FAB SHOP**

- Building Size: 23,000 SF
- Ground Level Doors:
- Clear Height: 24'
- 20'x32' Ground Level Door
- Cranes:
- 5@10 Ton W/Outdoor Crane Way
- Hook Height 19'3"
- Pangborn, underfloor blast recovery auger system
- Power: 500 KVW/600 AMPS
- Radiant Heating
- Construction: Metal
- Roof Type: Metal

## **BUILDING 3: PAINT SHOP**

- Building Size 5,700 SF
- 2@8'x8' Ground Level Doors
- Paint Bay with exhaust and
- Explosion proof lighting
- Construction: Metal

## **BUILDING 4: FIELD SHOP**

- Building Size: 2,500 SF
- Construction: Metal



# Building I - Main Office and Fab Shop Equipment Yard

# CALL FOR PRICING



Storage Area



## FOR SALE OR LEASE

# **RMF FACILITY** 1125 WEST 2300 NORTH, SALT LAKE CITY, UT

## **BUILDING 1: MAIN FLOOR**



## **BUILDING 1: SECOND FLOOR**















CUSHMAN & WAKEFIELD

FOR SALE OR LEASE

# **RMF FACILITY** 1125 WEST 2300 NORTH, SALT LAKE CITY, UT



FOR SALE OR LEASE // 1125 WEST 2300 NORTH // SALT LAKE CITY, UT

CUSHMAN & WAKEFIELD

## FOR SALE OR LEASE **RMF FACILITY** 1125 West 2300 North

16 11

and the second

Cananan St

Salt Lake City, UT

2300 NORTH

## CUSHMAN & WAKEFIELD cushmanwakefield.com

TAN

Charlie Davis Executive Director

Executive Director +1 801 303 5420 charlie.davis@cushwake.com

### **Tyson Fowler**

Senior Associate +1 801 303 5413 tyson.fowler@cushwake.com

170 South Main Street, Suite 1600 Salt Lake City, UT 84101 +1 801 322 2000 cushmanwakefield.com

©2025 Cushman & Wakefield. All rights reserved. The information contained in this communication is strictly c