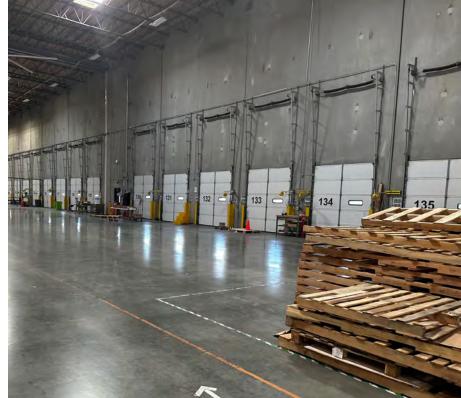

#### **Property Features**

| Premises:        | 75,840 SF Cross loaded                                                          |
|------------------|---------------------------------------------------------------------------------|
|                  | 98,481 SF adjacent available for total contiguous<br>174,321 SF                 |
| Availability:    | Available Now with Flexible Term Length                                         |
| Clear Height:    | 36'                                                                             |
| Dock Doors:      | 21 Dock Doors (18 with 30,000 lb Mechanical levelers, seals and lights          |
| Dock Apron:      | 60' With 6" Reinforced Concrete                                                 |
| Parking:         | Potential for Fenced Outside<br>Yard/Trailer Parking                            |
| Lighting:        | LED on motion sensor                                                            |
| Truck Court:     | 215'                                                                            |
| Zoning:          | GI – General Industrial                                                         |
| Incentives:      | Gresham Enterprise Zone<br>Link: https://www.greshamoregon.gov/Enterprise-Zone/ |
| Sprinkler:       | ESFR                                                                            |
| Warehouse Floor: | 6" Reinforced Concrete Slab (400 lbs/SF)                                        |
| Lease Rates:     | Call for Lease Rates                                                            |
|                  |                                                                                 |