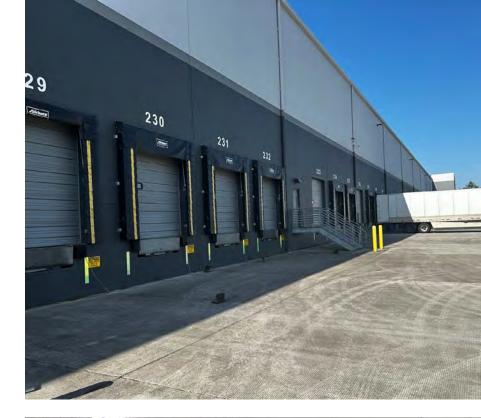

#### **Property Features**

| Premises:        | 75,840 SF Cross loaded                                                          |
|------------------|---------------------------------------------------------------------------------|
|                  | 98,481 SF adjacent available for total contiguous<br>174,321 SF                 |
| Availability:    | Available Now with Flexible Term Length                                         |
| Clear Height:    | 36'                                                                             |
| Dock Doors:      | 21 Dock Doors (18 with 30,000 lb Mechanical levelers, seals and lights          |
| Dock Apron:      | 60' With 6" Reinforced Concrete                                                 |
| Parking:         | Potential for Fenced Outside<br>Yard/Trailer Parking                            |
| Lighting:        | LED on motion sensor                                                            |
| Truck Court:     | 215'                                                                            |
| Zoning:          | GI – General Industrial                                                         |
| Incentives:      | Gresham Enterprise Zone<br>Link: https://www.greshamoregon.gov/Enterprise-Zone/ |
| Sprinkler:       | ESFR                                                                            |
| Warehouse Floor: | 6" Reinforced Concrete Slab (400 lbs/SF)                                        |
| Lease Rates:     | Call for Lease Rates                                                            |
|                  |                                                                                 |