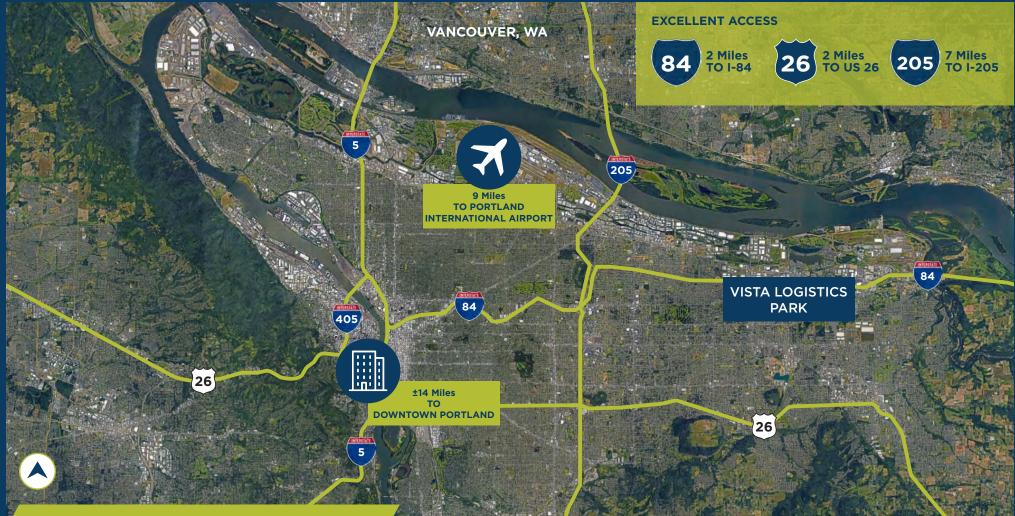

|
| Zoning:          | GI – General Industrial                                                         |
| Incentives:      | Gresham Enterprise Zone<br>Link: https://www.greshamoregon.gov/Enterprise-Zone/ |
| Sprinkler:       | ESFR                                                                            |
| Warehouse Floor: | 6" Reinforced Concrete Slab (400 lbs/SF)                                        |
| Lease Rates:     | Call for Lease Rates                                                            |
|                  |                                                                                 |





#### VISTA LOGISTICS PARK BUILDING C

92 SE 223RD AVENUE GRESHAM, OR 97030

## ±75,840 - 174,321 SF

#### **FLOOR PLAN**





#### FOR MORE INFORMATION, CONTACT:

Aaron Watt Executive Managing Director +1 503 279 1779 aaron.watt@cushwake.com Keegan Clay Executive Director +1 503 279 1704 keegan.clay@cushwake.com 200 S.W. Market Street 200 Market Building Portland, OR 97201-5730 +1 503 279 1700

cushmanwakefield.com

©2024 Cushman & Wakefield. All rights reserved. The information contained in this communication is strictly confidential. This information has been obtained from sources believed to be reliable but has not been verified. NO WARRANTY OR REPRESENTATION, EXPRESS OR IMPLIED, IS MADE AS TO THE CONDITION OF THE PROPERTY (OR PROPERTIES) REFERENCED HEREIN OR AS TO THE ACCURACY OR COMPLETENESS OF THE INFORMATION CONTAINED HEREIN, AND SAME IS SUBMITTED SUBJECT TO ERRORS, OMISSIONS, CHANGE OF PRICE, RENTAL OR