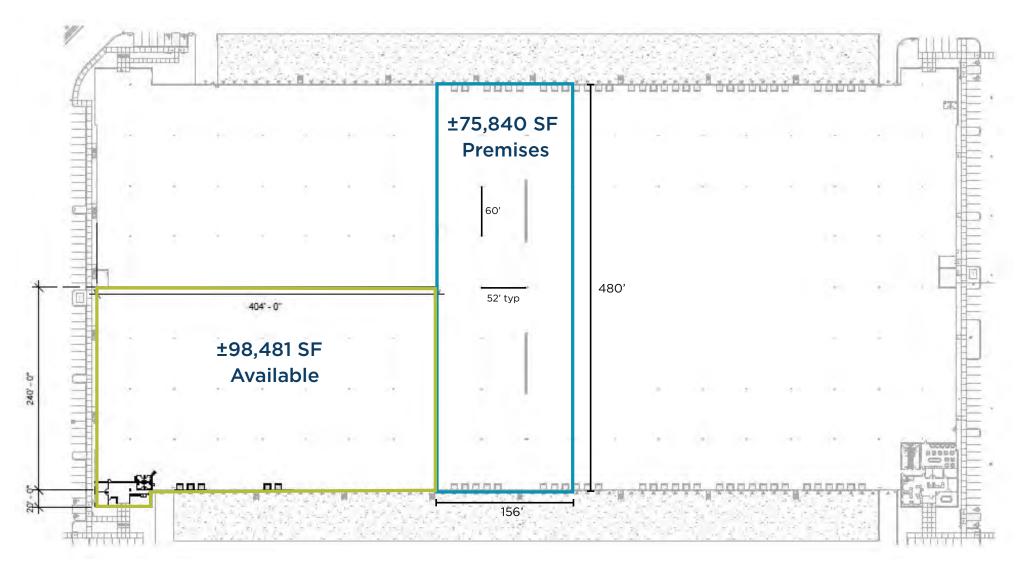

## ±75,840 - 174,321 SF

#### **FLOOR PLAN**

#### **Property Features**

| Premises:        | 75,840 SF Cross loaded                                                          |
|------------------|---------------------------------------------------------------------------------|
|                  | 98,481 SF adjacent available for total contiguous<br>174,321 SF                 |
| Availability:    | Available Now with Flexible Term Length                                         |
| Clear Height:    | 36'                                                                             |
| Dock Doors:      | 21 Dock Doors (18 with 30,000 lb Mechanical levelers, seals and lights          |
| Dock Apron:      | 60' With 6" Reinforced Concrete                                                 |
| Parking:         | Potential for Fenced Outside<br>Yard/Trailer Parking                            |
| Lighting:        | LED on motion sensor                                                            |
| Truck Court:     | 215'                                                                            |
| Zoning:          | GI – General Industrial                                                         |
| Incentives:      | Gresham Enterprise Zone<br>Link: https://www.greshamoregon.gov/Enterprise-Zone/ |
| Sprinkler:       | ESFR                                                                            |
| Warehouse Floor: | 6" Reinforced Concrete Slab (400 lbs/SF)                                        |
| Lease Rates:     | Call for Lease Rates                                                            |
|                  |                                                                                 |