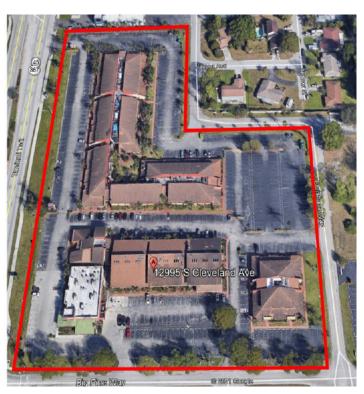

12995 S Cleveland Ave. Fort Myers, FL 33907

Pinebrook Park is a prime US-41 Commercial Park. There is a great tenant mix of retail, office and medical users and the park is anchored by Outback Steakhouse. The location provides excellent freeway visibility and the highest traffic counts in all of Lee County. There are multiple access points into the park: US-41, Big Pine Way and Austin Street. Pinebrook Park is also equipped with electronic billboard signage.

Zoning C-1

Signage Electronic Billboard

Available Units 5

Total Units 124

Freeway 812'

**Frontage** 