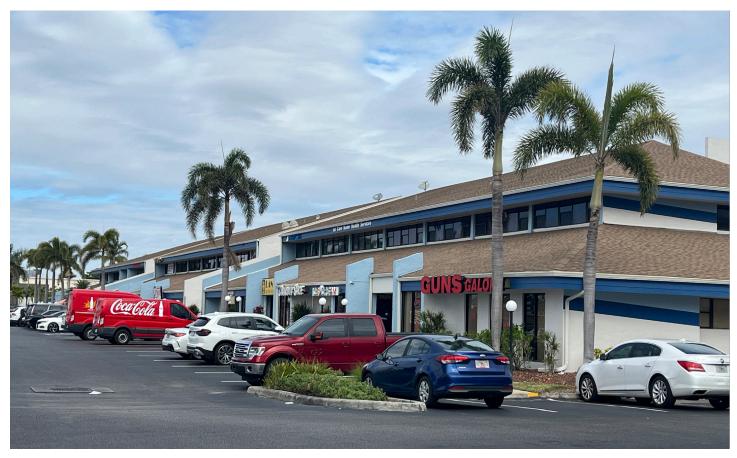

12995 S Cleveland Ave. Fort Myers, FL 33907

Pinebrook Park is a prime US-41 Commercial Park. There is a great tenant mix of retail, office and medical users and the park is anchored by Outback Steakhouse. The location provides excellent freeway visibility and the highest traffic counts in all of Lee County. There are multiple access points into the park: US-41, Big Pine Way and Austin Street. Pinebrook Park is also equipped with electronic billboard signage.