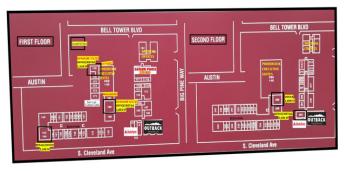

## **Available Units**

| Suite Number | Square Footage | Base Rent NNN | CAM / SF | Total (No Sales Tax Included) |
|--------------|----------------|---------------|----------|-------------------------------|
| 143          | 3,146 SF       | \$25.00 / SF  | \$7.68   | \$8,567.61                    |
| 160          | 1,854 SF       | \$18.00 / SF  | \$7.68   | \$3,967.56                    |
| 178          | 1,118 SF       | \$16.00 / SF  | \$7.68   | \$2,206.19                    |
| 203          | 1,500 SF       | \$12.00 / SF  | \$7.68   | \$2,460.00                    |
| 260          | 1,808 SF       | \$12.00 / SF  | \$7.68   | \$2,965.12                    |