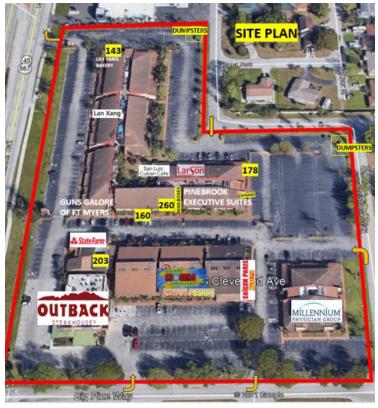

12995 S Cleveland Ave. Fort Myers, FL 33907

Pinebrook Park is a prime US-41 Commercial Park. There is a great tenant mix of retail, office and medical users and the park is anchored by Outback Steakhouse. The location provides excellent freeway visibility and the highest traffic counts in all of Lee County. There are multiple access points into the park: US-41, Big Pine Way and Austin Street. Pinebrook Park is also equipped with electronic billboard signage.

Zoning C-1

Signage Electronic Billboard

Available Units 5

Total Units 124

Freeway 812'

**Frontage** 

## **Available Units**

| Suite Number | Square Footage | Base Rent NNN | CAM / SF | Total (No Sales Tax Included) |
|--------------|----------------|---------------|----------|-------------------------------|
| 143          | 3,146 SF       | \$25.00 / SF  | \$7.68   | \$8,567.61                    |
| 160          | 1,854 SF       | \$18.00 / SF  | \$7.68   | \$3,967.56                    |
| 178          | 1,118 SF       | \$16.00 / SF  | \$7.68   | \$2,206.19                    |
| 203          | 1,500 SF       | \$12.00 / SF  | \$7.68   | \$2,460.00                    |
| 260          | 1,808 SF       | \$12.00 / SF  | \$7.68   | \$2,965.12                    |