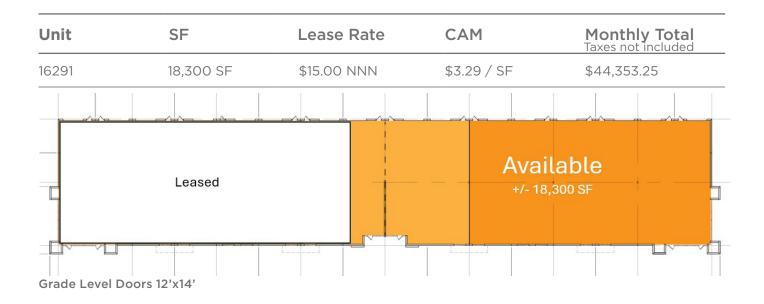

## Alico Business Park Grade Level and Dock High Available

| Unit  | SF        | Lease Rate  | CAM                     | Monthly Total<br>Taxes not included |
|-------|-----------|-------------|-------------------------|-------------------------------------|
| 16321 | 33,200 SF | \$12.75 NNN | \$3.29 / SF             | \$44,377.33                         |
|       | 遇         |             |                         |                                     |
|       | Leased    |             | Available<br>+/- 33,200 |                                     |