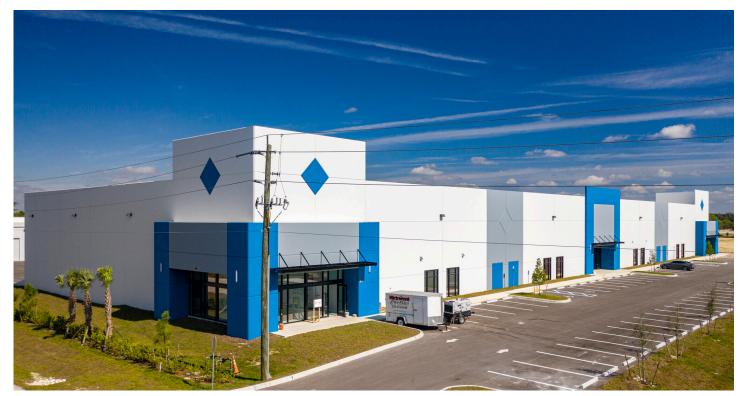

## **Alico Business Park**

16281-16291 Domestic Ave. Fort Myers, FL 33912

Cushman & Wakefield | Commercial Property Southwest Florida is pleased to present the leasing of Alico Business Park. The property is an industrial park consisting of four total buildings. Buildings were constructed in 2020-2022. All units are equipped with 2 restrooms with 3 phase power. The park is located in a very active industrial development area. Alico Business Park is located two miles from I-75, providing quick and easy access to the interstate.

## **Property Highlights**

| Address        | 16281-16291 Domestic Avenue<br>Fort Myers, FL 33912    |  |
|----------------|--------------------------------------------------------|--|
| Year Built     | 2020 / 2021 / 2022                                     |  |
| Total Bldgs    | Four (4)                                               |  |
| Total Bldg. SF | 174,600 SF                                             |  |
| Land Area      | 24 Acres                                               |  |
| Available SF   | 7,275-33,200 SF                                        |  |
| Lease Rate     | \$12.75 - 15.00 NNN                                    |  |
| CAM            | \$3.29 / SF                                            |  |
| Submarket      | S Fort Myers / San Carlos                              |  |
| Property Type  | (2) Dock High Industrial<br>(2) Grade-Level Industrial |  |
| Clear Height   | 18' Grade Level                                        |  |