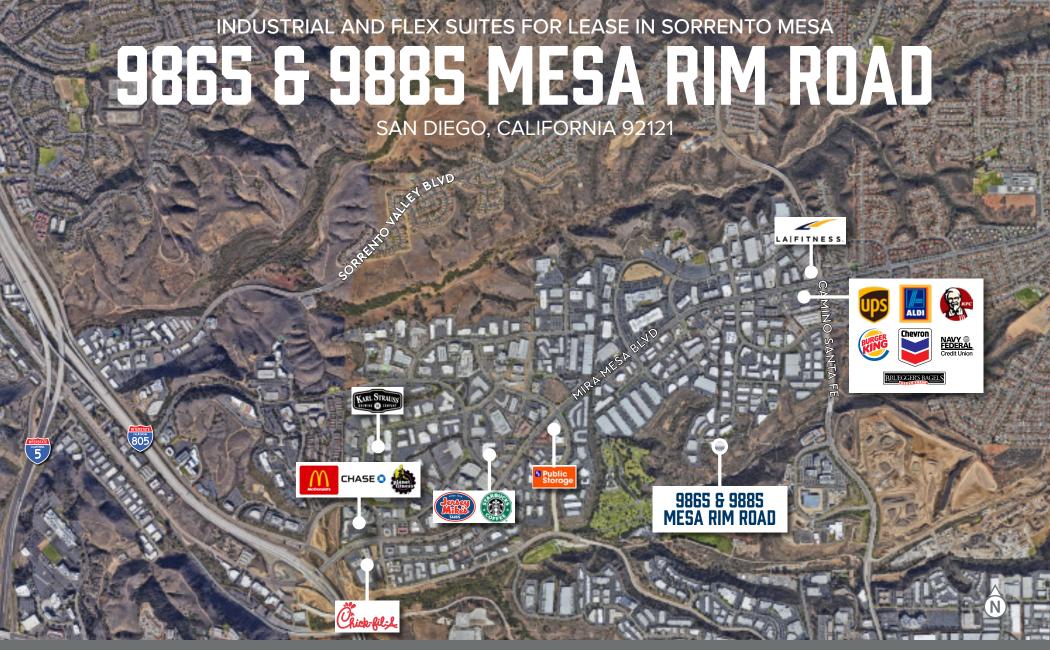

#### PROPERTY HIGHLIGHTS

- Office, Flex, Industrial Suites
- Located in Sorrento Mesa
- Easy access to I-805 via Mira Mesa Blvd

Building 2 - 9865

201 202 203 204 205 206 207

208

215 214 213 212 211 210