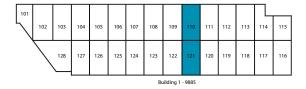

#### **AVAILABLE SUITE**

9885 Mesa Rim Rd, Suite 112/119

- Approx. 1,128 2,256 SF Available for lease
- (2) Private offices, restroom, balance warehouse
- (2) GL doors
- Available now
- Can be leased as two separate suites
- LEASE RATE: \$2.05/SF/Month, Industrial Gross

\*FLOOR PLAN MAY NOT BE TO SCALE

©CUSHMAN & WAKEFIELD. ALL RIGHTS RESERVED. THIS INFORMATION HAS BEEN OBTAINED FROM SOURCES BELIEVED TO BE RELIABLE BUT HAS NOT BEEN VERIFIED. NO WARRANTY OR REPRESENTATION, EXPRESS OR IMPLIED, IS MADE AS TO THE CONDITION O
THE PROPERTY (OR PROPERTIES) REFERENCED HEREIN OR AS TO THE ACCURACY OR COMPLETENESS OF THE INFORMATION CONTAINED HEREIN, AND SAME IS SUBMITTED SUBJECT TO ERRORS, OMISSIONS, CHANGE OF PRICE, RENTAL OR OTHER CONDITIONS,
WITHDRAWAL WITHOUT NOTICE, AND TO ANY SPECIAL LISTING CONDITIONS IMPOSED BY THE PROPERTY OWNER(S).