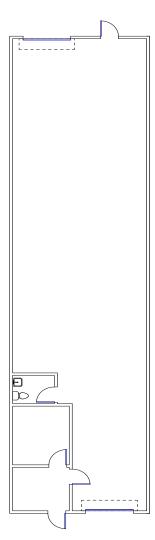

### **AVAILABLE SUITE**

9885 Mesa Rim Rd, Suite 110/121

- Approx. 2,256 SF Available for lease
- (2) Private offices, restroom, balance warehouse
- (2) GL doors
- Available now
- LEASE RATE: \$2.05/SF/Month, Industrial Gross

\*FLOOR PLAN MAY NOT BE TO SCALE

INDUSTRIAL AND FLEX SUITES FOR LEASE IN SORRENTO MESA

#### **AVAILABLE SUITE**

9885 Mesa Rim Rd, Suite 112/119

- Approx. 1,128 2,256 SF Available for lease
- (2) Private offices, restroom, balance warehouse
- (2) GL doors
- Available now
- Can be leased as two separate suites
- LEASE RATE: \$2.05/SF/Month, Industrial Gross

\*FLOOR PLAN MAY NOT BE TO SCALE

©CUSHMAN & WAKEFIELD. ALL RIGHTS RESERVED. THIS INFORMATION HAS BEEN OBTAINED FROM SOURCES BELIEVED TO BE RELIABLE BUT HAS NOT BEEN VERIFIED. NO WARRANTY OR REPRESENTATION, EXPRESS OR IMPLIED, IS MADE AS TO THE CONDITION O
THE PROPERTY (OR PROPERTIES) REFERENCED HEREIN OR AS TO THE ACCURACY OR COMPLETENESS OF THE INFORMATION CONTAINED HEREIN, AND SAME IS SUBMITTED SUBJECT TO ERRORS, OMISSIONS, CHANGE OF PRICE, RENTAL OR OTHER CONDITIONS,
WITHDRAWAL WITHOUT NOTICE, AND TO ANY SPECIAL LISTING CONDITIONS IMPOSED BY THE PROPERTY OWNER(S).