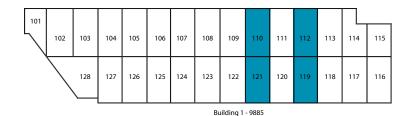

### **AVAILABLE SUITE**

9885 Mesa Rim Rd, Suite 110/121

- Approx. 2,256 SF Available for lease
- (2) Private offices, restroom, balance warehouse
- (2) GL doors
- Available now
- LEASE RATE: \$2.05/SF/Month, Industrial Gross

\*FLOOR PLAN MAY NOT BE TO SCALE

INDUSTRIAL AND FLEX SUITES FOR LEASE IN SORRENTO MESA