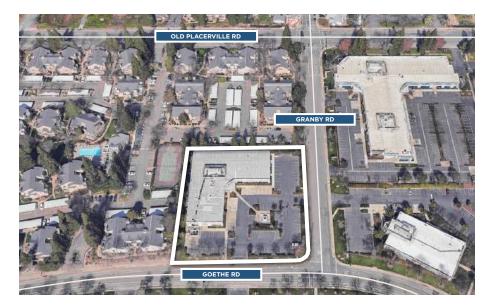

### **PROPERTY HIGHLIGHTS**

- ±25,000 SF standalone office building at hard corner of Goethe Road and Granby Road
- Less than 1 mile south of Highway 50 with easy access to the State Capitol and Sacramento's business district
- Available as fully furnished space
- Dedicated parking (4/1,000 SF) and bike rack
- Fully scured exterior area
- Monument signage opportunities available
- Outdoor patio area

GOETHE RD