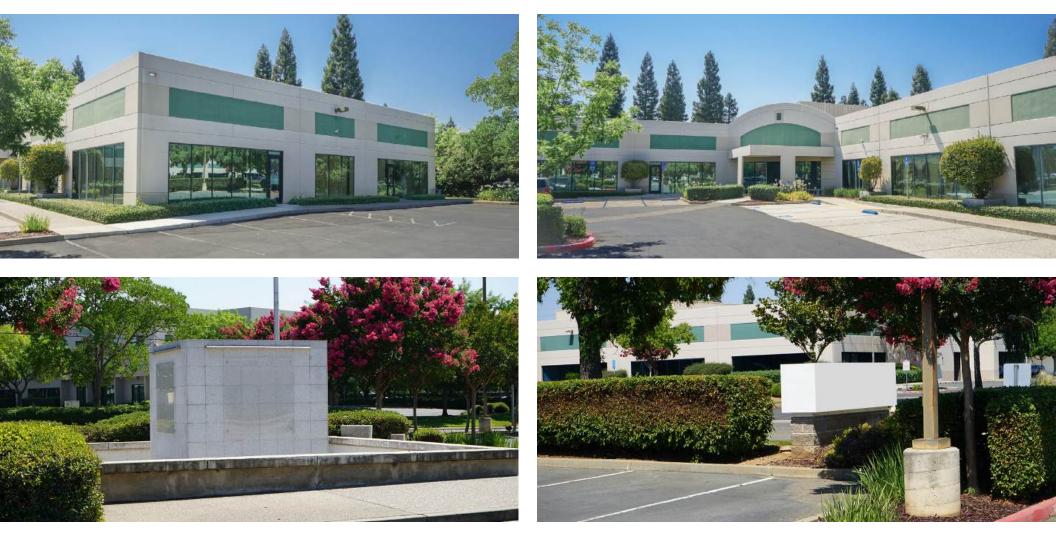

5827 |
| APN:             | 067-0170-003                           |
| BUILDING SIZE:   | ±25,000 SF                             |
| PARCEL SIZE:     | ±2.02 AC                               |
| DIVISIBLE SPACE: | ±10,000 - 15,000 SF                    |
| PARKING:         | 4/1,000 SF Parking Ratio               |
| ZONING:          | MP                                     |
| POWER:           | 600 Amps/480 Volts                     |









#### **SPACE HIGHLIGHTS**

- ±25,000 SF office space
- Floor-to-ceiling glass windows
- Private offices and open office space
- Large conference room/training center
- Showers and locker rooms
- 15' ceiling height
- Space demisable to 10,000 15,000 SF
- Outdoor patio area
- Available as fully furnished space

GOETHE RD





## **EXTERIOR IMAGES**







# **INTERIOR PHOTOS**























#### **AREA AMENITIES**

- FOOD/RESTAURANTS
- 1. SUBWAY
- 2. BURGER KING
- 3. I LOVE TERIYAKI
- 4. IHOP
- 5. PAPA MURPHEY'S PIZZA
- 6. KFC
- 7. STARBUCKS
- 8. MCDONALD'S
- 9. OZ KOREAN BBQ
- 10. IPPOLITO'S TRATTORIA
- 11. TACO BELL
- 12. ADALBERTO'S
- 13. HUCKLEBERRY'S
- 14. MOUNTAIN MIKE'S PIZZA
- 15. EL POLLO LOCO
- 16. FALAFEL CORNER

- BANKS
- 1. SACRAMENTO CREDIT UNION
- 2. WELLS FARGO
- 3. OE FEDERAL CREDIT UNION
- GROCERY
- 1. FOOD 4 LESS
- 2. GROCERY OUTLET
- 3. DOLLAR TREE
- 4. 7-ELEVEN

#### FITNESS

- 1. 24 HOUR FITNESS
- 2. PLANET FITNESS
- 3. SPORTS COURT FITNESS

#### **DRIVE TIME / DISTANCE**

| DOWNTOWN SACRAMENTO      | 20 MINUTES / 10.5 MILES |
|--------------------------|-------------------------|
| FOLSOM