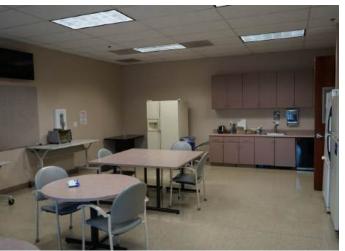

003                           |
| BUILDING SIZE:   | ±25,000 SF                             |
| PARCEL SIZE:     | ±2.02 AC                               |
| DIVISIBLE SPACE: | ±10,000 - 15,000 SF                    |
| PARKING:         | 4/1,000 SF Parking Ratio               |
| ZONING:          | MP                                     |
| POWER:           | 600 Amps/480 Volts                     |









#### **SPACE HIGHLIGHTS**

- ±25,000 SF office space
- Floor-to-ceiling glass windows
- Private offices and open office space
- Large conference room/training center
- Showers and locker rooms
- 15' ceiling height
- Space demisable to 10,000 15,000 SF
- Outdoor patio area
- Available as fully furnished space

GOETHE RD





## **EXTERIOR IMAGES**







# **INTERIOR PHOTOS**























#### **AREA AMENITIES**

- FOOD/RESTAURANTS
- 1. SUBWAY
- 2. BURGER KING
- 3. I LOVE TERIYAKI
- 4. IHOP
- 5. PAPA MURPHEY'S PIZZA
- 6. KFC
- 7. STARBUCKS
- 8. MCDONALD'S
- 9. OZ KOREAN BBQ
- 10. IPPOLITO'S TRATTORIA
- 11. TACO BELL
- 12. ADALBERTO'S
- 13. HUCKLEBERRY'S
- 14. MOUNTAIN MIKE'S PIZZA
- 15. EL POLLO LOCO
- 16. FALAFEL CORNER

- BANKS
- 1. SACRAMENTO CREDIT UNION
- 2. WELLS FARGO
- 3. OE FEDERAL CREDIT UNION
- GROCERY
- 1. FOOD 4 LESS
- 2. GROCERY OUTLET
- 3. DOLLAR TREE
- 4. 7-ELEVEN

#### FITNESS

- 1. 24 HOUR FITNESS
- 2. PLANET FITNESS
- 3. SPORTS COURT FITNESS

#### **DRIVE TIME / DISTANCE**

| DOWNTOWN SACRAMENTO      | 20 MINUTES / 10.5 MILES |
|--------------------------|-------------------------|
| FOLSOM                   | 15 MINUTES / 12.5 MILES |
| ELK