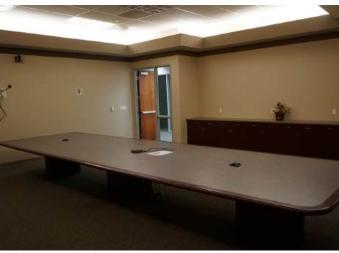

# **INTERIOR PHOTOS**

#### **SPACE HIGHLIGHTS**

- ±25,000 SF office space
- Floor-to-ceiling glass windows
- Private offices and open office space
- Large conference room/training center
- Showers and locker rooms
- 15' ceiling height
- Space demisable to 10,000 15,000 SF
- Outdoor patio area
- Available as fully furnished space