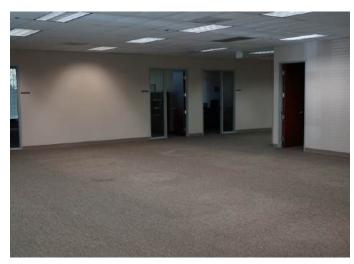

-0170-003                           |
| BUILDING SIZE:   | ±25,000 SF                             |
| PARCEL SIZE:     | ±2.02 AC                               |
| DIVISIBLE SPACE: | ±10,000 - 15,000 SF                    |
| PARKING:         | 4/1,000 SF Parking Ratio               |
| ZONING:          | MP                                     |
| POWER:           | 600 Amps/480 Volts                     |









#### **SPACE HIGHLIGHTS**

- ±25,000 SF office space
- Floor-to-ceiling glass windows
- Private offices and open office space
- Large conference room/training center
- Showers and locker rooms
- 15' ceiling height
- Space demisable to 10,000 15,000 SF
- Outdoor patio area
- Available as fully furnished space

GOETHE RD





## **EXTERIOR IMAGES**







# **INTERIOR PHOTOS**























#### **AREA AMENITIES**

- FOOD/RESTAURANTS
- 1. SUBWAY
- 2. BURGER KING
- 3. I LOVE TERIYAKI
- 4. IHOP
- 5. PAPA MURPHEY'S PIZZA
- 6. KFC
- 7. STARBUCKS
- 8. MCDONALD'S
- 9. OZ KOREAN BBQ
- 10. IPPOLITO'S TRATTORIA
- 11. TACO BELL
- 12. ADALBERTO'S
- 13. HUCKLEBERRY'S
- 14. MOUNTAIN MIKE'S PIZZA
- 15. EL POLLO LOCO
- 16. FALAFEL CORNER

- BANKS
- 1. SACRAMENTO CREDIT UNION
- 2. WELLS FARGO
- 3. OE FEDERAL CREDIT UNION
- GROCERY
- 1. FOOD 4 LESS
- 2. GROCERY OUTLET
- 3. DOLLAR TREE
- 4. 7-ELEVEN

#### FITNESS

- 1. 24 HOUR FITNESS
- 2. PLANET FITNESS
- 3. SPORTS COURT FITNESS

#### **DRIVE TIME / DISTANCE**

| DOWNTOWN SACRAMENTO      | 20 MINUTES / 10.5 MILES |
|--------------------------|-------------------------|
| FOLSOM                   | 15 MINUTES / 12.5 MILES |