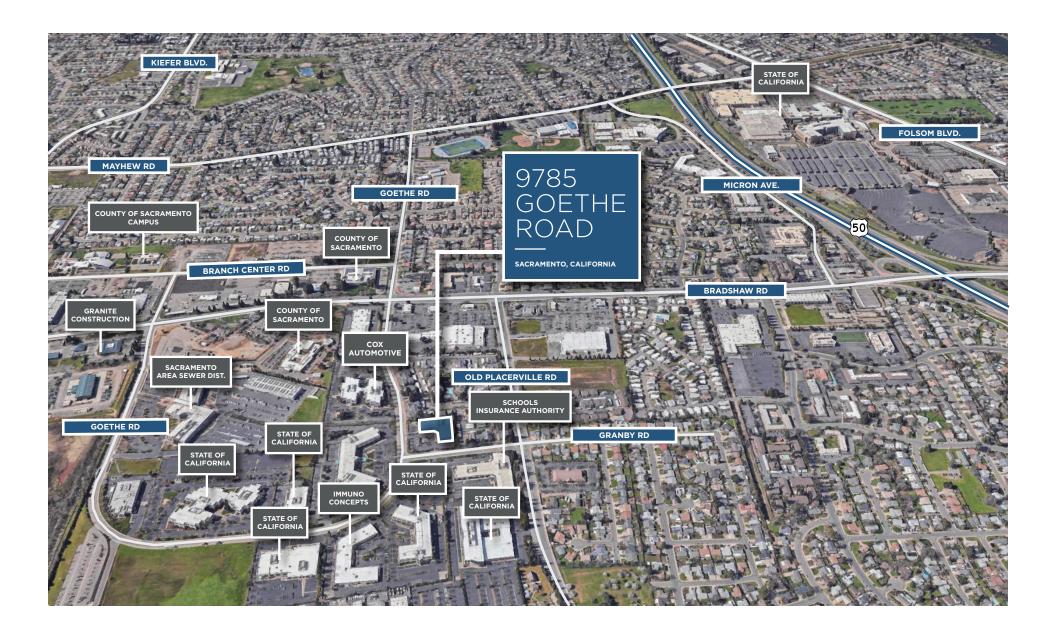

### **PROPERTY HIGHLIGHTS**

- ±25,000 SF standalone office building at hard corner of Goethe Road and Granby Road
- Less than 1 mile south of Highway 50 with easy access to the State Capitol and Sacramento's business district
- Available as fully furnished space
- Dedicated parking (4/1,000 SF) and bike rack
- Fully scured exterior area
- Monument signage opportunities available
- Outdoor patio area