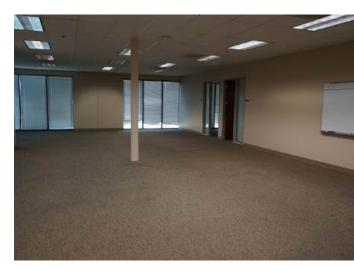

170-003                           |
| BUILDING SIZE:   | ±25,000 SF                             |
| PARCEL SIZE:     | ±2.02 AC                               |
| DIVISIBLE SPACE: | ±10,000 - 15,000 SF                    |
| PARKING:         | 4/1,000 SF Parking Ratio               |
| ZONING:          | MP                                     |
| POWER:           | 600 Amps/480 Volts                     |









#### **SPACE HIGHLIGHTS**

- ±25,000 SF office space
- Floor-to-ceiling glass windows
- Private offices and open office space
- Large conference room/training center
- Showers and locker rooms
- 15' ceiling height
- Space demisable to 10,000 15,000 SF
- Outdoor patio area
- Available as fully furnished space

GOETHE RD





## **EXTERIOR IMAGES**







# **INTERIOR PHOTOS**























#### **AREA AMENITIES**

- FOOD/RESTAURANTS
- 1. SUBWAY
- 2. BURGER KING
- 3. I LOVE TERIYAKI
- 4. IHOP
- 5. PAPA MURPHEY'S PIZZA
- 6. KFC
- 7. STARBUCKS
- 8. MCDONALD'S
- 9. OZ KOREAN BBQ
- 10. IPPOLITO'S TRATTORIA
- 11. TACO BELL
- 12. ADALBERTO'S
- 13. HUCKLEBERRY'S
- 14. MOUNTAIN MIKE'S PIZZA
- 15. EL POLLO LOCO
- 16. FALAFEL CORNER

- BANKS
- 1. SACRAMENTO CREDIT UNION
- 2. WELLS FARGO
- 3. OE FEDERAL CREDIT UNION
- GROCERY
- 1. FOOD 4 LESS
- 2. GROCERY OUTLET
- 3. DOLLAR TREE
- 4. 7-ELEVEN

#### FITNESS

- 1. 24 HOUR FITNESS
- 2. PLANET FITNESS
- 3. SPORTS COURT FITNESS

#### **DRIVE TIME / DISTANCE**

| DOWNTOWN SACRAMENTO      | 20 MINUTES / 10.5 MILES |
|--------------------------|-------------------------|
| FOLSOM                   | 15 MINUTES / 12.5 MILES |
|