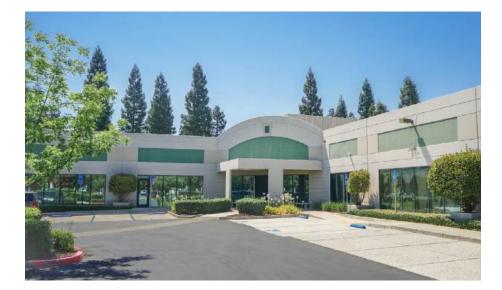

#### **BUILDING AVAILABLE FULLY FURNISHED**

# **FOR SALE OR LEASE** ±25,000 SF OFFICE BUILDING











### **PROPERTY HIGHLIGHTS**

- ±25,000 SF standalone office building at hard corner of Goethe Road and Granby Road
- Less than 1 mile south of Highway 50 with easy access to the State Capitol and Sacramento's business district
- Available as fully furnished space
- Dedicated parking (4/1,000 SF) and bike rack
- Fully scured exterior area
- Monument signage opportunities available
- Outdoor patio area

| SALES PRICE:     | \$2,500,000                            |
|------------------|----------------------------------------|
| RENTAL RATE:     | \$1.00 PSF - Modified Gross            |
| ADDRESS:         | 9785 Goethe Road, Sacramento, CA 95827 |
| APN:             | 067-0170-003                           |
| BUILDING SIZE:   | ±25,000 SF                             |
| PARCEL SIZE: