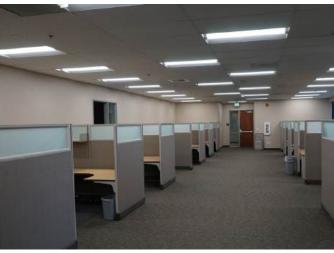

# **INTERIOR PHOTOS**

#### **SPACE HIGHLIGHTS**

- ±25,000 SF office space
- Floor-to-ceiling glass windows
- Private offices and open office space
- Large conference room/training center
- Showers and locker rooms
- 15' ceiling height
- Space demisable to 10,000 15,000 SF
- Outdoor patio area
- Available as fully furnished space