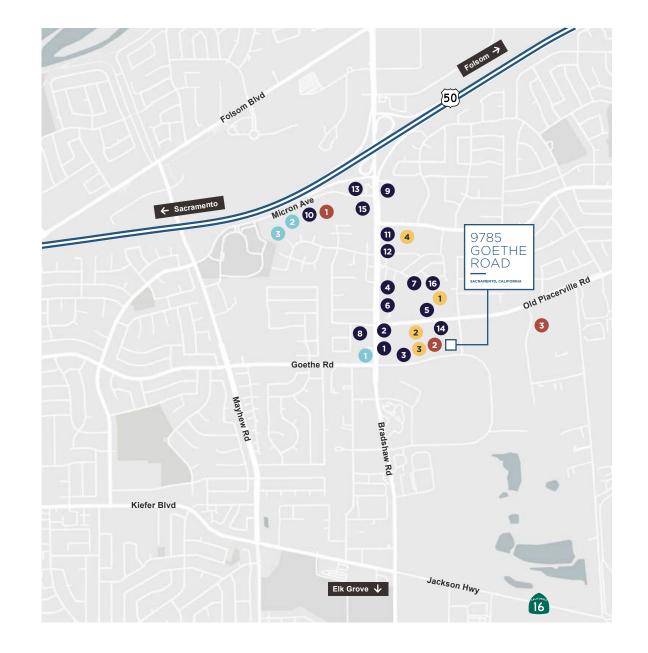

#### **AREA AMENITIES**

- FOOD/RESTAURANTS
- 1. SUBWAY
- 2. BURGER KING
- 3. I LOVE TERIYAKI
- 4. IHOP
- 5. PAPA MURPHEY'S PIZZA
- 6. KFC
- 7. STARBUCKS
- 8. MCDONALD'S
- 9. OZ KOREAN BBQ
- 10. IPPOLITO'S TRATTORIA
- 11. TACO BELL
- 12. ADALBERTO'S
- 13. HUCKLEBERRY'S
- 14. MOUNTAIN MIKE'S PIZZA
- 15. EL POLLO LOCO
- 16. FALAFEL CORNER

- BANKS
- 1. SACRAMENTO CREDIT UNION
- 2. WELLS FARGO
- 3. OE FEDERAL CREDIT UNION
- GROCERY
- 1. FOOD 4 LESS
- 2. GROCERY OUTLET
- 3. DOLLAR TREE
- 4. 7-ELEVEN

#### FITNESS

- 1. 24 HOUR FITNESS
- 2. PLANET FITNESS
- 3. SPORTS COURT FITNESS