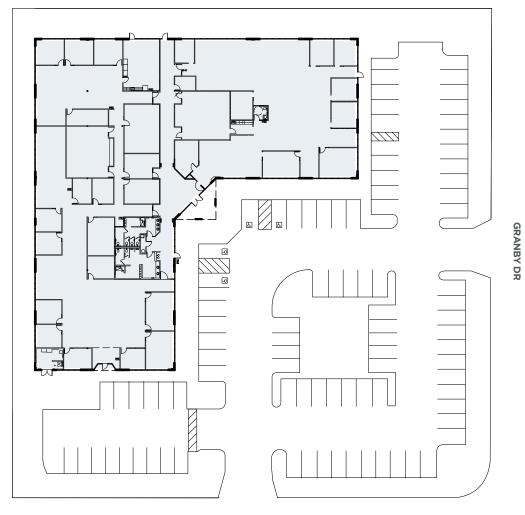

#### **SPACE HIGHLIGHTS**

- ±25,000 SF office space
- Floor-to-ceiling glass windows
- Private offices and open office space
- Large conference room/training center
- Showers and locker rooms
- 15' ceiling height
- Space demisable to 10,000 15,000 SF
- Outdoor patio area
- Available as fully furnished space