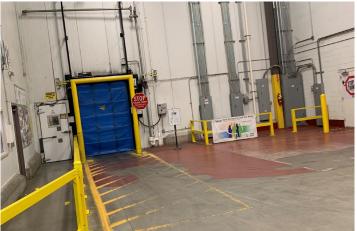

Excellent security - fenced truck court, gate with card reader and call box, LED wall pack lights

19 Trailers Spaces and 60+ Auto Spaces

# 2410 Tech Center Parkway

Lawrenceville, GA

**89,897 SF COLD STORAGE FACILITY** 

| CONSTRUCTION & INFRASTRUCTURE |                                                                                                           |
|-------------------------------|-----------------------------------------------------------------------------------------------------------|
| CONSTRUCTION                  | Tilt-wall with box in box freezers                                                                        |
| YEAR BUILT                    | 2004, Refrigeration installed 2007                                                                        |
| POWER                         | Jackson EMC                                                                                               |
| SECURITY                      | $8^\prime$ Fenced truck court; $30^\prime$ slide gate with card reader and call box; LED wall pack lights |
| TRAILER STORAGE               | 13 (with 6' dolly pads)                                                                                   |
| DELIVERY TRUCK SPOTS          | 19; 2 - 30 Amp hookups per spot                                                                           |
| AUTO PARKING                  | 60+                                                                                                       |
| CHARGING STATIONS             | 18+                                                                                                       |
| DOCK DOORS                    | 11 - Levelers, Seals, Swing Arm Lights, Drive back auto side locks                                        |
| DRIVE-IN DOORS                | 1 (12' x 14')                                                                                             |
| REFRIGERATION SYSTEM          | Ammonia – 8,910 lbs; 4 – Frick Screw Compressors                                                          |
| FLOOR HEATING                 | Glycol                                                                                                    |
| LIGHTING                      | LED with motion sensors                                                                                   |