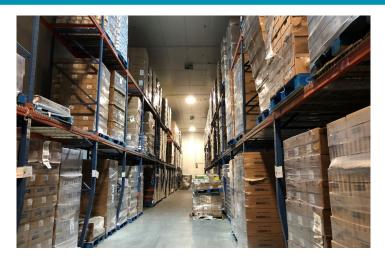

### 2410 Tech Center Parkway

Lawrenceville, GA

**89,897 SF COLD STORAGE FACILITY** 

| SECTION           | SIZE (SF) | ТЕМР | CLEAR HEIGHT | PALLETS |
|-------------------|-----------|------|--------------|---------|
| Freezer 1         | 22,230    | -20° | 26'          | 1846    |
| Freezer 2         | 26,680    | -10° | 26'          | 1820    |
| Cool Dock         | 5,000     |      | 26'          |         |
| Equipment Room    | 1,200     |      |              |         |
| Office            | 10,000    |      |              |         |
| Ambient Warehouse | 24,787    |      | 30′          |         |

TOTAL 89,897