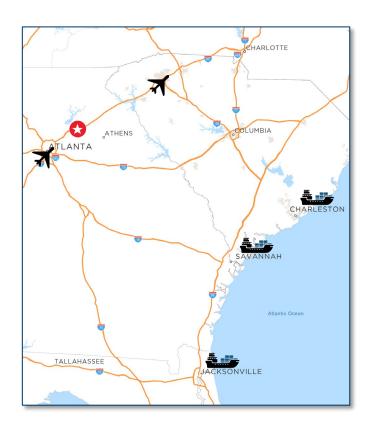

#### **INTERSTATE AND GA-HWY**

| 1-85                | 1.9 Miles |
|---------------------|-----------|
| I-85 / GA-316 Split | 15 Miles  |
| I-285               | 24 Miles  |
| 1-20                | 40 Miles  |

#### **AIR**

| Hartsfield-Jackson International Airport | 57 Miles |
|------------------------------------------|----------|
| Greenville-Spartanburg Airport           | 95 Miles |

#### **RAIL**

| 2 Class 1 Service Providers |          |
|-----------------------------|----------|
| Inman Intermodal (NFS)      | 44 Miles |
| Hulsey Intermodal (CSX)     | 28 Miles |

#### **PORTS**

| Port of Savannah, 42' Channel Depth     | 261 Miles |
|-----------------------------------------|-----------|
| Port of Charleston, 45' Channel Depth   | 308 Miles |
| Port of Jacksonville, 40' Channel Depth | 388 Miles |