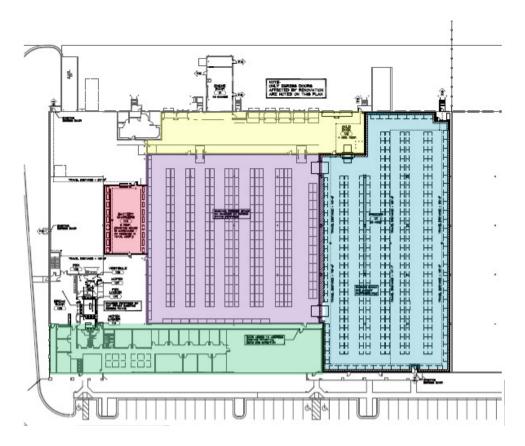

### 2410 Tech Center Parkway

Lawrenceville, GA

**89,897 SF COLD STORAGE FACILITY** 

| SECTION           | SIZE (SF) | ТЕМР | CLEAR HEIGHT | PALLETS |
|-------------------|-----------|------|--------------|---------|
| Freezer 1         | 22,230    | -20° | 26'          | 1846    |
| Freezer 2         | 26,680    | -10° | 26'          | 1820    |
| Cool Dock         | 5,000     |      | 26'          |         |
| Equipment Room    | 1,200     |      |              |         |
| Office            | 10,000    |      |              |         |
| Ambient Warehouse | 24,787    |      | 30′          |         |

TOTAL 89,897