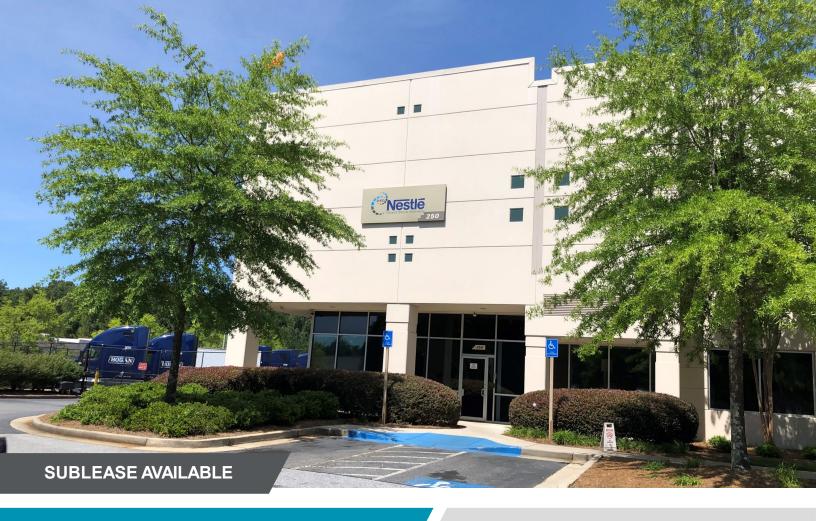

### 2410 Tech Center **Parkway**

Lawrenceville, GA

89,897 SF COLD STORAGE **FACILITY** 

### **PROPERTY HIGHLIGHTS**

Sublease through 11/30/2030

Sublease available 7/1/2024

Landlord open to long term, direct lease upon sublease expiration

Building constructed in 2004, refrigeration added in 2007

Excellent security - fenced truck court, gate with card reader and call box, LED wall pack lights

19 Trailers Spaces and 60+ Auto Spaces