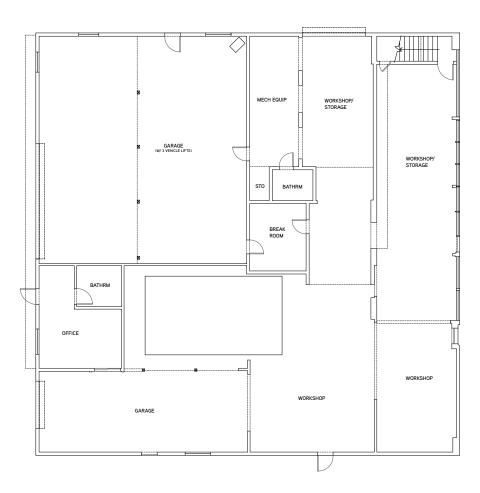

# 2905 EL GAMINO REAL PALO ALTO, CA

8,571 SF

// BUILDING FOR LEASE



\$1.95 NNN

Colliers

BRETT TAYLOR +1 408 282 3889 brett.taylor@colliers.com CA License No. 01856608

CUSHMAN & +1 WAKEFIELD gr

GREG PICKETT +1 650 320 0226 greg.pickett@cushwake.com CA License No. 01846327

## // PROPERTY HIGHLIGHTS

 $\propto$ 

C A

Well-located warehouse/ storage building with three roll-up doors.

Freshly painted building, inside and out.

2,099 SF mezzanine office area.

Fenced 3/1,000 parking behind building.

Walking distance to amenities.

## // INTERIOR PHOTOS









//

#### 6,472 SF FIRST FLOOR



#### 2,099 SF SECOND FLOOR



Drawings Not Exact, Not to Scale.

### // AMENITIES HIGHLIGHTS



# 2905 EL GAMINO BEAL

PALO ALTO, CA



OSTED RESPASSING

> BRETT TAYLOR +1 408 282 3889 brett.taylor@colliers.com CA License No. 01856608

GREG PICKETT +1 650 320 0226 greg.pickett@cushwake.com CA License No. 01846327



This marketing piece has been prepared by Colliers for advertising and general information only. Colliers makes no guarantees, representations or warranties of any kind, expressed or implied, regarding the information including, but not limited to, warranties of content, accuracy and reliability. Any interested party should undertake their own inquiries as to the accuracy of the information. Colliers excludes unequivocally all inferred or implied terms, conditions and warrant