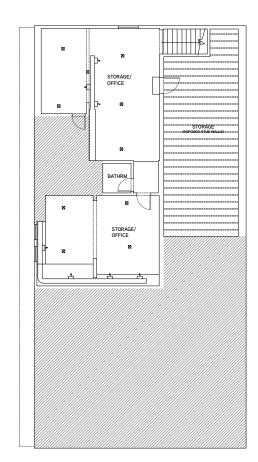

# 2905 EL GAMINO REAL PALO ALTO, CA

8,571 SF

// BUILDING FOR LEASE



\$1.95 NNN

Colliers

BRETT TAYLOR +1 408 282 3889 brett.taylor@colliers.com CA License No. 01856608

CUSHMAN & +1 WAKEFIELD gr

GREG PICKETT +1 650 320 0226 greg.pickett@cushwake.com CA License No. 01846327

## // PROPERTY HIGHLIGHTS

 $\propto$ 

C A

Well-located warehouse/ storage building with three roll-up doors.

Freshly painted building, inside and out.

2,099 SF mezzanine office area.

Fenced 3/1,000 parking behind building.

Walking distance to amenities.

## // INTERIOR PHOTOS









//

#### 6,472 SF FIRST FLOOR



#### 2,099 SF SECOND FLOOR



Drawings Not Exact, Not to Scale.

### // AMENITIES HIGHLIGHTS



# 2905 EL GAMINO BEAL

PALO ALTO, CA



OSTED RESPASSING

> BRETT TAYLOR +1 408 282 3889 brett.taylor@colliers.com CA License No. 01856608

GREG PICKETT +1 650 320 0226 greg.pickett@cushwake.com CA License No. 01846327



This marketing piece has been prepared by Colliers for advertising and general information only. Colliers makes no guarantees, representations or warranties of any kind, expressed or implied, regarding the information including, but not limited to, warranties of content, accuracy and reliability. Any interested party should undertake their own inquiries as to the accuracy of the information. Colliers excludes unequivocally all inferred or implied terms, conditions and warranties arising out of this docume