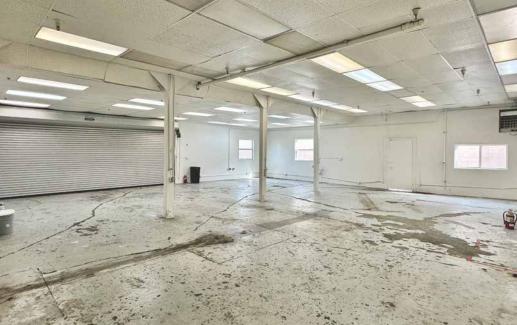

# 2905 EL GAMINO REAL PALO ALTO, CA

8,571 SF

// BUILDING FOR LEASE



\$1.95 NNN

Colliers

BRETT TAYLOR +1 408 282 3889 brett.taylor@colliers.com CA License No. 01856608

CUSHMAN & +1 WAKEFIELD gr

GREG PICKETT +1 650 320 0226 greg.pickett@cushwake.com CA License No. 01846327

## // PROPERTY HIGHLIGHTS

 $\propto$ 

C A

Well-located warehouse/ storage building with three roll-up doors.

Freshly painted building, inside and out.

2,099 SF mezzanine office area.

Fenced 3/1,000 parking behind building.

Walking distance to amenities.

## // INTERIOR PHOTOS









//

#### 6,472 SF FIRST FLOOR



#### 2,099 SF SECOND FLOOR



Drawings Not Exact, Not to Scale.

### // AMENITIES HIGHLIGHTS



# 2905 EL GAMINO BEAL

PALO ALTO, CA



OSTED RESPASSING

> BRETT TAYLOR +1 408 282 3889 brett.taylor@colliers.com CA License No. 01856608

GREG PICKETT +1 650 320 0226 greg.pickett@cushwake.com CA License No. 01846327



This marketing piece has been prepared by Colliers for advertising and general information only. Colliers makes no guarantees, representations or warranties of any kind, expressed or implied, regarding the information including, but not limited to, warranties of content, accuracy and reliability. Any interested party should undertake their own inquiries as to the accuracy of the information. Colliers excludes unequivocally all inferred or impl