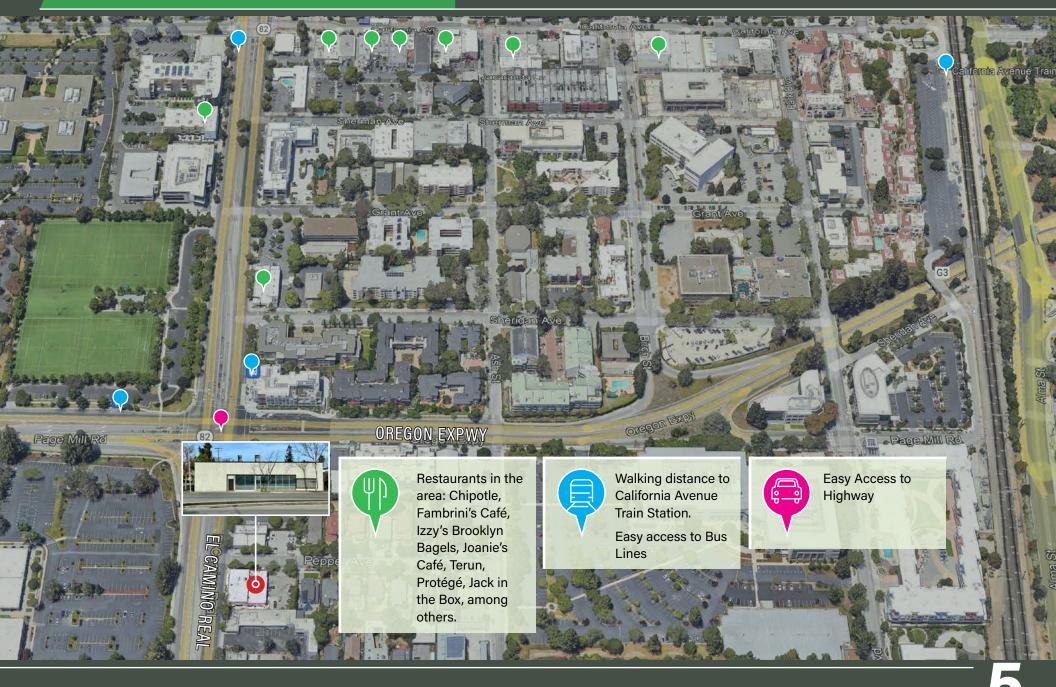

# 2905 EL GAMINO REAL PALO ALTO, CA

8,571 SF

// BUILDING FOR LEASE



\$1.95 NNN

Colliers

BRETT TAYLOR +1 408 282 3889 brett.taylor@colliers.com CA License No. 01856608

CUSHMAN & +1 WAKEFIELD gr

GREG PICKETT +1 650 320 0226 greg.pickett@cushwake.com CA License No. 01846327

## // PROPERTY HIGHLIGHTS

 $\propto$ 

C A

Well-located warehouse/ storage building with three roll-up doors.

Freshly painted building, inside and out.

2,099 SF mezzanine office area.

Fenced 3/1,000 parking behind building.

Walking distance to amenities.

## // INTERIOR PHOTOS









//

#### 6,472 SF FIRST FLOOR



#### 2,099 SF SECOND FLOOR



Drawings Not Exact, Not to Scale.

### // AMENITIES HIGHLIGHTS



# 2905 EL GAMINO BEAL

PALO ALTO, CA



OSTED RESPASSING

> BRETT TAYLOR +1 408 282 3889 brett.taylor@colliers.com CA License No. 01856608

GREG PICKETT +1 650 320 0226 greg.pickett@cushwake.com CA License No. 01846327



This marketing piece has been prepared by Colliers for advertising and general information only. Colliers makes no guarantees, representations or warranties of any kind, expressed or implied, regarding the information including, but not limited to, warranties of content, accuracy and reliability. Any interested party should undertake their own inquiries as to the accuracy of the information. Colliers excludes unequivocally all inferred or implied terms, conditions and warranties arising out of this document and excludes all liability for loss and damages arising there f