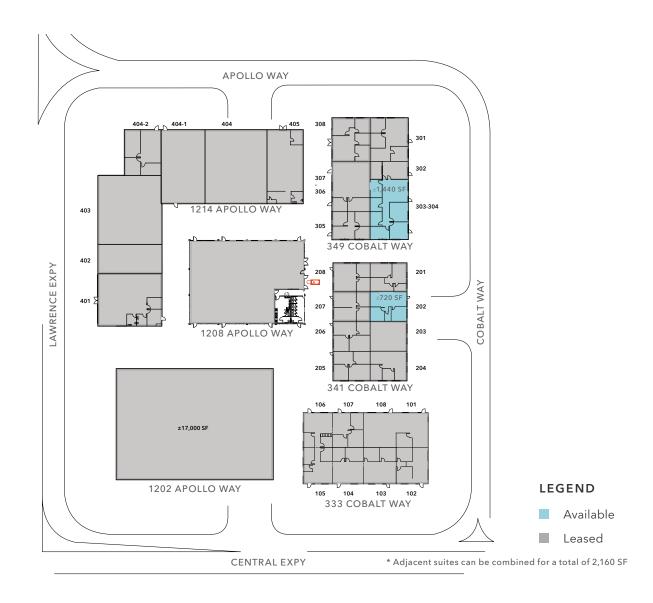

## Property Highlights

 $\pm$ 720 -  $\pm$ 1,440 SF suites available

Flexible term

No load factor

Single-story construction

On-site restaurant and services

New restrooms

Ample on-site parking

#### **SUITE AVAILABILITY**

|               | Total SF | Туре   | Price PSF           |
|---------------|----------|--------|---------------------|
| SUITE 303-304 | ±1,440   | Office | \$2.85 Full Service |
| SUITE 202     | ±720     | Office | \$2.85 Full Service |