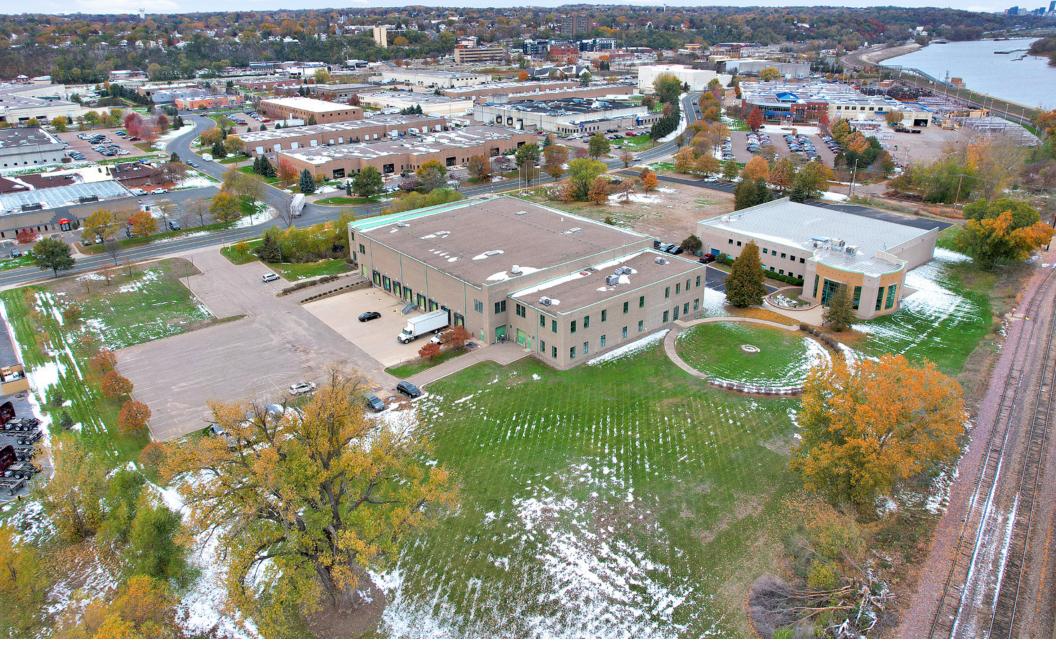

|
| Sprinkler           | 100%                                                                                                                    |
| Zoning              | I-1, Light Industrial District                                                                                          |
| 2024 Property Taxes | \$121,874 (\$2.07 psf)                                                                                                  |



#### **JAKE KELLY**

Senior Associate +1 952 465 3303

### **KRIS SMELTZER**

**Executive Director** +1 952 837 8575 jake.kelly@cushwake.com kris.smeltzer@cushwake.com



# **SITE PLAN**





### **FLOOR PLANS**







## **PROPERTY PHOTOS**

























### JAKE KELLY

Senior Associate +1 952 465 3303 jake.kelly@cushwake.com

#### **KRIS SMELTZER**

Executive Director +1 952 837 8575 kris.smeltzer@cushwake.com 3500 American Blvd W, Suite 200 Minneapolis, MN 55431 952 831 1000 industrialmn.com

©2022 Cushman & Wakefield. All rights reserved. The information contained in this communication is strictly confidential. This information has been obtained from sources believed to be reliable but has not been verified. NO WARRANTY OR REPRESENTATION, EXPRESS OR IMPLIED, IS MADE AS TO THE CONDITION OF THE PROPERTY (OR PROPERTIES) REFERENCED HEREIN OR AS TO THE ACCURACY OR COMPLETENESS OF THE INFORMATION CONTAINED HEREIN, AND SAME IS SUBMITTED SUBJECT TO ERRORS, OMISSIONS, CHANGE OF PRICE, RENTAL OR OTHER CONDITIONS, WITHDRAWAL WITHOUT NOTICE, AND