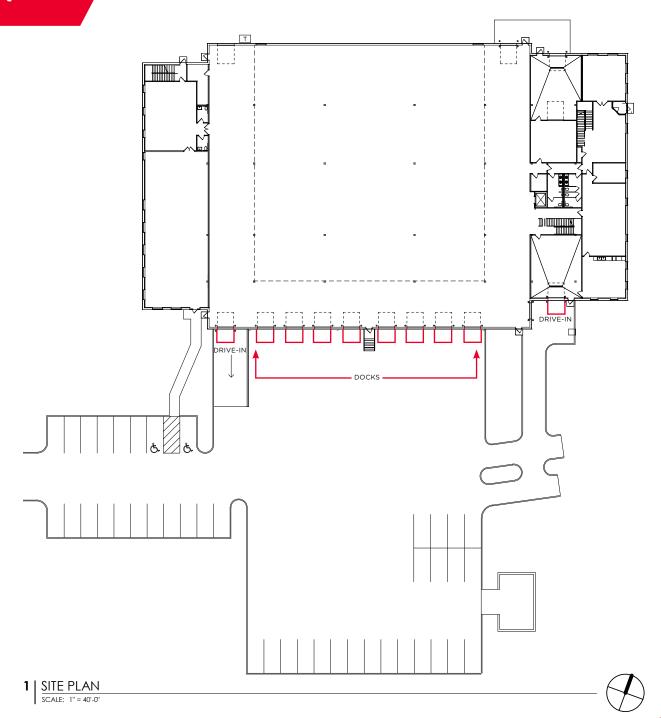

|
| Loading             | 8 docks<br>2 drive-ins                                                                                                  |
| Sprinkler           | 100%                                                                                                                    |
| Zoning              | I-1, Light Industrial District                                                                                          |
| 2024 Property Taxes | \$121,874 (\$2.07 psf)                                                                                                  |



#### **JAKE KELLY**

Senior Associate +1 952 465 3303

### **KRIS SMELTZER**

**Executive Director** +1 952 837 8575 jake.kelly@cushwake.com kris.smeltzer@cushwake.com



# **SITE PLAN**





### **FLOOR PLANS**







## **PROPERTY PHOTOS**

























### JAKE KELLY

Senior Associate +1 952 465 3303 jake.kelly@cushwake.com

#### **KRIS SMELTZER**

Executive Director +1 952 837 8575 kris.smeltzer@cushwake.com 3500 American Blvd W, Suite 200 Minneapolis, MN 55431 952 831 1000 industrialmn.com

©2022 Cushman & Wakefield. All rights reserved. The information contained in this communication is strictly confidential. This information has been obtained from sources believed to be reliable but has not been verified. NO WARRANTY OR REPRESENTATION, EXPRESS OR IMPLIED, IS MADE AS TO THE CONDITION OF THE PROPERTY (OR PROPERTIES) REFERENCED HEREIN OR AS TO THE ACCURACY OR COMPLETENESS OF THE INFORMATION CONTAINED HEREIN, AND SAME IS SUBMITTED SUBJECT TO ERRORS, OMISSIONS, C