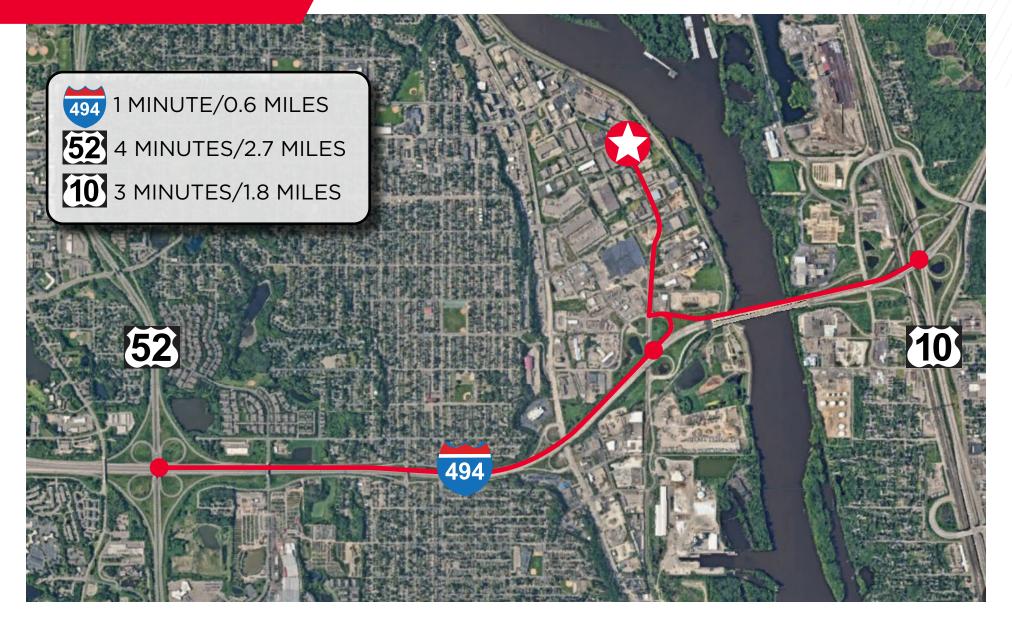

### **PROPERTY INFORMATION**

- HIGH CLEAR WAREHOUSING OPPORTUNITY
- EASY ACCESS TO I-494, HWY 52, AND HWY 10
- POTENTIAL OUTDOOR STORAGE

| Address             | 205 Hardman Ave S<br>South St. Paul, MN                                                                                 |
|---------------------|-------------------------------------------------------------------------------------------------------------------------|
| Sale Price          | \$5,950,000                                                                                                             |
| Lease Rate          | Negotiable                                                                                                              |
| Building Size       | 29,177 SF Warehouse<br>17,720 SF Mezzanine<br>8,638 SF 1st Level Office<br>3,301 SF 2nd Level Office<br>58,836 SF Total |
| Clear Height        | 14'6" - 36'                                                                                                             |
| Year Built          | 2004                                                                                                                    |
| Roof                | Original                                                                                                                |
| Loading             | 8 docks<br>2 drive-ins                                                                                                  |
| Sprinkler           | 100%                                                                                                                    |
| Zoning              | I-1, Light Industrial District                                                                                          |
| 2024 Property Taxes | \$121,874 (\$2.07 psf)                                                                                                  |