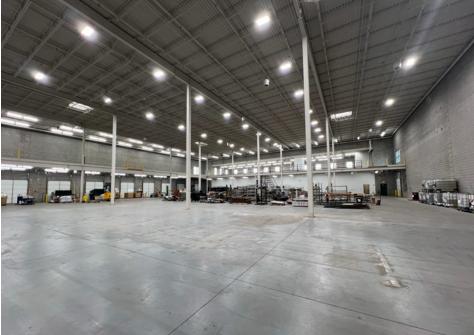

br>2 drive-ins                                                                                                  |
| Sprinkler           | 100%                                                                                                                    |
| Zoning              | I-1, Light Industrial District                                                                                          |
| 2024 Property Taxes | \$121,874 (\$2.07 psf)                                                                                                  |



#### **JAKE KELLY**

Senior Associate +1 952 465 3303

### **KRIS SMELTZER**

**Executive Director** +1 952 837 8575 jake.kelly@cushwake.com kris.smeltzer@cushwake.com



# **SITE PLAN**





### **FLOOR PLANS**







## **PROPERTY PHOTOS**

























### JAKE KELLY

Senior Associate +1 952 465 3303 jake.kelly@cushwake.com

#### **KRIS SMELTZER**

Executive Director +1 952 837 8575 kris.smeltzer@cushwake.com 3500 American Blvd W, Suite 200 Minneapolis, MN 55431 952 831 1000 industrialmn.com

©2022 Cushman & Wakefield. All rights reserved. The information contained in this communication is strictly confidential. This information has been obtained from sources believed to be reliable but has not been verified. NO WARRANTY OR REPRESENTATION, EXPRESS OR IMPLIED, IS MADE AS TO THE CONDITION OF THE PROPERTY (OR PROPERTIES) REFERENCED HEREIN OR AS TO THE ACCURACY OR COMPLETENESS OF THE INFORMATION CONTAINED HEREIN, AND SAME IS SUBMITTED SUBJECT TO ERRORS, OMISSIONS, CHANGE OF PRICE, RENTAL OR OTHER CONDITIONS, WITHDRAWAL