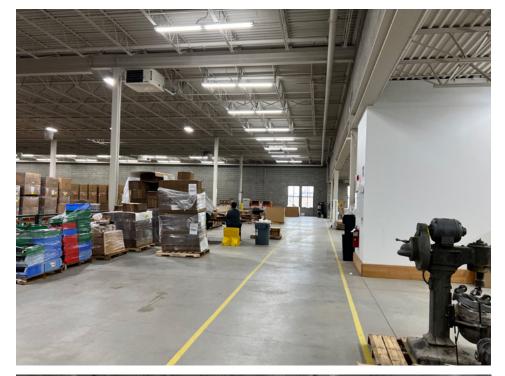

s<br>2 drive-ins                                                                                                  |
| Sprinkler           | 100%                                                                                                                    |
| Zoning              | I-1, Light Industrial District                                                                                          |
| 2024 Property Taxes | \$121,874 (\$2.07 psf)                                                                                                  |



#### **JAKE KELLY**

Senior Associate +1 952 465 3303

### **KRIS SMELTZER**

**Executive Director** +1 952 837 8575 jake.kelly@cushwake.com kris.smeltzer@cushwake.com



# **SITE PLAN**





### **FLOOR PLANS**







## **PROPERTY PHOTOS**

























### JAKE KELLY

Senior Associate +1 952 465 3303 jake.kelly@cushwake.com

#### **KRIS SMELTZER**

Executive Director +1 952 837 8575 kris.smeltzer@cushwake.com 3500 American Blvd W, Suite 200 Minneapolis, MN 55431 952 831 1000 industrialmn.com

©2022 Cushman & Wakefield. All rights reserved. The information contained in this communication is strictly confidential. This information has been obtained from sources believed to be reliable but has not been verified. NO WARRANTY OR REPRESENTATION, EXPRESS OR IMPLIED, IS MADE AS TO THE CONDITION OF THE PROPERTY (OR PROPERTIES) REFERENCED HEREIN OR AS TO THE ACCURACY OR COMPLETENESS OF THE INFORMATION CONTAINED HEREIN, AND SAME IS SUBMITTED SUBJECT TO ERRORS, OMISSIONS, CHANGE OF PRICE, RENTAL OR OTHER CONDITIONS, WITHDRAWA