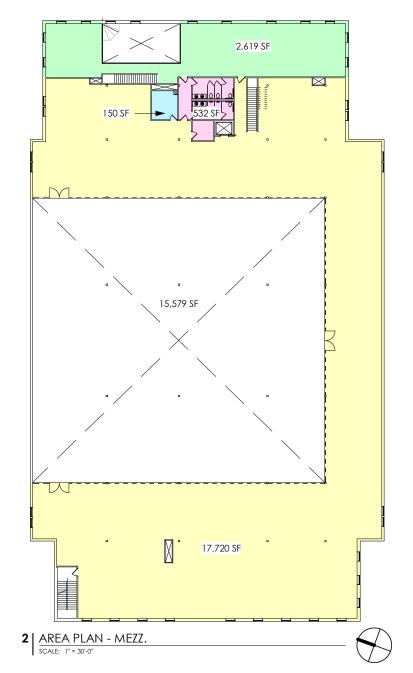

ading             | 8 docks<br>2 drive-ins                                                                                                  |
| Sprinkler           | 100%                                                                                                                    |
| Zoning              | I-1, Light Industrial District                                                                                          |
| 2024 Property Taxes | \$121,874 (\$2.07 psf)                                                                                                  |



#### **JAKE KELLY**

Senior Associate +1 952 465 3303

### **KRIS SMELTZER**

**Executive Director** +1 952 837 8575 jake.kelly@cushwake.com kris.smeltzer@cushwake.com



# **SITE PLAN**





### **FLOOR PLANS**







## **PROPERTY PHOTOS**

























### JAKE KELLY

Senior Associate +1 952 465 3303 jake.kelly@cushwake.com

#### **KRIS SMELTZER**

Executive Director +1 952 837 8575 kris.smeltzer@cushwake.com 3500 American Blvd W, Suite 200 Minneapolis, MN 55431 952 831 1000 industrialmn.com

©2022 Cushman & Wakefield. All rights reserved. The information contained in this communication is strictly confidential. This information has been obtained from sources believed to be reliable but has not been verified. NO WARRANTY OR REPRESENTATION, EXPRESS OR IMPLIED, IS MADE AS TO THE CONDITION OF THE PROPERTY (OR PROPERTIES) REFERENCED HEREIN OR AS TO THE ACCURACY OR COMPLETENESS OF THE INFORMATION CONTAINED HEREIN, AND SAME IS SUBMITTED SUBJECT TO ERRORS, OMISSIONS, CHANGE OF PRICE, RENTAL OR O