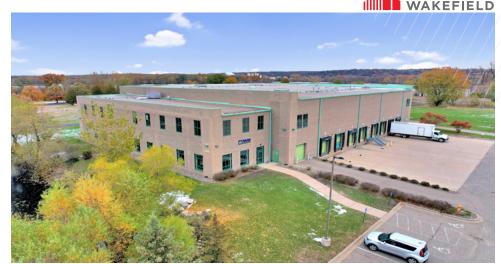

>2 drive-ins                                                                                                  |
| Sprinkler           | 100%                                                                                                                    |
| Zoning              | I-1, Light Industrial District                                                                                          |
| 2024 Property Taxes | \$121,874 (\$2.07 psf)                                                                                                  |



#### **JAKE KELLY**

Senior Associate +1 952 465 3303

### **KRIS SMELTZER**

**Executive Director** +1 952 837 8575 jake.kelly@cushwake.com kris.smeltzer@cushwake.com



# **SITE PLAN**





### **FLOOR PLANS**







## **PROPERTY PHOTOS**

























### JAKE KELLY

Senior Associate +1 952 465 3303 jake.kelly@cushwake.com

#### **KRIS SMELTZER**

Executive Director +1 952 837 8575 kris.smeltzer@cushwake.com 3500 American Blvd W, Suite 200 Minneapolis, MN 55431 952 831 1000 industrialmn.com

©2022 Cushman & Wakefield. All rights reserved. The information contained in this communication is strictly confidential. This information has been obtained from sources believed to be reliable but has not been verified. NO WARRANTY OR REPRESENTATION, EXPRESS OR IMPLIED, IS MADE AS TO THE CONDITION OF THE PROPERTY (OR PROPERTIES) REFERENCED HEREIN OR AS TO THE ACCURACY OR COMPLETENESS OF THE INFORMATION CONTAINED HEREIN, AND SAME IS SUBMITTED SUBJECT TO ERRORS, OMISSIONS, CHANGE OF PRICE, RENTAL OR OTHER CONDITIONS, WITHDRAWAL WI