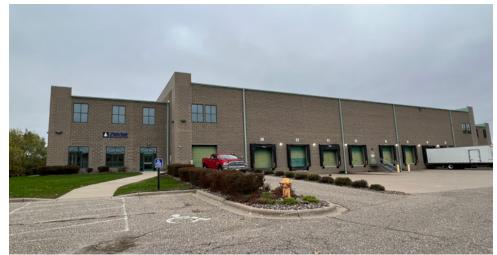

### **PROPERTY INFORMATION**

- HIGH CLEAR WAREHOUSING OPPORTUNITY
- EASY ACCESS TO I-494, HWY 52, AND HWY 10
- POTENTIAL OUTDOOR STORAGE

| Address             | 205 Hardman Ave S<br>South St. Paul, MN                                                                                 |
|---------------------|-------------------------------------------------------------------------------------------------------------------------|
| Sale Price          | \$5,950,000                                                                                                             |
| Lease Rate          | Negotiable                                                                                                              |
| Building Size       | 29,177 SF Warehouse<br>17,720 SF Mezzanine<br>8,638 SF 1st Level Office<br>3,301 SF 2nd Level Office<br>58,836 SF Total |
| Clear Height        | 14'6" - 36'                                                                                                             |
| Year Built          | 2004                                                                                                                    |
| Roof                | Original                                                                                                                |
| Loading             | 8 docks<br>2 drive-ins                                                                                                  |
| Sprinkler           | 100%                                                                                                                    |
| Zoning              | I-1, Light Industrial District                                                                                          |
| 2024 Property Taxes | \$121,874 (\$2.07 psf)                                                                                                  |