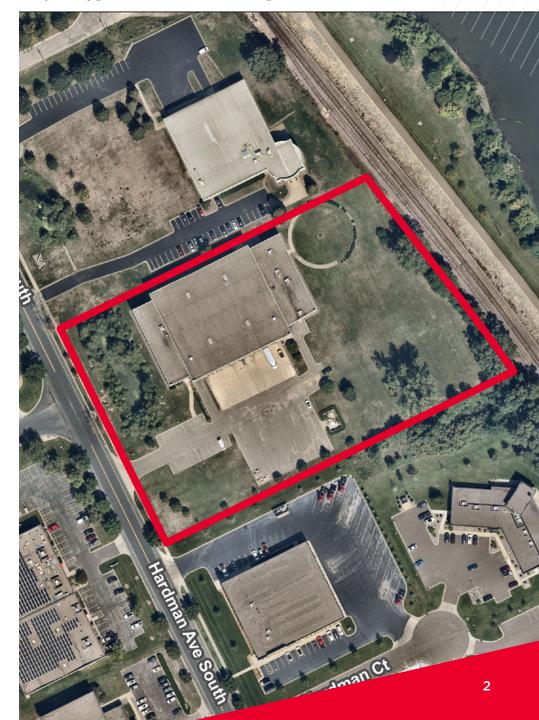

|
| Loading             | 8 docks<br>2 drive-ins                                                                                                  |
| Sprinkler           | 100%                                                                                                                    |
| Zoning              | I-1, Light Industrial District                                                                                          |
| 2024 Property Taxes | \$121,874 (\$2.07 psf)                                                                                                  |



#### **JAKE KELLY**

Senior Associate +1 952 465 3303

### **KRIS SMELTZER**

**Executive Director** +1 952 837 8575 jake.kelly@cushwake.com kris.smeltzer@cushwake.com



# **SITE PLAN**





### **FLOOR PLANS**







## **PROPERTY PHOTOS**

























### JAKE KELLY

Senior Associate +1 952 465 3303 jake.kelly@cushwake.com

#### **KRIS SMELTZER**

Executive Director +1 952 837 8575 kris.smeltzer@cushwake.com 3500 American Blvd W, Suite 200 Minneapolis, MN 55431 952 831 1000 industrialmn.com

©2022 Cushman & Wakefield. All rights reserved. The information contained in this communication is strictly confidential. This information has been obtained from sources believed to be reliable but has not been verified. NO WARRANTY OR REPRESENTATION, EXPRESS OR IMPLIED, IS MADE AS TO THE CONDITION OF THE PROPERTY (OR PROPERTIES) REFERENCED HEREIN OR AS TO THE ACCURACY OR COMPLETENESS OF THE INFORMATION CONTAINED HEREIN, AND SAME IS SUBMITTED SUBJECT TO