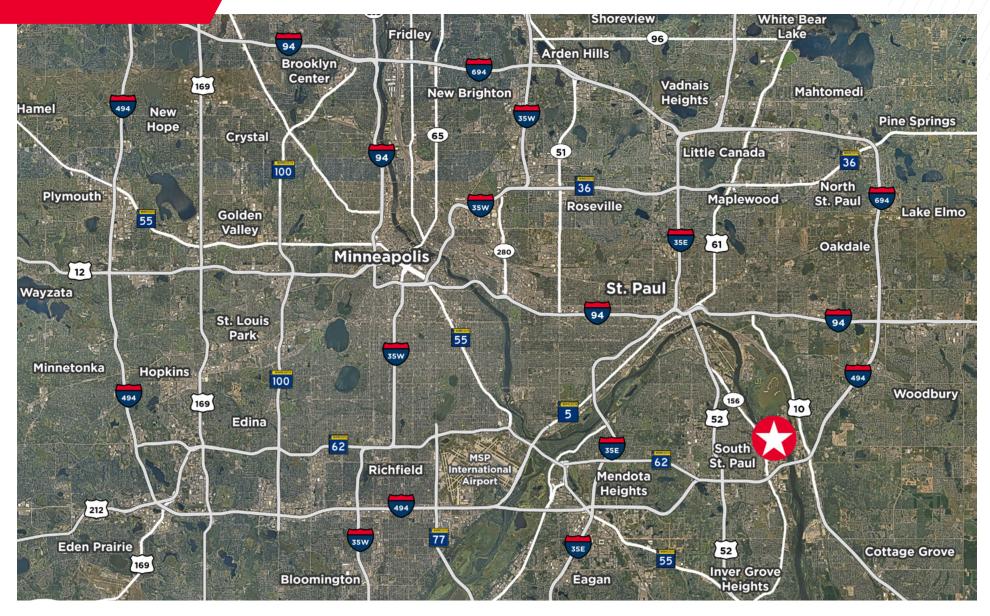

### **PROPERTY INFORMATION**

- HIGH CLEAR WAREHOUSING OPPORTUNITY
- EASY ACCESS TO I-494, HWY 52, AND HWY 10
- POTENTIAL OUTDOOR STORAGE

| Address             | 205 Hardman Ave S<br>South St. Paul, MN                                                                                 |
|---------------------|-------------------------------------------------------------------------------------------------------------------------|
| Sale Price          | \$5,950,000                                                                                                             |
| Lease Rate          | Negotiable                                                                                                              |
| Building Size       | 29,177 SF Warehouse<br>17,720 SF Mezzanine<br>8,638 SF 1st Level Office<br>3,301 SF 2nd Level Office<br>58,836 SF Total |
| Clear Height        | 14'6" - 36'                                                                                                             |
| Year Built          | 2004                                                                                                                    |
| Roof                | Original                                                                                                                |
| Loading             | 8 docks<br>2 drive-ins                                                                                                  |
| Sprinkler           | 100%                                                                                                                    |
| Zoning              | I-1, Light Industrial District                                                                                          |
| 2024 Property Taxes | \$121,874 (\$2.07 psf)                                                                                                  |