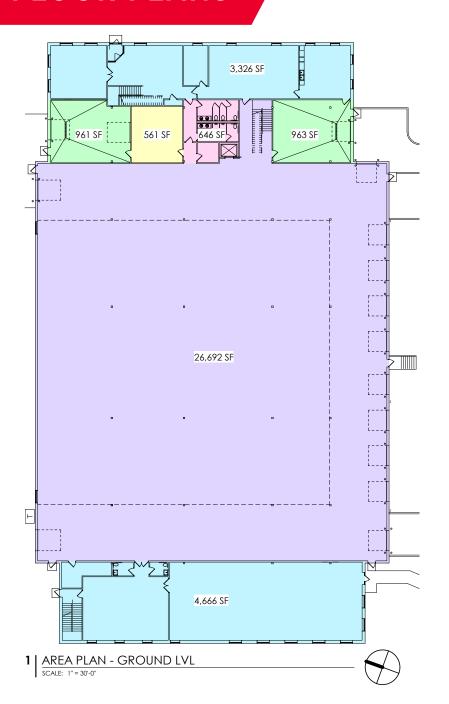

Loading             | 8 docks<br>2 drive-ins                                                                                                  |
| Sprinkler           | 100%                                                                                                                    |
| Zoning              | I-1, Light Industrial District                                                                                          |
| 2024 Property Taxes | \$121,874 (\$2.07 psf)                                                                                                  |



#### **JAKE KELLY**

Senior Associate +1 952 465 3303

### **KRIS SMELTZER**

**Executive Director** +1 952 837 8575 jake.kelly@cushwake.com kris.smeltzer@cushwake.com



# **SITE PLAN**





### **FLOOR PLANS**







## **PROPERTY PHOTOS**

























### JAKE KELLY

Senior Associate +1 952 465 3303 jake.kelly@cushwake.com

#### **KRIS SMELTZER**

Executive Director +1 952 837 8575 kris.smeltzer@cushwake.com 3500 American Blvd W, Suite 200 Minneapolis, MN 55431 952 831 1000 industrialmn.com

©2022 Cushman & Wakefield. All rights reserved. The information contained in this communication is strictly confidential. This information has been obtained from sources believed to be reliable but has not been verified. NO WARRANTY OR REPRESENTATION, EXPRESS OR IMPLIED, IS MADE AS TO THE CONDITION OF THE PROPERTY (OR PROPERTIES) REFERENCED HEREIN OR AS TO THE ACCURACY OR COMPLETENESS OF THE INFORMATION CONTAINED HEREIN, AND SAME IS SUBMITTED SUBJECT TO ERRORS, OMISSIONS, CHANGE OF PRICE, RENTAL OR