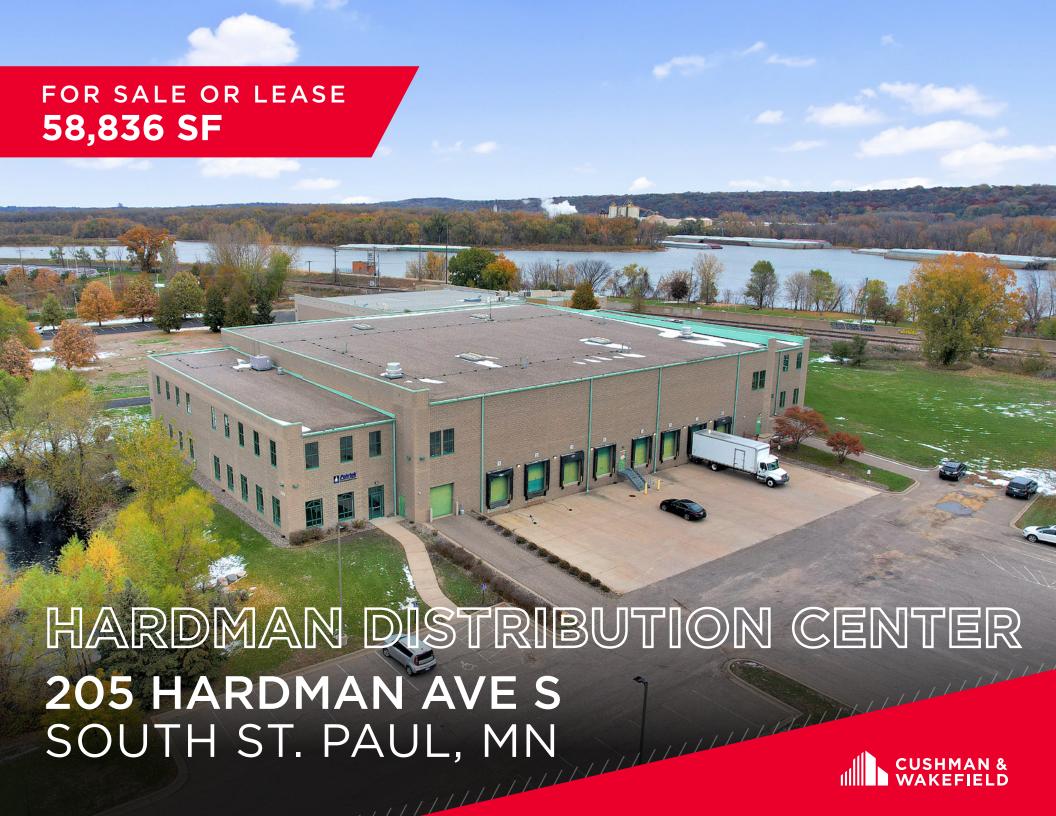

### **PROPERTY INFORMATION**

- HIGH CLEAR WAREHOUSING OPPORTUNITY
- EASY ACCESS TO I-494, HWY 52, AND HWY 10
- POTENTIAL OUTDOOR STORAGE

| Address             | 205 Hardman Ave S<br>South St. Paul, MN                                                                                 |
|---------------------|-------------------------------------------------------------------------------------------------------------------------|
| Sale Price          | \$5,950,000                                                                                                             |
| Lease Rate          | Negotiable                                                                                                              |
| Building Size       | 29,177 SF Warehouse<br>17,720 SF Mezzanine<br>8,638 SF 1st Level Office<br>3,301 SF 2nd Level Office<br>58,836 SF Total |
| Clear Height        | 14'6" - 36'                                                                                                             |
| Year Built          | 2004                                                                                                                    |
| Roof                | Original                                                                                                                |
| Loading             | 8 docks<br>2 drive-ins                                                                                                  |
| Sprinkler           | 100%                                                                                                                    |
| Zoning              | I-1, Light Industrial District                                                                                          |
| 2024 Property Taxes | \$121,874 (\$2.07 psf)                                                                                                  |