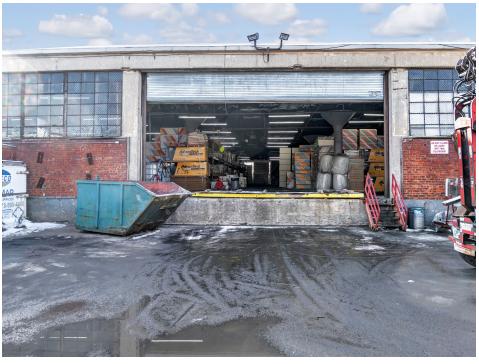

# 8 REWE STREET

## **EAST WILLIAMSBURG, BROOKLYN**

55,074 SF WAREHOUSE | +/- 15,000 SF LAND

**0.75 MILES** 

278

2.5 MILES

WILLIAMSBURG BRIDGE

4.4 MILES

MANHATTAN BRIDGE