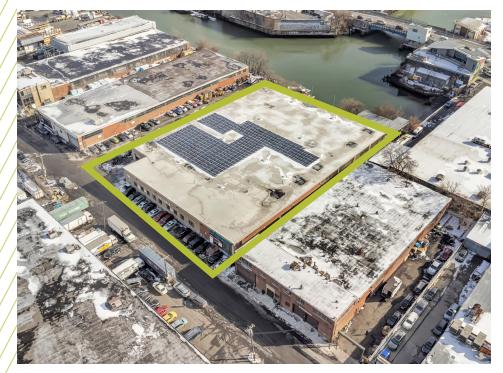

## **EAST WILLIAMSBURG, BROOKLYN**

55,074 SF WAREHOUSE | +/- 15,000 SF LAND

**0.75 MILES** 

278

2.5 MILES

WILLIAMSBURG BRIDGE

4.4 MILES

MANHATTAN BRIDGE