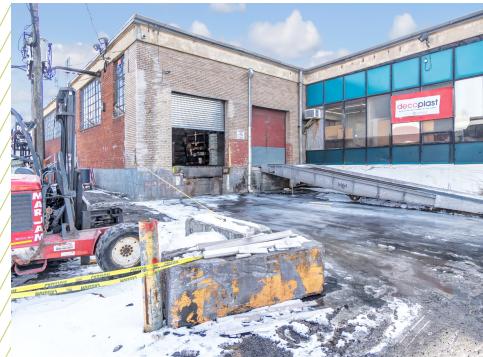

# 8 REWE STREET

## **EAST WILLIAMSBURG, BROOKLYN**

55,074 SF WAREHOUSE | +/- 15,000 SF LAND

**0.75 MILES** 

278

2.5 MILES

WILLIAMSBURG BRIDGE

4.4 MILES

MANHATTAN BRIDGE