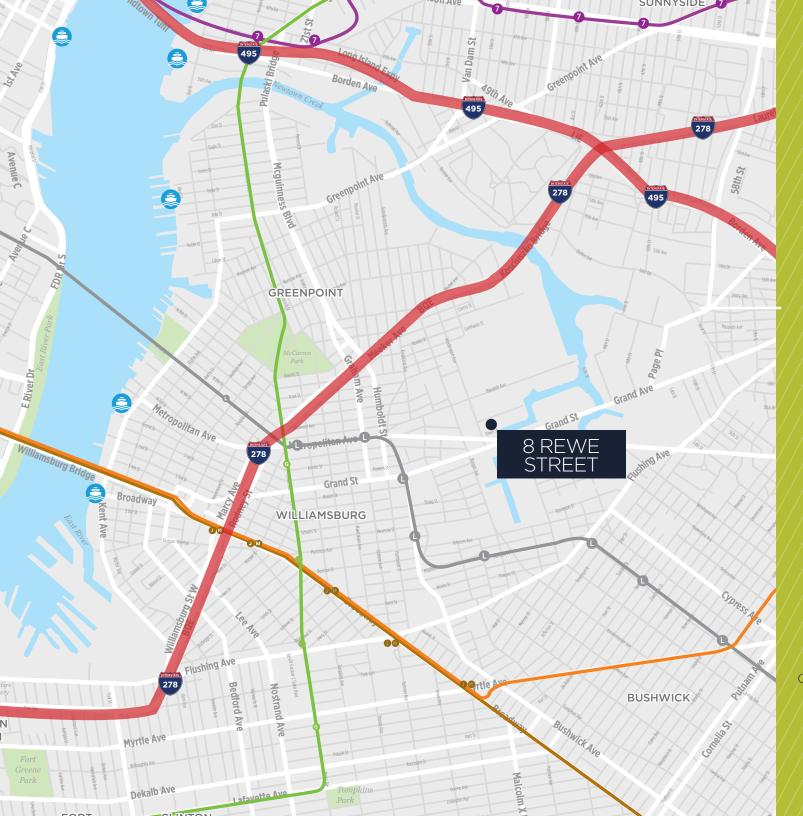

## **EAST WILLIAMSBURG, BROOKLYN**

55,074 SF WAREHOUSE | +/- 15,000 SF LAND

**0.75 MILES** 

278

2.5 MILES

WILLIAMSBURG BRIDGE

4.4 MILES

MANHATTAN BRIDGE

4 MILES

QUEENSBORO BRIDGE

6.6 MILES

RFK/BRIDGE

6.3 MILES

LGA AIRPORT

10 MILES

JFK/AIRPORT

4.5 MILES

QUEENS MIDTOWN TUNNEL

7.6 MILES
HUGH CAREY TUNNEL