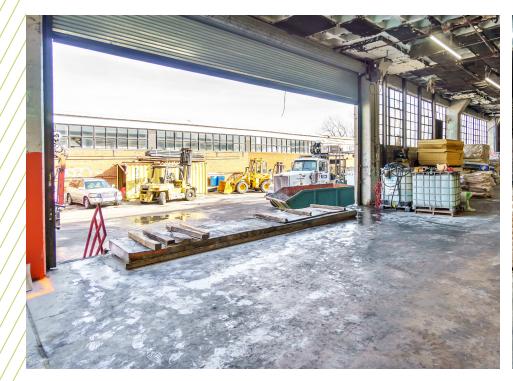

# 8 REWE STREET

## **EAST WILLIAMSBURG, BROOKLYN**

55,074 SF WAREHOUSE | +/- 15,000 SF LAND

**0.75 MILES** 

278

2.5 MILES

WILLIAMSBURG BRIDGE

4.4 MILES

MANHATTAN BRIDGE