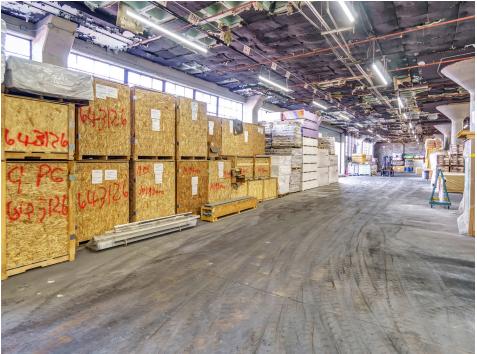

## **EAST WILLIAMSBURG, BROOKLYN**

55,074 SF WAREHOUSE | +/- 15,000 SF LAND

**0.75 MILES** 

278

2.5 MILES

WILLIAMSBURG BRIDGE

4.4 MILES

MANHATTAN BRIDGE