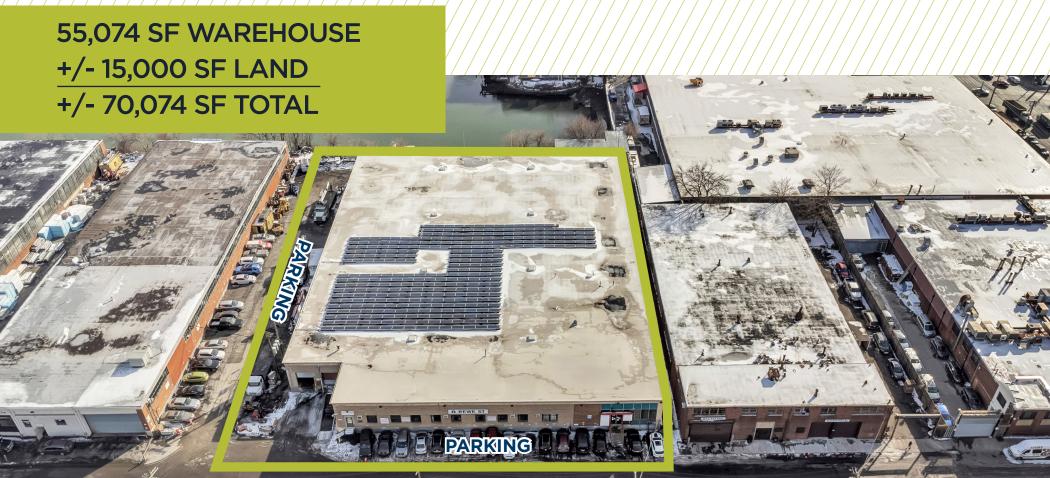

## **EAST WILLIAMSBURG, BROOKLYN**

55,074 SF WAREHOUSE | +/- 15,000 SF LAND

**0.75 MILES** 

278

2.5 MILES

WILLIAMSBURG BRIDGE

4.4 MILES

MANHATTAN BRIDGE