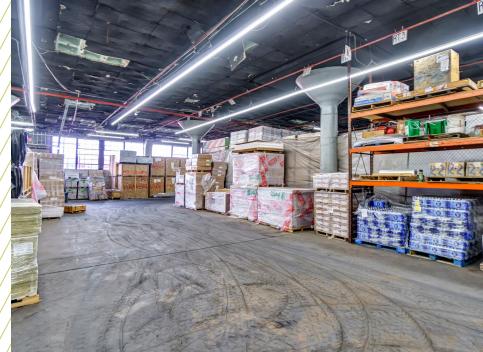

## **EAST WILLIAMSBURG, BROOKLYN**

55,074 SF WAREHOUSE | +/- 15,000 SF LAND

**0.75 MILES** 

278

2.5 MILES

WILLIAMSBURG BRIDGE

4.4 MILES

MANHATTAN BRIDGE