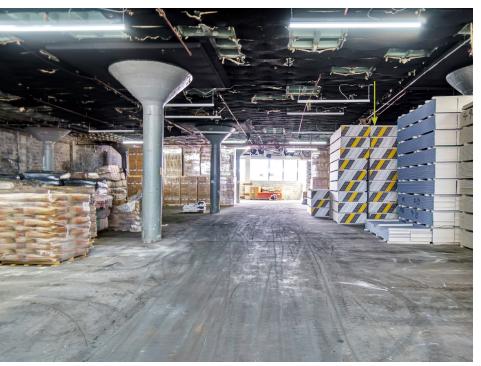

# 8 REWE STREET

## **EAST WILLIAMSBURG, BROOKLYN**

55,074 SF WAREHOUSE | +/- 15,000 SF LAND

**0.75 MILES** 

278

2.5 MILES

WILLIAMSBURG BRIDGE

4.4 MILES

MANHATTAN BRIDGE