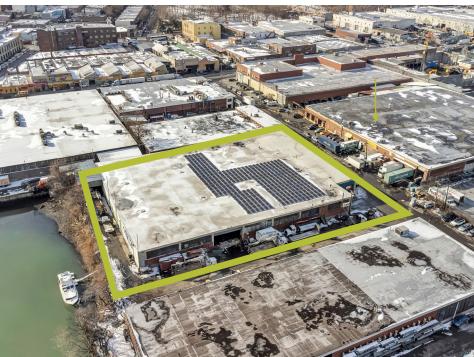

## **EAST WILLIAMSBURG, BROOKLYN**

55,074 SF WAREHOUSE | +/- 15,000 SF LAND

**0.75 MILES** 

278

2.5 MILES

WILLIAMSBURG BRIDGE

4.4 MILES

MANHATTAN BRIDGE