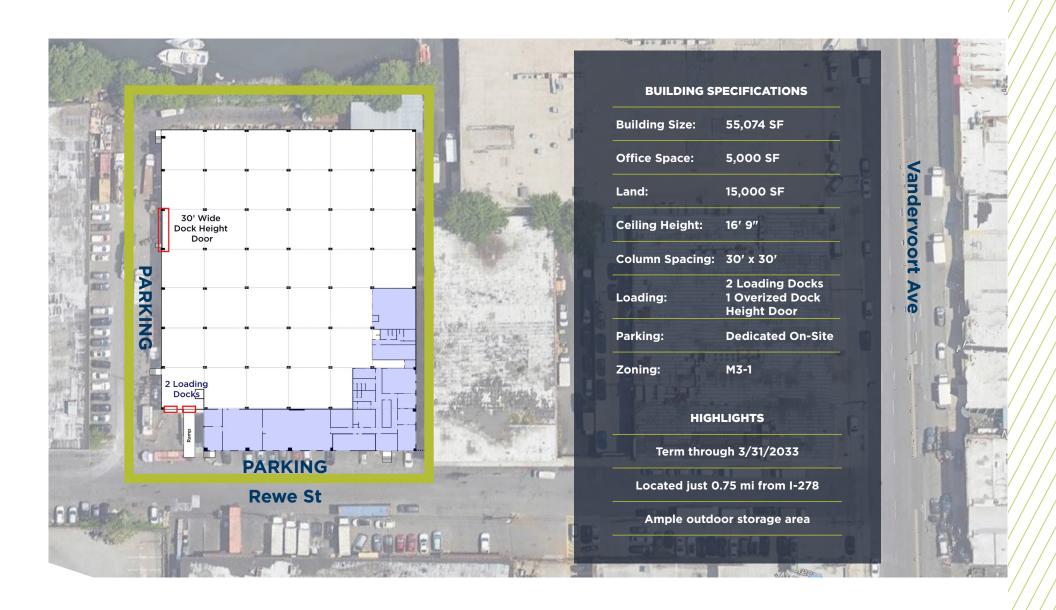

## **EAST WILLIAMSBURG, BROOKLYN**

55,074 SF WAREHOUSE | +/- 15,000 SF LAND

**0.75 MILES** 

278

2.5 MILES

WILLIAMSBURG BRIDGE

4.4 MILES

MANHATTAN BRIDGE