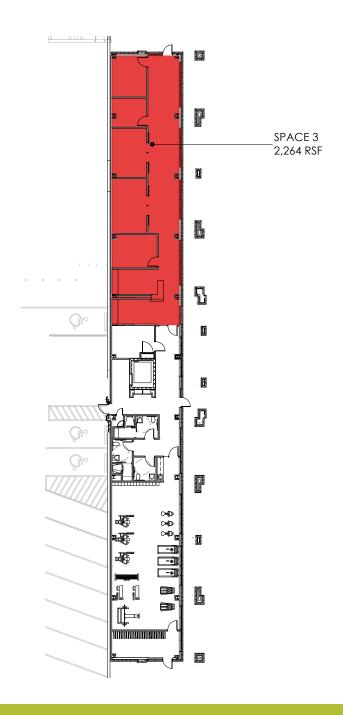

## **PROPERTY HIGHLIGHTS**

- Space 3: 2,264 RSF | \$42.00/SF Full Service
- Free structured parking
- Fitness Center
- Direct access to Monon Trail

### CARMEL, IN

SPACE 3 AVAILABLE 2,264 SF

**CLICK HERE FOR VIRTUAL TOUR** 