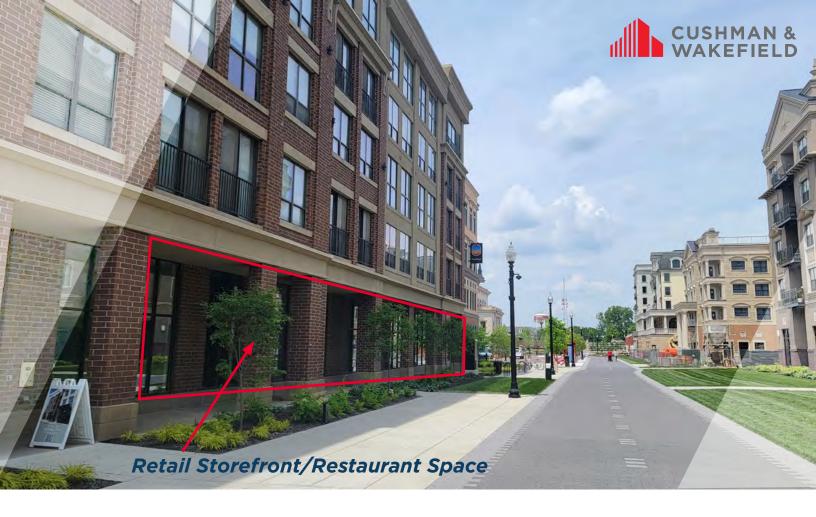

## **PROPERTY HIGHLIGHTS**

- Space 3: 2,264 RSF | \$42.00/SF Full Service
- Free structured parking
- Fitness Center
- Direct access to Monon Trail

# **MEZZ 42**