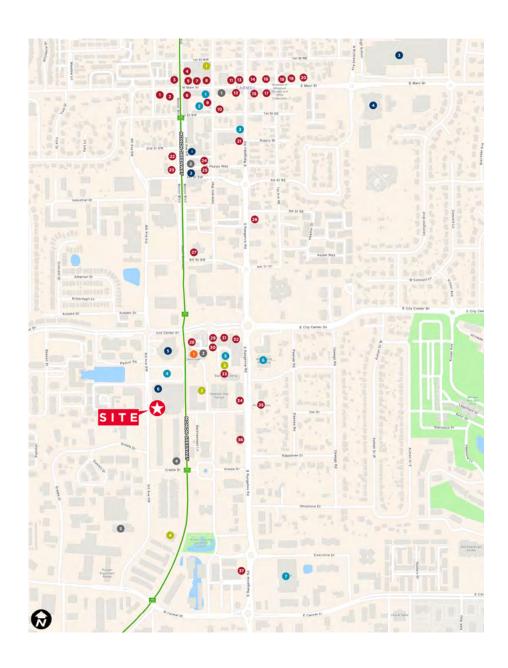

# **MEZZ 42 AMENITY MAP**

### CARMEL, IN

| Name                          | Category           | Number |
|-------------------------------|--------------------|--------|
| Peace Water Winery            | Entertainment      | 1      |
| Sun King Brewery              | Entertainment      | 2      |
| Adagio Lounge                 | Entertainment      | 3      |
| Union Brewing Company         | Entertainment      | 4      |
| Carmel Ice Skadium            | Entertainment      | 5      |
| Anytime Fitness               | Fitness            | 1      |
| InCycle                       | Fitness            | 2      |
| FlexWerk Fitness              | Fitness            | 3      |
| Ozwell Fitness                | Fitness            | 4      |
| Hotel Carmichael              | Hotels             | 1      |
| Happy Dog Hotel & Spa         | Points of Interest | 1      |
| Midtown Plaza Park            | Points of Interest | 2      |
| Carmel High School            | Points of Interest | 3      |
| Carmel Clay Public Library    | Points of Interest | 4      |
| The Palladium Center for Arts | Points of Interest | 5      |
| Booth Tarkington Theater      | Points of Interest | 6      |
|                               |                    |        |
| Savor                         | Restaurants        | 1 2    |
| Anthony's Chophouse           | Restaurants        | 3      |
| Bub's Burgers                 | Restaurants        |        |
| Pad Thai                      | Restaurants        | 4      |
| Monterey Cuisine              | Restaurants        | 5      |
| Bazbeaux Pizza                | Restaurants        | 6      |
| Rita's Frozen Custard         | Restaurants        | 7      |
| Vitality Bowls                | Restaurants        | 8      |
| Muldoon's                     | Restaurants        | 9      |
| Ristorante Roma               | Restaurants        | 10     |
| Fayrouz                       | Restaurants        | 11     |
| Petos Greek Cuisine           | Restaurants        | 12     |
| Bovaconti Coffee              | Restaurants        | 13     |
| Tre on Main                   | Restaurants        | 14     |
| Papa Fattoush                 | Restaurants        | 15     |
| Woody's Library               | Restaurants        | 16     |
| Agave Bar & Grill             | Restaurants        | 17     |
| Juniper on Main               | Restaurants        | 18     |
| Greek's Pizzeria              | Restaurants        | 19     |
| Indie Coffee Roasters         | Restaurants        | 20     |
| Le Peep                       | Restaurants        | 21     |
| Social Cantina                | Restaurants        | 22     |
| Garden Table                  | Restaurants        | 23     |
| Den by FoxGardin              | Restaurants        | 24     |
| Fork & Ale House              | Restaurants        | 25     |
|                               |                    | 26     |
| Cancun                        | Restaurants        |        |
| Pure Green                    | Restaurants        | 27     |
| Vivante                       | Restaurants        | 28     |
| divvy                         | Restaurants        | 29     |
| Hanami Sushi                  | Restaurants        | 30     |
| Eggshell Bistro               | Restaurants        | 31     |
| Matt the Miller's Tavern      | Restaurants        | 32     |
| The Cake Bake Shop            | Restaurants        | 33     |
| Graeter's Ice Cream           | Restaurants        | 34     |
| Penn Station                  | Restaurants        | 35     |
| The Old Spaghetti Factory     | Restaurants        | 36     |
| Wahlburgers                   | Restaurants        | 37     |
| Joe's Butcher Shop            | Shopping           | 1      |
| Arts & Design District        | Shopping           | 2      |
| Indiana Design Center         | Shopping           | 3      |
| Carmel Farmers Market         | Shopping           | 4      |
| Carmel City Center            | Shopping           | 5      |
| Ace Hardware                  | Shopping           | 6      |
| Kroger                        | Shopping           | 7      |
|                               |                    |        |