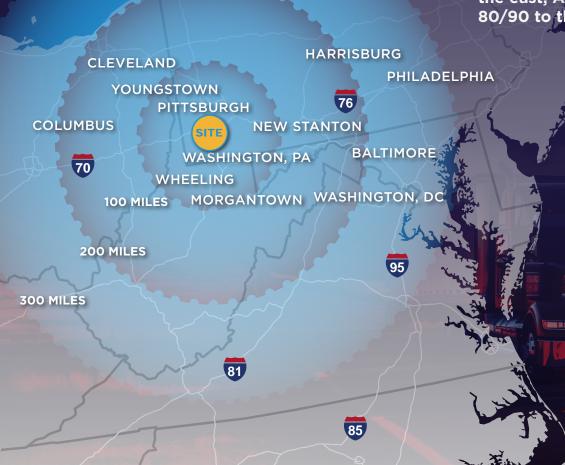

#### **ALTA VISTA BUSINESS PARK**

Charleroi, PA 15022

• Easy access to I-79 and I-76 via I-70. These highways circle the Pittsburgh MSA, and connect to Harrisburg/ Philadelphia to the east, Akron/Youngstown to the northwest, and Interstate 80/90 to the north.

| WASHINGTON, PA   | 17 miles  | <u>+</u> 23 min.        |
|------------------|-----------|-------------------------|
| NEW STANTON, PA  | 26 miles  | <u>+</u> 30 min.        |
| PITTSBURGH, PA   | 38 miles  | <u>+</u> 41 min.        |
| WHEELING, WV     | 48 miles  | <u>+</u> 48 min.        |
| MORGANTOWN, WV   | 55 miles  | <u>+</u> 59 min.        |
| YOUNGSTOWN, OH   | 95 miles  | <u>+</u> 1 hr. 50 min.  |
| CLEVELAND, OH    | 164 miles | <u>+</u> 2 hrs. 41 min. |
| COLUMBUS, OH     | 174 miles | <u>+</u> 2 hrs. 39 min. |
| HARRISBURG, PA   | 196 miles | <u>+</u> 3 hrs. 4 min.  |
| WASHINGTON DC    | 227 miles | <u>+</u> 4 hrs. 1 min.  |
| BALTIMORE, MD    | 230 miles | <u>+</u> 4 hrs. 1 min.  |
| PHILADELPHIA, PA | 297 miles | <u>+</u> 4 hrs. 44 min. |

- Interstate 79 10 miles
- Pennsylvania Route 43 (Mon Fayette Expressway - 4 miles
- Pittsburgh International Airport 45 minute commute
- Pennsylvania Turnpike nearby
- Restaurant and hotel accommodations, healthcare, banks, and retail outlets are all within close proximity to the site
- Easy access to markets in Pennsylvania, Ohio, and West Virginia
- Located within a 500 mile radius or one day's drive to 40 percent of the entire U.S. population and 50 percent of total Canadian population