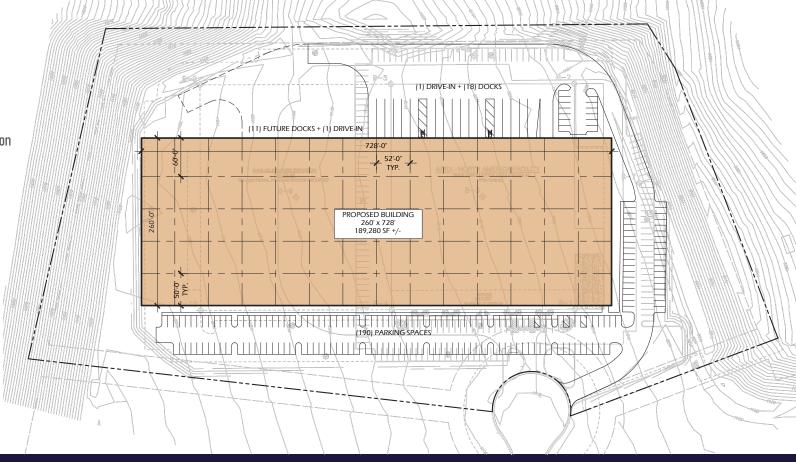

12.95 ACRE PAD-READY SITE ~ CAPABLE OF ACCOMMODATING UP TO ± 189,280 SF FOOTPRINT

#### **Permitting**

Fallowfield Township

12.95 ACRE PAD-READY SITE ~ CAPABLE OF ACCOMMODATING UP TO ± 189,280 SF FOOTPRINT

ALTA VISTA BUSINESS PARK LOT 9 LOT 6

Alta Vista is a 256-acre business park located in Fallowfield Township, Washington County. Alta Vista is ideally located off of I-70, exit 32, with many of the lots visible from I-70. The interchange servicing Alta Vista has undergone improvements in recent years, offering improved access to Alta Vista.