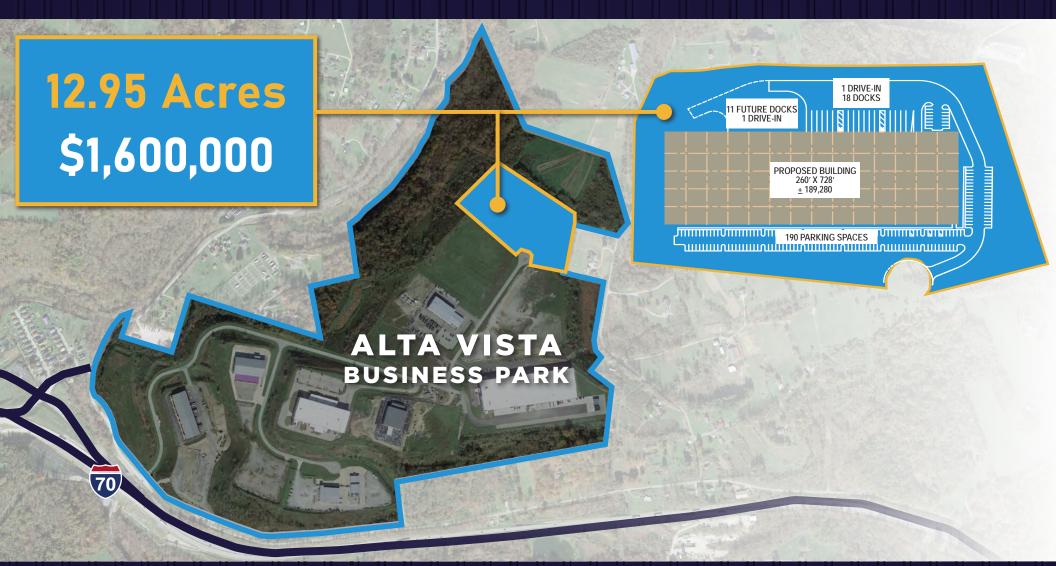

12.95 ACRE PAD-READY SITE ~ CAPABLE OF ACCOMMODATING UP TO ± 189,280 SF FOOTPRINT

#### **Permitting**

Fallowfield Township

12.95 ACRE PAD-READY SITE ~ CAPABLE OF ACCOMMODATING UP TO ± 189,280 SF FOOTPRINT

ALTA VISTA BUSINESS PARK LOT 9 LOT 6

Alta Vista is a 256-acre business park located in Fallowfield Township, Washington County. Alta Vista is ideally located off of I-70, exit 32, with many of the lots visible from I-70. The interchange servicing Alta Vista has undergone improvements in recent years, offering improved access to Alta Vista.

### FOR SALE

LOT 12 12.95 Acres \$1,600,000

ADDITIONAL INFORMATION AVAILABLE UPON REQUEST