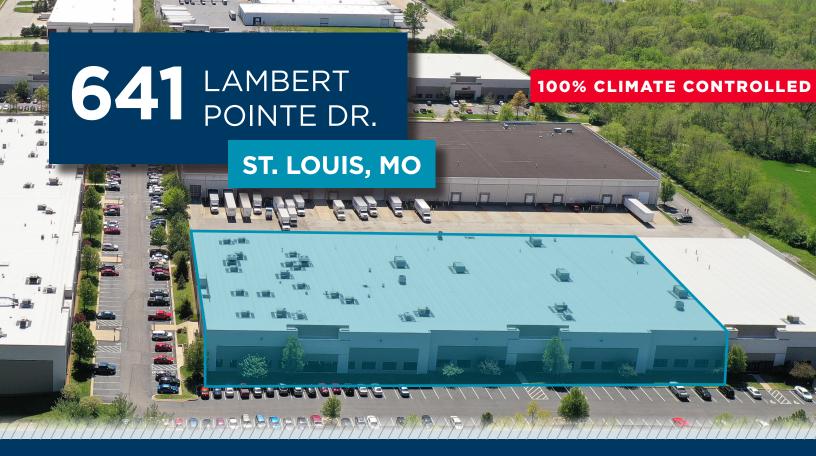

### **PROPERTY HIGHLIGHTS**

| Lease Rate:           | CONTACT BROKER FOR PRICING                                                                     |
|-----------------------|------------------------------------------------------------------------------------------------|
| HVAC:                 | 100% Climate Controlled                                                                        |
| Fire Suppression:     | ESFR                                                                                           |
| Column Spacing:       | 45' x 45'                                                                                      |
| Loading:              | 4 (9'x10') Docks, expandable up to 17<br>1 (16'x20') Oversized Drive-In,<br>expandable up to 2 |
| Clear Height:         | 24'                                                                                            |
| Modular Cooler:       | ±8,740 SF                                                                                      |
| Office Area:          | ±20,500 SF (Existing & Divisible)                                                              |
| Divisible To:         | ±22,566                                                                                        |
| Total Available Area: | 90,655 SF (Divisible)                                                                          |
| Total Building Area:  | 106,045 SF                                                                                     |

## **90,655** SF