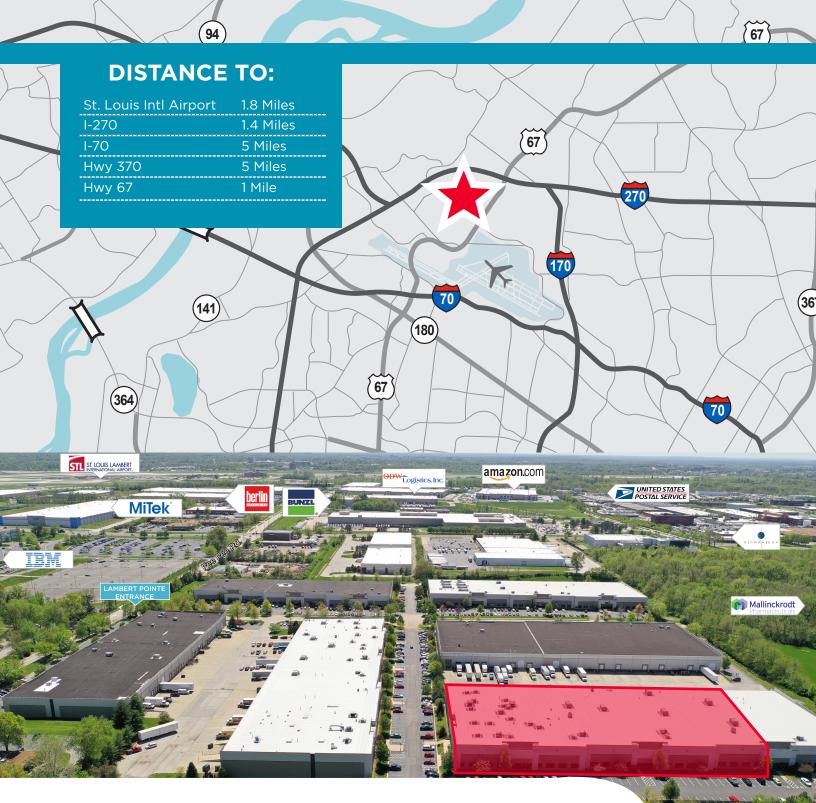

|
| Total Building Area:  | 106,045 SF                                                                                     |

## **90,655** SF

### SUITE FEATURES

- Modular cooler maintains 50 degrees and 50% humidity
- Utility drops (power, air, network) throughout the space
- Warehouse floors are sealed and joints caulked
- Heavy Power available

CHRISTY WIRTH, SIOR, CCIM Director +1 314 913 9524 christy.wirth@cushwake.com **ED LAMPITT, SIOR, CCIM** Vice Chair +1 314 746 0383 ed.lampitt@cushwake.com **OWNED & MANAGED BY** 





# EXISTING FLOOR PLAN

### **POTENTIAL DEMISING PLAN**



FOR LEASE 90,655 SF

641 LAMBERT POINTE DR | ST. LOUIS, MO

### **POTENTIAL SUITE PLANS\***



\*All floor plans are conceputal as shown



#### FOR MORE INFORMATION, PLEASE CONTACT:

CHRISTY WIRTH, SIOR, CCIM Director +1 314 913 9524 christy.wirth@cushwake.com ED LAMPITT, SIOR, CCIM Vice Chair +1 314 746 0383 ed.lampitt@cushwake.com

©2025 Cushman & Wakefield. All rights reserved. The material in this presentation has been prepared solely for information purposes, and is strictly confidential. Any disclosure, use, copying or circulation of this presentation (or the information contained within it) is strictly prohibited, unless you have obtained Cushman & Wakefield's prior written consent. The views expressed in this presentation are the views of the author and do not necessarily reflect the views of Cushman & Wakefield. Neither this presentation nor any part of it shall form the basis of, or be relied upon in connection wi