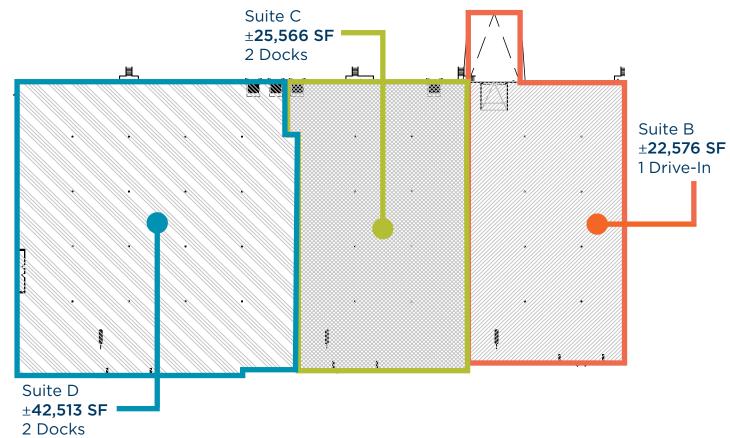

### **POTENTIAL DEMISING PLAN**

FOR LEASE 90,655 SF

641 LAMBERT POINTE DR | ST. LOUIS, MO