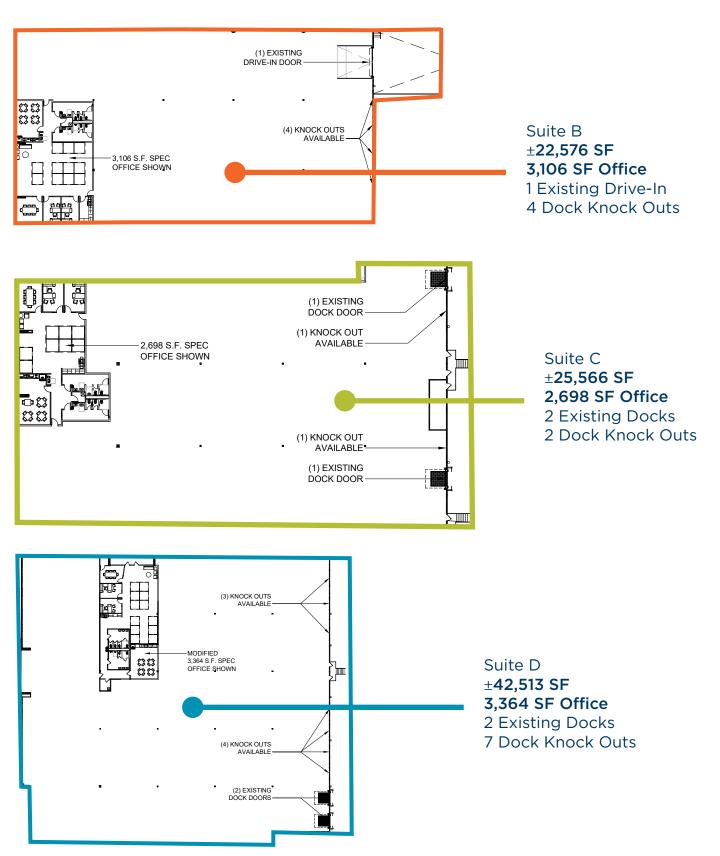

vailable Area: | 90,655 SF (Divisible)                                                                          |
| Total Building Area:  | 106,045 SF                                                                                     |

## **90,655** SF

### SUITE FEATURES

- Modular cooler maintains 50 degrees and 50% humidity
- Utility drops (power, air, network) throughout the space
- Warehouse floors are sealed and joints caulked
- Heavy Power available

CHRISTY WIRTH, SIOR, CCIM Director +1 314 913 9524 christy.wirth@cushwake.com **ED LAMPITT, SIOR, CCIM** Vice Chair +1 314 746 0383 ed.lampitt@cushwake.com **OWNED & MANAGED BY** 





# EXISTING FLOOR PLAN

### **POTENTIAL DEMISING PLAN**



FOR LEASE 90,655 SF

641 LAMBERT POINTE DR | ST. LOUIS, MO

### **POTENTIAL SUITE PLANS\***



\*All floor plans are conceputal as shown



#### FOR MORE INFORMATION, PLEASE CONTACT:

CHRISTY WIRTH, SIOR, CCIM Director +1 314 913 9524 christy.wirth@cushwake.com ED LAMPITT, SIOR, CCIM Vice Chair +1 314 746 0383 ed.lampitt@cushwake.com

©2025 Cushman & Wakefield. All rights reserved. The material in this presentation has been prepared solely for information purposes, and is strictly confidential. Any disclosure, use, copying or circulation of this presentation (or the information contained within it) is strictly prohibited, unless you have obtained Cushman & Wakefield's prior written consent. The views expressed in this presentation are the views of the author and do not necessarily reflect the views of Cushman & Wakefield. Neither this presentation nor any part of it shall form the