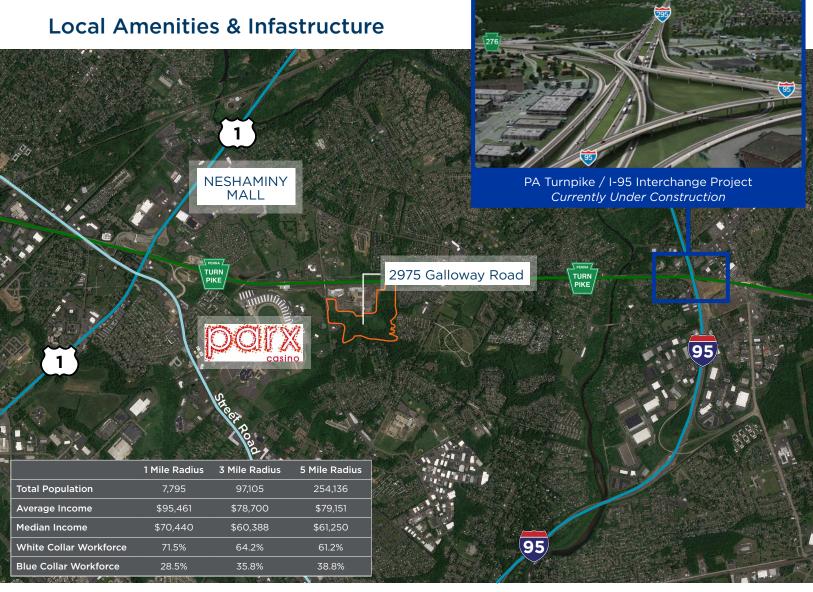

## **Location Overview**

Located in Lower Bucks County, 2975 Galloway Road is strategically positioned within close proximity to the PA Turnpike, Route 1, and I-95, offering access to the surrounding Philadelphia Suburbs and other major Mid-Atlantic cities, such as Washington D.C., Baltimore, and New York City. Locally, the property is surrounded by amenities, most notably, the Neshaminy Mall, Parx Casino, and a variety of retail options on nearby Street Road. The property offers a rare opportunity to purchase a large land site in the heavily populated Suburban Philadelphia region.