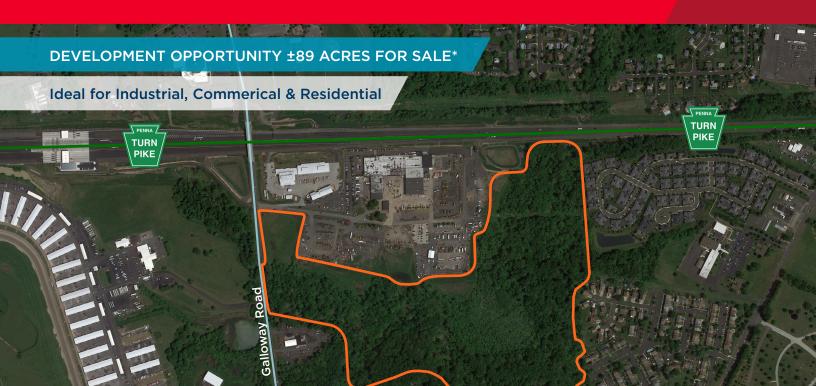

## **Property Highlights**

- ±89 Total Acres\*
- Turnpike Frontage
- Bensalem Township, PA
- Zoned General Industrial & Light Industrial
- 12,000 Annual Average Daily Traffic at Galloway Road & Richlieu Road
- Close Proximity to Retail Amenities
- Direct Access to Route 1 and PA Turnpike via Street Road

## 2975 Galloway Road Bensalem, PA