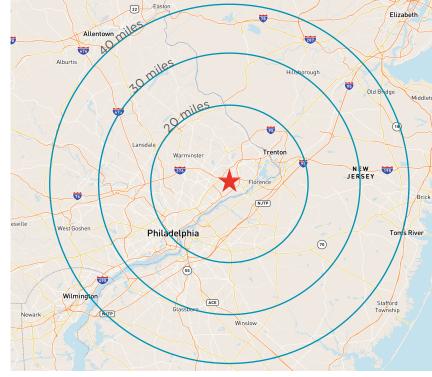

## **Location Overview**

Located in Lower Bucks County, 2975 Galloway Road is strategically positioned within close proximity to the PA Turnpike, Route 1, and I-95, offering access to the surrounding Philadelphia Suburbs and other major Mid-Atlantic cities, such as Washington D.C., Baltimore, and New York City. Locally, the property is surrounded by amenities, most notably, the Neshaminy Mall, Parx Casino, and a variety of retail options on nearby Street Road. The property offers a rare opportunity to purchase a large land site in the heavily populated Suburban Philadelphia region.