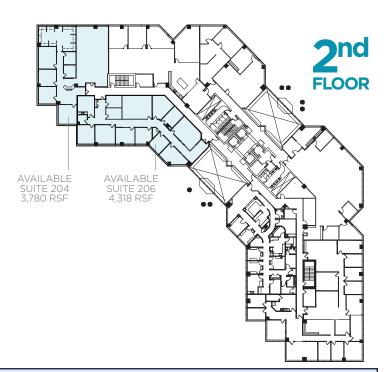

#### **AVAILABLE SPACE:**

Suite 100: 6,119 RSF (11/1/25)

Suite 204: 3,780 RSF Suite 206: 4,318 RSF

8,098 RSF contiguous

Suite 309: 4,062 RSF (sublease)

Term through 5/31/27