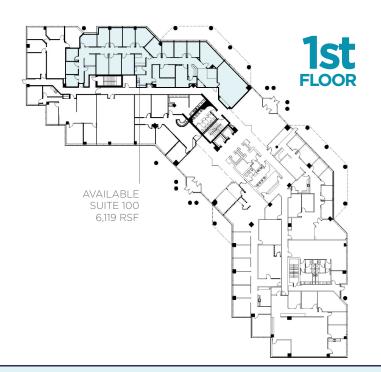

#### **AVAILABLE SPACE:**

Suite 100: 6,119 RSF (11/1/25)

Suite 204: 3,780 RSF Suite 206: 4,318 RSF

8,098 RSF contiguous

Suite 309: 4,062 RSF (sublease)

Term through 5/31/27