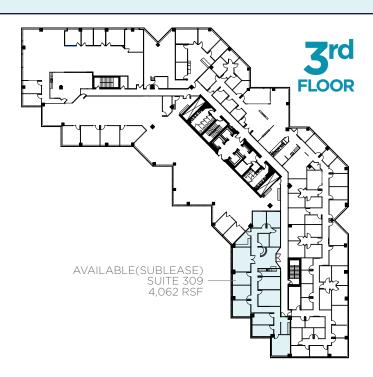

#### **AVAILABLE SPACE:**

Suite 100: 6,119 RSF (11/1/25)

Suite 204: 3,780 RSF Suite 206: 4,318 RSF

8,098 RSF contiguous

Suite 309: 4,062 RSF (sublease)

Term through 5/31/27