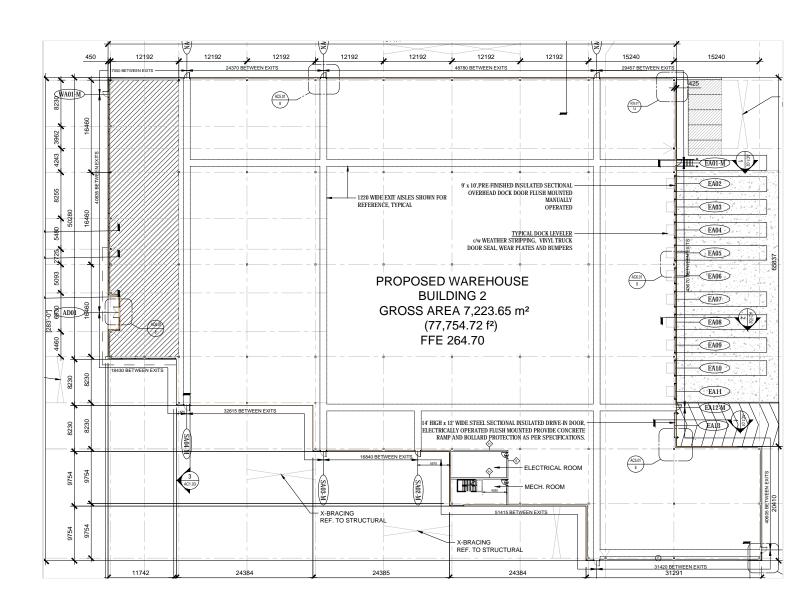

cNeil\*
Senior Associate
289 221 0356
Rory.MacNeil@cushwake.com









#### PROPERTY OVERVIEW

**Total Area:** 77,754 SF **Zoning:** MP-521

Office Area: 3% Possession: 60 days

Clear Height: 28' Asking Rate: \$15.75 psf

**Shipping:** 10 TL, 1 DI **TMI:** \$3.88 psf (2024)

prinklers: FSFR • Located in 410 Mayfield

Sprinklers: ESFR Comments: Located in 410 Mayfield Business Park

Utilities: Available

#### PROPERTY FEATURES

• Sub-Lease Expiry November 30, 2032

- New Construction, Immaculate Facility
- Turnkey Option
- Close Proximity to Hwy 410/Mayfield Road Interchange
- · Professionally Owned and Managed





## **SPEIRS GIFFEN AVENUE**



### **EXTERIOR PHOTOGRAPHY**















# **SPEIRS GIFFEN AVENUE**



## INTERIOR PHOTOGRAPHY

















#### SITE PLAN / FLOOR PLAN



# 140 SPEIRS GIFFEN AVENUE

AMENITIES MAP





#### Michael Yull\*, SIOR

Executive Vice President 905 501 6480 Michael.Yull@cushwake.com

#### Rory MacNeil\*

Senior Associate 289 221 0356 Rory.MacNeil@cushwake.com

#### Cushman & Wakefield ULC., Brokerage

1 Prologis Boulevard, Suite 300 Mississauga, Ontario L5W 0B3 cushmanwakefield.com