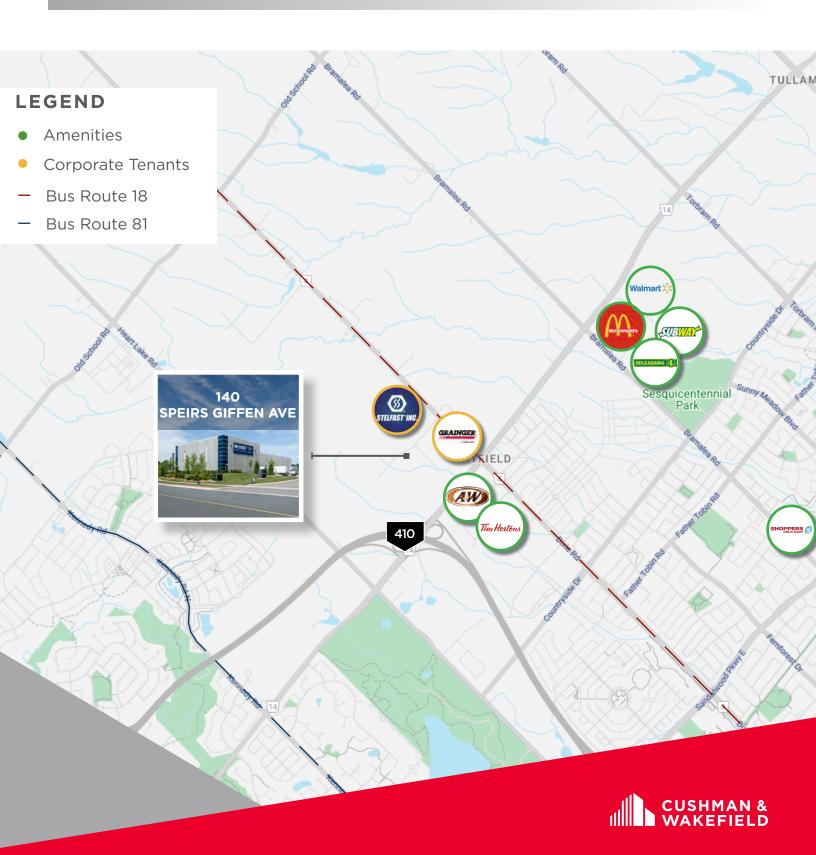

cNeil@cushwake.com









#### PROPERTY OVERVIEW

**Total Area:** 77,754 SF **Zoning:** MP-521

Office Area: 3% Possession: 60 days

Clear Height: 28' Asking Rate: \$15.75 psf

**Shipping:** 10 TL, 1 DI **TMI:** \$3.88 psf (2024)

prinklers: FSFR • Located in 410 Mayfield

Sprinklers: ESFR Comments: Located in 410 Mayfield Business Park

Utilities: Available

#### PROPERTY FEATURES

• Sub-Lease Expiry November 30, 2032

- New Construction, Immaculate Facility
- Turnkey Option
- Close Proximity to Hwy 410/Mayfield Road Interchange
- · Professionally Owned and Managed





## **SPEIRS GIFFEN AVENUE**



### **EXTERIOR PHOTOGRAPHY**















# **SPEIRS GIFFEN AVENUE**



## INTERIOR PHOTOGRAPHY

















#### SITE PLAN / FLOOR PLAN



# 140 SPEIRS GIFFEN AVENUE

AMENITIES MAP





#### Michael Yull\*, SIOR

Executive Vice President 905 501 6480 Michael.Yull@cushwake.com

#### Rory MacNeil\*

Senior Associate 289 221 0356 Rory.MacNeil@cushwake.com

#### Cushman & Wakefield ULC., Brokerage

1 Prologis Boulevard, Suite 300 Mississauga, Ontario L5W 0B3 cushmanwakefield.com