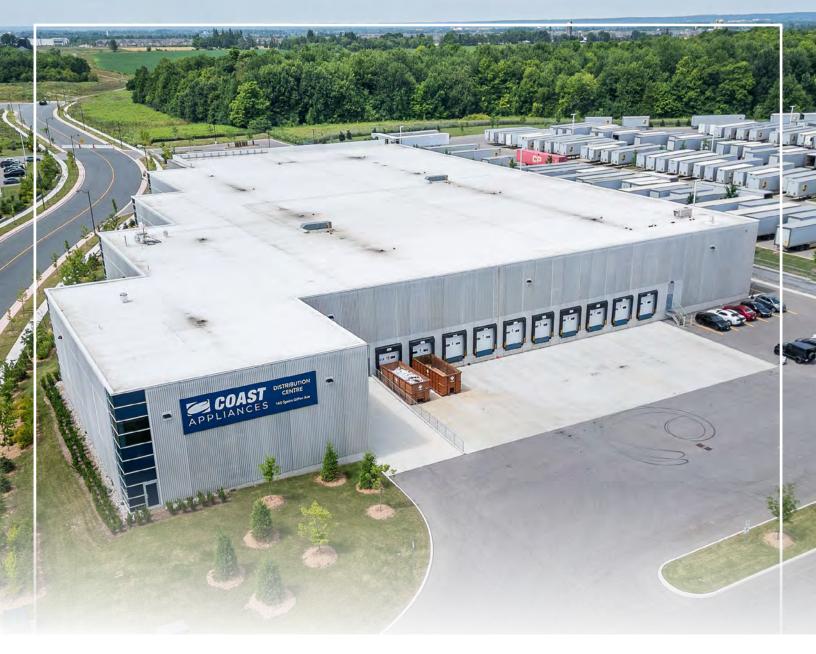

#### PROPERTY OVERVIEW

**Total Area:** 77,754 SF **Zoning:** MP-521

Office Area: 3% Possession: 60 days

Clear Height: 28' Asking Rate: \$15.75 psf

**Shipping:** 10 TL, 1 DI **TMI:** \$3.88 psf (2024)

prinklers: FSFR • Located in 410 Mayfield

Sprinklers: ESFR Comments: Located in 410 Mayfield Business Park

Utilities: Available

#### PROPERTY FEATURES

• Sub-Lease Expiry November 30, 2032

- New Construction, Immaculate Facility
- Turnkey Option
- Close Proximity to Hwy 410/Mayfield Road Interchange
- · Professionally Owned and Managed