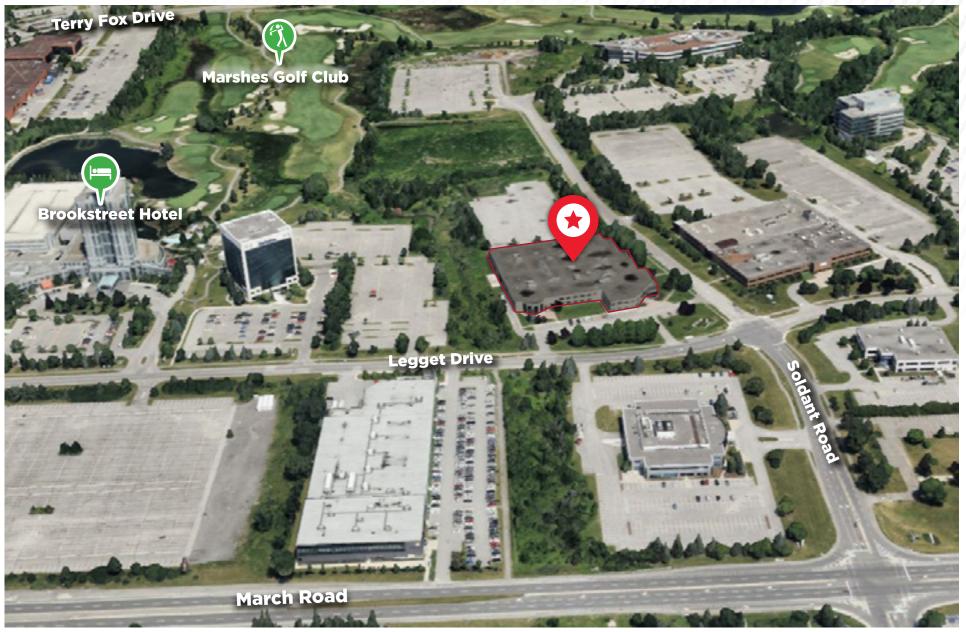

Accessibility: Conveniently located near major highways, public transit, the Brookstreet Hotel and the Marshes Golf Club.

# THE LOCATION

**The Hub Advantage:** Join a community of like-minded professionals driving the future of technology. **Scenic Surroundings:** Enjoy green spaces and amenities right at your doorstep.