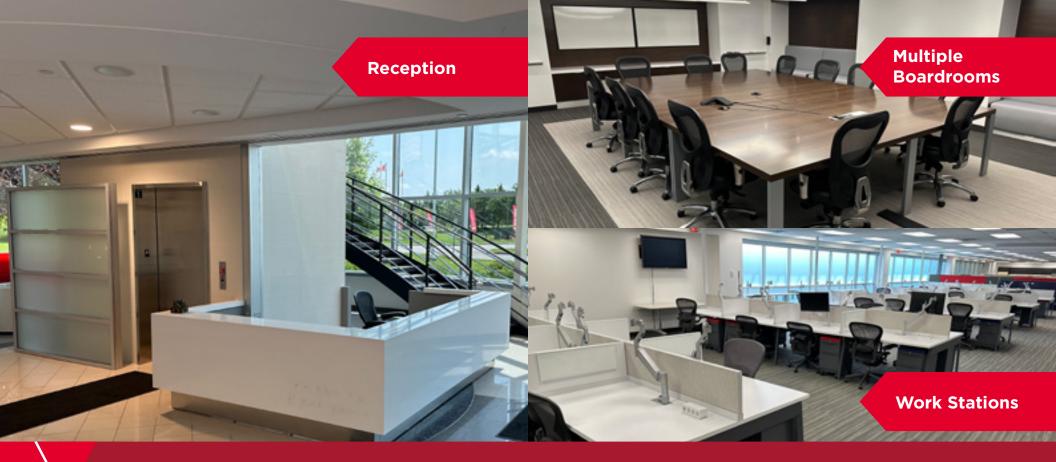

### **FULLY FURNISHED PLUG & PLAY OFFICE SPACE**

#### Discover Modern Office Space in the Kanata North Technology Park

Unlock your business's potential with 46,311 square feet of state-of-the-art office space nestled in the heart of the Kanata North Technology Park. This prime location is a hub for innovation, surrounded by leading tech companies and dynamic entrepreneurs.

Modern Design: Sleek and contemporary interior designed for productivity and comfort.

Plug & Play Efficiency: Optimal layout to maximize workflow and collaboration.

Free Parking: Hassle-free access for you and your team.

## **BUILDING HIGHLIGHTS**

46,311 SF

Fully Furnished Plug & Play Space

**CONVENIENCE** 

Close to BrookStreet Hotel & Marshes Golf Club

**BRIGHT** 

Abundant Natural Light

**FREE PARKING** 

3.5 per 1,000 SF

**TEAMWORK** 

Large Town Hall / Cafeteria Space & Multiple Boardrooms

**AVAILABLE** 

**Immediately** 

**SUBLEASE** 

Term Ends Dec. 31, 2028

**NET RENT** 

# Multiple

**MEETING ROOMS** 

2

**LARGE BOARDROOMS** 

2

**KITCHENS** 

1

LARGE CAFETERIA/ TOWN HALL