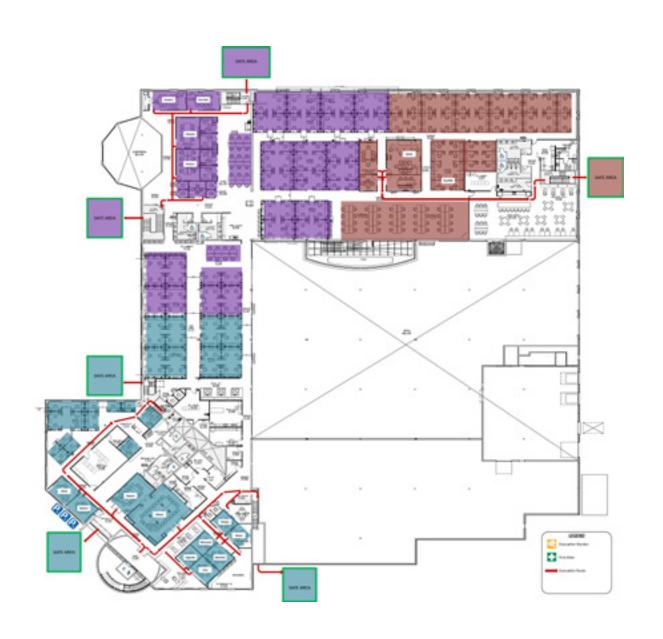

# THE FLOOR PLAN

220

**WORKSTATIONS** 

# Multiple

**MEETING ROOMS** 

2

**LARGE BOARDROOMS** 

2

**KITCHENS** 

1

LARGE CAFETERIA/ TOWN HALL

# THE OVERHEAD VIEW