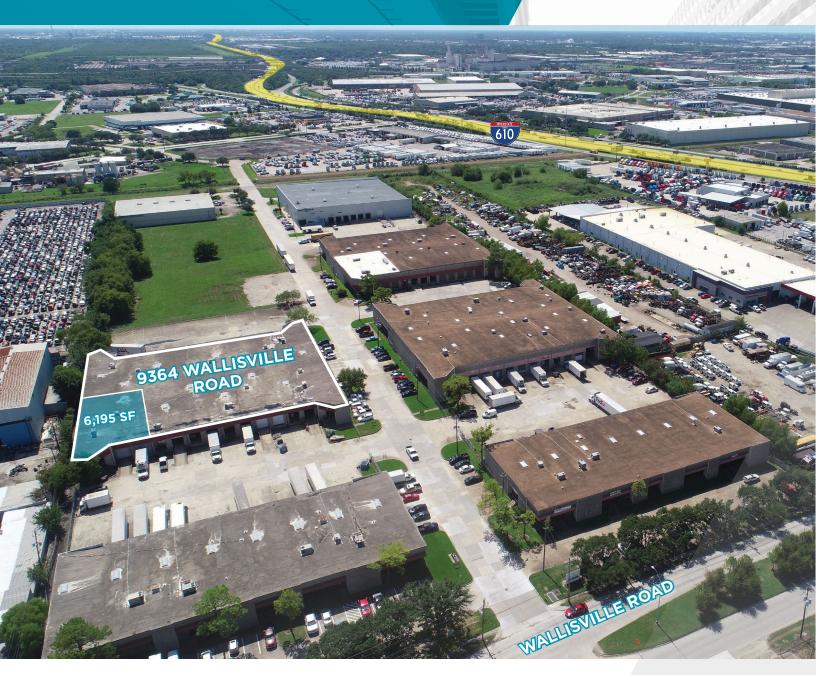

290

FOR LEASE WALLISVILLE BUSINESS CENTER 9364 Wallisville Rd., Suite 150 | Houston, TX 77013

### FOR LEASE WALLISVILLE BUSINESS CENTER

9364 Wallisville Rd., Suite 150 | Houston, TX 77013