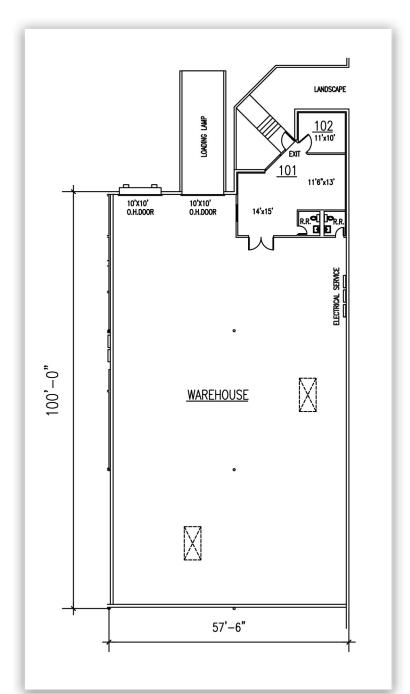

## **FLOOR PLAN** SUITE 150

#### **PROPERTY HIGHLIGHTS**

- 6,195 SF TOTAL AVAILABLE
- 655 SF Office
- 5,540 SF Warehouse
- 18' Clear Height
- Sprinkler System
- One (1) Dock High Overhead Door
- One (1) Drive-In Ramp
- Secured Fenced Truck Court
- Close Proximity to Houston Ship Channel
- Direct Access to Interstate 10 East and 610 Loop
- Available October 1, 2024