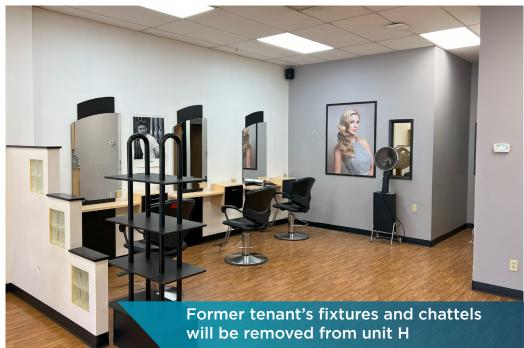

: 1,139 sf - Turnkey Office Space

• Unit H: 1,625 sf - Turnkey Hair Salon

Unit B features an open reception area, two accessible washrooms,
 3 private offices and a kitchenette

Unit H features 8 work stations, 2 shampoo sinks, 2 accessible washrooms, 1 private office and a kitchenette

Ample parking available on site

Building and pylon signage opportunities

Available immediately

| UNIT | SQ FT (+/-) | LEASE RATE  | CAM & TAX          |
|------|-------------|-------------|--------------------|
| В    | 1,139       | \$20.00 PSF | \$9.61 (2025 EST.) |
| н    | 1,625       | \$22.00 PSF | \$9.61 (2025 EST.) |

\*Plus Management Fee: 5% of gross rent



CLICK <u>HERE</u> FOR THE VIRTUAL TOUR OF UNIT B CLICK <u>HERE</u> FOR THE VIRTUAL TOUR OF UNIT H



# UNIT B









## UNIT H











### **AMENITIES**



OUTLET COLLECTION SEASONS OF

90

PEMBINA HWY

BISHOP GRANDIN BLVD



#### CONTACT

BRETT INTRATER

Executive Vice President

Brett Intrater Personal Real Estate Corporation

T 204 934 6229

C 204 999 1238

E brett.intrater@cwstevenson.ca



Independently Owned and Operated / A Member of the Cushman & Wakefield Alliance ©2023 Cushman & Wakefield, All rights reserved. The information contained in this communication is strictly confidential.

This information has been obtained from sources believed to be reliable but has not been verified. NO WARRANTY OR REPRESENTATION, EXPRESS OR IMPLIED, IS MADE AS TO THE CONDITION OF THE PROPERTY (OR PROPERTIES)

REFERENCED HEREIN OR AS TO THE ACCURACY OR COMPLETENESS OF THE INFORMATION CONTAINED HEREIN, AND SAME IS SUBMITTED SUBJ