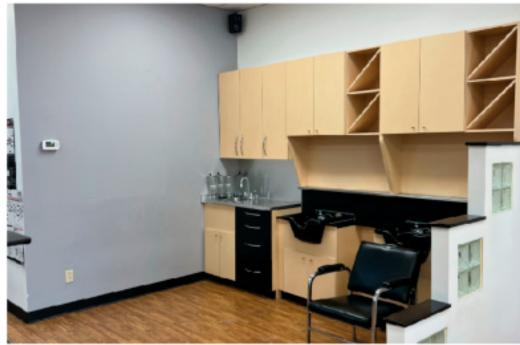

Unit B features an open reception area, two accessible washrooms,
 3 private offices and a kitchenette

Unit H features 8 work stations, 2 shampoo sinks, 2 accessible washrooms, 1 private office and a kitchenette

## UNIT H