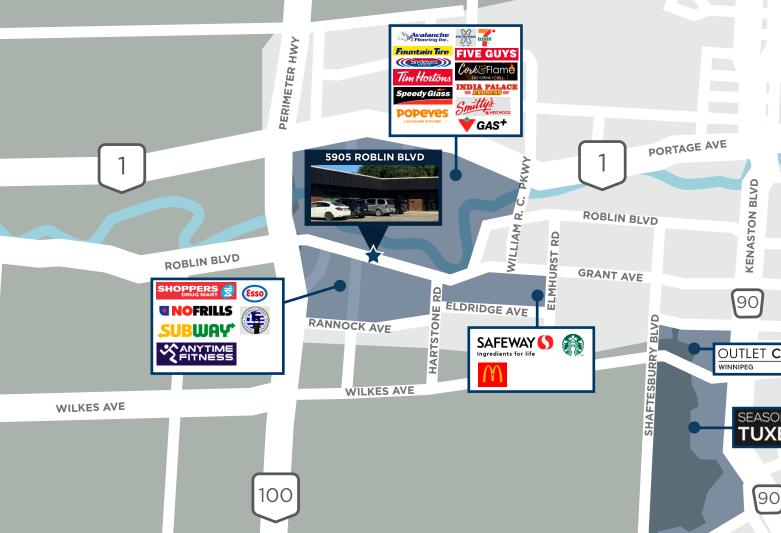

### **AMENITIES**

OUTLET COLLECTION SEASONS OF

90

PEMBINA HWY

BISHOP GRANDIN BLVD