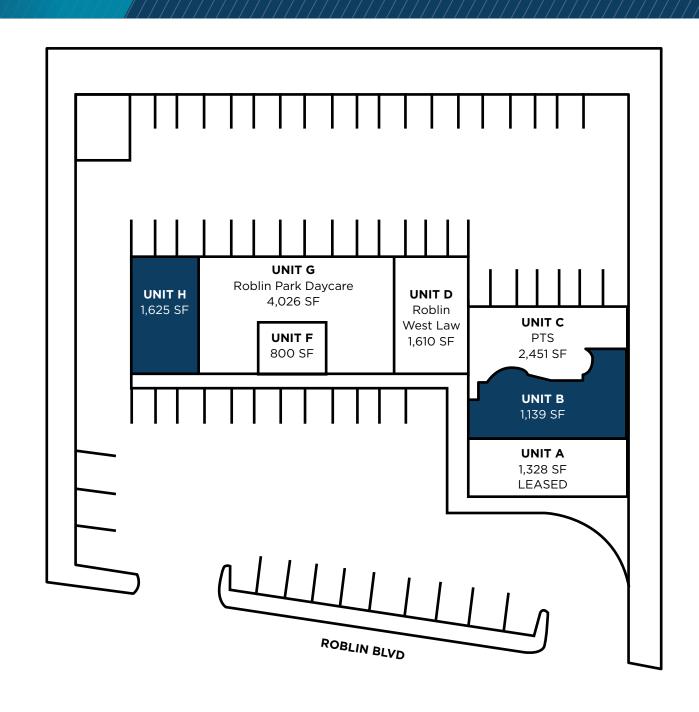

## **PROPERTY HIGHLIGHTS**

(+/-) 1,139 / (+/-) 1,625 SF AVAILABLE

Located on Roblin Boulevard just east of the Perimeter Highway

• Unit B: 1,139 sf - Turnkey Office Space

• Unit H: 1,625 sf - Turnkey Hair Salon

Unit B features an open reception area, two accessible washrooms,
 3 private offices and a kitchenette

Unit H features 8 work stations, 2 shampoo sinks, 2 accessible washrooms, 1 private office and a kitchenette

Ample parking available on site

Building and pylon signage opportunities

Available immediately

| UNIT | SQ FT (+/-) | LEASE RATE  | CAM & TAX          |
|------|-------------|-------------|--------------------|
| В    | 1,139       | \$20.00 PSF | \$9.61 (2025 EST.) |
| н    | 1,625       | \$22.00 PSF | \$9.61 (2025 EST.) |