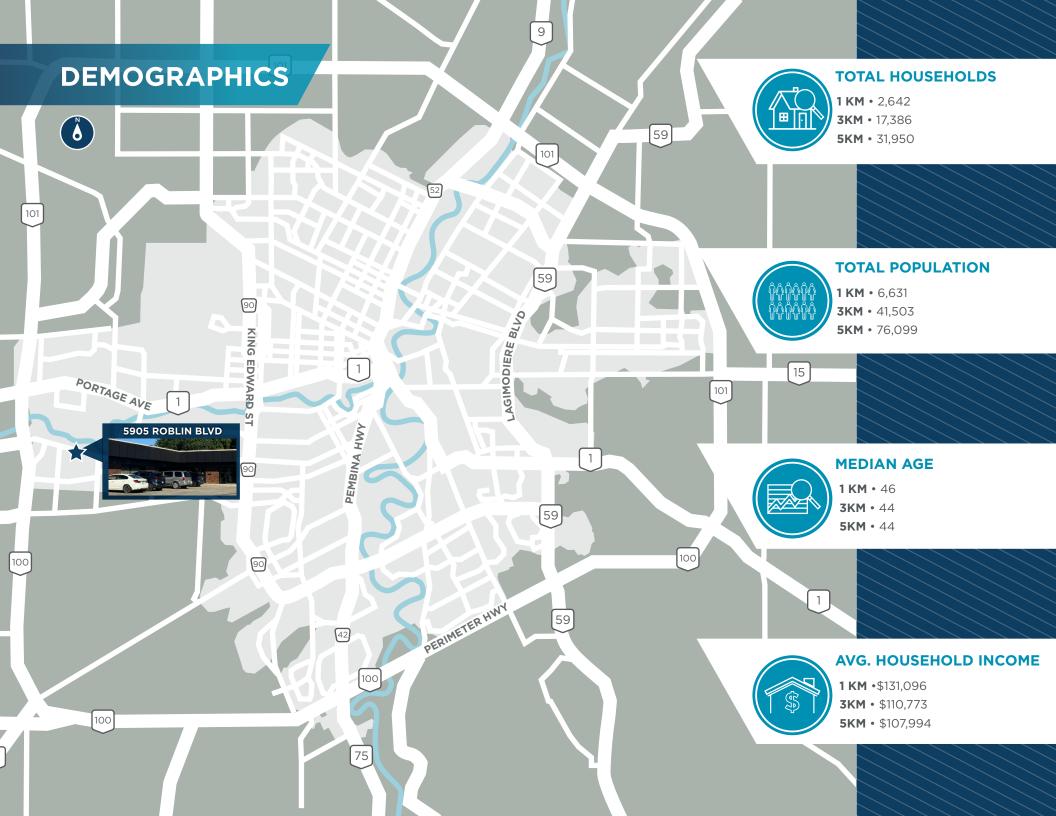

## **PROPERTY HIGHLIGHTS**

(+/-) 1,139 / (+/-) 1,625 SF AVAILABLE

Located on Roblin Boulevard just east of the Perimeter Highway

• Unit B: 1,139 sf - Turnkey Office Space

• Unit H: 1,625 sf - Turnkey Hair Salon

Unit B features an open reception area, two accessible washrooms,
 3 private offices and a kitchenette

Unit H features 8 work stations, 2 shampoo sinks, 2 accessible washrooms, 1 private office and a kitchenette

Ample parking available on site

Building and pylon signage opportunities

Available immediately

| UNIT | SQ FT (+/-) | LEASE RATE  | CAM & TAX          |
|------|-------------|-------------|--------------------|
| В    | 1,139       | \$20.00 PSF | \$9.61 (2025 EST.) |
| н    | 1,625       | \$22.00 PSF | \$9.61 (2025 EST.) |