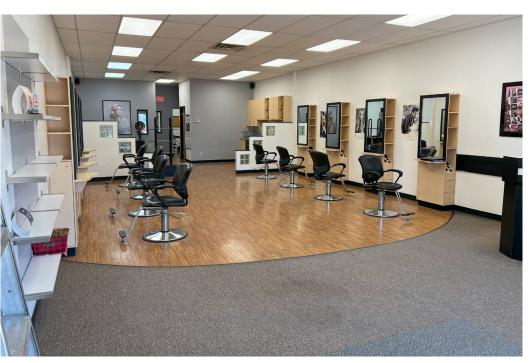

## UNIT H

Unit B features an open reception area, two accessible washrooms,
 3 private offices and a kitchenette

Unit H features 8 work stations, 2 shampoo sinks, 2 accessible washrooms, 1 private office and a kitchenette