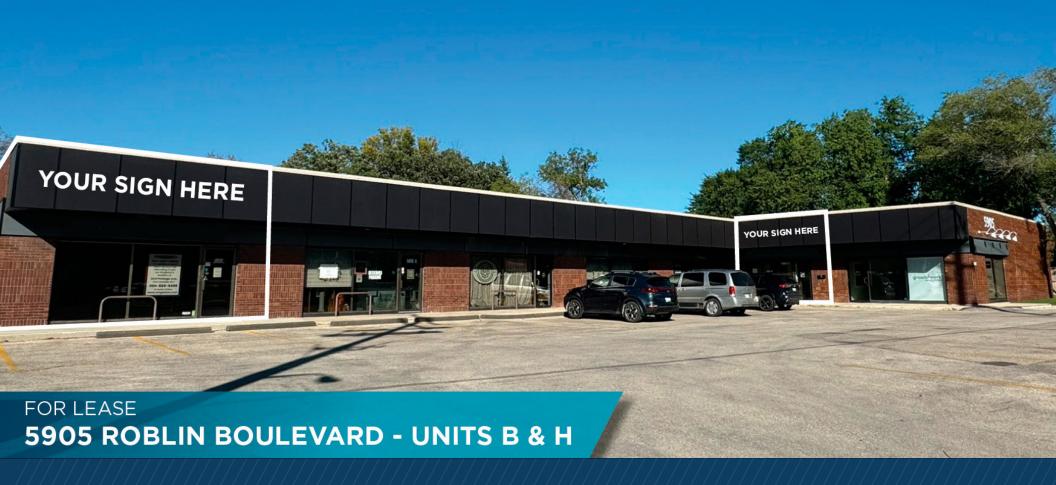

## **PROPERTY HIGHLIGHTS**

(+/-) 1,139 / (+/-) 1,625 SF AVAILABLE

Located on Roblin Boulevard just east of the Perimeter Highway

• Unit B: 1,139 sf - Turnkey Office Space

• Unit H: 1,625 sf - Turnkey Hair Salon

Ample parking available on site

Building and pylon signage opportunities

Available immediately

| UNIT | SQ FT (+/-) | LEASE RATE  | CAM & TAX          |
|------|-------------|-------------|--------------------|
| В    | 1,139       | \$20.00 PSF | \$9.61 (2025 EST.) |
| н    | 1,625       | \$22.00 PSF | \$9.61 (2025 EST.) |