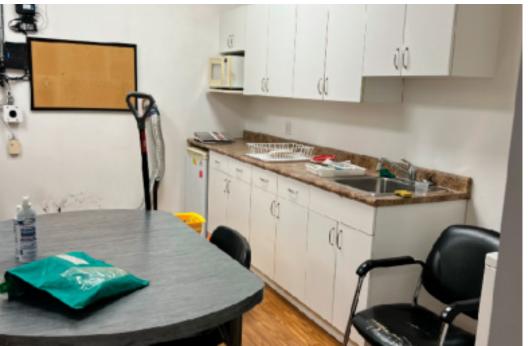

Unit B features an open reception area, two accessible washrooms,
 3 private offices and a kitchenette

Unit H features 8 work stations, 2 shampoo sinks, 2 accessible washrooms, 1 private office and a kitchenette