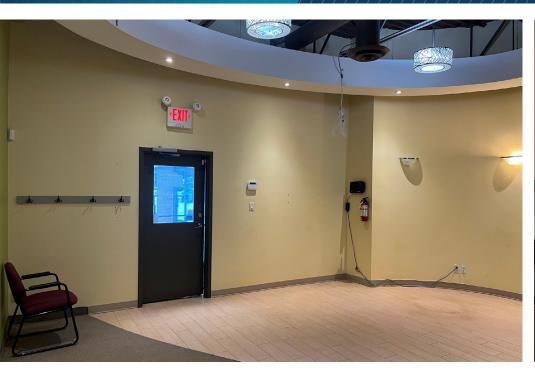

# UNIT B

Unit B features an open reception area, two accessible washrooms,
 3 private offices and a kitchenette

Unit H features 8 work stations, 2 shampoo sinks, 2 accessible washrooms, 1 private office and a kitchenette