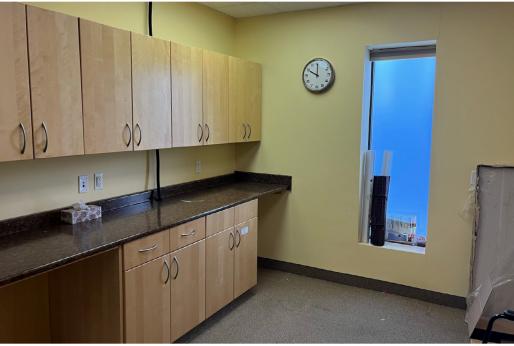

# UNIT B

Unit B features an open reception area, two accessible washrooms,
 3 private offices and a kitchenette

Unit H features 8 work stations, 2 shampoo sinks, 2 accessible washrooms, 1 private office and a kitchenette