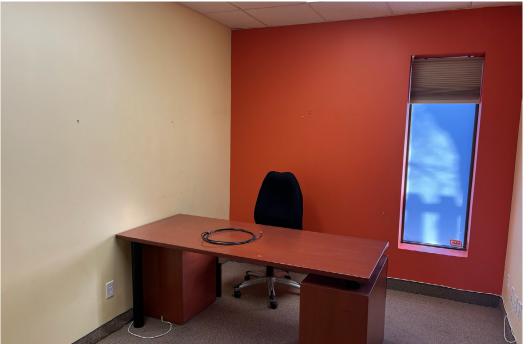

# UNIT B

Unit B features an open reception area, two accessible washrooms,
 3 private offices and a kitchenette

Unit H features 8 work stations, 2 shampoo sinks, 2 accessible washrooms, 1 private office and a kitchenette