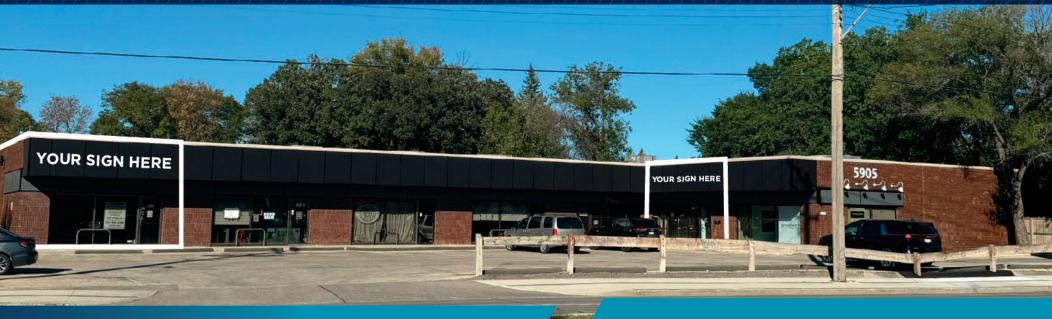

## **PROPERTY HIGHLIGHTS**

(+/-) 1,139 / (+/-) 1,625 SF AVAILABLE

Located on Roblin Boulevard just east of the Perimeter Highway

• Unit B: 1,139 sf - Turnkey Office Space

• Unit H: 1,625 sf - Turnkey Hair Salon

Ample parking available on site

Building and pylon signage opportunities

Available immediately

| UNIT | SQ FT (+/-) | LEASE RATE  | CAM & TAX          |
|------|-------------|-------------|--------------------|
| В    | 1,139       | \$20.00 PSF | \$9.61 (2025 EST.) |
| н    | 1,625       | \$22.00 PSF | \$9.61 (2025 EST.) |