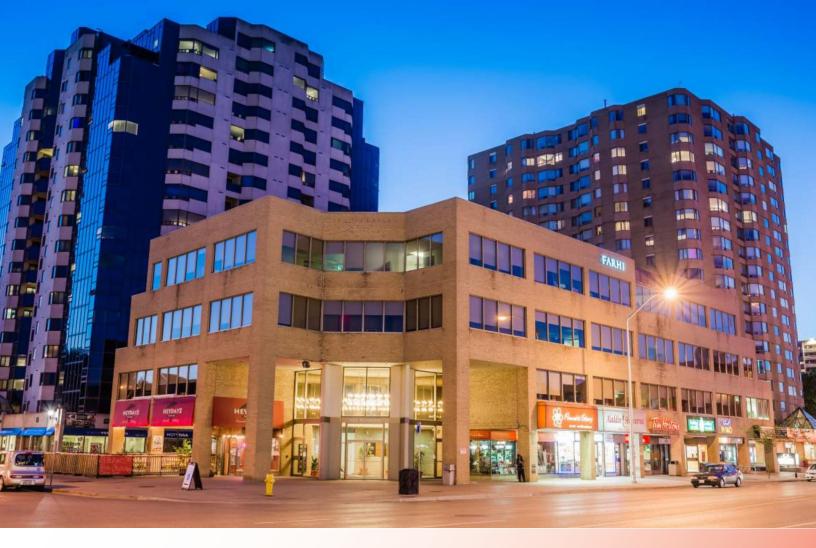

## PRIME DOWNTOWN PROFESSIONAL OFFICE SPACES | FOR LEASE

London, ON N6A 5M1

# **ABOUT THE PROPERTY**

High profile downtown office space available for lease in the heart of Richmond Row

| UNIT                  | AVAILABLE SPACE   | ASKING RENT     | ADDITIONAL RENT |  |
|-----------------------|-------------------|-----------------|-----------------|--|
| 2 <sup>nd</sup> Floor | Approx. 11,434 SF | \$12.50 PSF Net | \$11.02 PSF*    |  |
| 3 <sup>rd</sup> Floor | Approx. 11,063 SF | \$12.50 PSF Net | \$11.02 PSF*    |  |
| 4 <sup>th</sup> Floor | Approx. 9,315 SF  | \$13.50 PSF Net | \$11.02 PSF*    |  |
|                       |                   |                 |                 |  |

Zoning: OR & BDC(1)

- **Signage:** Opportunity for signage on the North South, East, and West facades
- **Parking:** Underground parking available and additional surface parking nearby
- Situated at the corner of Richmond Street and Mill Street on busy Richmond Row
- Bright space with an abundance of natural light
- Modern office building in an outstanding location