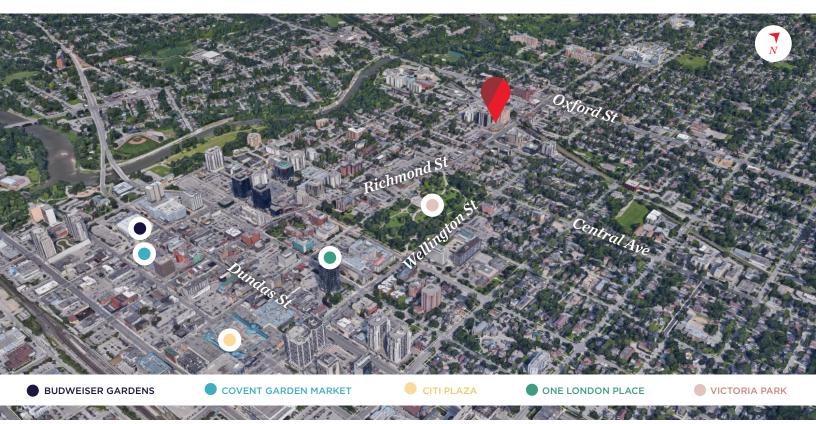

- Centrally located near several financial institutions and retail shops, restaurants and other downtown amenities
- Public transit nearby
- Professionally managed and maintained building
- Move-in ready, professional, nicely finished office space
- Extensive individualized electronic building security
- Leasing incentives available