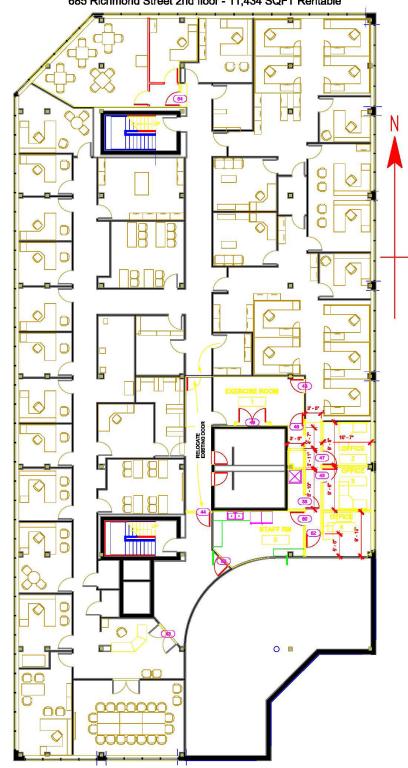

## FLOOR PLAN | 2<sup>ND</sup> FLOOR

685 Richmond Street 2nd floor - 11,434 SQFT Rentable