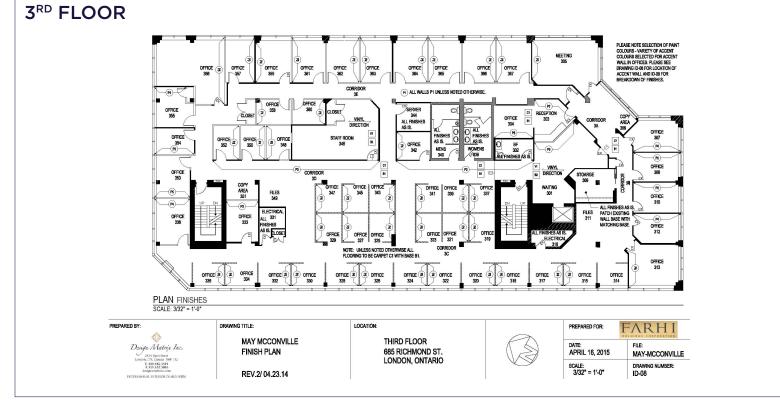

and other downtown amenities
- Public transit nearby
- Professionally managed and maintained building
- Move-in ready, professional, nicely finished office space
- Extensive individualized electronic building security
- Leasing incentives available



TYLER DESJARDINE

Sales Representative 519 438 5403 tyler.desjardine@cushwakeswo.com

#### CUSHMAN & WAKEFIELD SOUTHWESTERN ONTARIO 850 Medway Park Dr, Suite 201

London, Ontario N6G 5C6 www.cushwakeswo.com



## FLOOR PLAN | 2<sup>ND</sup> FLOOR



685 Richmond Street 2nd floor - 11,434 SQFT Rentable

#### **TYLER DESJARDINE**

Sales Representative 519 438 5403 tyler.desjardine@cushwakeswo.com

#### **CUSHMAN & WAKEFIELD** SOUTHWESTERN ONTARIO

850 Medway Park Dr, Suite 201 London, Ontario N6G 5C6 www.cushwakeswo.com



## **FLOOR PLANS**





#### TYLER DESJARDINE

*Sales Representative* 519 438 5403 tyler.desjardine@cushwakeswo.com

#### CUSHMAN & WAKEFIELD SOUTHWESTERN ONTARIO

850 Medway Park Dr, Suite 201 London, Ontario N6G 5C6 www.cushwakeswo.com



# **PERMITTED USES**

| BUSINESS DISCTRICT COMMERCIAL (BDC (1)) ZONE                                                   |                                                                                                                                                                                                            |  |  |
|------------------------------------------------------------------------------------------------|-----------------------------------------------------------------------------------------------------------------------------------------------------