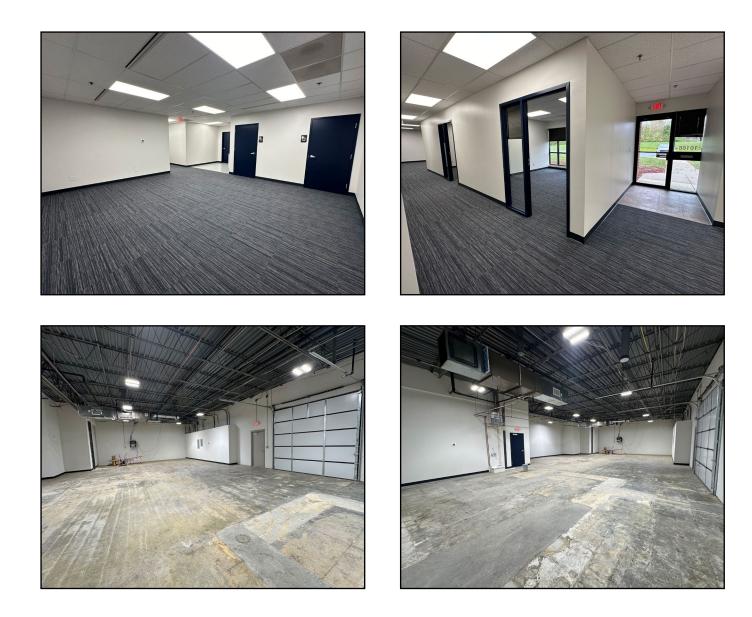

nnatibell.com   |
| FLOOR             | 6" Concrete                           | DATA               | www.spectrum.com         |
| CLEAR HEIGHT      | 14'                                   | LEASE RATE         | \$9.95/psf NNN           |
| TRUCK DOCKS/DOORS | (1) Drive-in Door (10'x10')           | OPERATING EXPENSES | \$3.18/psf               |
| TRUCK COURT       | Rear Loaded<br>130' Truck Court       |                    |                          |
| AUTO PARKING      | 100+ Parking Spaces                   |                    |                          |



### WORLD PARK BUILDING 5

10166 International Blvd, West Chester Twp, OH 45069



#### **BUILDING SPECIFICATIONS - SUITE 10166**



### WORLD PARK BUILDING 5

10166 International Blvd, West Chester Twp, OH 45069



#### PHOTOS



## WORLD PARK BUILDING 5

10166 International Blvd, West Chester Twp, OH 45069



#### AVAILABLE SPACE



| Address             | Space SF | Warehouse SF | Office SF | Doors             | Lease Rate  |
|---------------------|----------|--------------|-----------|-------------------|-------------|
| 10166 International | 3,820 SF | ±1,970 SF    | ±1,850 SF | (1) Drive-in Door | Undisclosed |

## WORLD PARK BUILDING 5

10166 International Blvd, West Chester Twp, OH 45069



#### **AERIAL LOCATION**