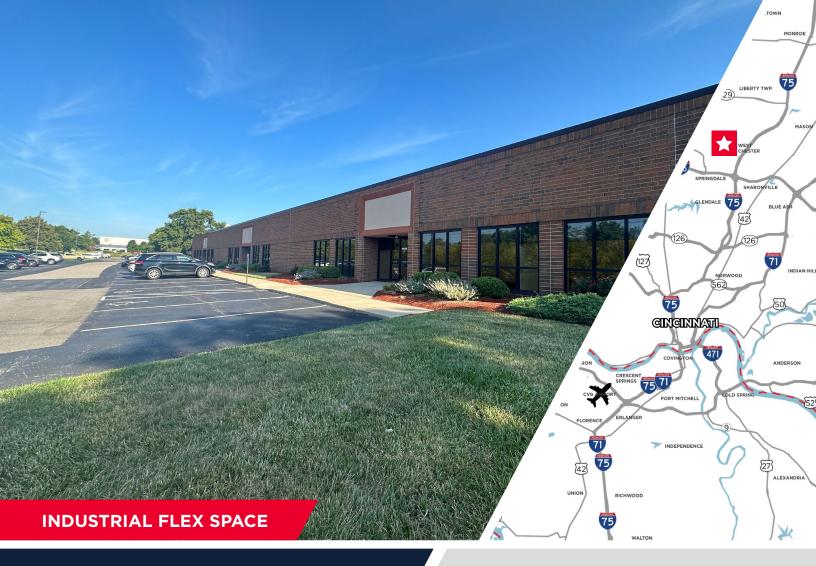

### WORLD PARK BUILDINGS 5

10166 International Blvd. West Chester Twp, OH

#### FOR LEASE

### **PROPERTY HIGHLIGHTS**

3,820 SF Available

±1,850 SF Office

(1) Drive-in Door (10'x10')

14' Clear Height

Close to many area amenities

Located in West Chester Township, just 20 miles north of downtown Cincinnati

#### **AERIAL LOCATION**