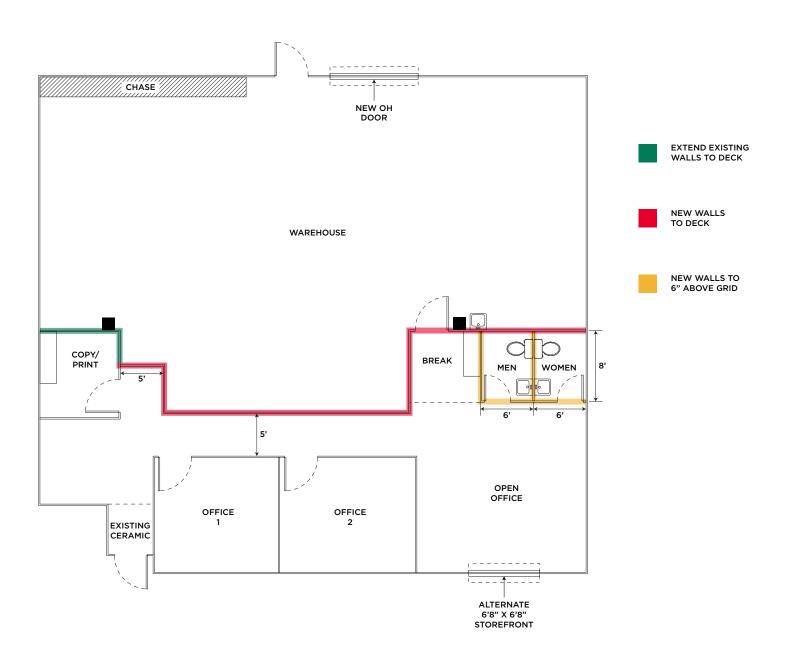

org |
| ROOF              | Membrane                              | TELEPHONE          | www.cincinnatibell.com   |
| FLOOR             | 6" Concrete                           | DATA               | www.spectrum.com         |
| CLEAR HEIGHT      | 14'                                   | LEASE RATE         | \$9.95/psf NNN           |
| TRUCK DOCKS/DOORS | (1) Drive-in Door (10'x10')           | OPERATING EXPENSES | \$3.18/psf               |
| TRUCK COURT       | Rear Loaded<br>130' Truck Court       |                    |                          |
| AUTO PARKING      | 100+ Parking Spaces                   |                    |                          |



### WORLD PARK BUILDING 5

10166 International Blvd, West Chester Twp, OH 45069



#### **BUILDING SPECIFICATIONS - SUITE 10166**



### WORLD PARK BUILDING 5

10166 International Blvd, West Chester Twp, OH 45069



#### PHOTOS



## WORLD PARK BUILDING 5

10166 International Blvd, West Chester Twp, OH 45069



#### AVAILABLE SPACE



| Address             | Space SF | Warehouse SF | Office SF | Doors             | Lease Rate  |
|---------------------|----------|--------------|-----------|-------------------|-------------|
| 10166 International | 3,820 SF | ±1,970 SF    | ±1,850 SF | (1) Drive-in Door | Undisclosed |

## WORLD PARK BUILDING 5

10166 International Blvd, West Chester Twp, OH 45069



#### **AERIAL LOCATION**