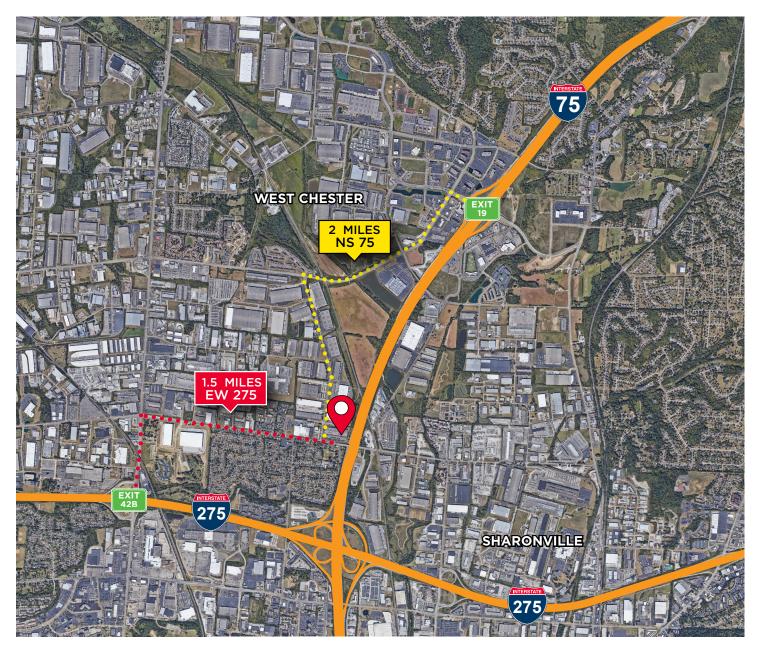

## WORLD PARK BUILDING 5

10166 International Blvd, West Chester Twp, OH 45069

#### **AERIAL LOCATION**