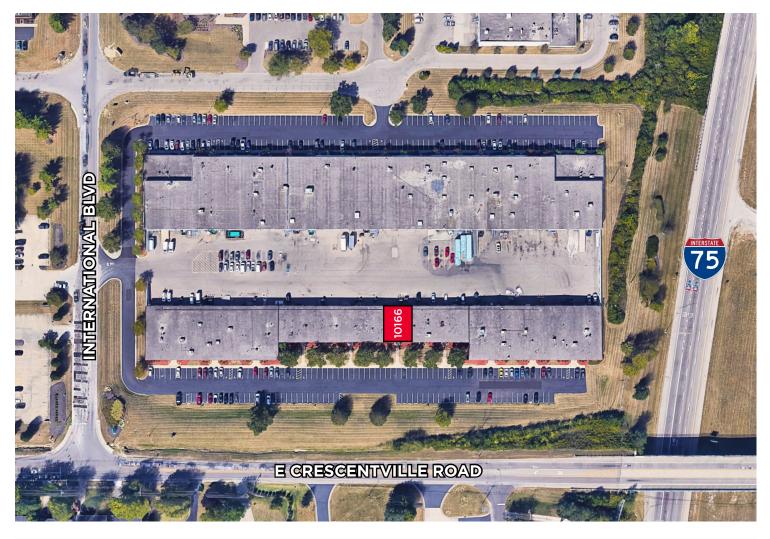

pectrum.com         |
| CLEAR HEIGHT      | 14'                                   | LEASE RATE         | \$9.95/psf NNN           |
| TRUCK DOCKS/DOORS | (1) Drive-in Door (10'x10')           | OPERATING EXPENSES | \$3.18/psf               |
| TRUCK COURT       | Rear Loaded<br>130' Truck Court       |                    |                          |
| AUTO PARKING      | 100+ Parking Spaces                   |                    |                          |



### WORLD PARK BUILDING 5

10166 International Blvd, West Chester Twp, OH 45069



#### **BUILDING SPECIFICATIONS - SUITE 10166**



### WORLD PARK BUILDING 5

10166 International Blvd, West Chester Twp, OH 45069



#### PHOTOS



## WORLD PARK BUILDING 5

10166 International Blvd, West Chester Twp, OH 45069



#### AVAILABLE SPACE



| Address             | Space SF | Warehouse SF | Office SF | Doors             | Lease Rate  |
|---------------------|----------|--------------|-----------|-------------------|-------------|
| 10166 International | 3,820 SF | ±1,970 SF    | ±1,850 SF | (1) Drive-in Door | Undisclosed |

## WORLD PARK BUILDING 5

10166 International Blvd, West Chester Twp, OH 45069



#### **AERIAL LOCATION**