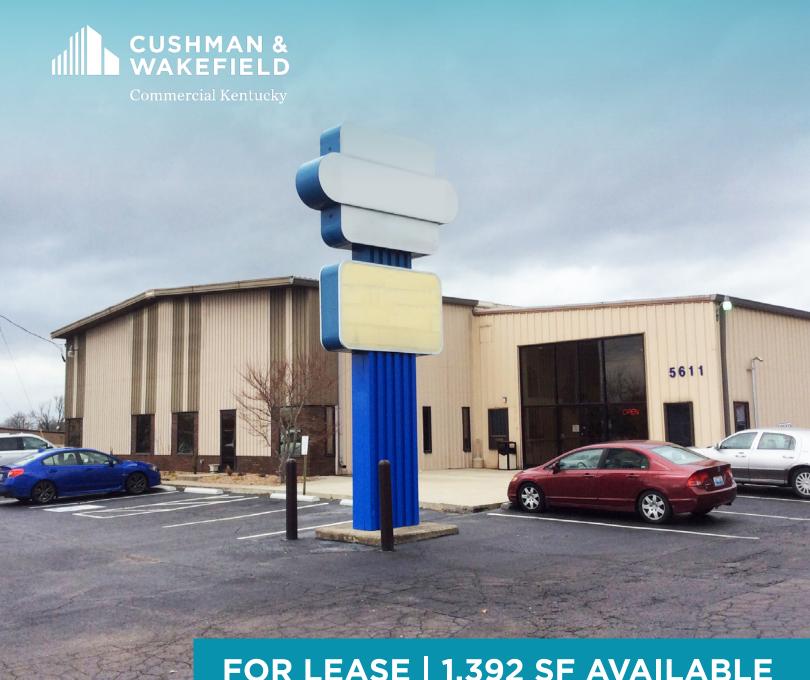

## FOR LEASE | 1,392 SF AVAILABLE

# **5611 FERN** VALLEY ROAD

Louisville, KY 40228