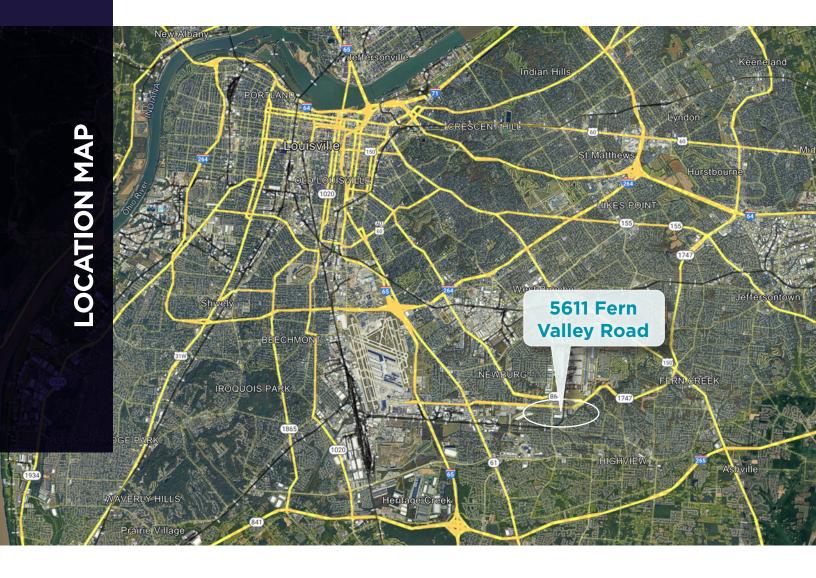

# **5611 FERN** VALLEY ROAD

Louisville, KY 40228

Convenient access to I-65, I-264 and the Muhammad Ali Louisville International Airport